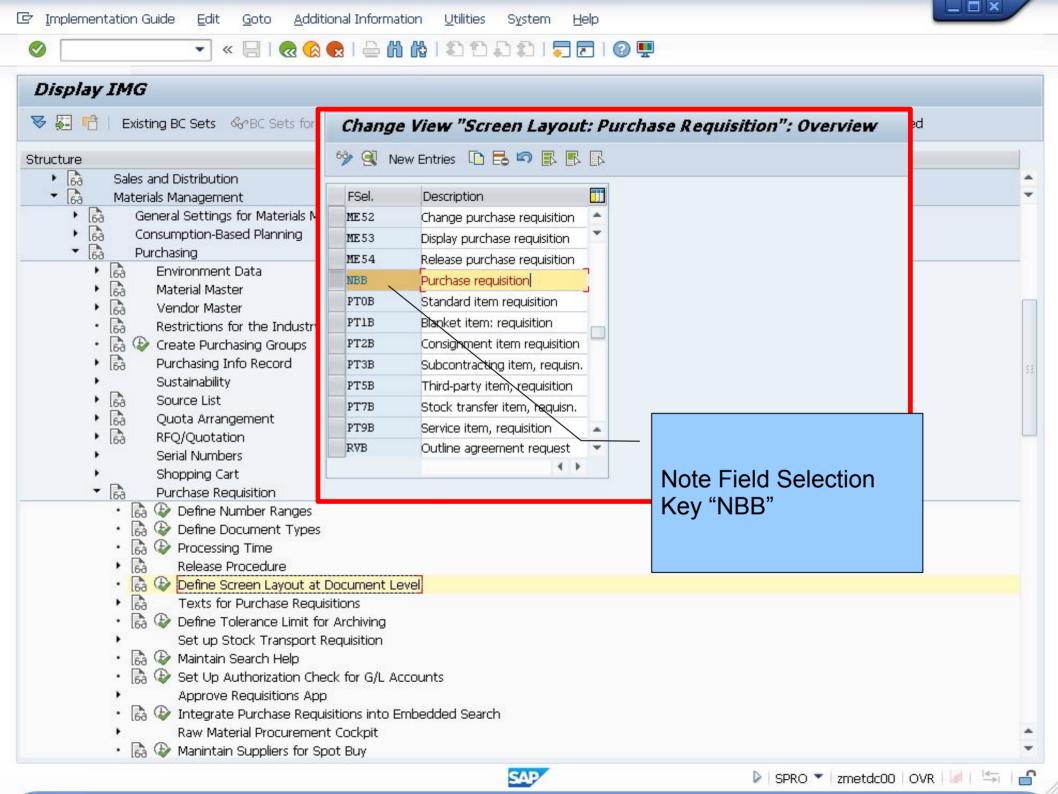

#### Field Attributes and Linke Rules

The field is hidden Field is only displayed, which means no entry is possible Field is mandatory, which means an entry must be made Field is optional, which means an entry may be made Priority When they are more than one influencing factors with different field attributes, the system will use the Link Rules table to determine the final attribute

**Link Rules** 



# **Field Attributes and Linke Rules**

When they are more than one influencing factors with different field attributes, the system will use the Link Rules table to determine the final attribute

**Link Rules** 

The field is hidden

Field is only displayed, which means no entry is possible

Field is mandatory, which means an entry must be made

Field is optional, which means an entry