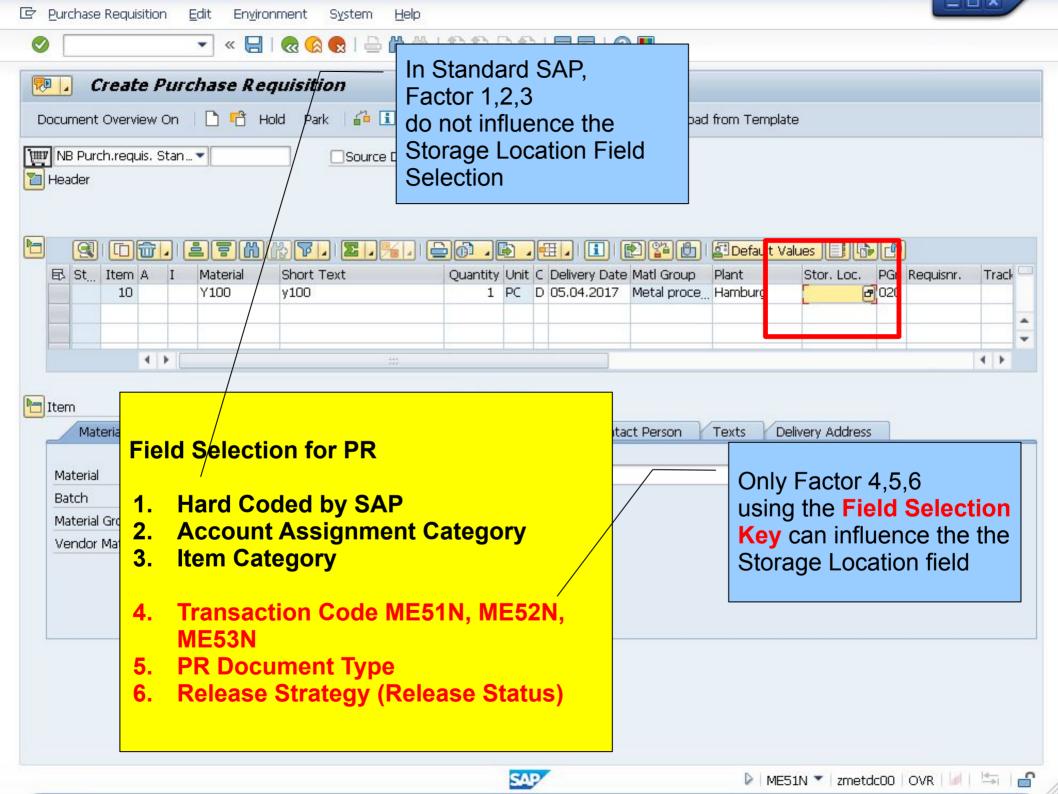

#### Field Attributes and Linke Rules

The field is hidden Field is only displayed, which means no entry is possible Field is mandatory, which means an entry must be made Field is optional, which means an entry may be made Priority When they are more than one influencing factors with different field attributes, the system will use the Link Rules table to determine the final attribute

**Link Rules** 



# **Field Attributes and Linke Rules**

When they are more than one influencing factors with different field attributes, the system will use the Link Rules table to determine the final attribute

**Link Rules** 

The field is hidden

Field is only displayed, which means no entry is possible

Field is mandatory, which means an entry must be made

Field is option