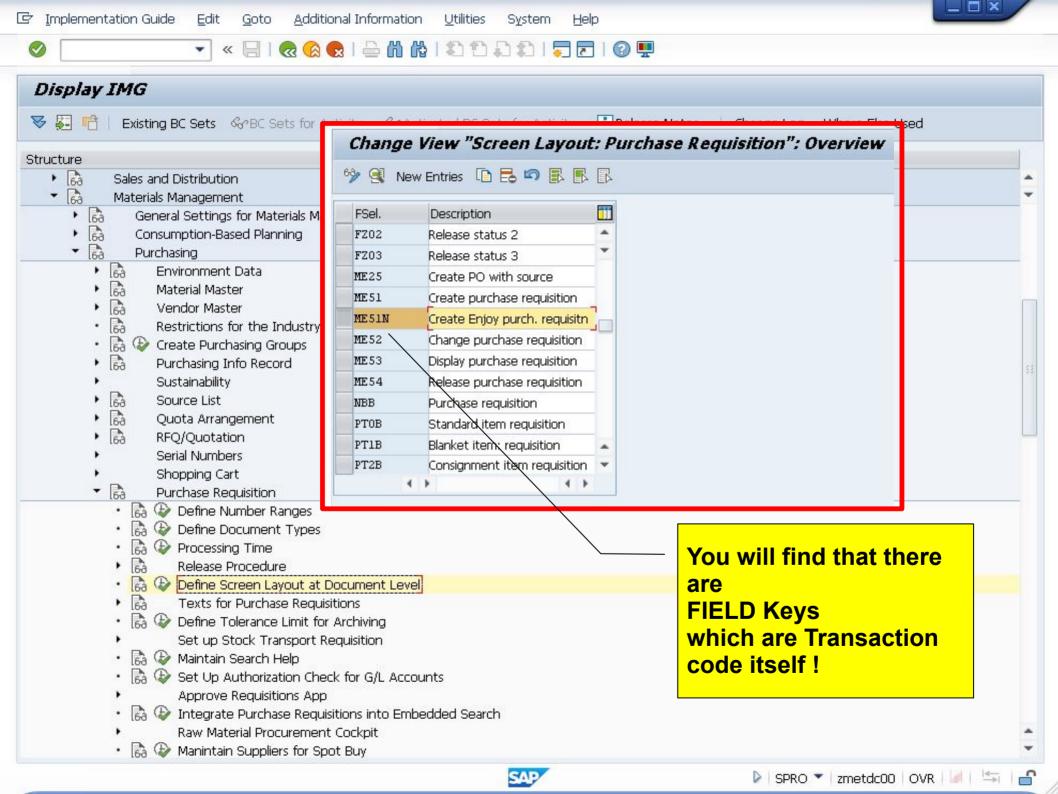

ME51N set SLoc field OPTIONAL

Priority

Doc Type "NB" set SLoc field MANDATORY

**Priority** 