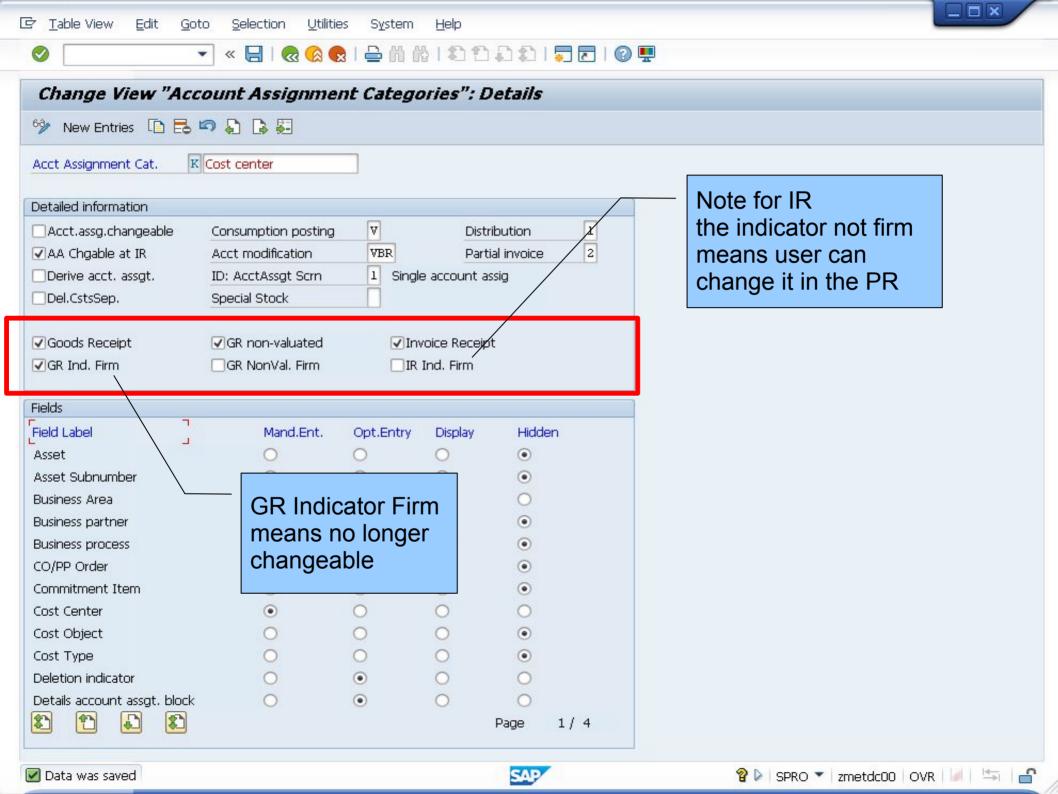

#### Field Attributes and Linke Rules

The field is hidden Field is only displayed, which means no entry is possible Field is mandatory, which means an entry must be made Field is optional, which means an entry may be made Priority When they are more than one influencing factors with different field attributes, the system will use the Link Rules table to determine the final attribute

# **Field Attributes and Linke Rules**

When they are more than one influencing factors with different field attributes, the system will use the Link Rules table to determine the final attribute

**Link Rules** 

The field is hidden

Field is only displayed, which means no entry is possible

Field is mandatory, which means an entry must be made

Field is optional, which means an entry may be made

Document Type "NB" SLoc field MANDATORY

#### **Field Attributes and Linke Rules**

The field is hidden

Field is only displayed, which means no entry is possible

Field is mandatory, which means an entry must be made

Field is optional, which means an entry may be made

Doc Type "NB" set SLoc field MANDATORY

**Priority** 