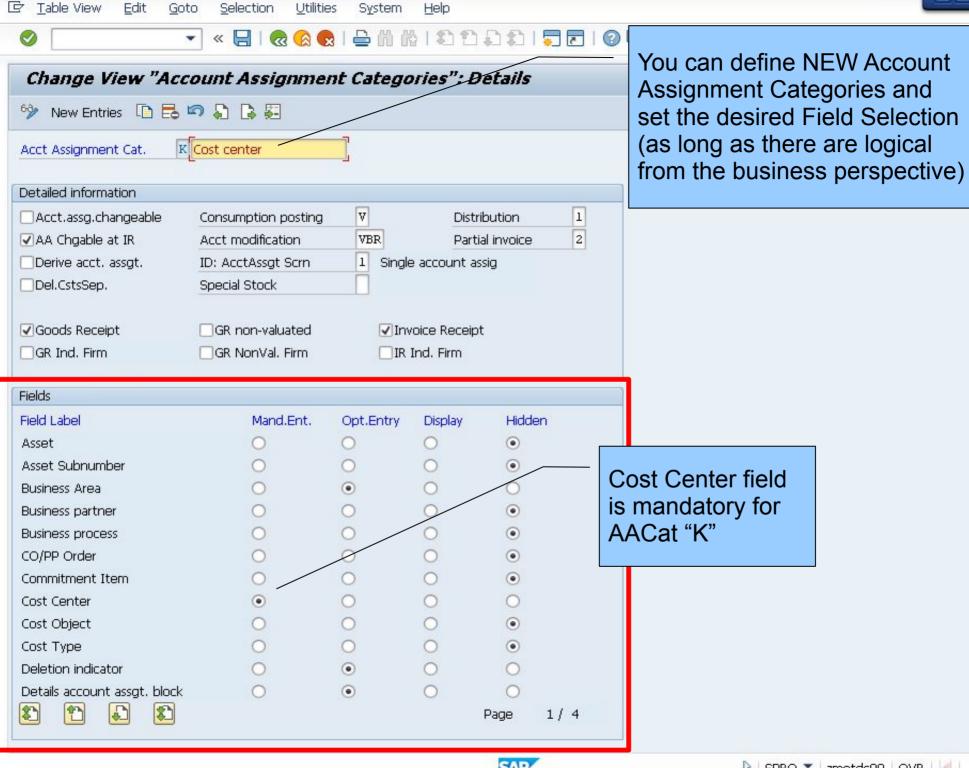

#### Field Attributes and Linke Rules

The field is hidden Field is only displayed, which means no entry is possible Field is mandatory, which means an entry must be made Field is optional, which means an entry may be made Priority When they are more than one influencing factors with different field attributes, the system will use the Link Rules table to determine the final attribute

# **Field Attributes and Linke Rules**

When they are more than one influencing factors with different field attributes, the system will use the Link Rules table to determine the final attribute

**Link Rules** 

The field is hidden

Field is only displayed, which means no entry is possible

Field is mandatory, which means an entry must be made

Field is optional, which means an entry may be made

Document Type "NB" SLoc field MANDATORY

#### **Field Attributes and Linke Rules**

The field is hidden

Field is only displayed, which means no entry is possible

Field is mandatory, which means an entry must be made

Field is optional, which means an entry may be made

Doc Type "NB" set SLoc field MANDATORY

**Priority** 