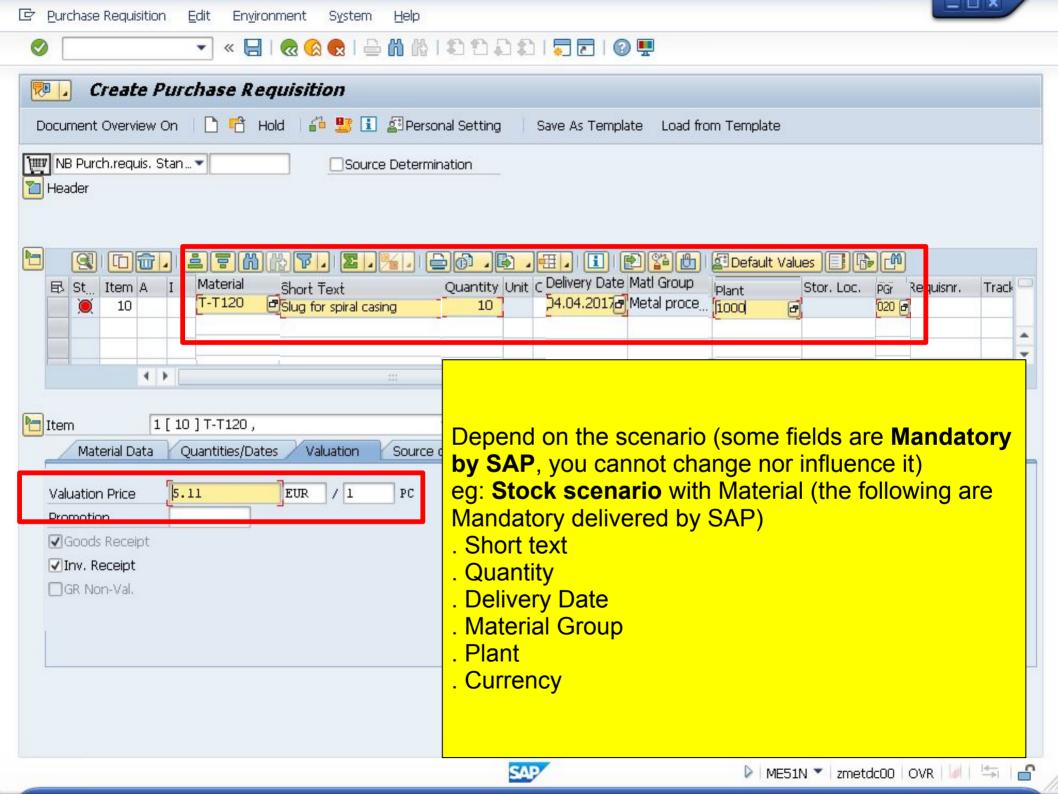

#### Field Attributes and Linke Rules

The field is hidden Field is only displayed, which means no entry is possible Field is mandatory, which means an entry must be made Field is optional, which means an entry may be made Priority When they are more than one influencing factors with different field attributes, the system will use the Link Rules table to determine the final attribute

**Link Rules** 



# **Field Attributes and Linke Rules**

When they are more than one influencing factors with different field attributes, the system will use the Link Rules table to determine the final attribute

**Link Rules** 

The field is hidden

Field is only displayed, which means no entry is possible

Field is mandatory, which means an entry mus