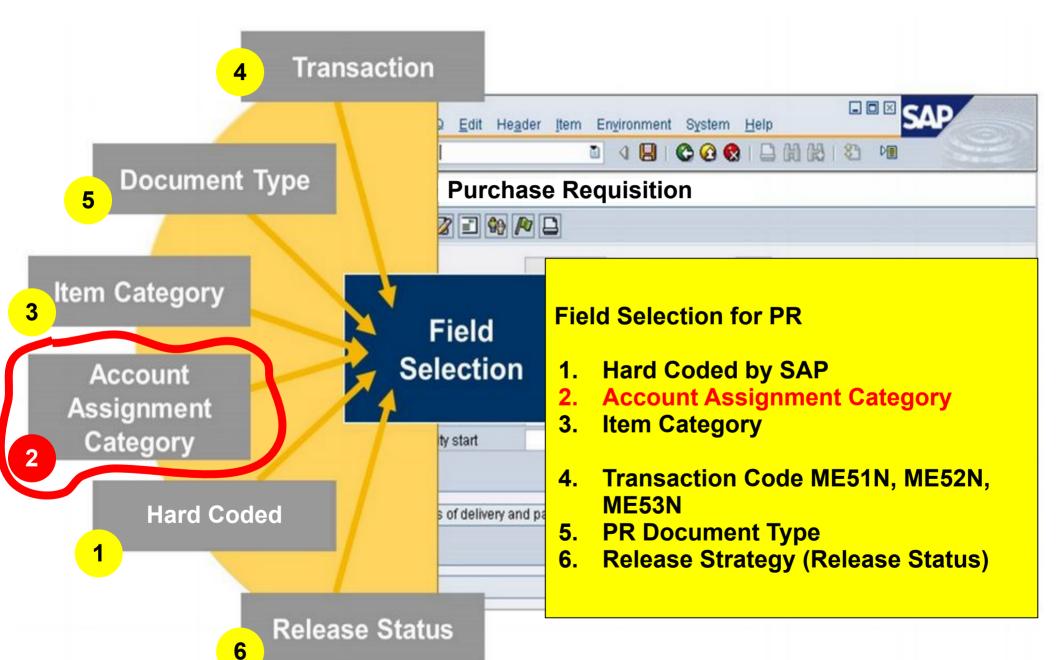

#### Field Attributes and Linke Rules

The field is hidden Field is only displayed, which means no entry is possible Field is mandatory, which means an entry must be made Field is optional, which means an entry may be made Priority When they are more than one influencing factors with different field attributes, the system will use the Link Rules table to determine the final attribute