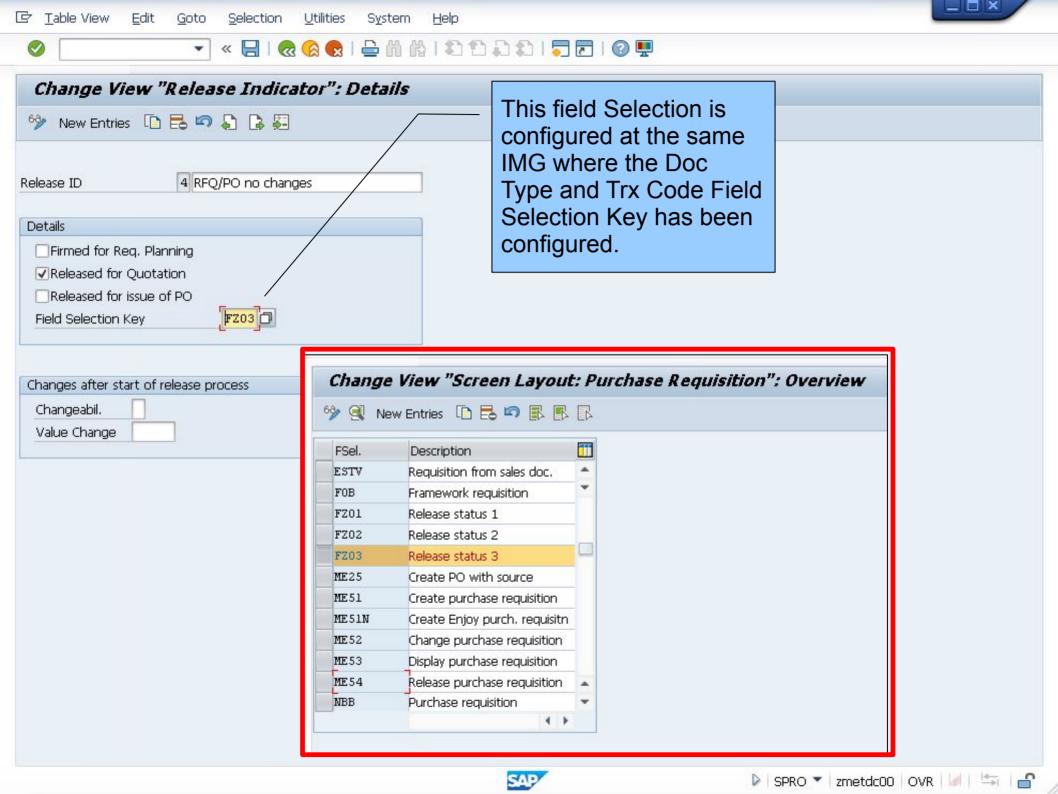

te

**Link Rules** 



# **Field Attributes and Linke Rules**

When they are more than one influencing factors with different field attributes, the system will use the Link Rules table to determine the final attribute

**Link Rules** 

The field is hidden

Field is only displayed, which means no entry is possible

Field is mandatory, which means an entry must be made

Field is optional, which means an entry may be made

Document Type "NB" SLoc field MANDATORY

ME51N set SLoc field OPTIONAL

Priority

#### **Field Attributes and Linke Rules**

The field is hidden

Field is only displayed, which means no entry is possible

Field is mandatory, which means an entry must be made

Field is optional, which means an entry may be made

Doc Type "NB" set SLoc field MANDATORY

**Priority**