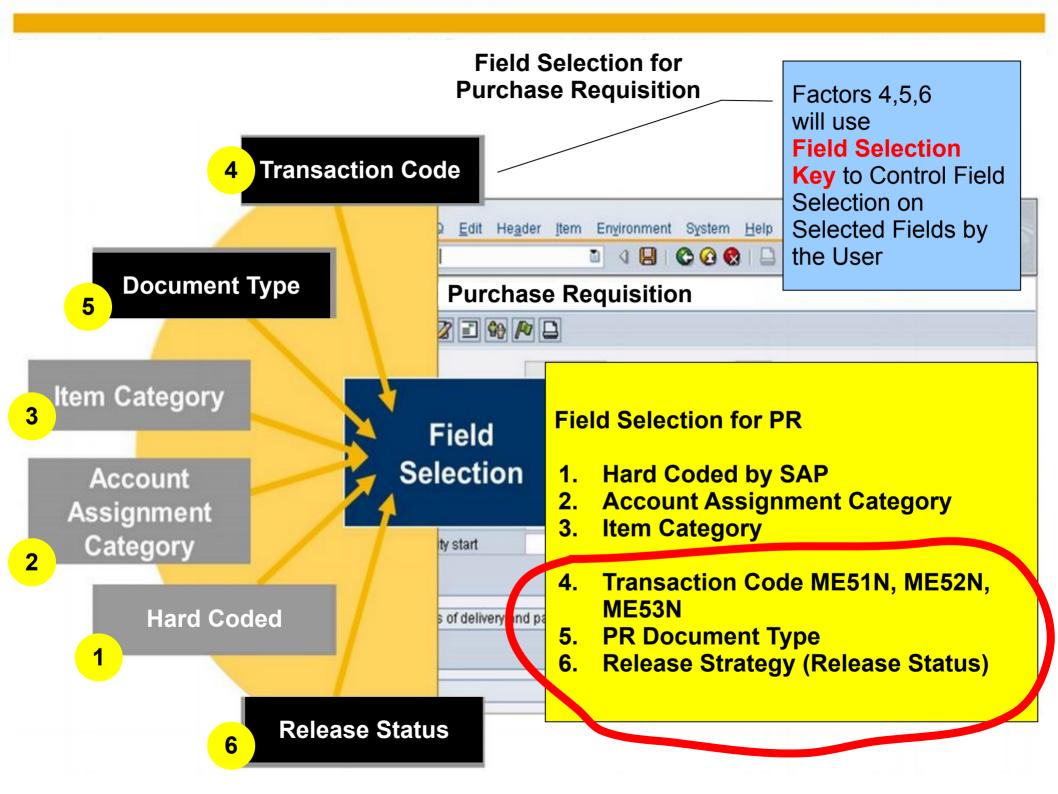

#### Field Attributes and Linke Rules

The field is hidden Field is only displayed, which means no entry is possible Field is mandatory, which means an entry must be made Field is optional, which means an entry may be made Priority When they are more than one influencing factors with different field attributes, the system will use the Link Rules table to determine the final attribute

**Link Rules** 



# **Field Attributes and Linke Rules**

When they are more than one influencing factors with different field attributes, the system will use the Link Rules table to determine the final attribute

**Link Rules** 

The field is hidden

Field is only displayed, which means no entry is possible

Field is mandatory, which means an entry must be made

Field is opti