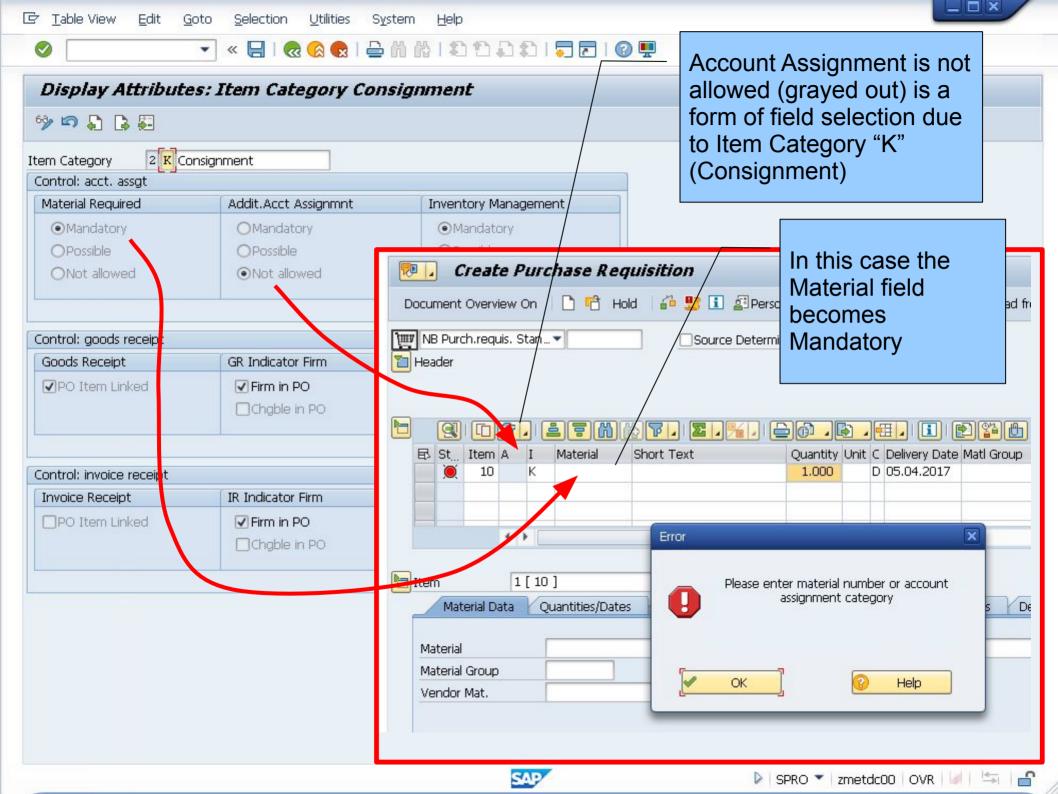

#### Field Attributes and Linke Rules

The field is hidden Field is only displayed, which means no entry is possible Field is mandatory, which means an entry must be made Field is optional, which means an entry may be made Priority When they are more than one influencing factors with different field attributes, the system will use the Link Rules table to determine the final attribute

**Link Rules** 



# **Field Attributes and Linke Rules**

When they are more than one influencing factors with different field attributes, the system will use the Link Rules table to determine the final attribute

**Link Rules** 

The field is hidden

Field is only displayed, which means no entry is possible

Field is mandatory, which means an entry must be made

Field is