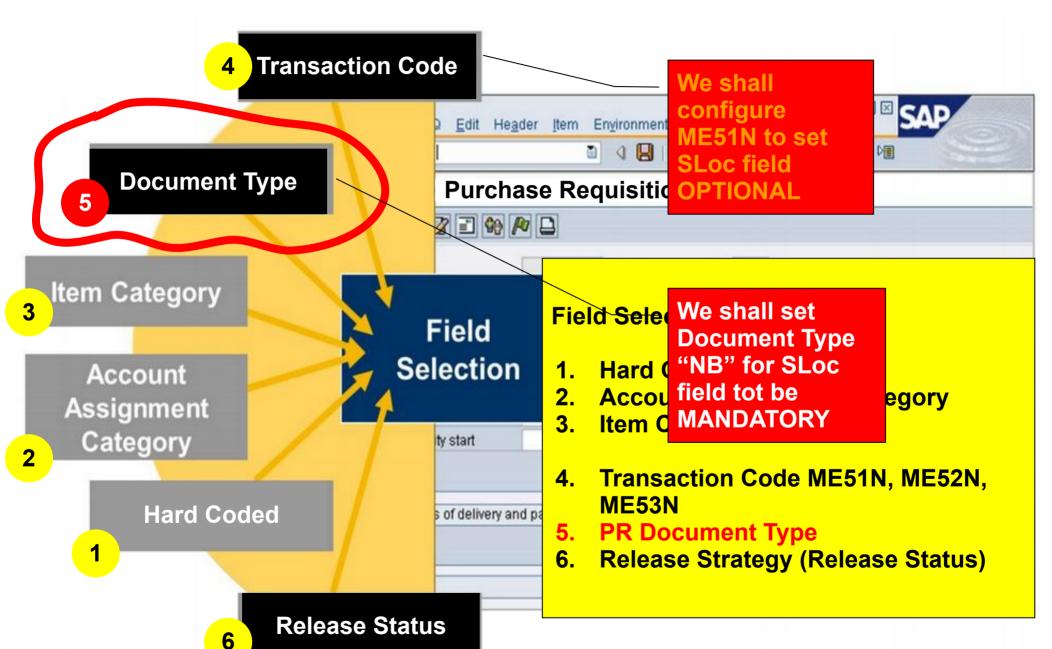

#### Field Attributes and Linke Rules

The field is hidden Field is only displayed, which means no entry is possible Field is mandatory, which means an entry must be made Field is optional, which means an entry may be made Priority When they are more than one influencing factors with different field attributes, the system will use the Link Rules table to determine the final attribute

# **Field Attributes and Linke Rules**

When they are more than one influencing factors with different field attributes, the system will use the Link Rules table to determine the final attribute

**Link Rules** 