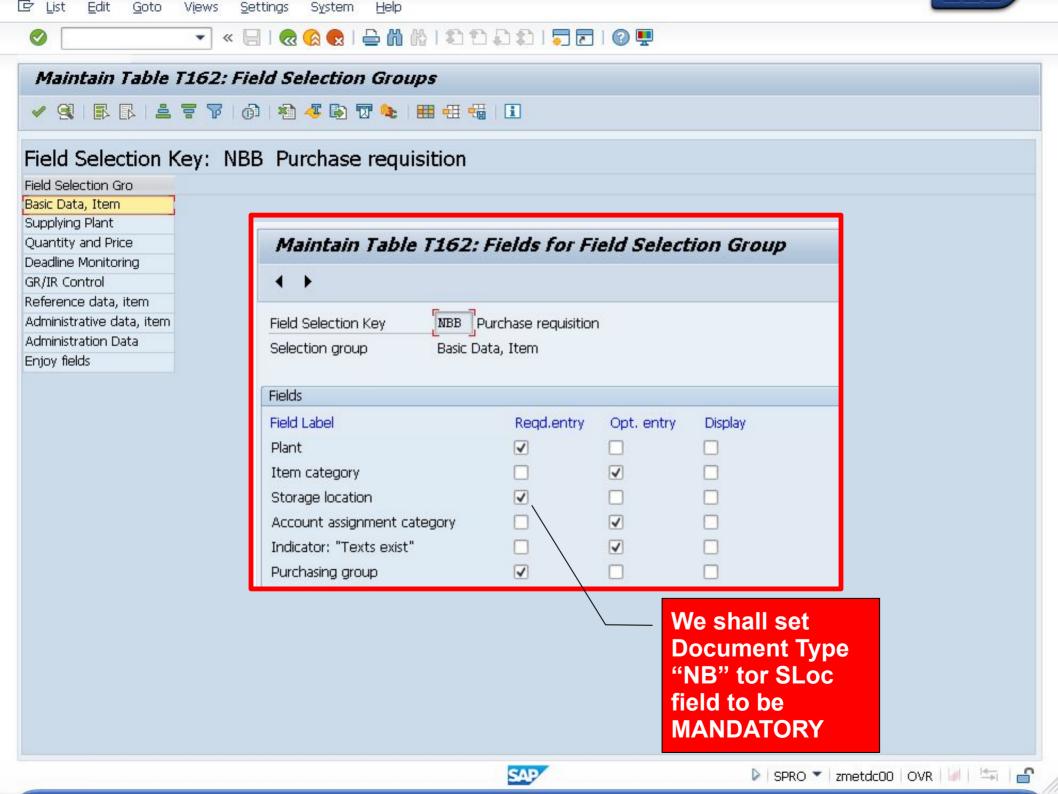

The field is hidden

Field is only displayed, which means no entry is possible

Field is mandatory, which means an entry must be made

Field is optional, which means an entry may be made

Document Type "NB" SLoc field MANDATORY

ME51N set SLoc field OPTIONAL

Priority