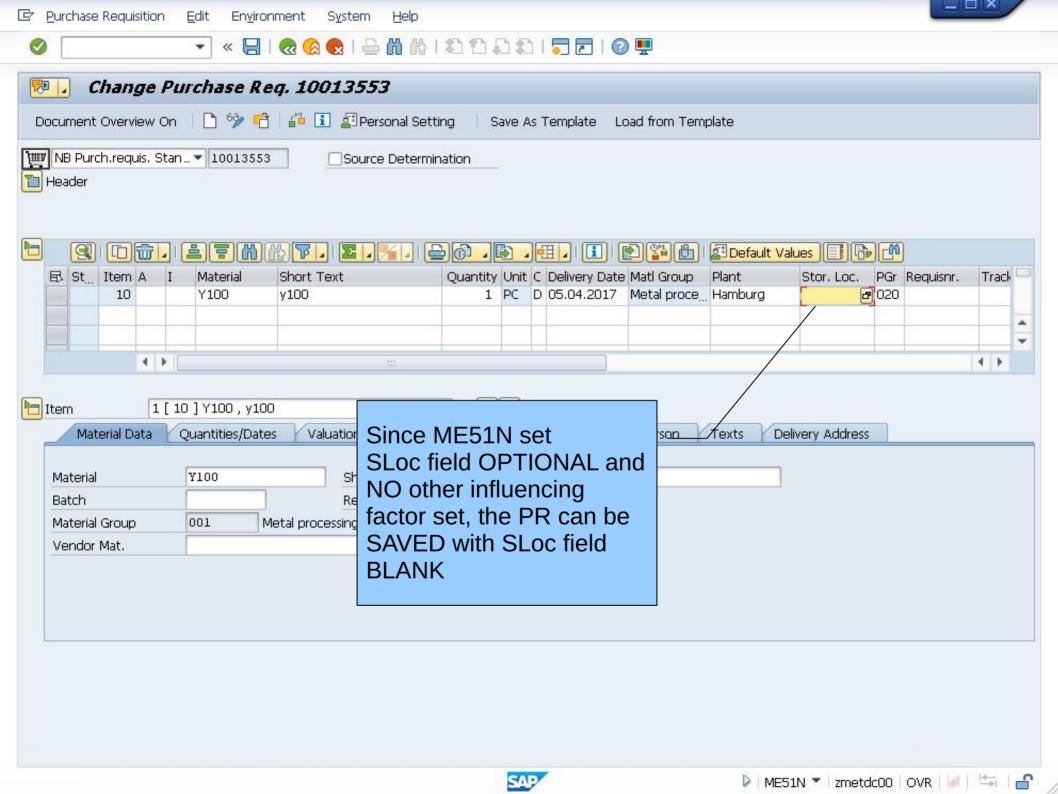

#### Field Attributes and Linke Rules

The field is hidden Field is only displayed, which means no entry is possible Field is mandatory, which means an entry must be made Field is optional, which means an entry may be made Priority When they are more than one influencing factors with different field attributes, the system will use the Link Rules table to determine the final attribute

**Link Rules** 



# **Field Attributes and Linke Rules**

When they are more than one influencing factors with different field attributes, the system will use the Link Rules table to determine the final attribute

**Link Rules** 

The field is hidden

Field is only displayed, which means no entry is possible

Field is mandatory, which means an entry must be made

Field is optional, which means an