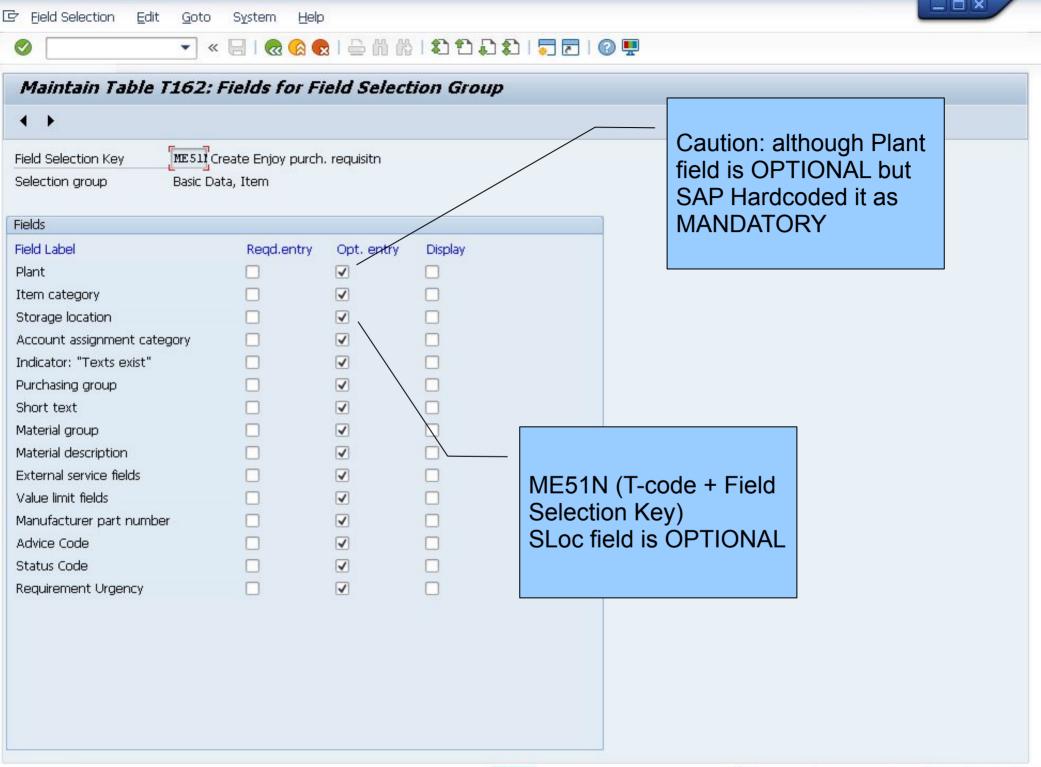

#### Field Attributes and Linke Rules

The field is hidden Field is only displayed, which means no entry is possible Field is mandatory, which means an entry must be made Field is optional, which means an entry may be made Priority When they are more than one influencing factors with different field attributes, the system will use the Link Rules table to determine the final attribute

**Link Rules** 



# **Field Attributes and Linke Rules**

When they are more than one influencing factors with different field attributes, the system will use the Link Rules table to determine the final attribute

**Link Rules** 

The field is hidden

Field is only displayed, which means no entry is possible

Field is mandatory, which means an entry must be made

Field is optional, whic