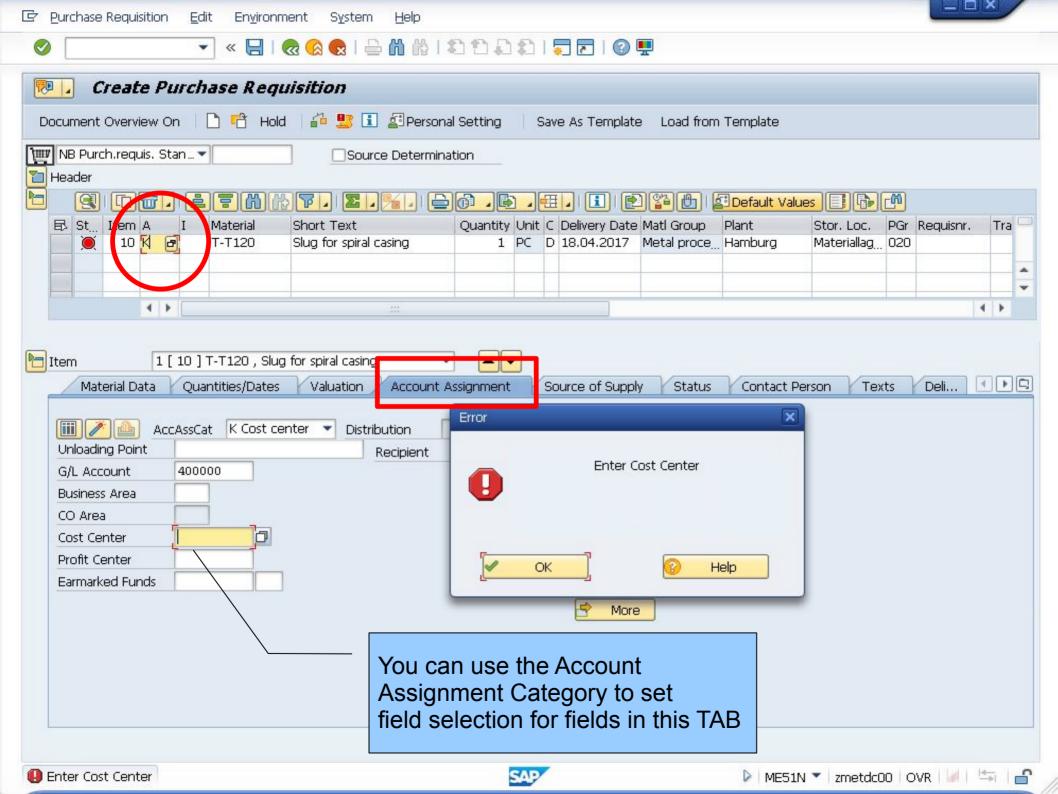

#### Field Attributes and Linke Rules

The field is hidden Field is only displayed, which means no entry is possible Field is mandatory, which means an entry must be made Field is optional, which means an entry may be made Priority When they are more than one influencing factors with different field attributes, the system will use the Link Rules table to determine the final attribute

# **Field Attributes and Linke Rules**

When they are more than one influencing factors with different field attributes, the system will use the Link Rules table to determine the final attribute

**Link Rules** 

The field is hidden

Field is only displayed, which means no entry is possible

Field is mandatory, which means an entry must be made

Field is optional, which means an entry may be made

Document Type "NB" SLoc field MANDATORY

#### **Field Attributes and Linke Rules**

The field is hidden

Field is only displayed, which means no entry is possible

Field is mandatory, which means an entry must be made

Field is optional, which means an entry may be made

Doc Type "NB" set SLoc field MANDATORY

**Priority** 