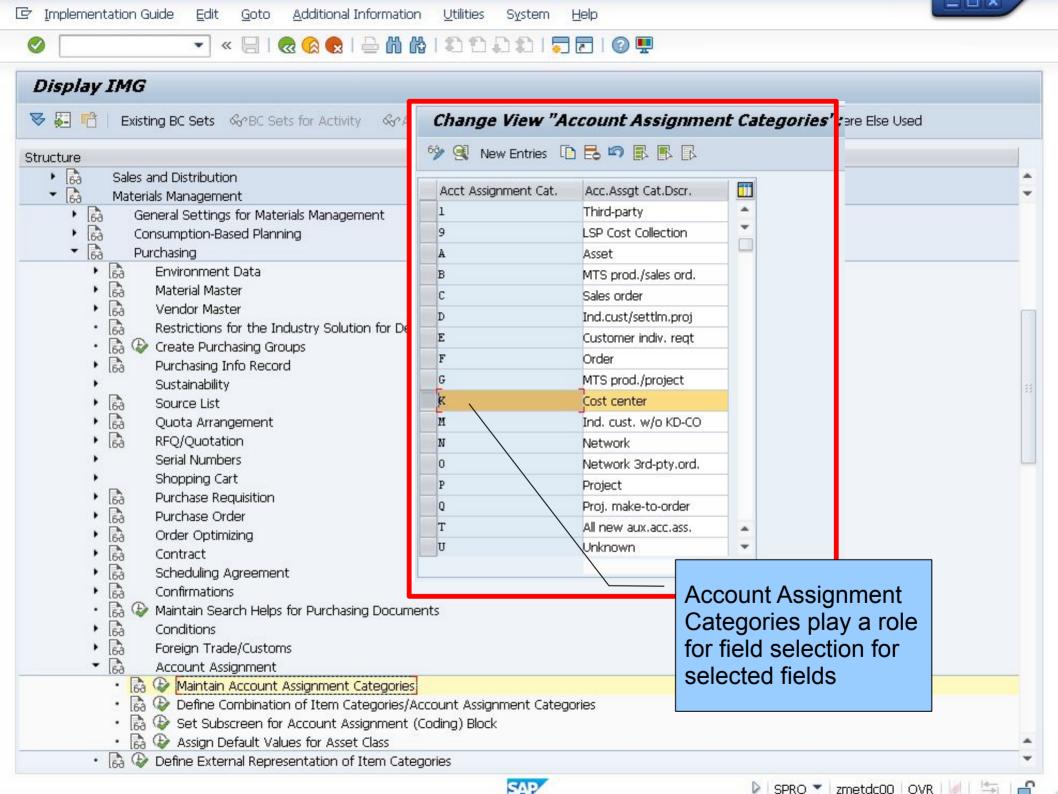

#### Field Attributes and Linke Rules

The field is hidden Field is only displayed, which means no entry is possible Field is mandatory, which means an entry must be made Field is optional, which means an entry may be made Priority When they are more than one influencing factors with different field attributes, the system will use the Link Rules table to determine the final attribute

# **Field Attributes and Linke Rules**

When they are more than one influencing factors with different field attributes, the system will use the Link Rules table to determine the final attribute

**Link Rules** 

The field is hidden

Field is only displayed, which means no entry is possible

Field is mandatory, which means an entry must be made

Field is optional, which means an entry may be made

Document Type "NB" SLoc field MANDATORY

#### **Field Attributes and Linke Rules**

The field is hidden

Field is only displayed, which means no entry is possible

Field is mandatory, which means an entry must be made

Field is optional, which means an entry may be made

Doc Type "NB" set SLoc field MANDATORY

**Priority** 