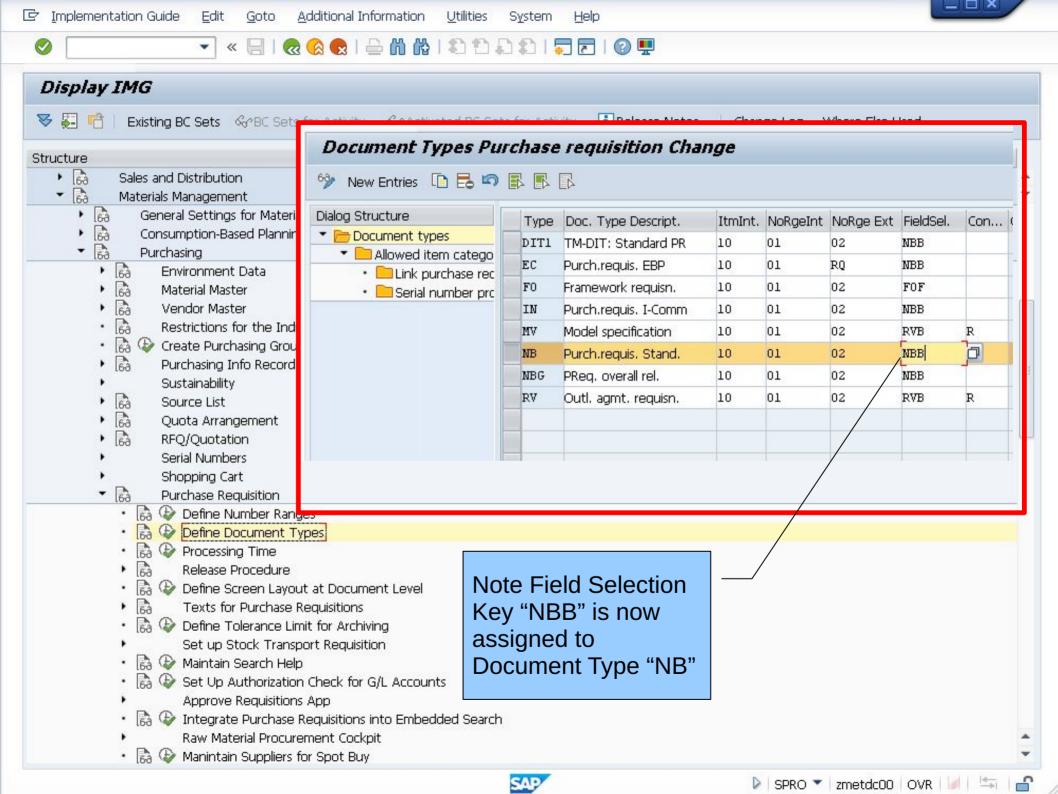

#### Field Attributes and Linke Rules

The field is hidden Field is only displayed, which means no entry is possible Field is mandatory, which means an entry must be made Field is optional, which means an entry may be made Priority When they are more than one influencing factors with different field attributes, the system will use the Link Rules table to determine the final attribute

**Link Rules** 



# **Field Attributes and Linke Rules**

When they are more than one influencing factors with different field attributes, the system will use the Link Rules table to determine the final attribute

**Link Rules** 

The field is hidden

Field is only displayed, which means no entry is possible

Field is mandatory, which means an entry must be made

Field is optional, which means an ent