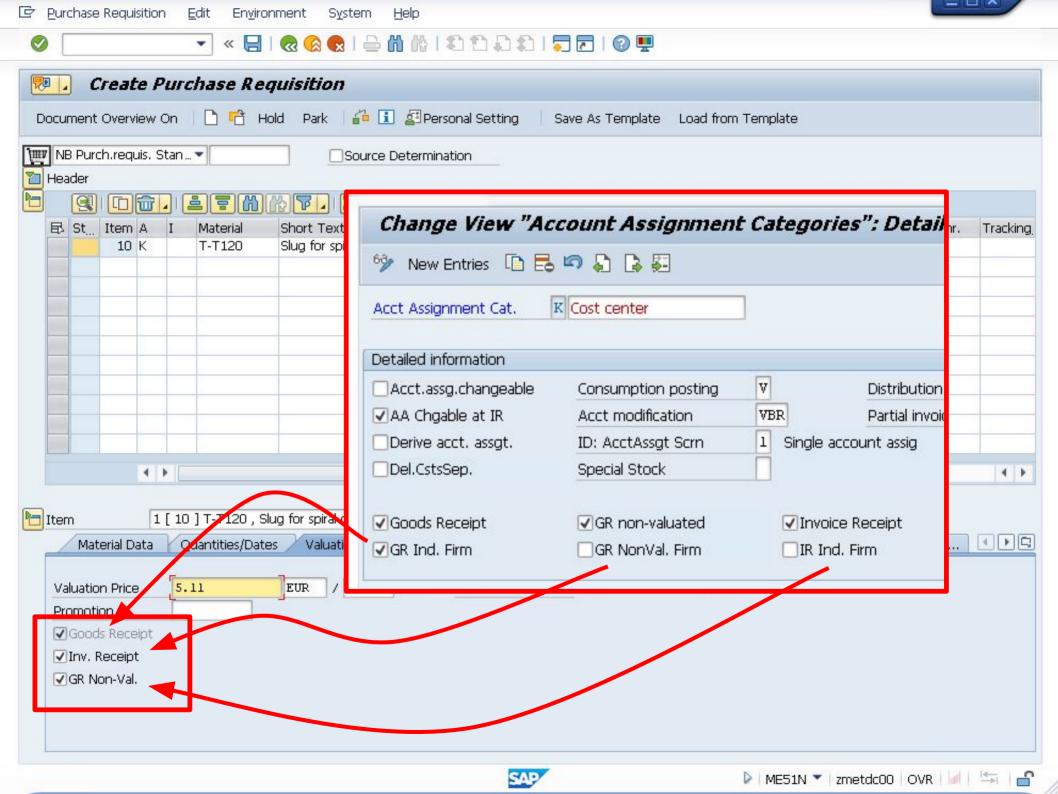

#### Field Attributes and Linke Rules

The field is hidden Field is only displayed, which means no entry is possible Field is mandatory, which means an entry must be made Field is optional, which means an entry may be made Priority When they are more than one influencing factors with different field attributes, the system will use the Link Rules table to determine the final attribute

**Link Rules** 



# **Field Attributes and Linke Rules**

When they are more than one influencing factors with different field attributes, the system will use the Link Rules table to determine the final attribute

**Link Rules** 

The field is hidden

Field is only displayed, which means no entry is possible

Field is mandatory, which means an entry must be made

Fie