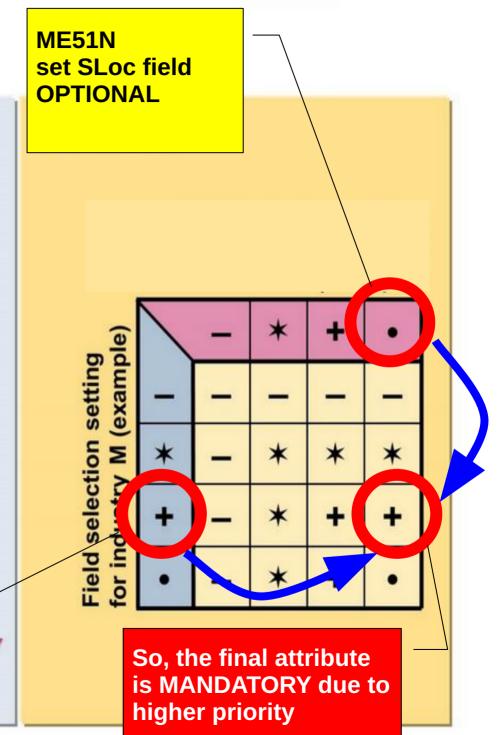

The field is hidden

Field is only displayed, which means no entry is possible

Field is mandatory, which means an entry must be made

Field is optional, which means an entry may be made

Document Type "NB" SLoc field MANDATORY

ME51N set SLoc field OPTIONAL

Priority

Doc Type "NB" set SLoc field MANDATORY

**Priority** 