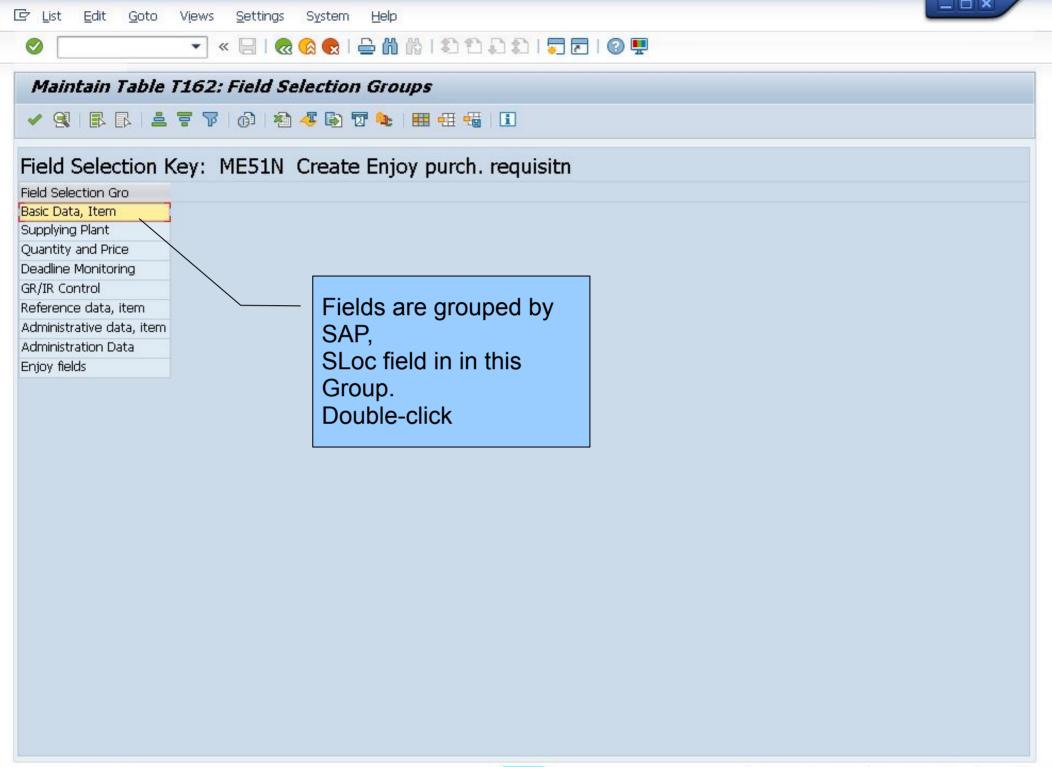

#### Field Attributes and Linke Rules

The field is hidden Field is only displayed, which means no entry is possible Field is mandatory, which means an entry must be made Field is optional, which means an entry may be made Priority When they are more than one influencing factors with different field attributes, the system will use the Link Rules table to determine the final attribute

**Link Rules** 



# **Field Attributes and Linke Rules**

When they are more than one influencing factors with different field attributes, the system will use the Link Rules table to determine the final attribute

**Link Rules** 

The field is hidden

Field is only displayed, which means no entry is possible

Field is mandatory, which means an entry must be made

Field is optional, wh