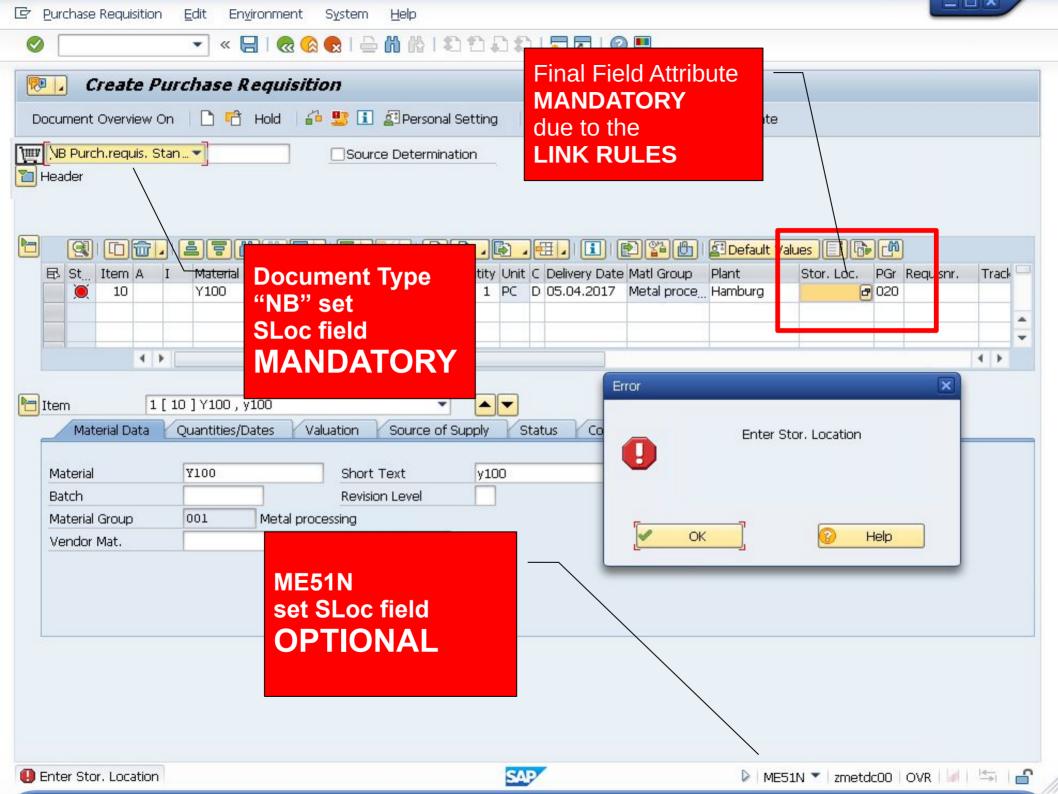

The field is hidden

Field is only displayed, which means no entry is possible

Field is mandatory, which means an entry must be made

Field is optional, which means an entry may be made

Document Type "NB" SLoc field MANDATORY

ME51N set SLoc field OPTIONAL

Priority

Doc Type "NB" set SLoc field MANDATORY

**Priority** 