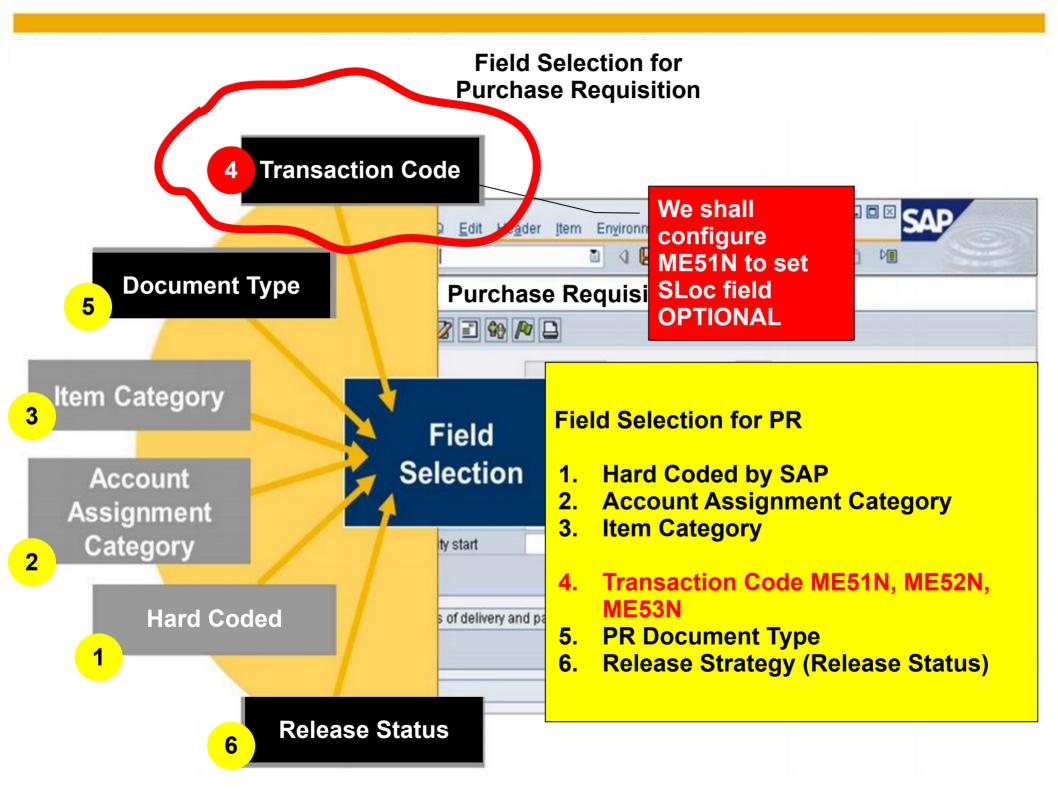

#### Field Attributes and Linke Rules

The field is hidden Field is only displayed, which means no entry is possible Field is mandatory, which means an entry must be made Field is optional, which means an entry may be made Priority When they are more than one influencing factors with different field attributes, the system will use the Link Rules table to determine the final attribute

**Link Rules** 



# **Field Attributes and Linke Rules**

When they are more than one influencing factors with different field attributes, the system will use the Link Rules table to determine the final attribute

**Link Rules** 

The field is hidden

Field is only displayed, which means no entry is possible

Field is mandatory, which means an entry must be made

Field is optional