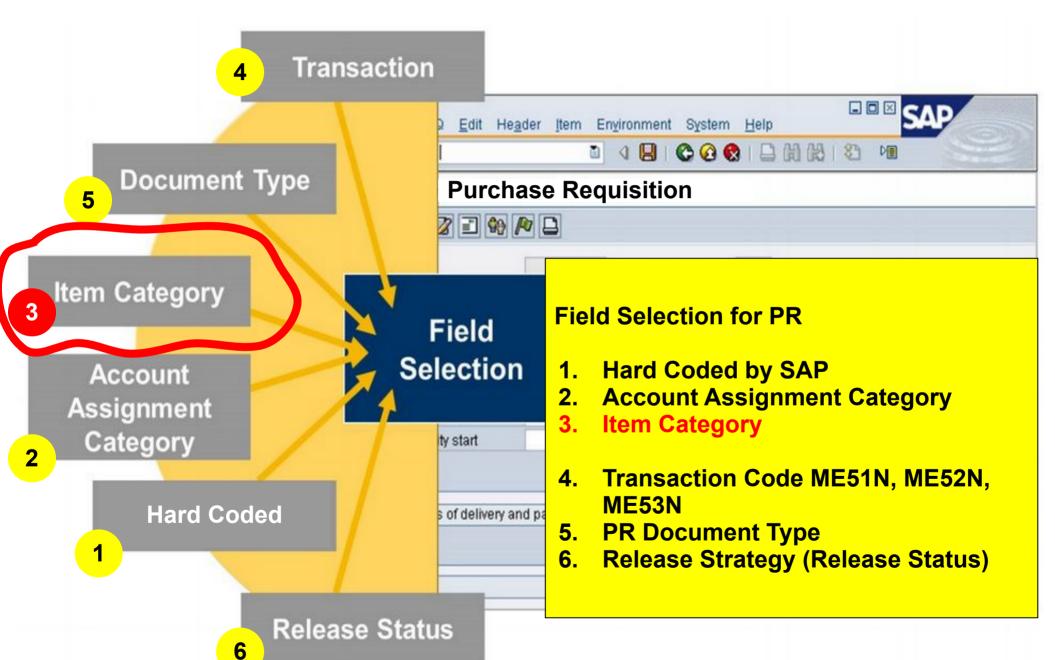

#### Field Attributes and Linke Rules

The field is hidden Field is only displayed, which means no entry is possible Field is mandatory, which means an entry must be made Field is optional, which means an entry may be made Priority When they are more than one influencing factors with different field attributes, the system will use the Link Rules table to determine the final attribute

**Link Rules** 



# **Field Attributes and Linke Rules**

When they are more than one influencing factors with different field attributes, the system will use the Link Rules table to determine the final attribute

**Link Rules** 

The field is hidden

Field is only displayed, which means no entry is possible

Field is mandatory, which means an entry must be made

Field