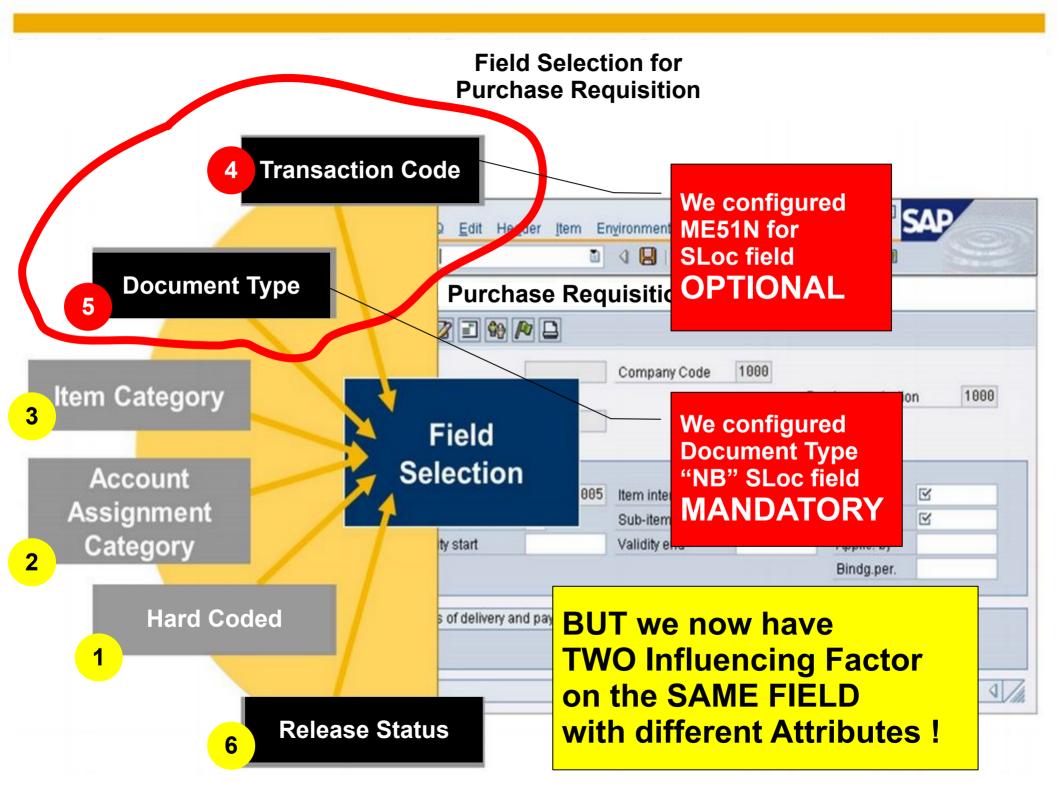

The field is hidden

Field is only displayed, which means no entry is possible

Field is mandatory, which means an entry must be made

Field is optional, which means an entry may be made

Document Type "NB" SLoc field MANDATORY

ME51N set SLoc field OPTIONAL

Priority

Doc Type "NB" set SLoc field MANDATORY

**Priority** 