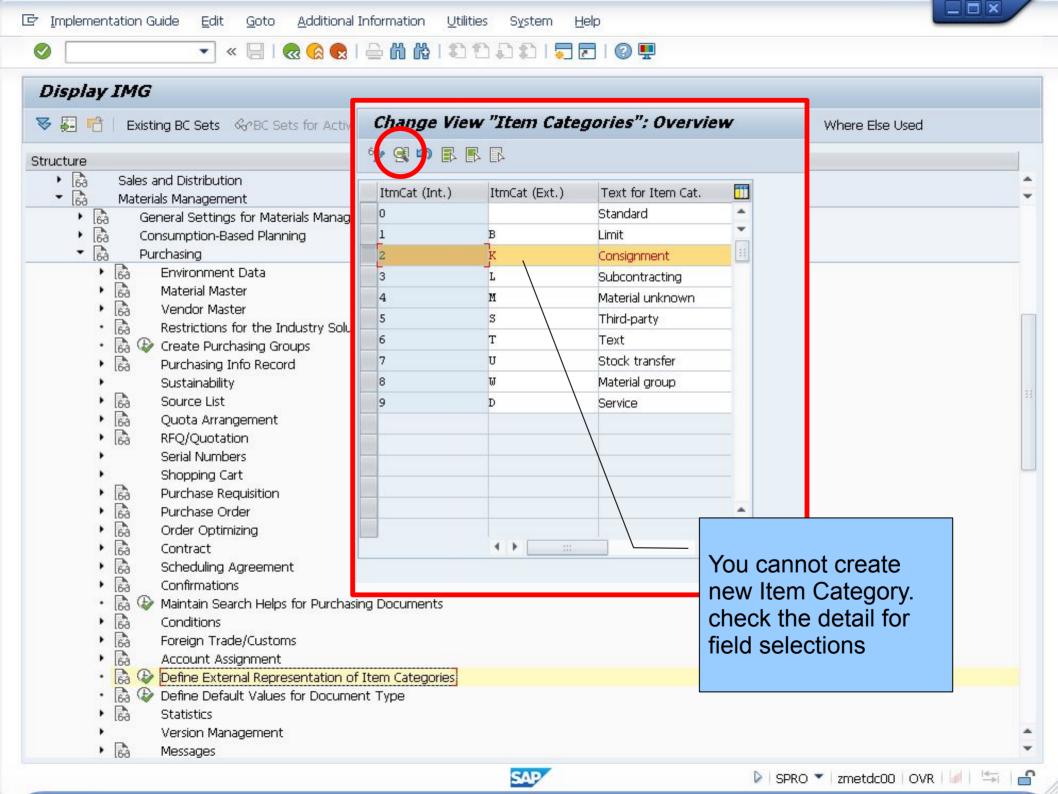

#### Field Attributes and Linke Rules

The field is hidden Field is only displayed, which means no entry is possible Field is mandatory, which means an entry must be made Field is optional, which means an entry may be made Priority When they are more than one influencing factors with different field attributes, the system will use the Link Rules table to determine the final attribute

**Link Rules** 



# **Field Attributes and Linke Rules**

When they are more than one influencing factors with different field attributes, the system will use the Link Rules table to determine the final attribute

**Link Rules** 

The field is hidden

Field is only displayed, which means no entry is possible

Field is mandatory, which means an entry must be made

Field i