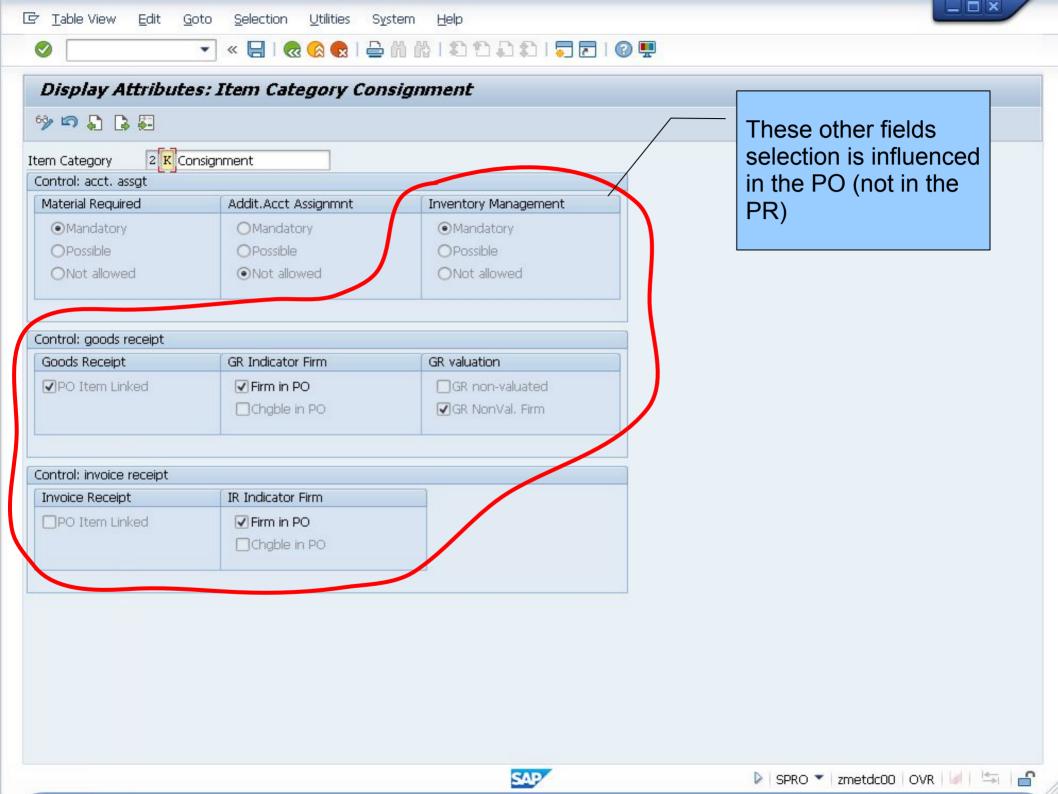

#### Field Attributes and Linke Rules

The field is hidden Field is only displayed, which means no entry is possible Field is mandatory, which means an entry must be made Field is optional, which means an entry may be made Priority When they are more than one influencing factors with different field attributes, the system will use the Link Rules table to determine the final attribute

**Link Rules** 



# **Field Attributes and Linke Rules**

When they are more than one influencing factors with different field attributes, the system will use the Link Rules table to determine the final attribute

**Link Rules** 

The field is hidden

Field is only displayed, which means no entry is possible

Field is mandatory, which means an entry must be made

Field is op