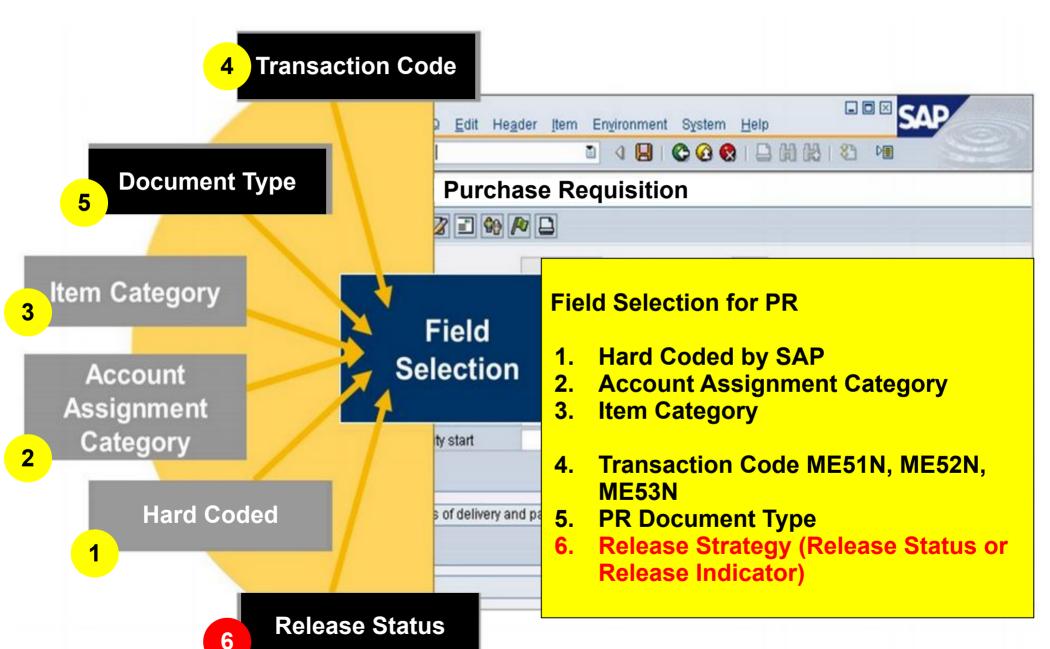

#### Field Attributes and Linke Rules

The field is hidden Field is only displayed, which means no entry is possible Field is mandatory, which means an entry must be made Field is optional, which means an entry may be made Priority When they are more than one influencing factors with different field attributes, the system will use the Link Rules table to determine the final attribute

# **Field Attributes and Linke Rules**

When they are more than one influencing factors with different field attributes, the system will use the Link Rules table to determine the final attribute

**Link Rules** 

#### **Field Attributes and Linke Rules**

The field is hidden

Field is only displayed, which means no entry is possible

Field is mandatory, which means an entry must be made

Field is optional, which means an entry may be made