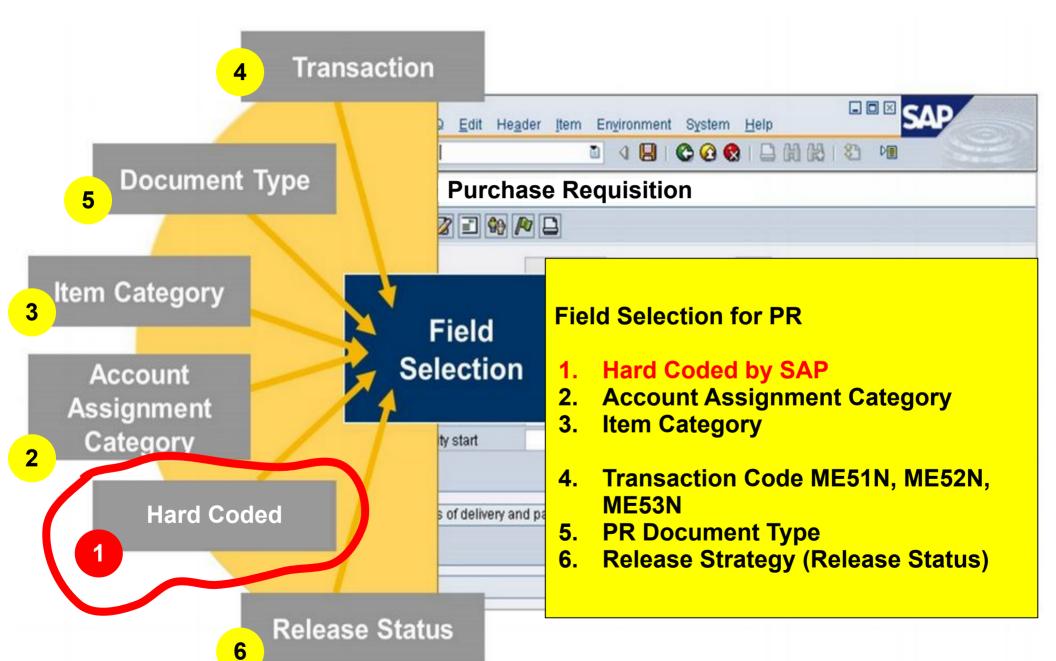

#### Field Attributes and Linke Rules

The field is hidden Field is only displayed, which means no entry is possible Field is mandatory, which means an entry must be made Field is optional, which means an entry may be made Priority When they are more than one influencing factors with different field attributes, the system will use the Link Rules table to determine the final attribute