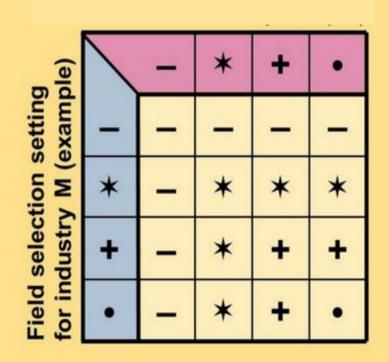

#### Field Attributes and Linke Rules

The field is hidden Field is only displayed, which means no entry is possible Field is mandatory, which means an entry must be made Field is optional, which means an entry may be made Priority When they are more than one influencing factors with different field attributes, the system will use the Link Rules table to determine the final attribute

# **Field Attributes and Linke Rules**

When they are more than one influencing factors with different field attributes, the system will use the Link Rules table to determine the final attribute

**Link Rules** 

#### **Field Attributes and Linke Rules**

The field is hidden

Field is only displayed, which means no entry is possible

Field is mandatory, which means an entry must be made

Field is optional, which means an entry may be made