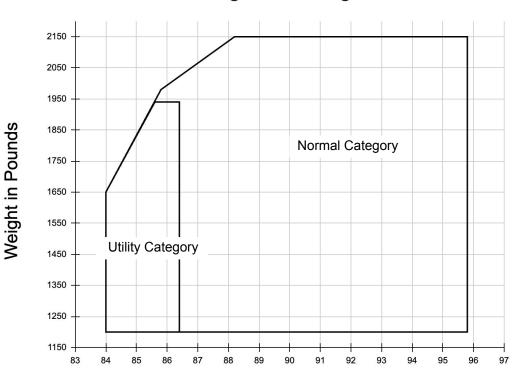

### Weight & Balance

Last Revised: 7/2/24

# C.G. Range and Weight

Inches Aft of Datum