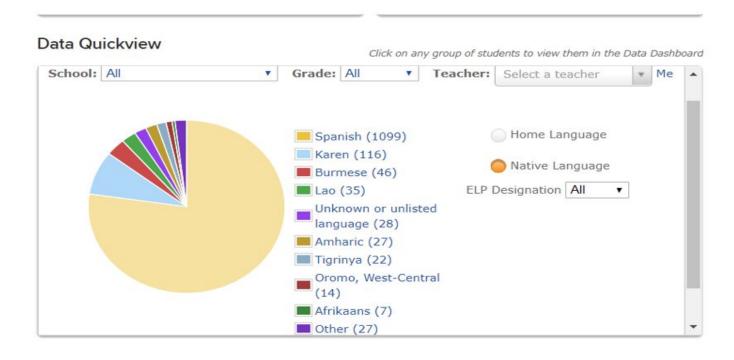

her than English, or who usually speaks a language other than English.
- Enters school in the United States after grade 6.
- Has at least two years less schooling than the English learner's peers.
- Functions at least two years below expected grade level in reading and mathematics.
- May be preliterate in the English learner's native language.

## SLIFE in MN

Focus on
Worthington
Public
Schools

## District 518 – Worthington, MN



# PROFICIENCY LEVELS

#### **Data Quickview** Click on any group of students to view them in the Data Dashboard **Proficiency Levels** Select Data View: Proficiency Levels School: All Grade: All Teacher: Select a teacher Me 400 LEP Status: 362 All 300 Test Domain: 248 Composite 200 167 From: 01/01/2016 100 To: 27 10/25/2017

5

6

3

Level

4

2

## LANGUAGES



## SLIFE Numbers - District 518

LEP

LEP

LEP

student.firstName lep.currentProgramStatus student.calendarID student.grade lep.slife NLLA

Osbanir

Osmar

Tomas Wilmer

Yoni

Angel

Astrid

Bayron

Blanca

Carlos Denis

Elvia

Gay

Fausto

Angelica

| 0-10 - LIMITED NLL |  |
|--------------------|--|
| 11-15 - SOME NLL   |  |

395

395

395

395

10

10

10

10

10

10

10

10

10

10

18

Generson

|    | Henry     | LEP | 395 | 10 | 1 |    | Į,        |     |     |    |   |    |
|----|-----------|-----|-----|----|---|----|-----------|-----|-----|----|---|----|
|    | Herber    | LEP | 396 | 10 | 1 | 20 |           |     |     |    |   |    |
|    | Jendry    | LEP | 395 | 10 | 1 |    |           |     |     |    |   |    |
|    | Jose      | LEP | 395 | 10 | 1 | 18 | Carlos    | LEP |