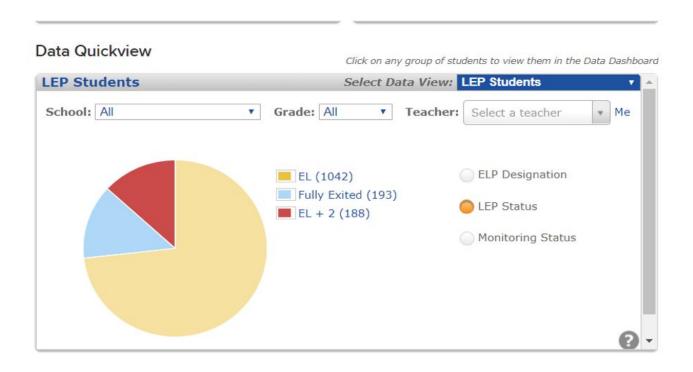

# PROFICIENCY LEVELS

#### **Data Quickview** Click on any group of students to view them in the Data Dashboard **Proficiency Levels** Select Data View: Proficiency Levels School: All Grade: All Teacher: Select a teacher Me 400 LEP Status: 362 All 300 Test Domain: 248 Composite 200 167 From: 01/01/2016 100 To: 27 10/25/2017