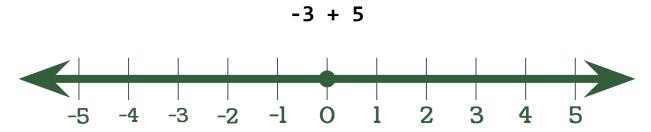

## 2.2 - Number Line and Absolute Value

For each of the following, use the number line to compute the value of each statement:

A number line that goes from -5 (left) to 5 (right).

A number line that goes from -5 (left) to 5 (right).

A number line that goes from -5 (left) to 5 (right).

A number line that goes from -5 (left) to 5 (right).