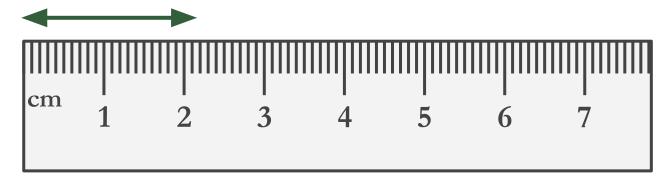

A ruler that uses centimeters is shown with a line segment above it.

What is the measurement to the nearest centimeter?

What is the measurement to the nearest millimeter?

A ruler that uses centimeters is shown with a line segment above it.

What is the measurement to the nearest centimeter?

What is the measurement to the nearest millimeter?

A ruler that uses centimeters is shown with a line segment above it.

What is the measurement to the nearest centimeter?