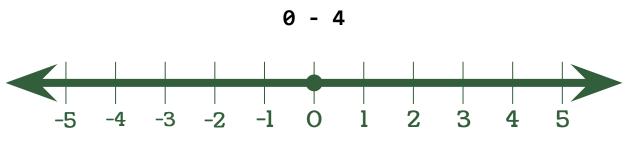

## 2.2 - Number Line and Absolute Value

For each of the following, use the number line to compute the value of each statement:

A number line that goes from -5 (left) to 5 (right).

A number line that goes from -5 (left) to 5 (right).

A number line that goes from -5 (left) to 5 (right).

A number line that goes from -5 (left) to 5 (right).