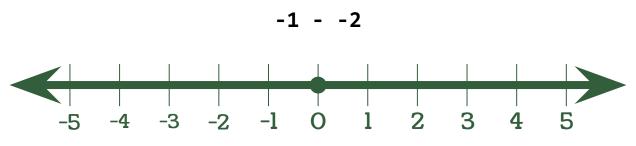

## 2.2 - Number Line and Absolute Value

For each of the following, use the number line to compute the value of each statement:

A number line that goes from -5 (left) to 5 (right).

A number line that goes from -5 (left) to 5 (right).

A number line that goes from -5 (left) to 5 (right).

A number line that goes from -5 (left) to 5 (right).