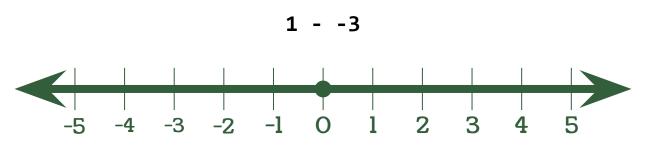

## 2.2 - Number Line and Absolute Value

For each of the following, use the number line to compute the value of each statement:

A number line that goes from -5 (left) to 5 (right).

A number line that goes from -5 (left) to 5 (right).

A number line that goes from -5 (left) to 5 (right).

A number line that goes from -5 (left) to 5 (right).