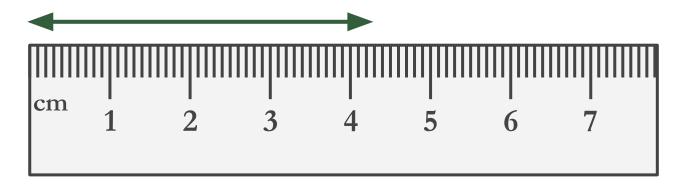

A ruler that uses centimeters is shown with a line segment above it.

What is the measurement to the nearest centimeter?

What is the measurement to the nearest millimeter?

A ruler that uses centimeters is shown with a line segment above it.

What is the measurement to the nearest centimeter?

What is the measurement to the nearest millimeter?

A ruler that uses centimeters is shown with a line segment above it.

What is the measurement to the nearest centimeter?