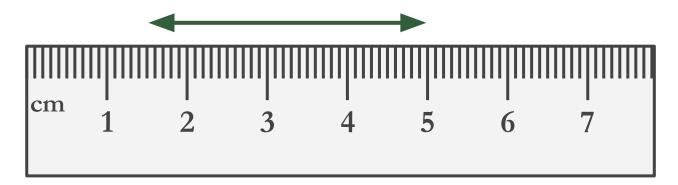

What is the measurement to the nearest centimeter?

What is the measurement to the nearest millimeter?

A ruler that uses centimeters is shown with a line segment above it.

What is the measurement to the nearest centimeter?

What is the measurement to the nearest millimeter?