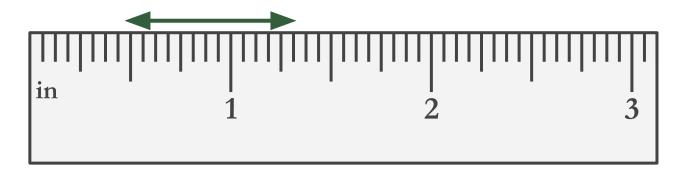

What is the measurement to the nearest hundredth of an inch?

A ruler that uses inches is shown with a line segment above it.

What is the measurement to the nearest fraction of an inch?

What is the measurement to the nearest hundredth of an inch?