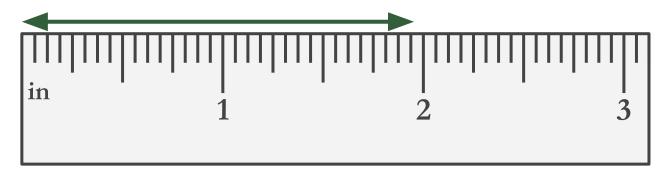

## 2.1 - Measuring Length

For each of the following, indicate the length of each segment as accurately as possible:

A ruler that uses inches is shown with a line segment above it.

What is the measurement to the nearest fraction of an inch?

What is the measurement to the nearest hundredth of an inch?

A ruler that uses inches is shown with a line segment above it.

What is the measurement to the nearest fraction of an inch?

What is the measurement to the nearest hundredth of an inch?