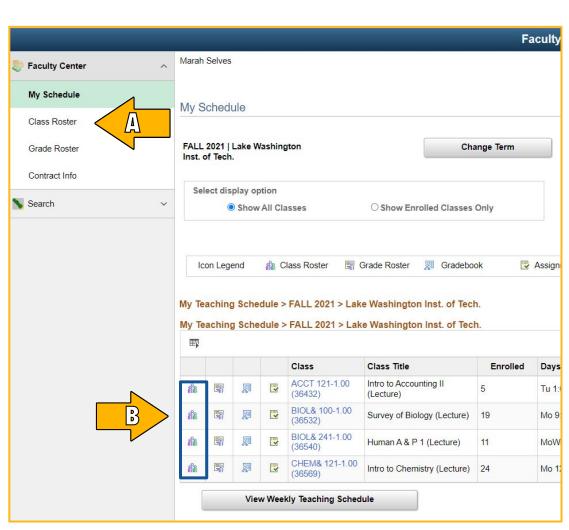

#### **Class Roster**

A. Below My Schedule you can access 'Class Roster'

> **NOTE:** In Class Roster, If you are teaching at more than one college, you will go to '**Change Class'** button to view the quarter and college you are wanting to look at.

B. Or, in 'My Schedule' use the second icon for **'Class** 

Roster'.

#### **Grade Roster**

A. Below My Schedule you can access '**Grade Roster**'

NOTE: In Grade Roster, If you are teaching at more than one college, you will go to 'Change Class' button to view the quarter and college you are wanting to look at.

B. Or, in 'My Schedule' use the second icon for 'Grade

Roster'.

|                |                                        |                     |                 |        |                           |                                                        | Fa        | aculty |
|----------------|----------------------------------------|---------------------|-----------------|--------|---------------------------|--------------------------------------------------------|-----------|--------|
| Faculty Center | Marah                                  | Selves              | 8               |        |                           |                                                        |           |        |
| My Schedule    |                                        |                     |                 |        |                           |                                                        |           |        |
| Class Roster   | My S                                   | Sched               | lle             |        |                           |                                                        |           |        |
| Grade Roster   |                                        | . 2021  <br>of Tech |                 | ashin  | gton                      | Ch                                                     | ange Term |        |
| Contract Info  |                                        | or rech             |                 |        |                           |                                                        |           |        |
| Search         | ∽ Se                                   | lect dis            | play op<br>Show |        | asses                     | O Show Enrolled Classes                                | Only      |        |
|                |                                        |                     |                 |        |                           |                                                        |           |        |
|                | le                                     | con Lege            | end             | in c   | Class Roster 🛛 🔄          | Grade Roster 🛛 🕅 Gradebo                               | ook 🖳     | Assign |
|                |                                        |                     |                 |        |                           |                                                        |           |        |
|                |                                        |                     | 10.00           |        |                           | e Washington Inst. of Tec<br>e Washington Inst. of Tec |           |        |
|                | III III III III III III III III III II | sacinity            | Joche           | uule / |                           |                                                        |           |        |
|                |                                        |                     | 1               |        | Class                     | Class Title                                            | Enrolled  | Days   |
|                |                                        | <b>R</b>            | <u>s</u>        |        | ACCT 121-1.00<br>(36432)  | Intro to Accounting II<br>(Lecture)                    | 5         | Tu 1:  |
|                | $\mathbf{S}$                           | <b>S</b>            | M               |        | BIOL& 100-1.00<br>(36532) | Survey of Biology (Lecture)                            | 19        | Mo 9:  |
|                | â                                      | 5                   | A               |        | BIOL& 241-1.00<br>(36540) | Human A & P 1 (Lecture)                                | 11        | MoW    |
|                | สัล                                    |                     | <u>a</u>        |        | CHEM& 121-1.00<br>(36569) | Intro to Chemistry (Lecture)                           | 24        | Mo 1:  |
|                |                                        |                     | View            | w Wee  | kly Teaching Sched        | lule                                                   |           |        |
|                |                                        |                     |                 |        |                           |                                                        |           |        |