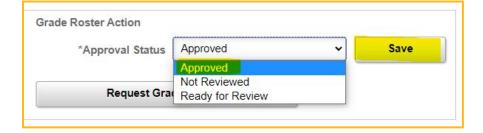

#### **Submitting Final Grades**

- From the Grade Roster, use the drop-down to assign a grade to each student
- Change 'Approval Status' to 'Approved' and click 'Save'
- There is no confirmation issued to you after you've changed the Approval
   Status to Approved.

**Note:** After the Registrar's official grade submission date deadline, you will see the word "Posted" next to the Approval Status field.