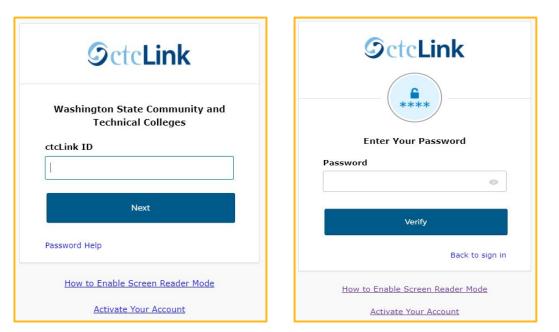

#### Step 1

Open a web browser, and go to the LionsLink (Powered by ctcLink) login page (LWTech.edu/ClassicLogin).

**Tip:** Preferred web browsers are Firefox or Chrome.

| <b>OctcLink</b>                                      |
|------------------------------------------------------|
| Washington State Community and<br>Technical Colleges |
| ctcLink ID                                           |
|                                                      |
| Next                                                 |
| Password Help                                        |
| How to Enable Screen Reader Mode                     |
| Activate Your Account                                |

#### Step 2

Enter your '**EMPLID**' number, and click on the '**Next**' button. Then enter your '**Password'** and click on the '**Verify**' button.

**Tip:** If you forgot your password, click on '**Password Help**' to reset it. Additional directions can be found in the FAQ's on <u>LWTech.edu/LionsLinkEmployees</u>