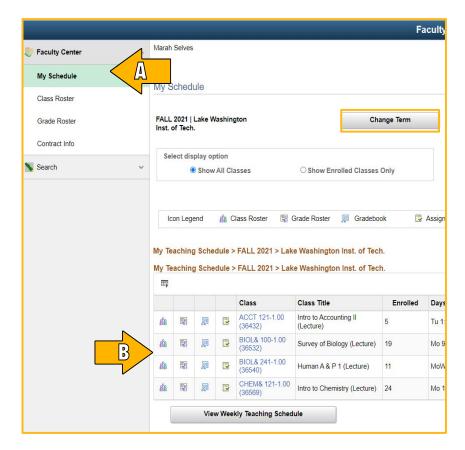

#### **Faculty Center**

- A. **'My Schedule'** is the defa
- B. Below My Schedule you can access 'Class Roster'
- C. 'Grade Roster' is the place for submitting Final Grades
- D. To view current and past contracts 'Contract Info'

| Faculty Center        | ^ Marah                    | Selves            |                  |                  |                                                                                                                                                       |                                                                                                      |                      |         |
|-----------------------|----------------------------|-------------------|------------------|------------------|-------------------------------------------------------------------------------------------------------------------------------------------------------|------------------------------------------------------------------------------------------------------|----------------------|---------|
| My Schedule           | Mv S                       | chedu             | Jle              |                  |                                                                                                                                                       |                                                                                                      |                      |         |
| Class Roster          |                            |                   |                  |                  |                                                                                                                                                       |                                                                                                      |                      |         |
| Grade Roster          |                            | 2021  <br>of Tech |                  | ashin            | gton                                                                                                                                                  | Ch                                                                                                   | ange Term            |         |
| Contract Info         |                            |                   |                  |                  |                                                                                                                                                       |                                                                                                      |                      |         |
| Search                | ^ Sel                      | ect dis           | Show             |                  | asses                                                                                                                                                 | ○ Show Enrolled Classes                                                                              | Only                 |         |
| Class Search          |                            |                   |                  |                  |                                                                                                                                                       |                                                                                                      |                      |         |
| Browse Course Catalog |                            | on Lege           | and              | an c             | lass Roster 🛛 🕄                                                                                                                                       |                                                                                                      | -1                   | A       |
|                       |                            | Un Leye           | inu              |                  | lass Roster                                                                                                                                           | Grade Roster 🛛 🕺 Gradebo                                                                             | OK 🗹                 | Assignm |
| Faculty Search        |                            | Un Lege           |                  |                  | lass Roster                                                                                                                                           | Grade Roster 👷 Gradebo                                                                               | юк                   | Assignm |
| Faculty Search        |                            |                   |                  |                  |                                                                                                                                                       | e Washington Inst. of Tec                                                                            |                      | Assignm |
| Faculty Search        | Му Те                      | aching            | j Sche           | dule >           | • FALL 2021 > Lak                                                                                                                                     | 1011 1 101 101 100 100 100 100 100 100                                                               | h.                   | Assignm |
| Faculty Search        | Му Те                      | aching            | j Sche           | dule >           | • FALL 2021 > Lak                                                                                                                                     | e Washington Inst. of Tec                                                                            | h.                   | Assignm |
| Faculty Search        | My Te<br>My Te             | aching            | j Sche           | dule >           | • FALL 2021 > Lak                                                                                                                                     | e Washington Inst. of Tec                                                                            | h.                   | Days 8  |
| Faculty Search        | My Te<br>My Te             | aching            | j Sche           | dule >           | ⊳ FALL 2021 > Lak<br>> FALL 2021 > Lak                                                                                                                | e Washington Inst. of Tec                                                                            | h.<br>h.             |         |
| Faculty Search        | My Te<br>My Te<br>⊞        | aching            | j Sche<br>j Sche | dule ><br>dule > | <ul> <li>FALL 2021 &gt; Lak</li> <li>FALL 2021 &gt; Lak</li> <li>Class</li> <li>BIOL&amp; 100-1.00</li> </ul>                                         | e Washington Inst. of Tec<br>e Washington Inst. of Tec<br>Class Title                                | h.<br>h.<br>Enrolled | Days 8  |
| Faculty Search        | My Te<br>My Te<br>III<br>A | aching<br>eaching | g Sche<br>g Sche | dule ><br>dule > | <ul> <li>FALL 2021 &gt; Lak</li> <li>FALL 2021 &gt; Lak</li> <li>Class</li> <li>BIOL&amp; 100-1.00<br/>(36532)</li> <li>BIOL&amp; 241-1.00</li> </ul> | e Washington Inst. of Tec<br>e Washington Inst. of Tec<br>Class Title<br>Survey of Biology (Lecture) | h.<br>h.<br>Enrolled | Days 8  |

#### **My Schedule**

A. **'My Schedule**' is the default landing in Faculty Center.

View your schedule of classes -- use the 'Change Term' button to switch terms as needed. (If you are seeing schedule for different college you teach at, also use 'Change Term'.)

B. Use Icons to help navigate to roster or grade roster.