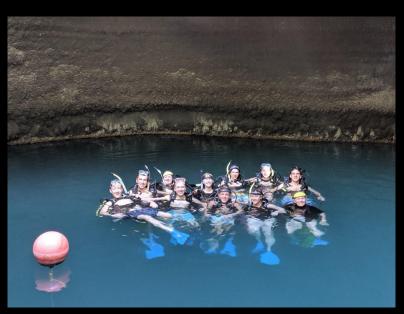

### **AQUATICS**

- Swimming single gender offered
- Lifeguard Training with First Aid/CPR/AED
- <u>Scuba Diving</u> -Independent Study see Mrs. Bradley
- Lifeguarding Independent Study see Mrs. Abner