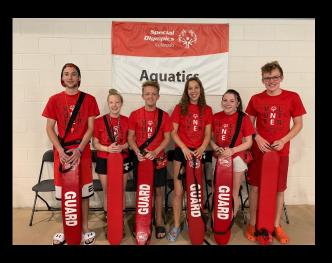

### **AQUATICS**

- Swimming single gender offered
- Lifeguard Training with First Aid/CPR/AED
- <u>Scuba Diving</u> -Independent Study see Mrs. Bradley
- Lifeguarding Independent Study see Mrs. Abner