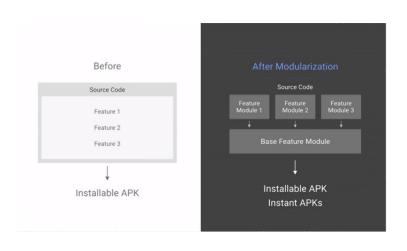

### **Instant Apps**

Device Targeting

Installs, Ratings and Revenue, by Device

Play Console Android Vitals Dashboards