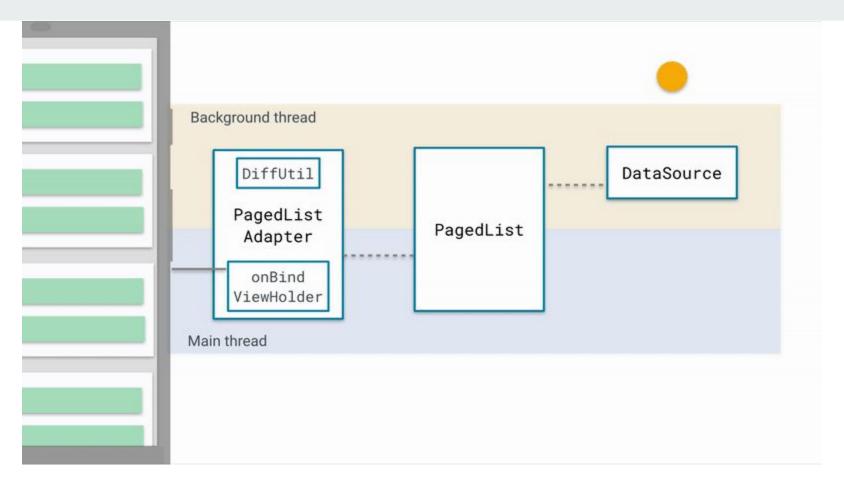

### **New Architecture Component**

https://developer.android.com/images/topic/libraries/architecture/paging-threading.gif