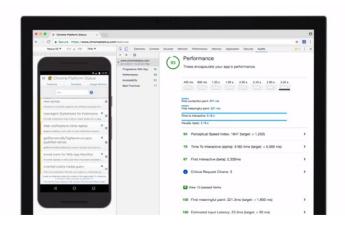

#### 2B instances of Chrome

Accelerated Mobile Pages

2B+ Pages

900K+ Domains

Lighthouse integrated to chrome dev tools

1M+ Developers

firebase.google.com/dev-summit-17

60,000 scholarship challenge