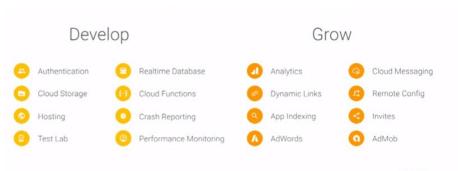

# **Keynote Highlights**

g.co/dev/certification

Android & Mobile Web

Kotlin support built into Android Studio!

2B active developers

82B apps installed

35% more developers

900M devices, 140 operators

Android & Mobile Web Development