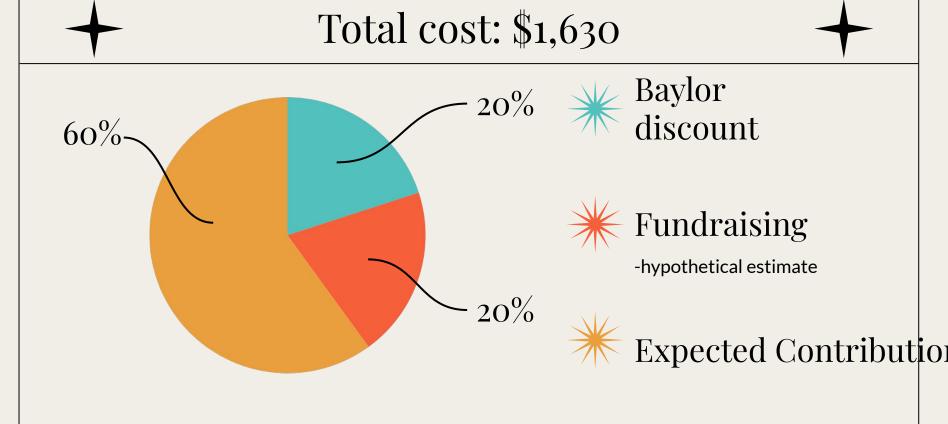

#### **Estimated Total Cost**

\$950

Estimated ground cost

\$680

Estimated airfare

Transportation, lodging (hotel), food, etc... ALL included

The earlier, the better (cheaper)

This is **NOT** the expected student contribution!!