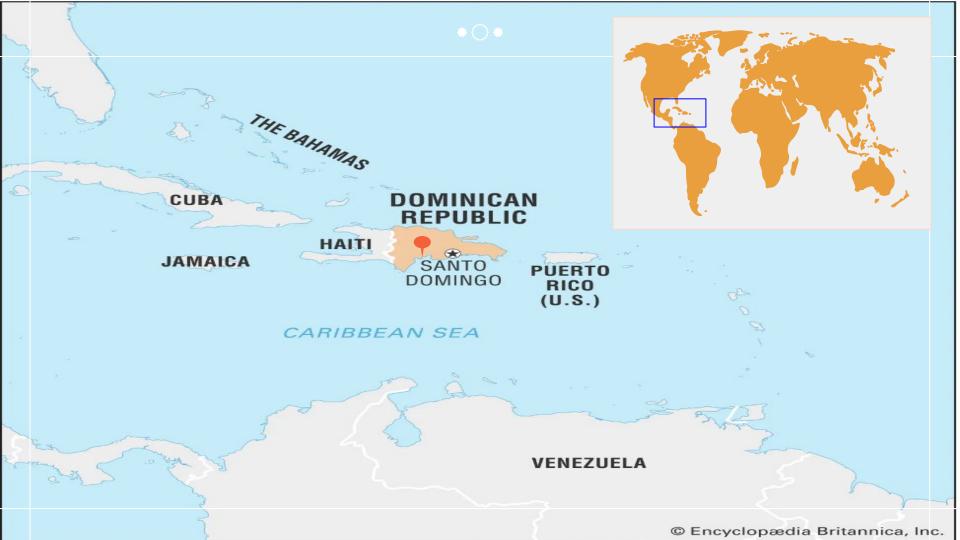

# Azua, Dominican Republic

MAY 14-19 2023

## Dominican Republic

- Location: Eastern Caribbean
- Capital: Santo Domingo
- **Population:** 11,228,821
- **GDP** per capita: \$8,603
- Size: 18,619 square miles
- Official Language: Spanish
- **Economy:** tourism; historically agrarian
- Developmental classification: "third" world, developing
- Healthcare:
  - limited access to specialized care in rural areas
  - mix of subsidized/contributive