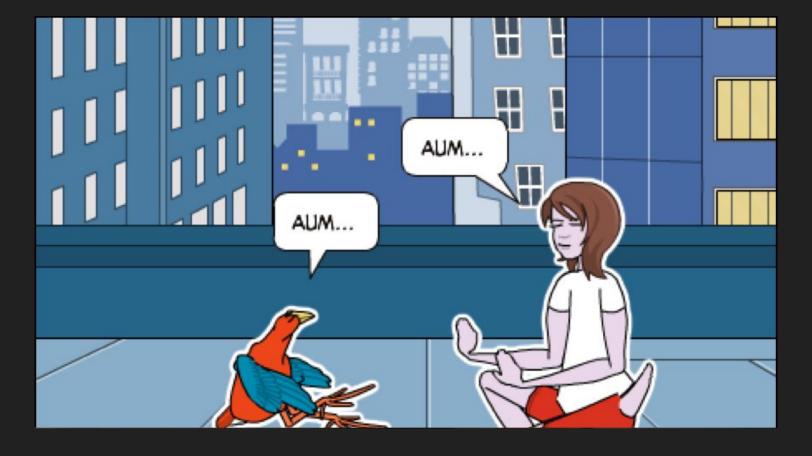

## LIFEM+KER

Julia and LifeSpirit go jogging.

Julia and LifeSpirit doing yoga.

Julia and LifeSpirit meditating.

Julia is feeling better, but that's not nearly enough. LifeSpirit advises her to go check out the #RAM, the social network where LifeMakers can mutually exchange help, knowledge and resources.