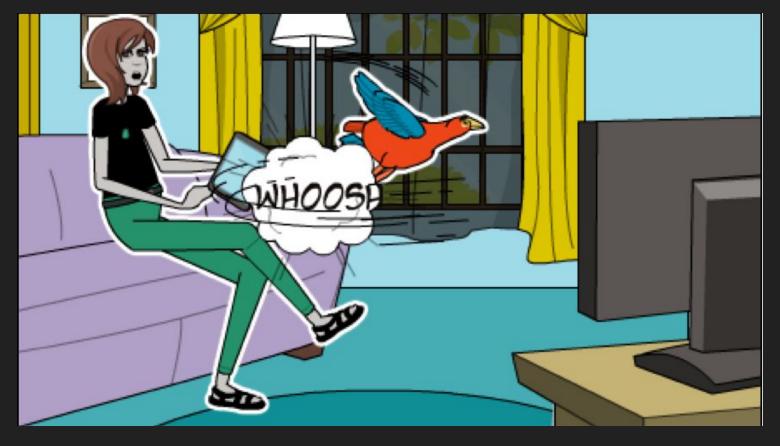

All day at work she thinks of Jim and his mysterious network...

As soon as she gets home Julia opens her phone, digits LifeMaker and...woosh...a tropical bird appears in her room!

The bird starts to talk! It's name is LifeSpirit, LifeMaker's guide and personal assistant.