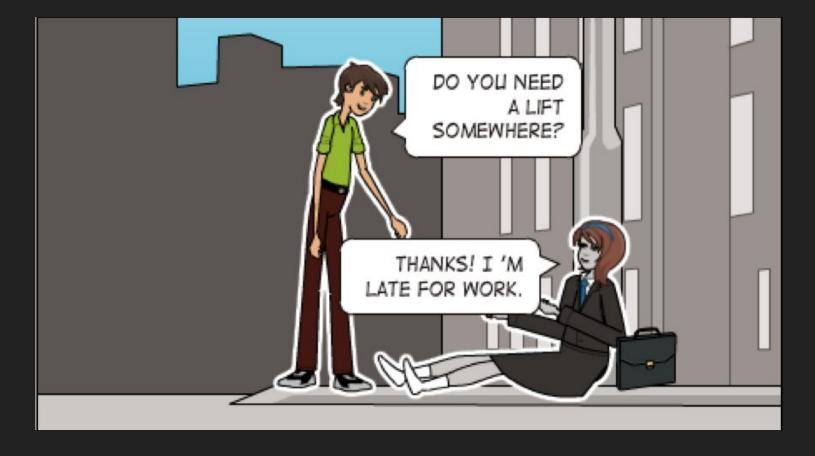

She falls on the sidewalk, but no one seems to care.

Then one boy comes up to her and asks her if she's all right.

He offers her a lift to the office.

His name is Jim and he's part of the LifeMaker network.