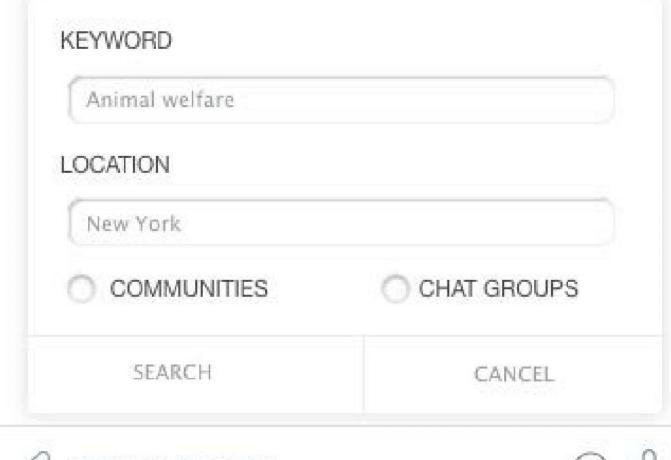

### 2 Communities

Q

COMMUNITIES

CHAT GROUPS

Your search resulted in 4 results

Peepal Farm Humans helping animals

New Delhi dog adopotion Local Indian breed pups for adoption