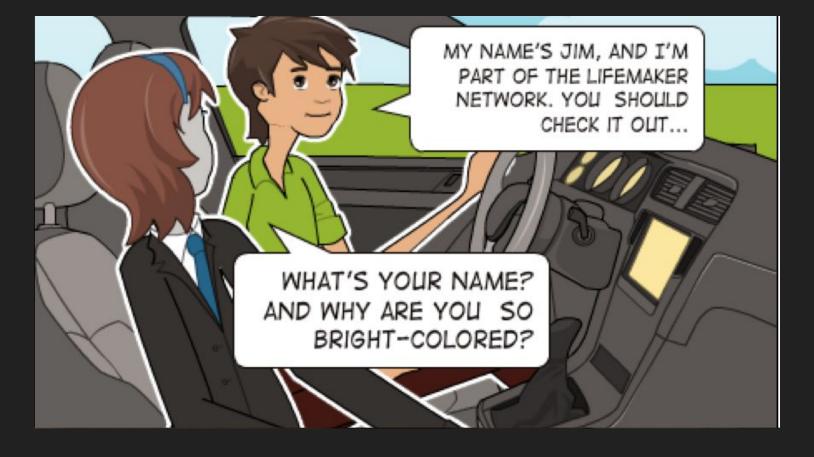

She falls on the sidewalk, but no one seems to care.

Then one boy comes up to her and asks her if she's all right.

He offers her a lift to the office.

His name is Jim and he's part of the LifeMaker network.

All day at work she thinks of Jim and his mysterious network...

As soon as she gets home Julia opens her phone, digits LifeMaker and...woosh...a tropical bird appears in her room!

The bird starts to talk! It's name is LifeSpirit, LifeMaker's guide and personal assistant.