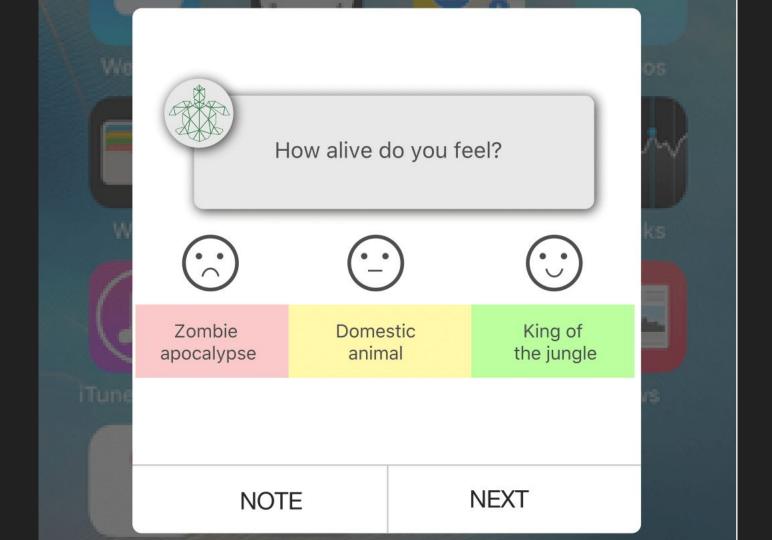

LifeSpirit wants to ask Julia some questions about herself.

It looks like you're not very happy with your life. I can help.

Do you want me to?