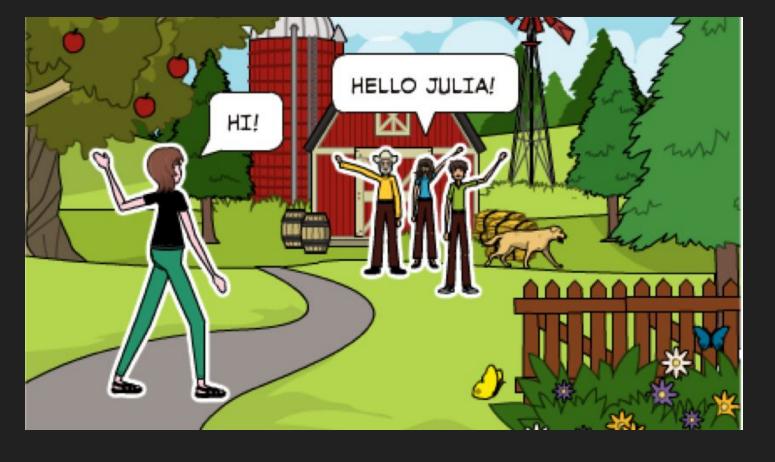

250 Main Rd, Riverhead, NY 11901, USA

107 members

Join community

Message

Next Sunday Julia goes to visit Peepal Farm.

Julia meets Bob. Surprisingly, Jim is also there and waves to her.

Julia asks Bob if she can stay and work at the farm for a while.