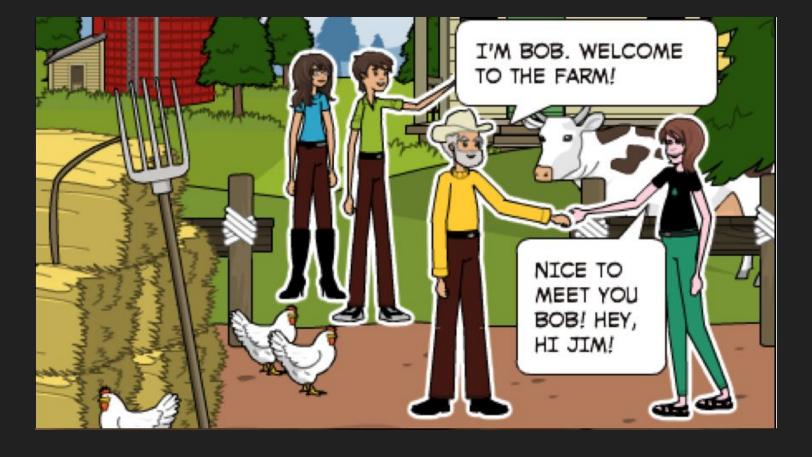

250 Main Rd, Riverhead, NY 11901, USA

107 members

Join community

Message

Next Sunday Julia goes to visit Peepal Farm.

Julia meets Bob. Surprisingly, Jim is also there and waves to her.

Julia asks Bob if she can stay and work at the farm for a while.