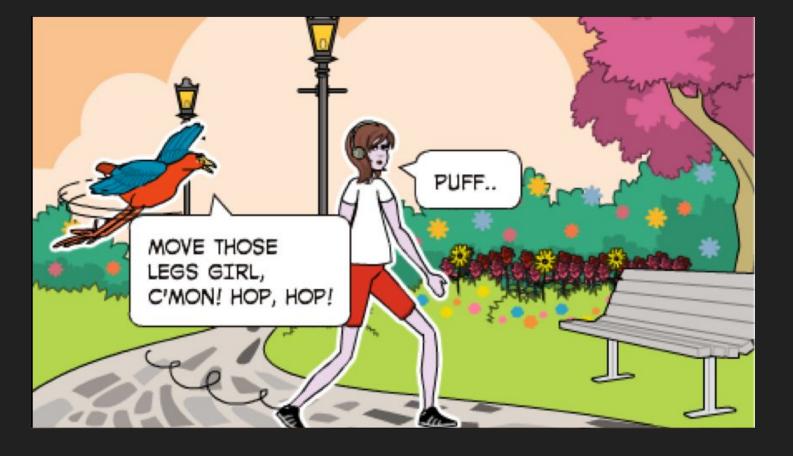

## LIFEM+KER

Julia and LifeSpirit go jogging.

Julia and LifeSpirit doing yoga.

Julia and LifeSpirit meditating.

Julia is feeling better, but that's not nearly enough. LifeSpirit advises her to go check out the #RAM, the social network where LifeMakers can mutually exchange help, knowledge and resources.