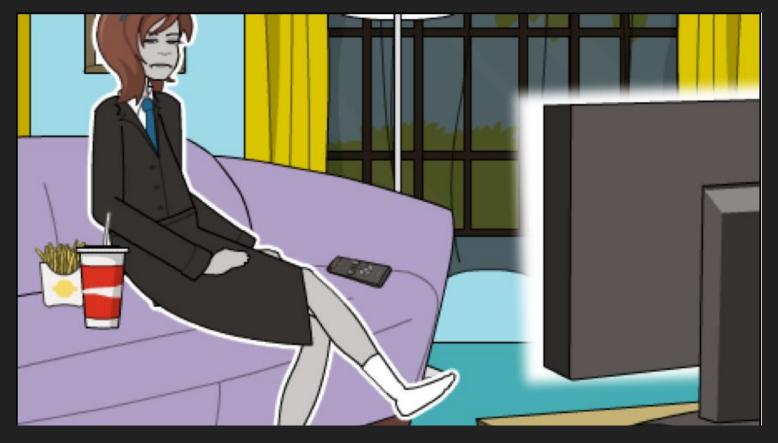

All day she sits in her office desk, in front of a computer screen.

In the evening she usually sits at home and watches TV while eating some fast food.

One morning, as she's walking to work, a speeding car hits her.