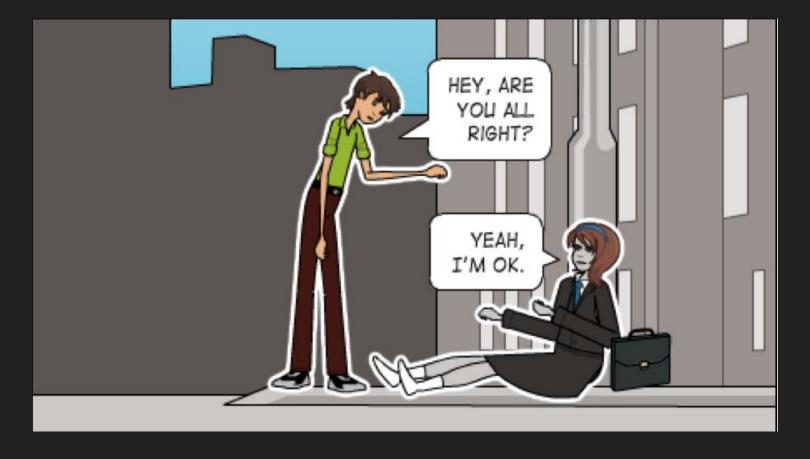

She falls on the sidewalk, but no one seems to care.

Then one boy comes up to her and asks her if she's all right.

He offers her a lift to the office.

His name is Jim and he's part of the LifeMaker network.