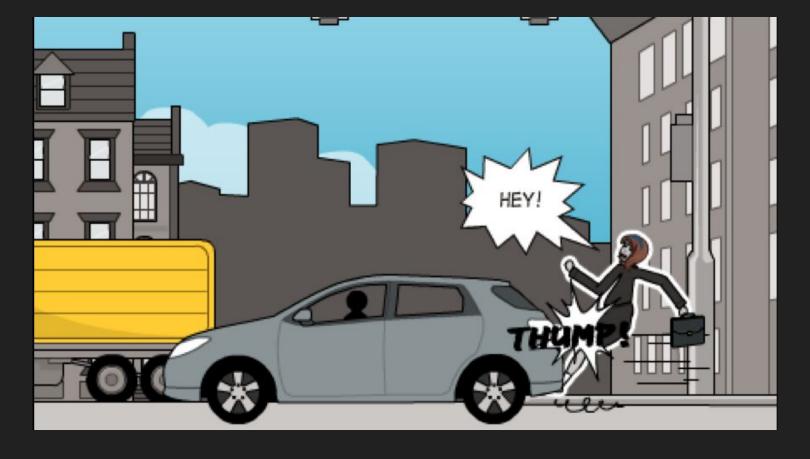

All day she sits in her office desk, in front of a computer screen.

In the evening she usually sits at home and watches TV while eating some fast food.

One morning, as she's walking to work, a speeding car hits her.