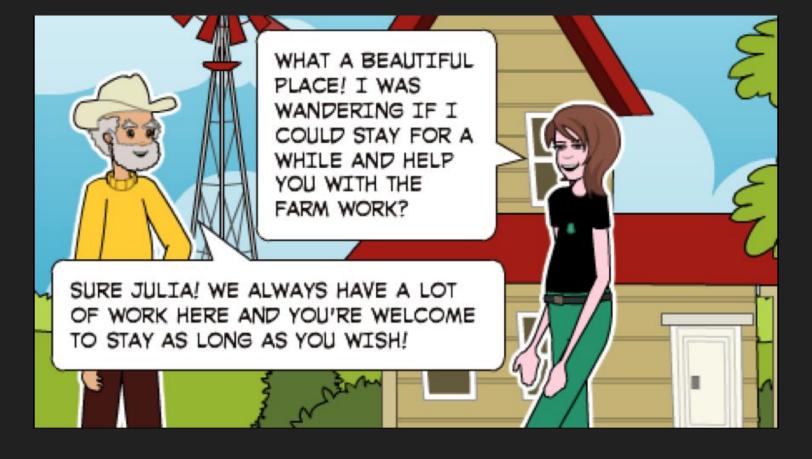

250 Main Rd, Riverhead, NY 11901, USA

107 members

Join community

Message

Next Sunday Julia goes to visit Peepal Farm.

Julia meets Bob. Surprisingly, Jim is also there and waves to her.

Julia asks Bob if she can stay and work at the farm for a while.