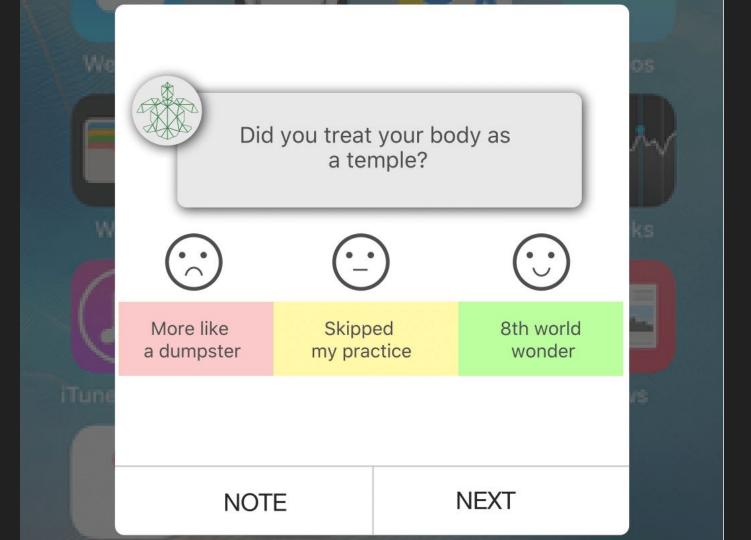

LifeSpirit wants to ask Julia some questions about herself.

It looks like you're not very happy with your life. I can help.

Do you want me to?