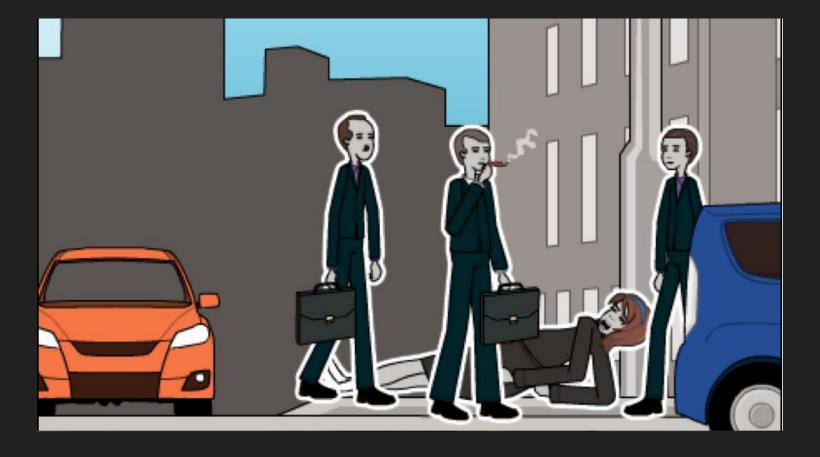

She falls on the sidewalk, but no one seems to care.

Then one boy comes up to her and asks her if she's all right.

He offers her a lift to the office.

His name is Jim and he's part of the LifeMaker network.