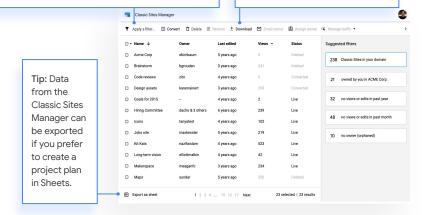

## Review all classic Sites and determine a plan for each

Use the Classic Sites Manager to determine which sites need to be converted and which can be deleted or archived. Tip: To help determine which sites may no longer be needed, apply a filter to only show sites that were last viewed, or last edited by a specific date. Tip: If you want a static archived copy of your sites, simply select the sites and select Download

|   | selected             | ill the owr<br>I sites to k<br>I on the m | eep ther         | n              | Tip: If a site doesn't have an<br>owner, click Assign owner<br>to select one. |                                    |  |
|---|----------------------|-------------------------------------------|------------------|----------------|-------------------------------------------------------------------------------|------------------------------------|--|
|   | Classic Sites Manage | ər                                        |                  |                |                                                                               | ٢                                  |  |
| Ŧ | Apply a filter 🖬 Co  | nvert 🗇 Delete 🕀                          | Restore 👲 Downlo | ad 🖸 Email own | er 🖄 Assign owner                                                             | 🕷 Manage traffic 🔹 🔹 🔸             |  |
| • | Name $\downarrow$    | Owner                                     | Last edited      | Views -        | Status                                                                        | Suggested filters                  |  |
|   | Acme Corp            | ebimbaum                                  | 5 years ago      | 0              | Deleted                                                                       | 238 Classic Sites in your domain   |  |
|   | Brainstorm           | bgroudan                                  | 3 years ago      | 241            | Deleted                                                                       |                                    |  |
|   | Code reviews         | zito                                      | 4 years ago      | 0              | Converted                                                                     | 21 owned by you in ACME Corp.      |  |
|   | Design assets        | karenrainert                              | 3 years ago      | 293            | Converted                                                                     |                                    |  |
|   | Goals for 2015       | -                                         | 4 years ago      | 2              | Live                                                                          | 32 no views or edits in past year  |  |
|   | Hiring Committee     | dacho & 3 others                          | 6 years ago      | 239            | Live                                                                          | 48 no views or edits in past month |  |
|   | lcons                | tanyatest                                 | 4 years ago      | 102            | Live                                                                          | 48 no views or edits in past month |  |
|   | Jobs site            | maxkessler                                | 5 years ago      | 219            | Live                                                                          | 10 no owner (orphaned)             |  |
|   | Kit Kats             | nazifaislam                               | 4 years ago      | 523            | Live                                                                          |                                    |  |
| 8 | Long-term vision     | elliottmalkin                             | 4 years ago      | 42             | Live                                                                          |                                    |  |
|   | Makerspace           | meaganfc                                  | 3 years ago      | 234            | Live                                                                          |                                    |  |
|   | Maps                 | sundar                                    | 5 years ago      | 320            | Deleted                                                                       |                                    |  |
| ⊞ | Export as sheet      | 1234                                      | 15 16 17 Ne      | xt 3           | selected   238 results                                                        |                                    |  |