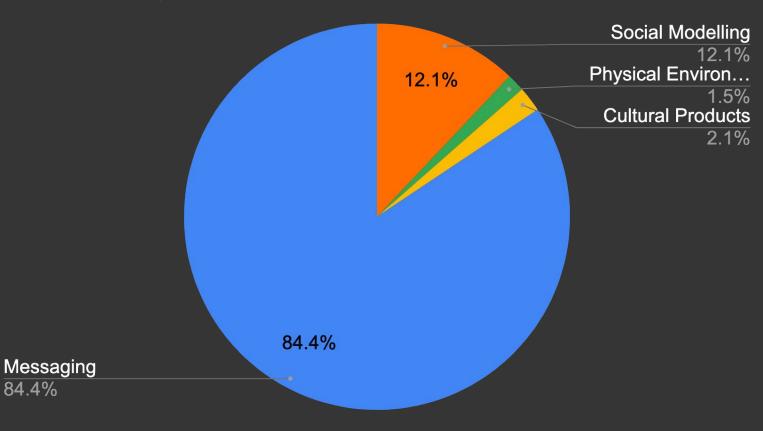

d waste please   | e. sticker prompt           |
| College students' drinking alcohol and experiencing related consequences                                                                      | "Did you know, that st  | uc positively framed messa  |
| College students' drinking behavior on their 21st birthday                                                                                    | NA                      | NA                          |
|                                                                                                                                               |                         |                             |

"[Actor] + [doing action/holding belief] + [a context]." "[Hotel guests] + [reusing towels] + [in their room.]"

# Type of Medium Distribution



# **Outcome Measure**



## Context Description Analysis

After creating a word cloud of the most common words used in the context descriptions, we were able to create 6 content domains to sort the studies into. We found that, out of 935 studies, there were:

- 117 studies in General Health
- 125 were in Substance Use
- 84 were in Environment
- 31 were in Politics
- 103 in Finance
- 38 in Donation



## Context Description Analysis

### Population:

- 257 studies on "people" or unspecified adults
- 384 studies on college students
- 46 studies on individuals under 18

| behaviors