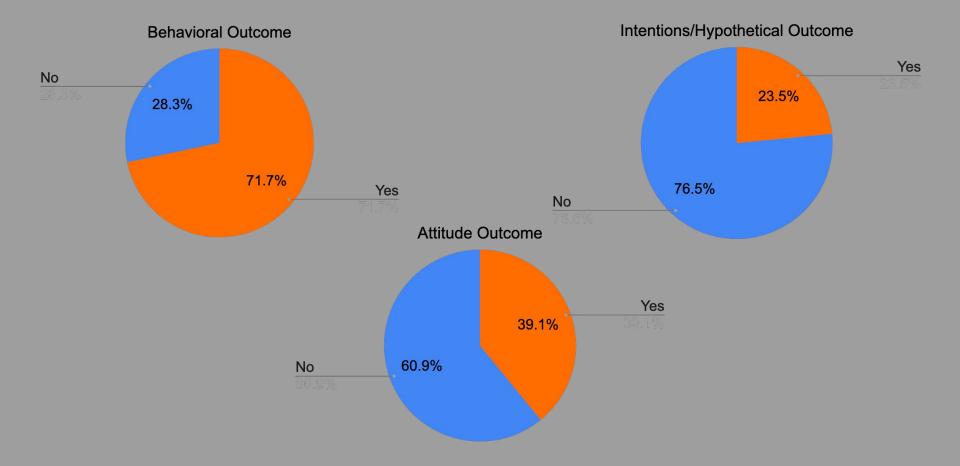

cker prompt           |
| College students' drinking alcohol and experiencing related consequences                                                                      | "Did you know, that st  | uc positively framed messa  |
| College students' drinking behavior on their 21st birthday                                                                                    | NA                      | NA                          |
|                                                                                                                                               |                         |                             |

"[Actor] + [doing action/holding belief] + [a context]." "[Hotel guests] + [reusing towels] + [in their room.]"

# Type of Medium Distribution



# **Outcome Measure**



## Context Description Analysis

After creating a word cloud of the most common words used in the context descriptions, we were able to create 6 content domains to sort the studies into. We found that, out of 935 studies, there were:

- 117 studies in General Health
- 125 were in Substance Use
- 84 were in Environment
- 31 were in Politics
- 103 in Finance
- 38 in Donation



## Context Description Analysis

### Population:

- 257 studies on "people" or unspecified adults
- 384 studies on college students
- 46 studies on individuals under 18

| behaviors