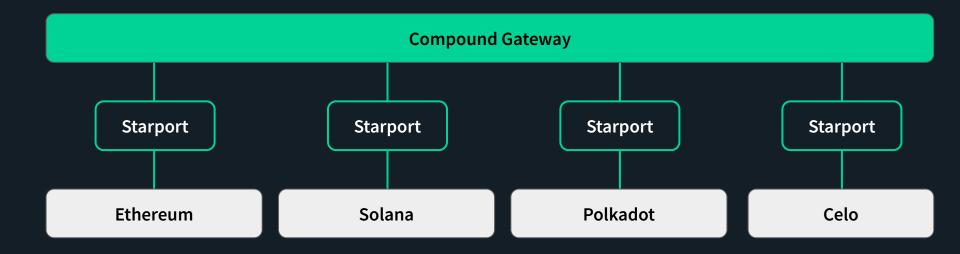

## MANY CHAIN WORLD

• EOS, Tezos

• Cosmos

- Terra
- Solana
- Polkadot
- Celo, Avalanche
- Binance Smart Chain

## COMPOUND ON EACH CHAIN

COMPOUND ACROSS EACH CHAIN

- Borrow Ethereum assets, into your Ethereum wallet, using Solana assets
- Borrow Celo assets, into your Celo wallet, using Polkadot assets
- Cross chains, using native assets