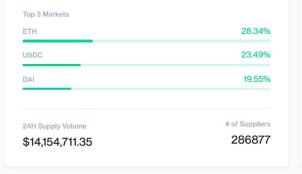

| DEX AMM | Swap         | 111,199  | \$66.93  | \$60.43  | $\sim$ |
| 3 1inch     | DEX     | Swap         | 104,108  | \$62.66  | \$56.57  |        |
| 💊 SushiSwap | DEX     | Swap         | 109,253  | \$65.76  | \$59.37  |        |
| 🕲 0x        | DEX     | Swap         | 114,931  | \$69.18  | \$62.46  | 1      |
| Sompound    | Lending | Mint USDT    | 160,000  | \$96.31  | \$86.95  | $\sim$ |
| Maker       | Lending | Borrow       | 207,200  | \$124.72 | \$112.60 | ~      |
| ↔ zkSync    | Layer2  | Deposit      | 58,952   | \$35.48  | \$32.04  | $\sim$ |
|             | Lavor?  | Denosit      | 100 165  | ¢65 71   | \$50.22  |        |

## MANY CHAIN WORLD

• EOS, Tezos

• Cosmos

- Terra
- Solana
- Polkadot
- Celo, Avalanche
- Binance Smart Chain



#### \$15,306,869,527.34 +0.09%



#### \$6,363,388,817.54 +2.11%

**Total Borrow** 



| All Markets |              |            |              |            |
|-------------|--------------|------------|--------------|------------|
| Market      | Total Supply | Supply APY | Total Borrow | Borrow APY |
| Ether       | \$4,338.44M  | 0.15%      | \$269.78M    | 3.04%      |
| ETH         | -0.16%       |            | -1.28%       | -0.01      |
| USD Coin    | \$3,594.82M  | 3.54%      | \$2,879.63M  | 4.80%      |
| USDC        | -1.85%       | +0.25      | +0.39%       | +0.24      |
| Dai         | \$2,991.94M  | 5.04%      | \$2,453.60M  | 7.31%      |
| DAI         | +5.56%       | -0.03      | +5.54%       | -0.04      |
| Wrapped BTC | \$2,307.72M  | 0.32%      | \$203.86M    | 4.65%      |
| WBTC        | -1.21%