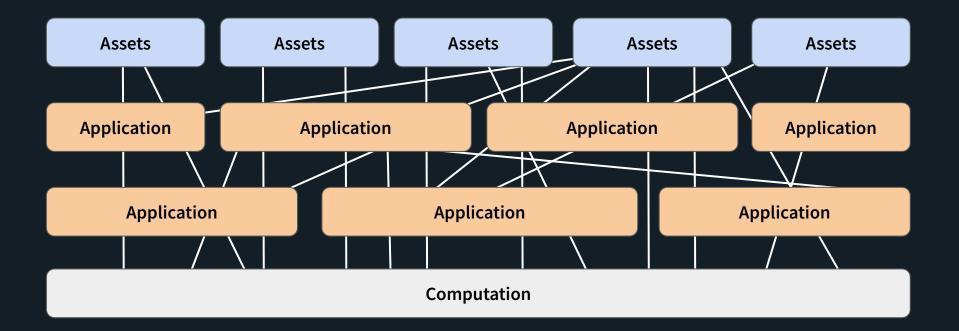

## MANY CHAIN WORLD

• EOS, Tezos

• Cosmos

- Terra
- Solana
- Polkadot
- Celo, Avalanche
- Binance Smart Chain

## COMPOUND ON EACH CHAIN

COMPOUND ACROSS EACH CHAIN

- Borrow Ethereum assets, into your Ethereum wallet, using Solana assets
- Borrow Celo assets, into your Celo wallet, using Polkadot assets
- Cross chains, using native assets