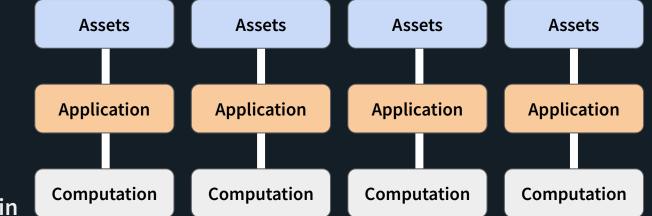

## MANY CHAIN WORLD

• EOS, Tezos

• Cosmos

- Terra
- Solana
- Polkadot
- Celo, Avalanche
- Binance Smart Chain

## COMPOUND ON EACH CHAIN

COMPOUND ACROSS EACH CHAIN

- Borrow Ethereum assets, into your Ethereum wallet, using Solana assets
- Borrow Celo assets, into your Celo wallet, using Polkadot assets
- Cross chains, using native assets