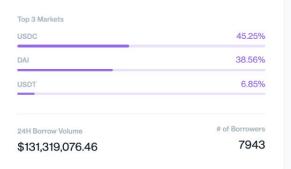

#### \$6,363,388,817.54 +2.11%

**Total Borrow** 

| All Markets |              |            |              |            |
|-------------|--------------|------------|--------------|------------|
| Market      | Total Supply | Supply APY | Total Borrow | Borrow APY |
| Ether       | \$4,338.44M  | 0.15%      | \$269.78M    | 3.04%      |
| ETH         | -0.16%       |            | -1.28%       | -0.01      |
| USD Coin    | \$3,594.82M  | 3.54%      | \$2,879.63M  | 4.80%      |
| USDC        | -1.85%       | +0.25      | +0.39%       | +0.24      |
| Dai         | \$2,991.94M  | 5.04%      | \$2,453.60M  | 7.31%      |
| DAI         | +5.56%       | -0.03      | +5.54%       | -0.04      |
| Wrapped BTC | \$2,307.72M  | 0.32%      | \$203.86M    | 4.65%      |
| WBTC        | -1.21%       |            | -0.93%       | +0.01      |
| Tether      | \$539.20M    | 4.24%      | \$435.67M    | 5.71%      |