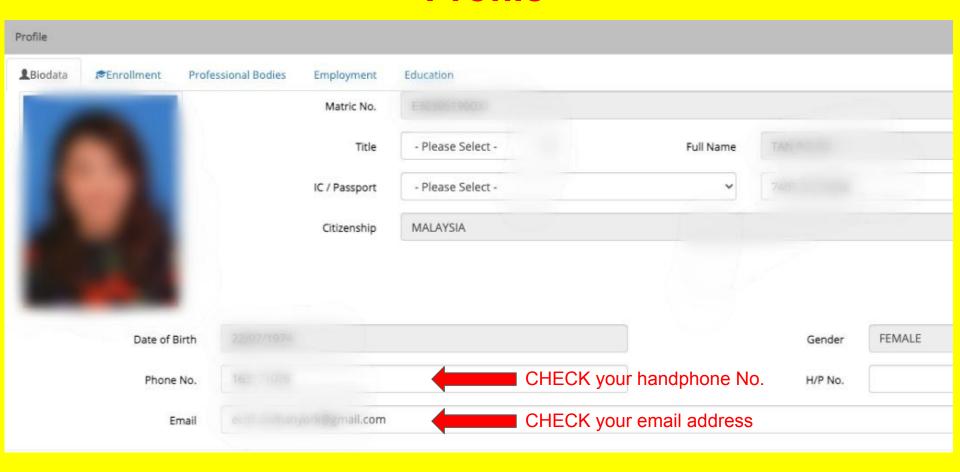

# ORIENTATION for NEW STUDENTS

Email address: <a href="mailto:shingodrhow@gmail.com">shingodrhow@gmail.com</a>
File Name: New Student Orientation

If you have received

Student ID No (Example: E30309210986, E30409210869, E30209212768......)

You can start to learn how to login to the university portal myAeU & myPLS by watching the following VIDEO

Click here for Video: A Tour of myAeU and myPLS

## **MyAeU Admin Portal**



#### **Profile**



## Subject



Enrolled

Register New Subject

Add Subjects

**Drop Subjects** 

List of subjects you have registered

New subjects to registered for each new semester

Subjects to add after postpone or defer study

Reduce subjects after registered the subjects

#### **Admin Services**

Admin Services

Subjects already passed and request for exemption for same

level of study (undergraduate programme, Diploma, Degree)

Change Programme Change to another course

Defer Study Postpone semester, postpone study

Withdraw Study Cancel, stop, terminal study

Change Learning Location / Study Mode Change exam location

Request for SURAT PENGESAHAN PELAJAR; to withdraw EPF / KWSP account 2 to pay fees

#### Finance Services



Online Payment

Not Applicable

Account Statement

invoices, debit & cre