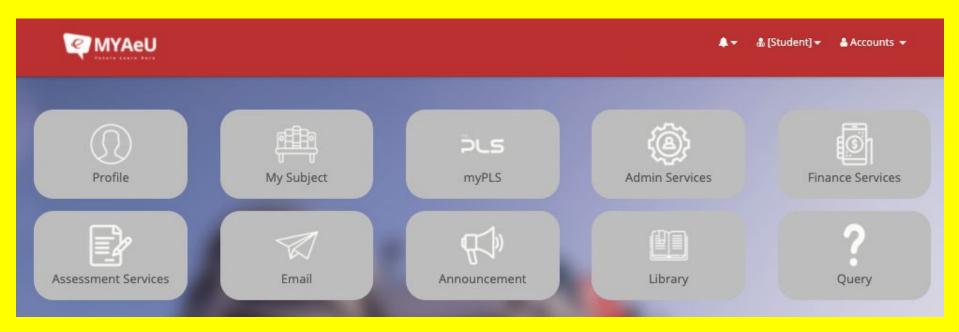

## **MyAeU Admin Portal**

#### **Profile**

## Subject

Enrolled

Register New Subject

Add Subjects

**Drop Subjects** 

List of subjects you have registered

New subjects to registered for each new semester

Subjects to add after postpone or defer study

#### **Admin Services**

Admin Services

Subjects already passed and request for exemption for same

level of study (undergraduate programme, Diploma, Degree)

Change Programme Change to another course

Defer Study Postpone semester, postpone study

#### Finance Services

Online Payment

Not Applicable

Account Statement

invoices, debit & credit

The amount to pay after registered new subjects

Payment Receipt

Download and print receipts after FULL payment for each semester

#### **Assessment Services**

Assessment Services

RESULTS: List of grades (A, B, C, D), calculation of Transcript

GPA, and CGPA after the announcement of RESULTS

Listing of subjects for exam. Need to download, print and bring to Exam Slip

#### Announcement: Exam Timetable