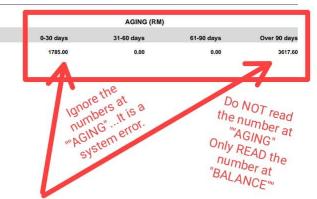

Finance Policy

Upload prove of Payment

| Document No.       | Type   | Date       | Description              | Amount (RM) | Balance (RM) |
|--------------------|--------|------------|--------------------------|-------------|--------------|
| CN/E3030/20/29057  | CREDIT | 07/09/2020 | AEU PRIHATIN TUITON FEE  | 102.00      | -3,151.0     |
|                    |        |            | DISCOUNT (20%)           |             |              |
| CN/E3030/20/29058  | CREDIT | 07/09/2020 | AEU PRIHATIN ASSES. TENT | 135.00      | -3,286.0     |
|                    |        |            | FEE                      |             |              |
| NV/E3030/20/049767 | DEBIT  | 07/09/2020 | RECURRING SEMESTER       | 120.00      | -3,166.0     |
| ON/E3030/20/29059  | CREDIT | 07/09/2020 | AEU PRIHATIN RECURRING   | 120.00      | -3,286.0     |
|                    |        |            | SEMESTER FEE             |             |              |
| CN/E3030/20/34394  | CREDIT | 20/10/2020 | DISCOUNT                 | 122.40      | -3,408.4     |
| CN/E3030/20/34395  | CREDIT | 20/10/2020 | DISCOUNT                 | 136.00      | -3,544.4     |
| NV/E3030/20/055147 | DEBIT  | 31/12/2020 | Register subject ECE232  | 510.00      | -3,034.4     |
| NV/E3030/20/055147 | DEBIT  | 31/12/2020 | Register subject MPU3113 | 510.00      | -2,524.4     |
| NV/E3030/20/055147 | DEBIT  | 31/12/2020 | Register subject ECE131  | 510.00      | -2,014.46    |
| NV/E3030/20/055147 | DEBIT  | 31/12/2020 | ASSESSMENT FEE           | 135.00      | -1,879.4     |
| NV/E3030/20/055148 | DEBIT  | 31/12/2020 | RECURRING SEMESTER FEE   | 120.00      | -1,759.4     |
| CN/E3030/21/41869  | CREDIT | 26/03/2021 | DISCOUNT                 | 153.00      | -1,912.4     |
| NV/E3030/21/062573 | DEBIT  | 26/04/2021 | Register subject ECE113  | 510.00      | -1,402.4     |
| NV/E3030/21/062573 | DEBIT  | 26/04/2021 | Register subject ECE134  | 510.00      | -892.4       |
| NV/E3030/21/062573 | DEBIT  | 26/04/2021 | Register subject MPU3123 | 10.0        | -382.4       |
| NV/E3030/21/062573 | DEBIT  | 26/04/2021 | ASSESSMENT FEE           | 6           | -247.4       |
| NV/E3030/21/062574 | DEBIT  | 26/04/2021 | RECURRING SEMESTER FEE   |             | -127.4       |