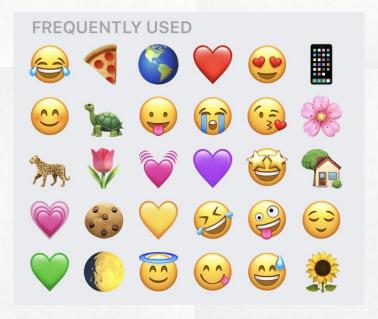

# Emoji Bingo

# What is your most used emoji?

Is there an emoji that doesn't exist yet that you would like to be created?

Draw it!

Draw your favorite emoji on the whiteboard.