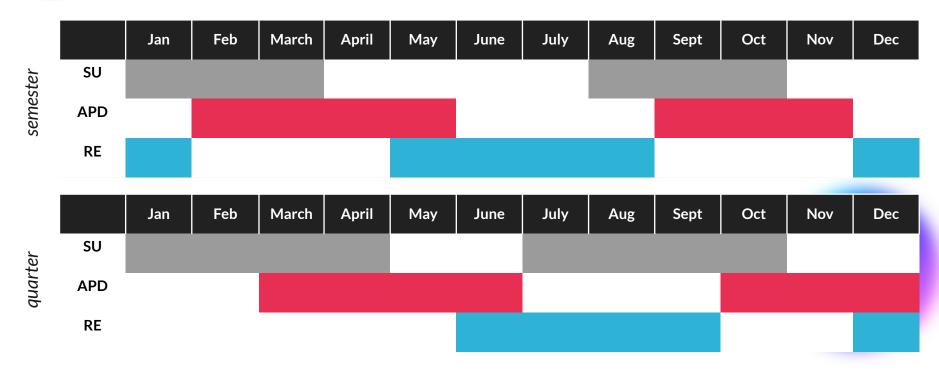

### Recommended Structure

### LCVP oGV

- EP Manager EP Manager
- The MC recommends that oGV is a separate function due of its volume and faster process time.
- The team presented can deliver up to a capacity of 20+ EPs.