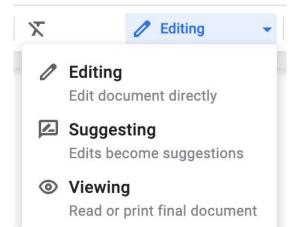

#### SUGGESTING

- Suggesting is great for peer editing or group work.
- Switch to Suggesting mode using the dropdown menu to the right side of the toolbar.