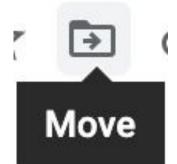

#### MOVING DOCS

- Click the **Move** icon next to the star icon, then choose where to move the Doc
- Or, click File then Move
- \*Be sure to organize your Google Drive into folders, then put your files in the correct folder.