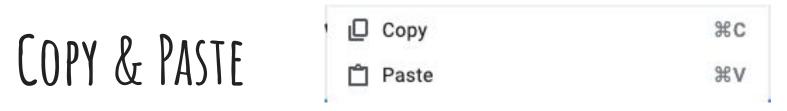

- To copy something, highlight it. Then right click and choose "copy" or press
   Ctrl + C on the keyboard
- To paste, right click and choose "paste" or press Ctrl + V on the keyboard
- You can also get to copy & paste in the **Edit** menu