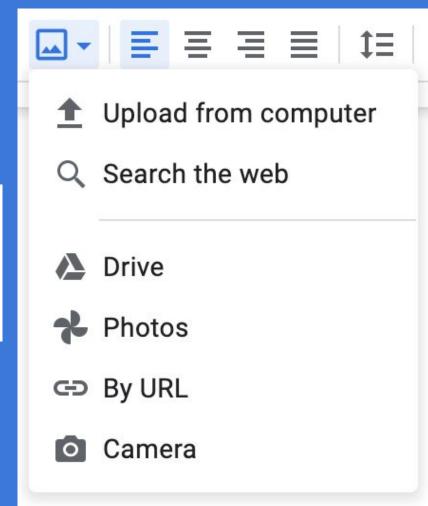

## LINKS & IMAGES => Image: Image

- To add a link, highlight the words you want. Click "Insert link" then paste the link.
- To add an image, click the arrow by the "Insert image" button and choose an option.