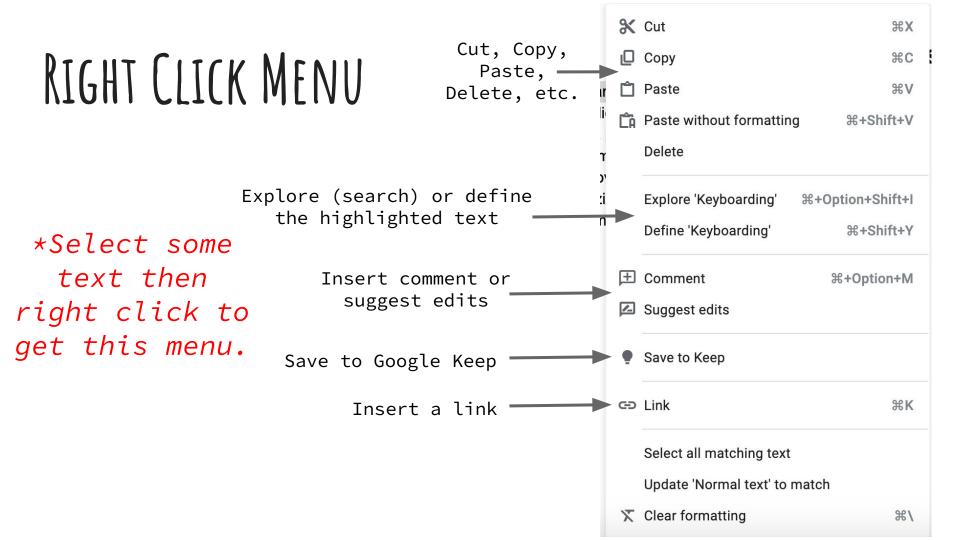

- To copy something, highlight it. Then right click and choose "copy" or press
   Ctrl + C on the keyboard
- To paste, right click and choose "paste" or press Ctrl + V on the keyboard
- You can also get to copy & paste in the **Edit** menu

### COMMENTING

- Highlight the text or item you want to comment on, then click the Comment button.
- Use @ and someone's name/email to "tag" someone in the comment
- Use the **Comment History** button to view the comment history