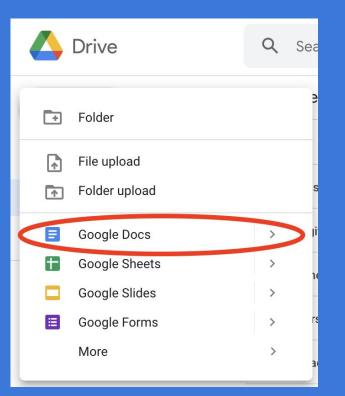

### CREATING A GOOGLE DOC: 4 DIFFERENT WAYS

- From Google Drive, click + New then Google Docs
- Click the **"waffle**" (9 dots) and click **Docs**
- Go to docs.google.com
- Type **docs.new** in the omnibox (address bar)