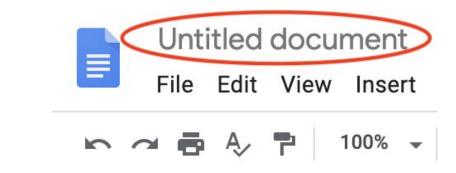

- Click where it says "Untitled document" in the top left corner.
- Give your document a name.

NAMING YOUR DOC