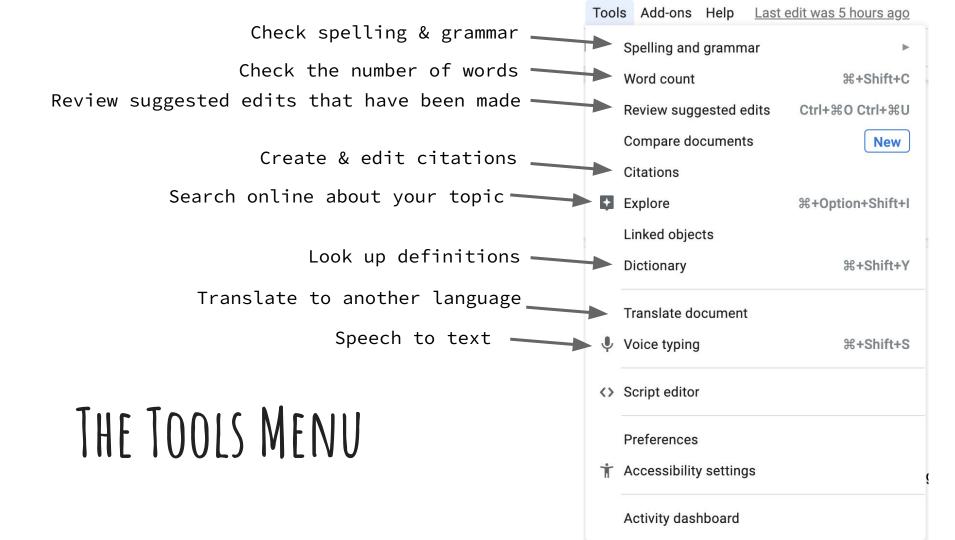

# EXPLORE TOOL

- Use the Explore tool (bottom right or Tools > Explore) to search online
   This is great for
  - Inits its great i research

 Explore
 ×

 Q
 Search your docs and the web

## VOICE TYPING

- Use the Voice Typing tool to talk and have the Doc type for you.
- Go to Tools > Voice Typing.
- You have to speak clearly and say the punctuation (*the dog ran period*).