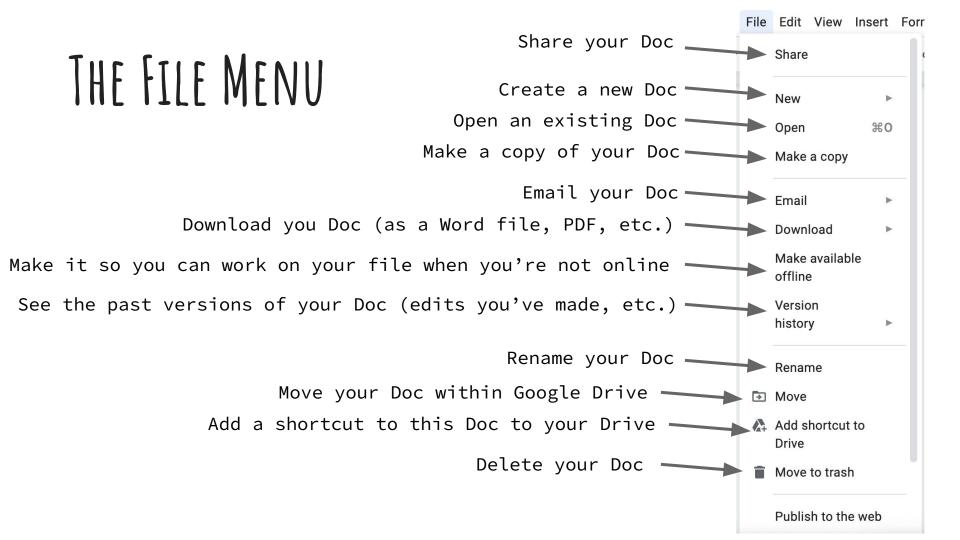

#### MOVING DOCS

- Click the **Move** icon next to the star icon, then choose where to move the Doc
- Or, click File then Move
- \*Be sure to organize your Google Drive into folders, then put your files in the correct folder.