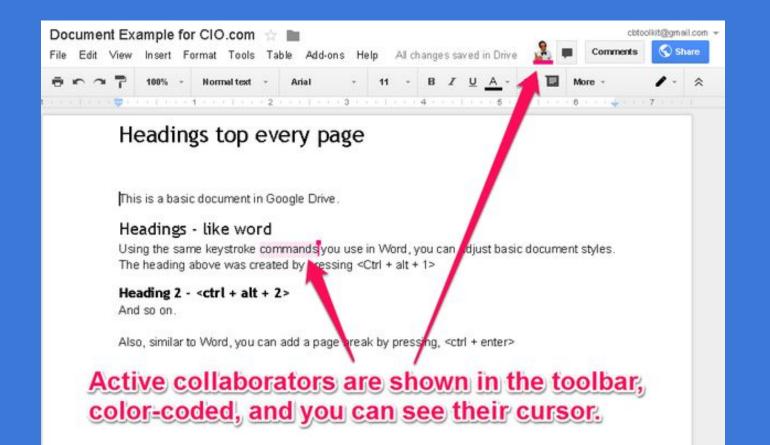

#### COLLABORATING

- Multiple people can work on the same Google Doc at the same time.
- You can see who else is on the Doc at the top.
- Be careful when collaborating it works best to work on different sections so you don't change/remove someone else's work.