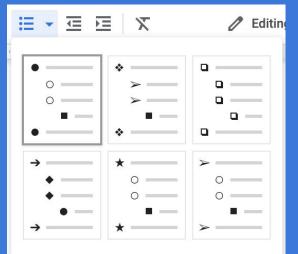

## ALIGNMENT, SPACING, NUMBERS & BULLETS

- Alignment: Change your text to be centered or left-aligned.
- **Spacing:** Change how far apart the lines of text are.
- Numbering: 1, 2, 3...
- Bullet Points