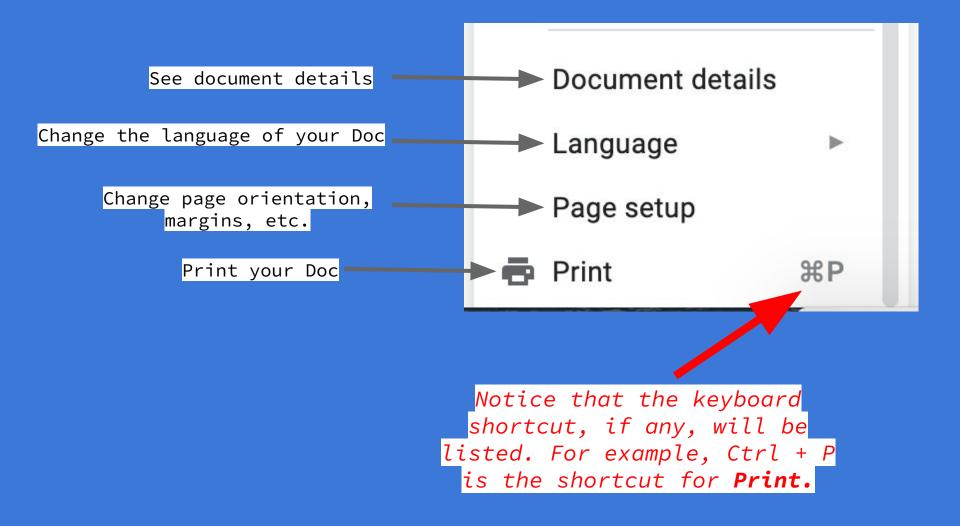

#### THE EDIT MENU

\*Again, notice the
shortcuts are listed.

<u>Undo</u> Ctrl + Z <u>Redo</u> Ctrl + Y <u>Select All</u> Ctrl + A

| Edit | View    | Insert    | Format    | Tools | Add-ons  |
|------|---------|-----------|-----------|-------|----------|
| 5    | Undo    |           |           | /     | ЖZ       |
| 2    | Redo    |           |           |       | ЖΥ       |
| Ж    | Cut     |           |           |       | жх       |
|      | Сору    |           |           |       | ЖC       |
| Ĉ    | Paste   |           |           |       | жv       |
| ĈÂ   | Paste v | vithout f | ormatting | у ж   | +Shift+V |
|      | Delete  |           |           |       | 1        |
|      | Select  | all       |           |       | ЖА       |
|      | Find an | d replac  | e         | æ     | +Shift+H |
|      |         |           |           |       |          |