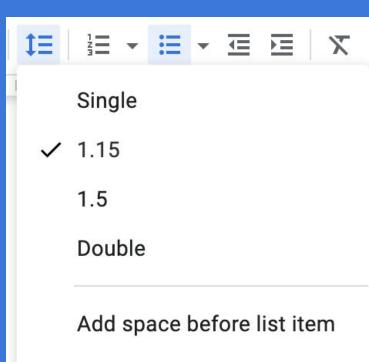

## ALIGNMENT, SPACING, NUMBERS & BULLETS

- Alignment: Change your text to be centered or left-aligned.
- **Spacing:** Change how far apart the lines of text are.
- Numbering: 1, 2, 3...
- Bullet Points

Add space after list item