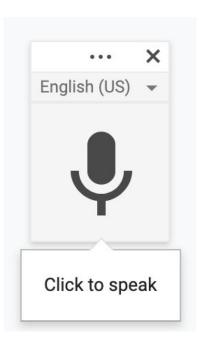

## VOICE TYPING

- Use the Voice Typing tool to talk and have the Doc type for you.
- Go to Tools > Voice Typing.
- You have to speak clearly and say the punctuation (*the dog ran period*).