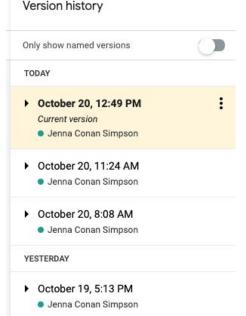

#### **VERSION HISTORY**

- You can see the last time the Doc was edited in the top middle.
- You can also click on this to see the Version History (all edits that have been made).

#### Version history

Last edit was seconds ago