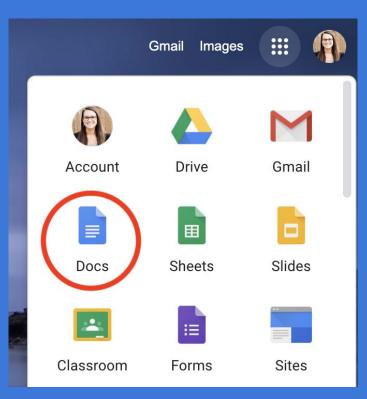

### CREATING A GOOGLE DOC: 4 DIFFERENT WAYS

- From Google Drive, click + New then Google Docs
- Click the **"waffle**" (9 dots) and click **Docs**
- Go to docs.google.com
- Type **docs.new** in the omnibox (address bar)