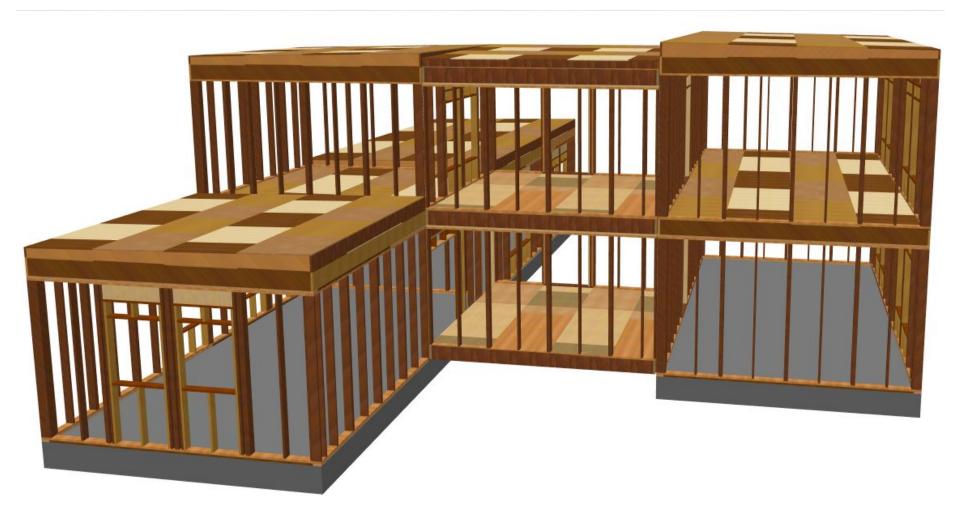

## Visual Build Process - Seed Eco-Home 2

Interior

Walls

GLAZING

Wind

Verify

**Precut** 

**Precut** 

## **House Components: Process Icons**

Reference Presentation.