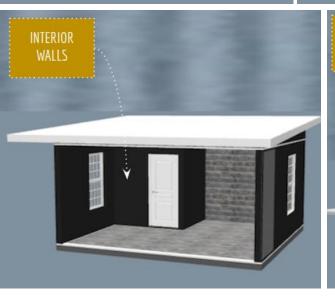

## Visual Build Process - Seed Eco-Home 2

Interior

Walls

GLAZING

Wind

Verify

**Precut** 

**Precut** 