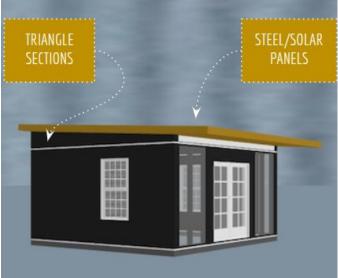

### **House Components Icons**

Reference Presentation.

Seed Eco-Home

Construction Materials

Foundation

**Designs** 

Solar Hydrogen

**3D Printed Constructio** 

n Materials

Wind

**GLAZING** 

CONCRETE

Biogas **System** 

**PV System** 

Aquaponic Greenhouse

**Foundation** 

Floor

WALLS

Roof

Sheathing

**Electrical** 

Roof

## Visual Build Process - Seed Eco-Home 2

Interior

Walls

GLAZING

Wind

Verify

**Precut** 

**Precut** 

**Paint** 

Floor

Tile

**Designs** 

Solar Hydrogen

3D Printed

LUMBER

Biogas **System** 