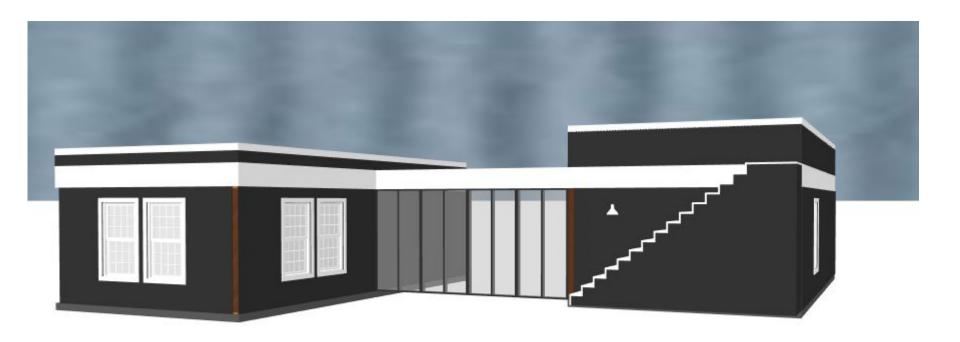

## Model 1000sf

## Expandability Same building, expanded to 2250 sf

## **Different Model Options**

1000 sf, one or 2 floor, connected or not

There are about
40 different
1000 sf
configurations
possible.