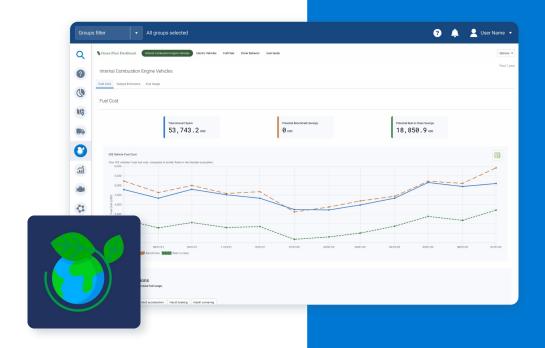

# **Green Fleet Dashboard**

# The <u>Green Fleet Dashboard</u> delivers data on:

- Fuel usage\*
- Emissions\*
- Operational costs\*
- Electric Vehicle (EV) usage\*
- Driver behavior
- Idling

<sup>\*</sup>NOTE: Only available on Pro and ProPlus rate plans.