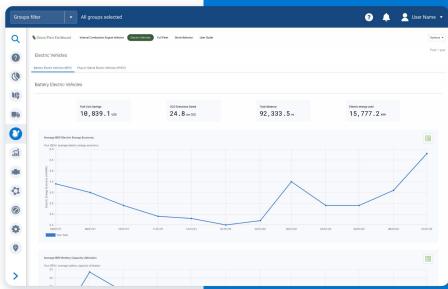

Track BEV and PHEV performance and utilization

Monitor your electric vehicle performance and utilization:

- Energy and combined efficiency
- Daily battery utilization
- Report on your
   EV realized savings