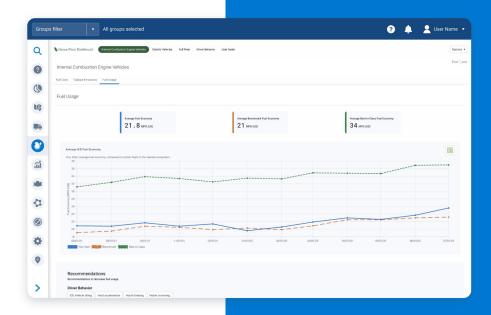

# **Identify cost and emissions savings**

Gain insights of the potential cost and emission savings to drive initiatives.

# Monitor your fleet fuel economy

Compare your fleet fuel economy to a benchmarking of similar fleets in the Geotab ecosystem over time. See how you measure up among the rest!