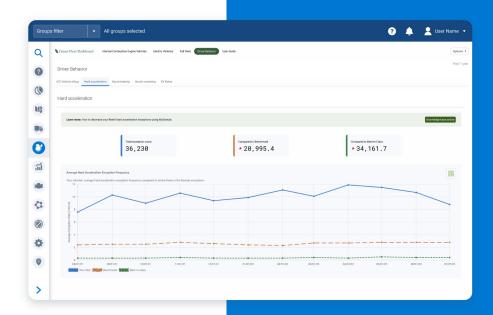

# Monitor your fleet fuel economy

Compare your fleet fuel economy to a benchmarking of similar fleets in the Geotab ecosystem over time. See how you measure up among the rest!

# **Driver behavior**

- Track key driver performance indicators related to fuel efficient driver behaviour, harsh events and charging exceptions
- Identify ways of improving cost and emissions using MyGeotab