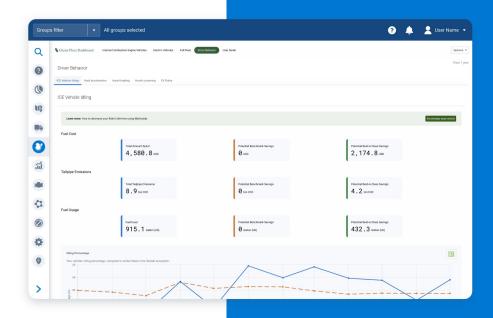

# **Driver behavior**

- Track key driver performance indicators related to fuel efficient driver behaviour, harsh events and charging exceptions
- Identify ways of improving cost and emissions using MyGeotab