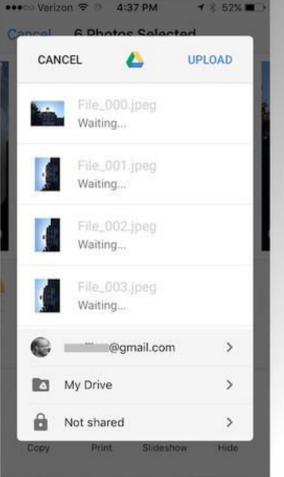

## THE BEAUTY OF HAVING GOOGLE DRIVE ON YOUR PHONE...

GET GOOGLE DRIVE ON YOUR PHONE!