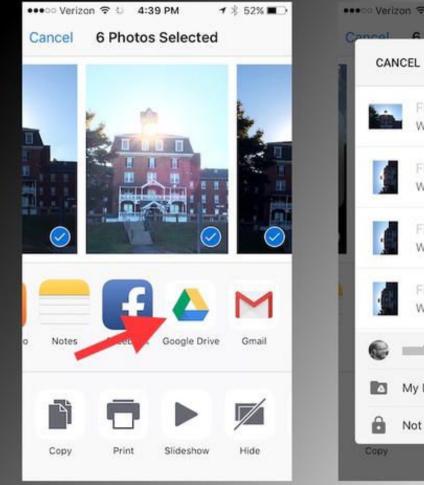

## THE BEAUTY OF HAVING GOOGLE DRIVE ON YOUR PHONE...

GET GOOGLE DRIVE ON YOUR PHONE!