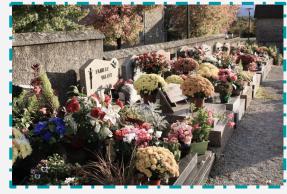

#### A more popular holiday in France.....

- "All Saints Day"
- Catholic Holiday celebrated after Halloween
- National Holiday: everything is closed!
- Visit cemetaries, clean up the tombs, and place chrysanthemums
- They pray for the dead and their favorite saints