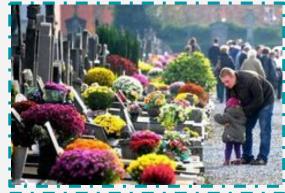

#### A more popular holiday in France.....

- "All Saints Day"
- Catholic Holiday celebrated after Halloween
- National Holiday: everything is closed!
- Visit cemetaries, clean up the tombs, and place chrysanthemums
- They pray for the dead and their favorite saints