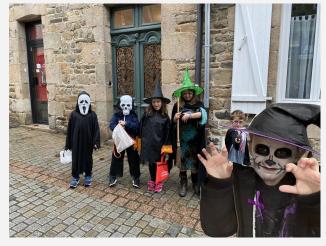

#### How do they celebrate? They celebrate just like the United States!

- Organize small parties at home dress up in scary costumes
- Minimal Trick or Treating since Halloween isn't very popular
- DisneyLand Paris has a yearly Halloween celebration for their visitors