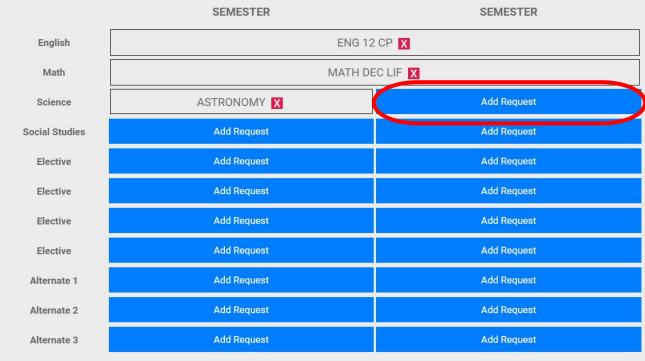

# Must choose: Total: 8.0 Credits

12th Grade Student Course Requests for 2020 - 2021

|                | SEMESTER    | SEMESTER    |
|----------------|-------------|-------------|
| English        | Add Request | Add Request |
| Math           | Add Request | Add Request |
| Science        | Add Request | Add Request |
| Social Studies | Add Request | Add Request |
| Elective       | Add Request | Add Request |
| Elective       | Add Request | Add Request |
| Elective       | Add Request | Add Request |
| Elective       | Add Request | Add Request |
| Alternate 1    | Add Request | Add Request |
| Alternate 2    | Add Request | Add Request |
| Alternate 3    | Add Request | Add Request |

You have selected 0 of your 8 required credits

You have selected 0 alternate credits

☐ I would like to review my course requests with a counselor. (NOT REQUIRED)

Submit Requests