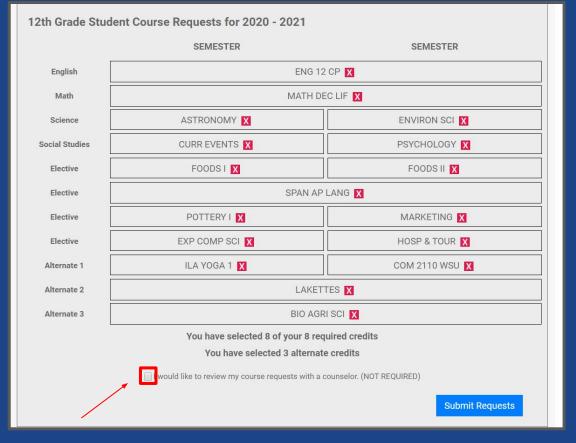

### 12th Grade Student Course Requests for 2020 - 2021

|                | SEMESTER       | SEMESTER       |  |  |
|----------------|----------------|----------------|--|--|
| English        | ENG 12 CP X    |                |  |  |
| Math           | MATH DEC LIF X |                |  |  |
| Science        | ASTRONOMY X    | ENVIRON SCI X  |  |  |
| Social Studies | CURR EVENTS X  | PSYCHOLOGY X   |  |  |
| Elective       | FOODS I X      | FOODS II X     |  |  |
| Elective       | SPAN AP        | SPAN AP LANG X |  |  |
| Elective       | POTTERY I X    | MARKETING X    |  |  |
| Elective       | EXP COMP SCI X | HOSP & TOUR X  |  |  |
| Alternate 1    | ILA YOGA 1 X   | COM 2110 WSU X |  |  |
| Alternate 2    | LAKETTES X     |                |  |  |
| Alternate 3    | BIO AGRI SCI X |                |  |  |

Must have a total of 8.0 Credits selected 3.0 Alternate credits

You have selected 8 of your 8 required credits

You have selected 3 alternate credits

■I would like to review my course requests with a counselor. (NOT REQUIRED)