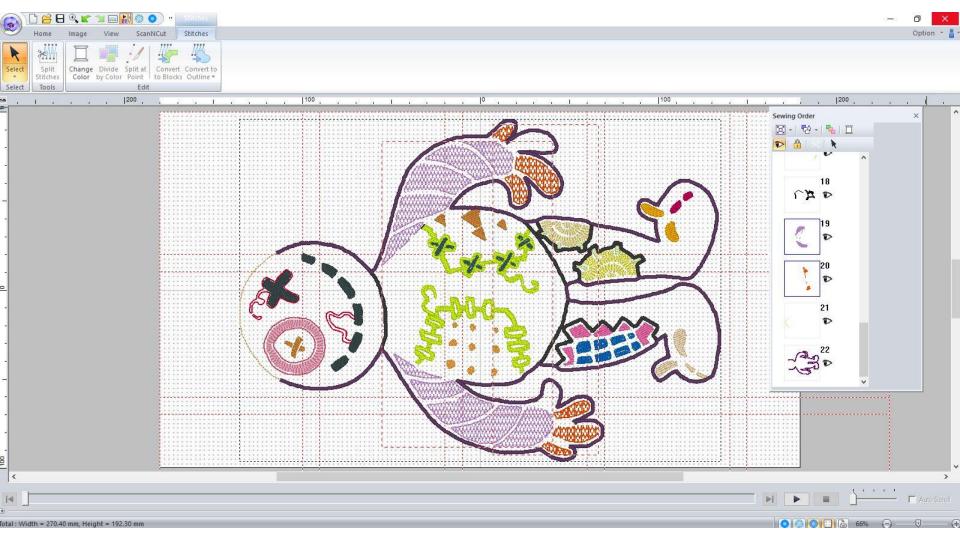

# // Embroidery software

https://www.wilcom.com/

http://embrilliance.com/embrilliance-essentials

http://www.drawstitch.com/

https://www.ebay.com/gds/Top-10-Embroidery-Digitizing-Software-/10000000204826108/g.html lista