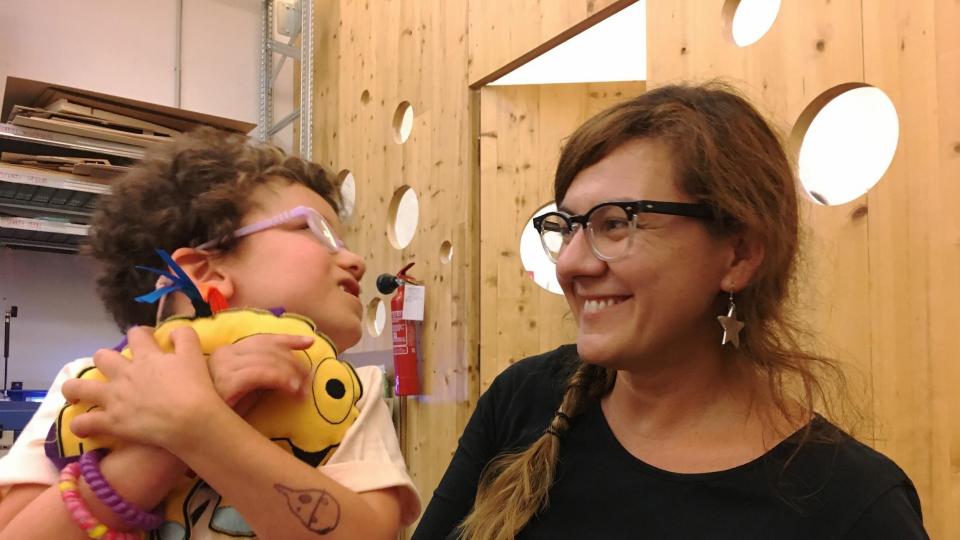

# LA BOTTEGA DEI Dotti

come creare il tuo pupazzo DIY

The Dotti are good puppets born from the creativity of children. Wanting to be friends of all, have found a way to get their own design: the big ones and the small ones, those who draw effortlessly and those who find it hard to keep the pencil in hand, those who do it alone and those that do help someone else, those who do not go to school yet and those who do not go there anymore.

The first Dotti were born in fact from the families, children and therapists of TOG, a foundation that takes care of children who do not speak well, they struggle to draw and walk. They were born to give a game to those who could not play with the games of others and now they are looking for new companions of adventures.