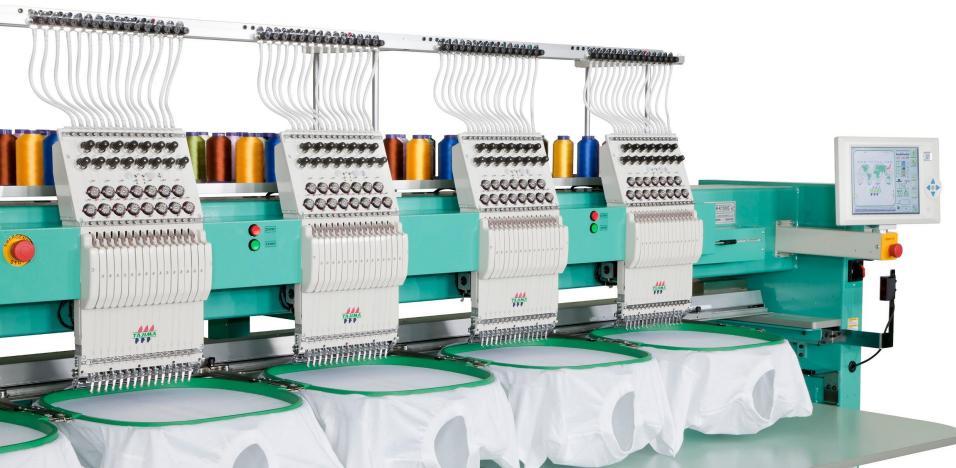

# Embroidering like a pro

# // CNC embroidery machine



# // CNC embroidery



# // CNC embroidery machine



# // CNC embroidery machine



# // CNC sew and embroidery machine



# // how it's work







# LA BOTTEGA DEI Dotti

come creare il tuo pupazzo DIY





The Dotti are good puppets born from the creativity of children. Wanting to be friends of all, have found a way to get their own design: the big ones and the small ones, those who draw effortlessly and those who find it hard to keep the pencil in hand, those who do it alone and those that do help someone else, those who do not go to school yet and those who do not go there anymore.

The first Dotti were born in fact from the families, children and therapists of TOG, a foundation that takes care of children who do not speak well, they struggle to draw and walk. They were born to give a game to those who could not play with the games of