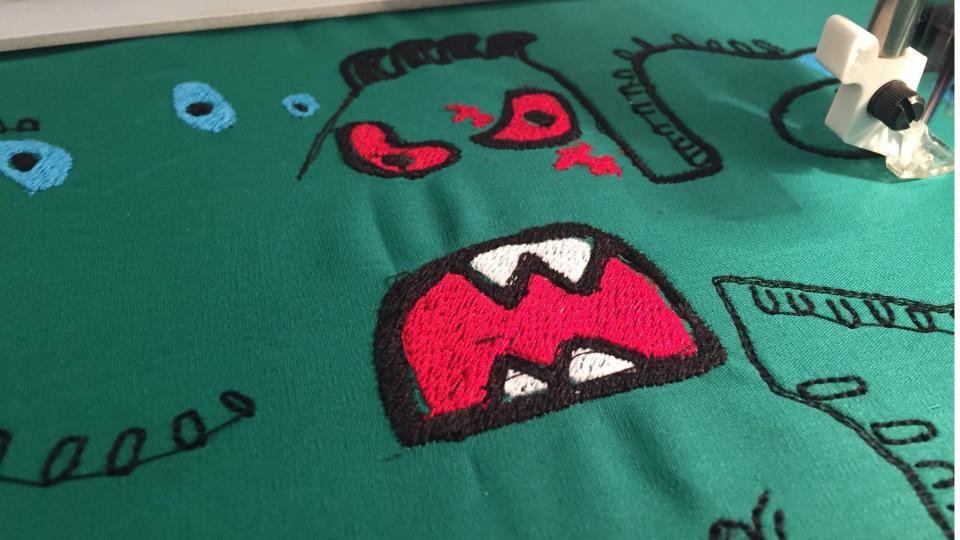

#### SHAPE

Print the template and draw your Dotti with a black marker

#### DETAILS

Each color corresponds to the thread used for embroidery, colors the details of your Dotti choosing between

#### HOW TO DRAW

The shape must be a full shape; the details must be always and only inside the shape e they must not be too small and processed