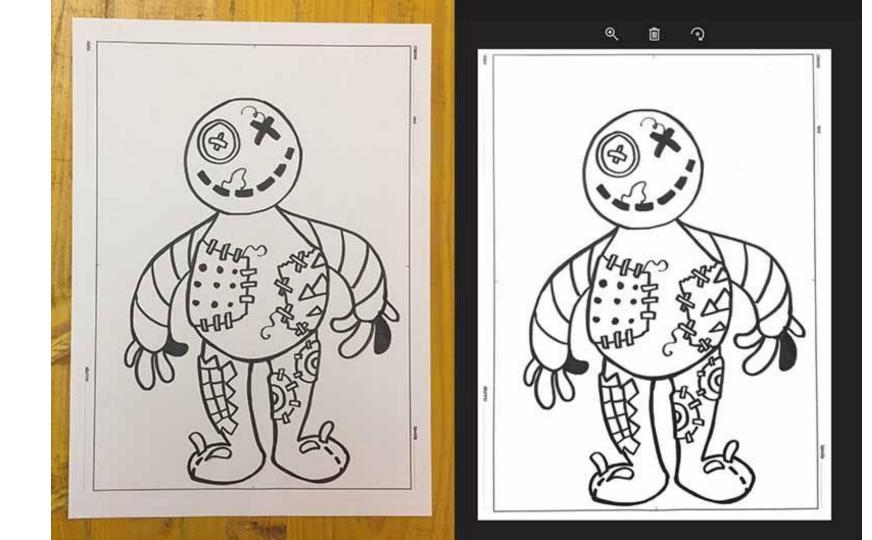

#### SHAPE

Print the template and draw your Dotti with a black marker

#### HOW TO DRAW

The shape must be a full shape; the details must be always and only inside the shape e they must not be too small and processed