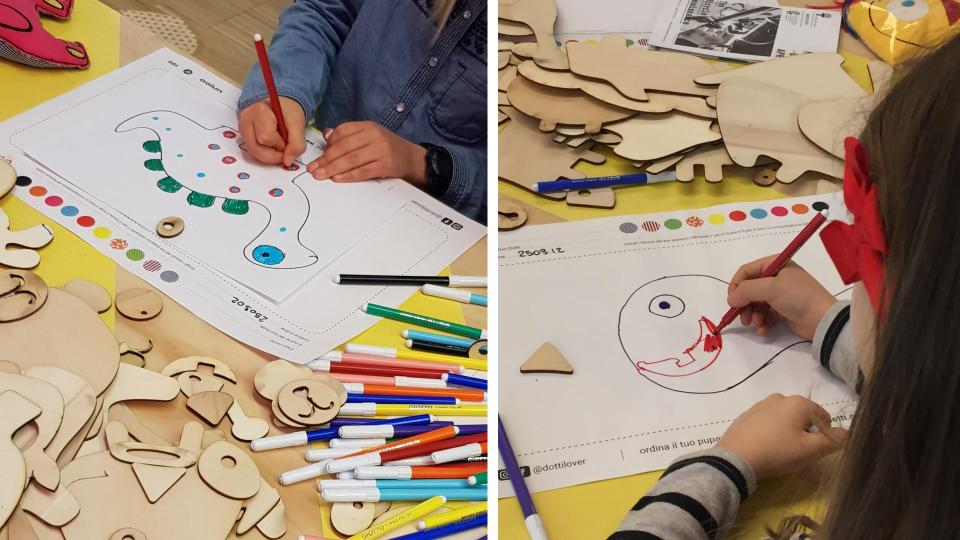

# LA BOTTEGA DEI Dotti

come creare il tuo pupazzo DIY

The Dotti are good puppets born from the creativity of children. Wanting to be friends of all, have found a way to get their own design: the big ones and the small ones, those who draw effortlessly and those who find it hard to keep the pencil in hand, those who do it alone and those that do help someone else, those who do not go to school yet and those who do not go there anymore.

#### SHAPE

Print the template and draw your Dotti with a black marker

#### DETAILS

Each color corresponds to the thread used for embroidery, colors the details of your Dotti choosing between

#### FABRICS

Choose the fabrics of your puppet indicating on the template F for the front and R for the back

#### HOW TO DRAW

The shape must be a full shape; the details must be always and only inside the shape e they must not be too small and processed