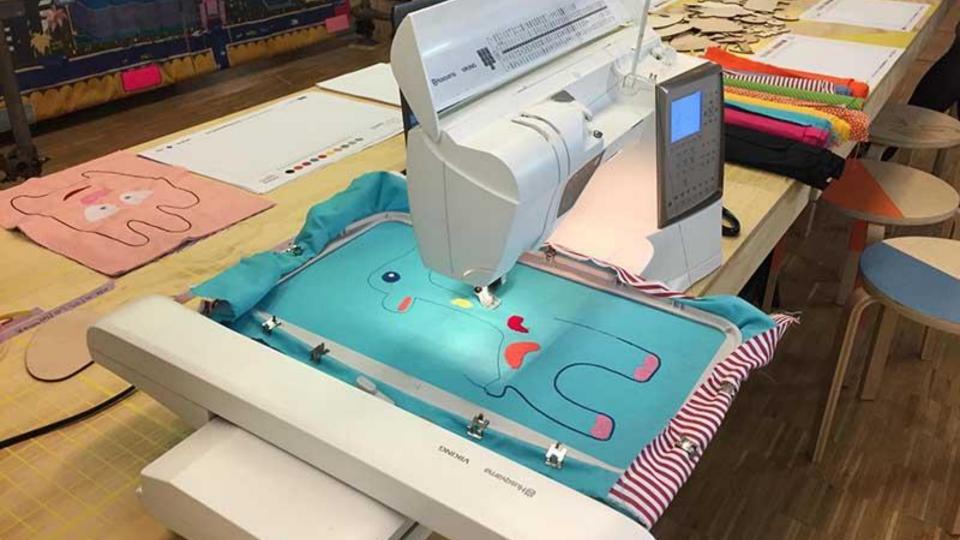

# // CNC embroidery machine

# // CNC sew and embroidery machine

# // how it's work