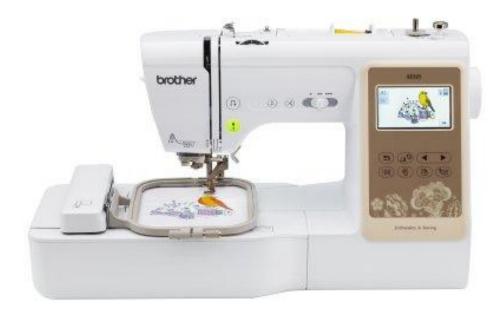

# Embroidering like a pro

# // CNC embroidery machine



# // CNC embroidery



# // CNC embroidery machine



# // CNC embroidery machine



# // CNC sew and embroidery machine



# // how it's work







# LA BOTTEGA DEI Dotti

come creare il tuo pupazzo DIY





The Dotti are good puppets born from the creativity of children. Wanting to be friends of all, have found a way to get their own design: the big ones and the small ones, those who draw effortlessly and those who find it hard to keep the pencil in hand, those who do it alone and those that do help someone else, those who do not go to school yet and those who do not go there anymore.

The first Dotti were born in fact from the families, children and therapists of TOG, a foundation that takes care of children who do not speak well, they struggle to draw and walk. They were born to giv