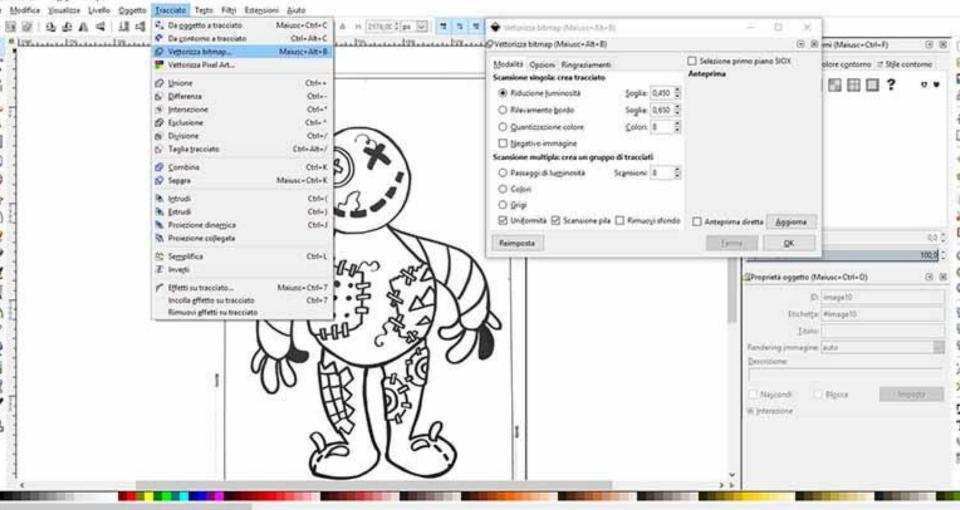

### // Graphic software

https://inkscape.org/en/

https://www.adobe.com/it/products/illustrator.html

https://affinity.serif.com/it/designer/

| teria a |     | e) in | 140  | 1.4 |     | 1.1 | 1.16 | 122  | -    |
|---------|-----|-------|------|-----|-----|-----|------|------|------|
| 2018    | ey. | 244   | 1.11 | +1  | 7,5 | 97  | ine  | 24.8 | 99 - |