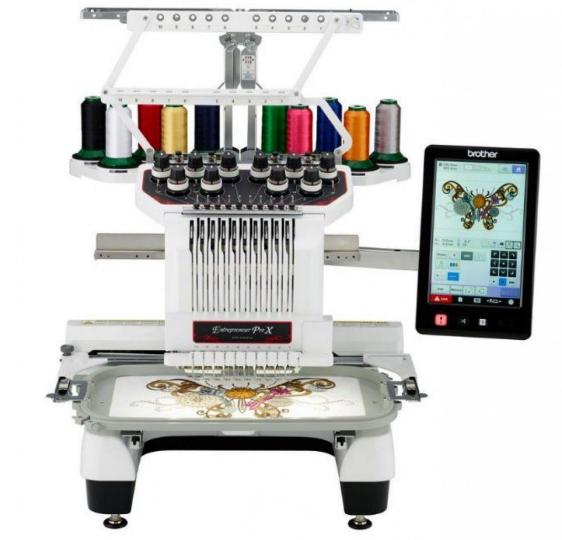

# Embroidering like a pro

# // CNC embroidery machine



# // CNC embroidery



# // CNC embroidery machine



# // CNC embroidery machine



# // CNC sew and embroidery machine



# // how it's work







# LA BOTTEGA DEI Dotti

come creare il tuo pupazzo DIY





The Dotti are good puppets born from the creativity of children. Wanting to be friends of all, have found a way to get their own design: the big ones and the small ones, those who draw effortlessly and those who find it hard to keep the pencil in hand, those who do it alone and those that do help someone else, those who do not go to school yet and those who do not go there anymore.

The first Dotti were born in fact from the families, children and therapists of TOG, a foundation that takes care of children who do not speak well, they struggle to draw and walk. They were born to give a game to those who c