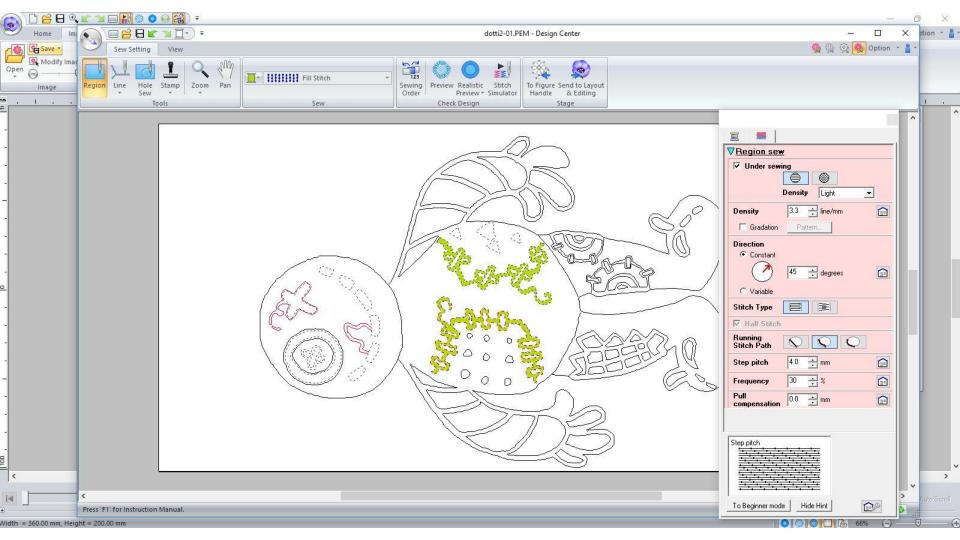

# // Embroidery software

https://www.wilcom.com/

http://embrilliance.com/embrilliance-essentials

http://www.drawstitch.com/

https://www.ebay.com/gds/Top-10-Embroidery-Digitizing-Software-/10000000204826108/g.html lista