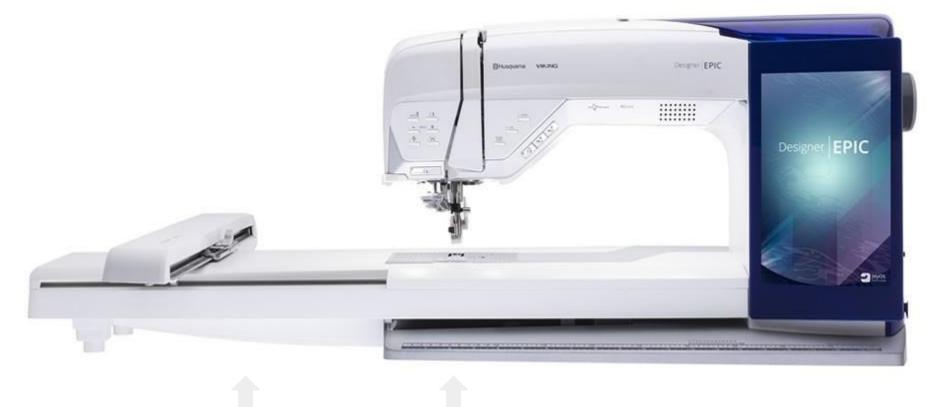

# Embroidering like a pro

# // CNC embroidery machine



# // CNC embroidery



# // CNC embroidery machine



# // CNC embroidery machine



# // CNC sew and embroidery machine



# // how it's work







# LA BOTTEGA DEI Dotti

come creare il tuo pupazzo DIY





The Dotti are good puppets born from the creativity of children. Wanting to be friends of all, have found a way to get their own design: the big ones and the small ones, those who draw effortlessly and those who find it hard to keep the pencil in hand, those who do it alone and those that do help someone else, those who do not go to school yet and those who do not go there anymore.

The first Dotti were born in fact from the families, children and therapists of TOG, a foundation that takes care of children who do not speak well, they struggle to draw and walk. They were born to give a game to those who could not play with the games of others and now they are looking for new companions of adventures.