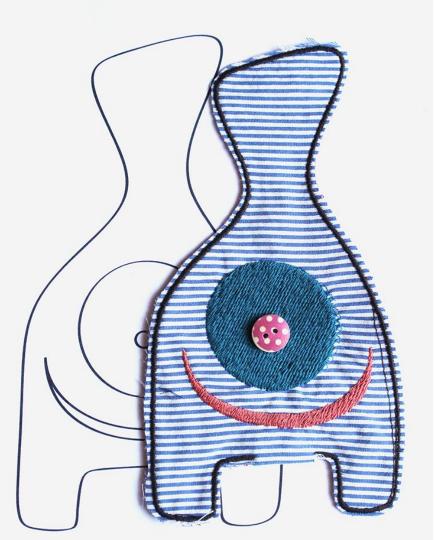

#### SHAPE

Print the template and draw your Dotti with a black marker

#### DETAILS

Each color corresponds to the thread used for embroidery, colors the details of your Dotti choosing between

#### FABRICS

Choose the fabrics of your puppet indicating on the template F for the front and R for the back

#### HOW TO DRAW

The shape must be a full shape; the details must be always and only inside the shape e they must not be too small and processed