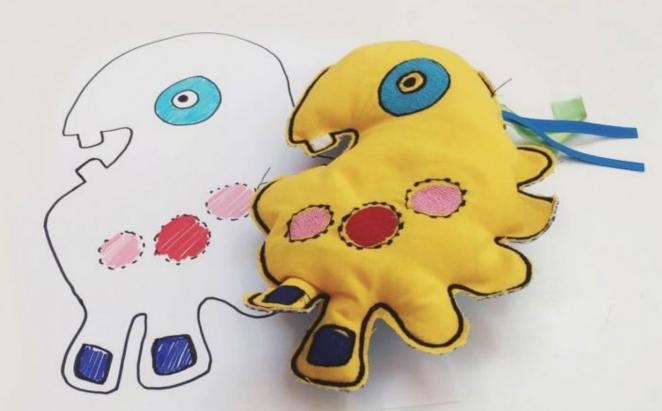

#### SHAPE

Print the template and draw your Dotti with a black marker

#### DETAILS

Each color corresponds to the thread used for embroidery, colors the details of your Dotti choosing between

#### FABRICS

Choose the fabrics of your puppet indicating on the template F for the front and R for the back

#### HOW TO DRAW

The shape must be a full shape; the details must be always and only inside the shape e they must not be too small and processed