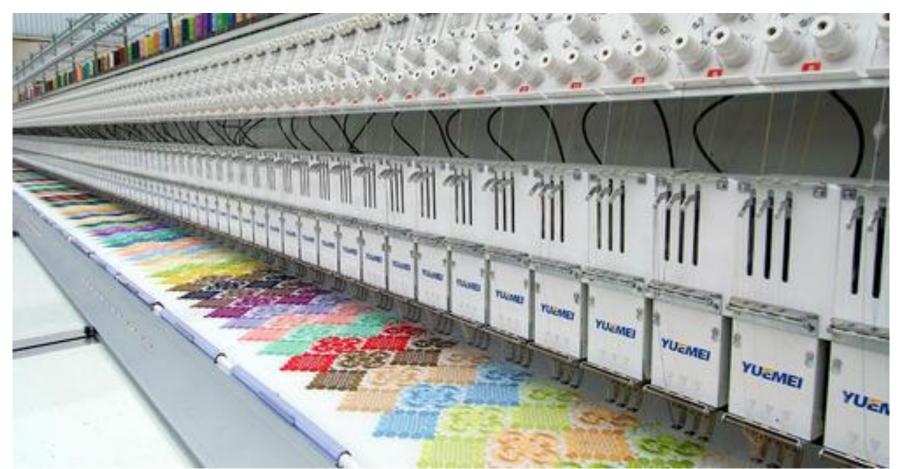

# Embroidering like a pro

# // CNC embroidery machine



# // CNC embroidery



# // CNC embroidery machine



# // CNC embroidery machine



# // CNC sew and embroidery machine



# // how it's work







# LA BOTTEGA DEI Dotti

come creare il tuo pupazzo DIY





The Dotti are good puppets born from the creativity of children. Wanting to be friends of all, have found a way to get their own design: the big ones and the small ones, those who draw effortlessly and those who find it hard to keep the pencil in hand, those who do it alone and those that do help someone else, those who do not go to school yet and those who do not go there anymore.

The first Dotti were born in fact from the families, children and therapists of TOG, a foundation that takes care of children who do not speak well, they struggle to draw and walk. They were born to give a game to those who could not play with the games of others and now they are lookin