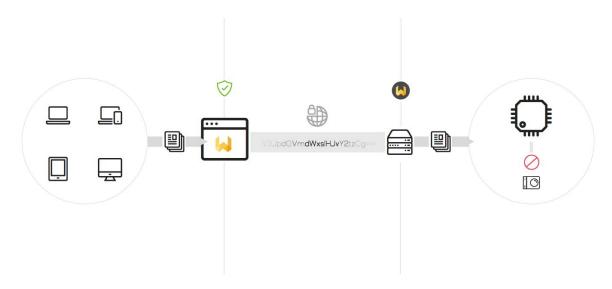

#### Writefull is private and secure

- End-to-end encryption (SSL certificates renewed every 90 days)
- Texts and corrections not stored
- Edits are not used to improve models
- Servers: Google Compute, EU (ISO 27001)