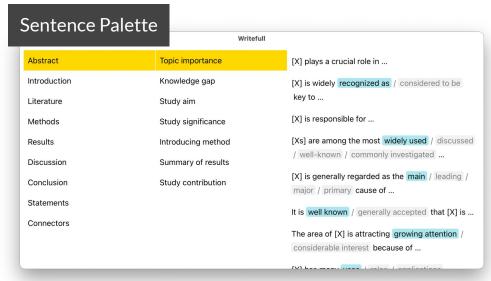

osis of hidradenitis hidradenitis supurativa conlleva el suppurativa leads to worsening both suppurativa leads to a worsening of both empeoramiento tanto a nivel físico como a physically and psychologically in the physical and psychological symptoms in nivel psicológico del paciente [6,7]. patient [6,7]. the patient [6,7]. También se ha relacionado con un mayor It has also been linked to an increased risk It has also been associated with an riesgo de desarrollar enfermedad of developing cardiovascular disease and cardiovascular y con una reducción en la a reduction in life expectancy [8,9]. increased risk of developing cardiovascular esperanza de vida [8,9]. disease and a decrease in life expectancy

[8,9].



#### Writefull doesn't only correct texts; it also helps the writing process







#### Writefull doesn't only correct texts; it also helps the writing process

#### Abstract Generator Title Generator Abstract Title We study coverage in the signal-to-noise ratio (SINR) for the following model parameters: (i) transmit powers are Task-Aware Online Services for Customer-Aware generalized to unequal transmit powers, and (ii) the Online Services boundary of the coverage cannot neither be computed nor computed. We show that the boundaries ... REGENERATE COPY CLOSE PASTE REGENERATE CLOSE



### Writefull is trusted by publishers and copy-editors

















#### Writefull is private and secure



- End-to-end encryption (SSL certificates renewed every 90 days)
- Texts and corrections not stored
- Edits are not used to improve models
- Servers: Google Compute, EU (ISO 2