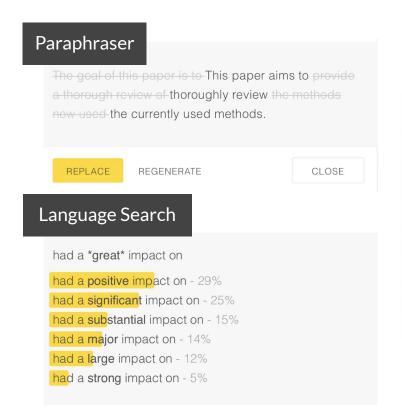

Therefore Therefore, the network structure can affect...

<del>It is effective IRR for...</del>IRR is effective for...

language **use** 

Efficacy was assessed using prothrombyn prothrombin time...

Therefore Therefore, the network structure can affect...

is effective IRR for... IRR is effective for...

language use

word choice academic style tone