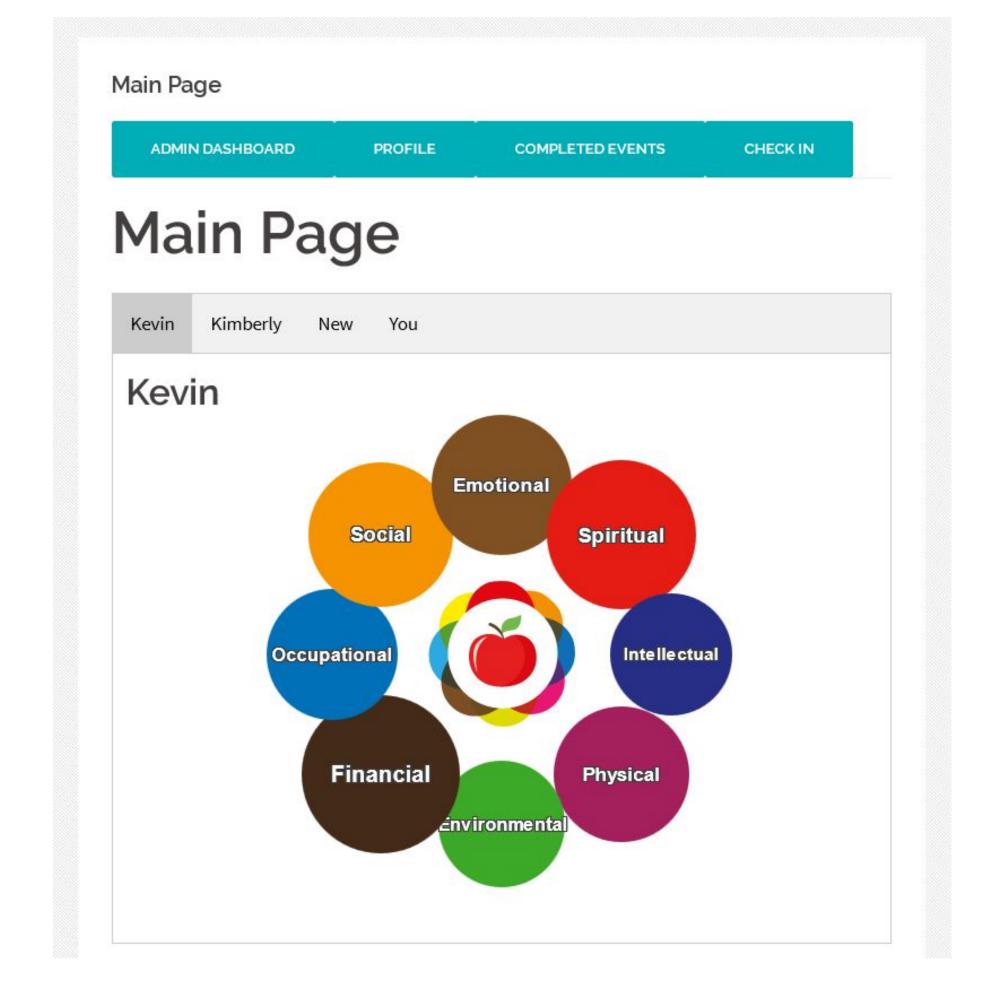

• We used CSS3 for the basic site layout and for responsive design media queries (basically used to scale for different screen sizes and resolutions)

• We used HTML5 technology to power some of the more modern site features, such as the dynamically generated circle dimension layout.