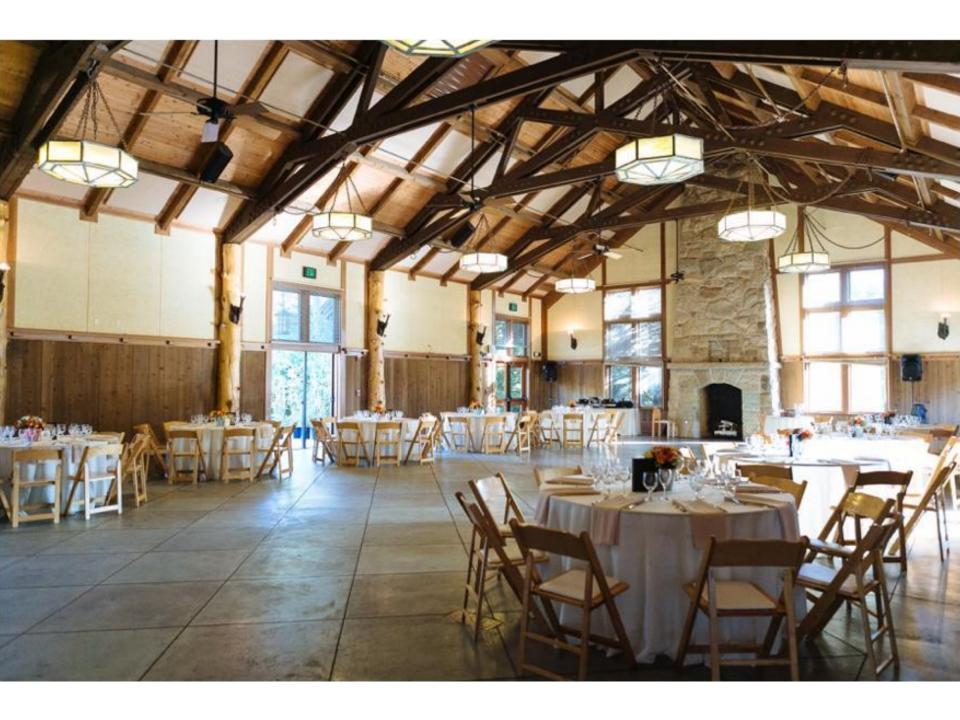

### Learning Design Summit

May 24th - 25th, 2017















































#### **Expedition Groups:**

| Expedition<br>Groups   | Stop 1         | Stop 2                      | Stop 3                                               | Stop 4                                         |
|------------------------|----------------|-----------------------------|------------------------------------------------------|------------------------------------------------|
| Giraffe                | Travel         | Keeper Talk - Grizzly Gulch | Sea Lion                                             | Kangaroo                                       |
| Zebra<br>Kudu<br>Koala |                |                             | Asian Rhino Tropical Rainforest & Aviary Wolf Canyon | Chimpanzee<br>Lemur Forest<br>Gorilla Preserve |
| Rhino