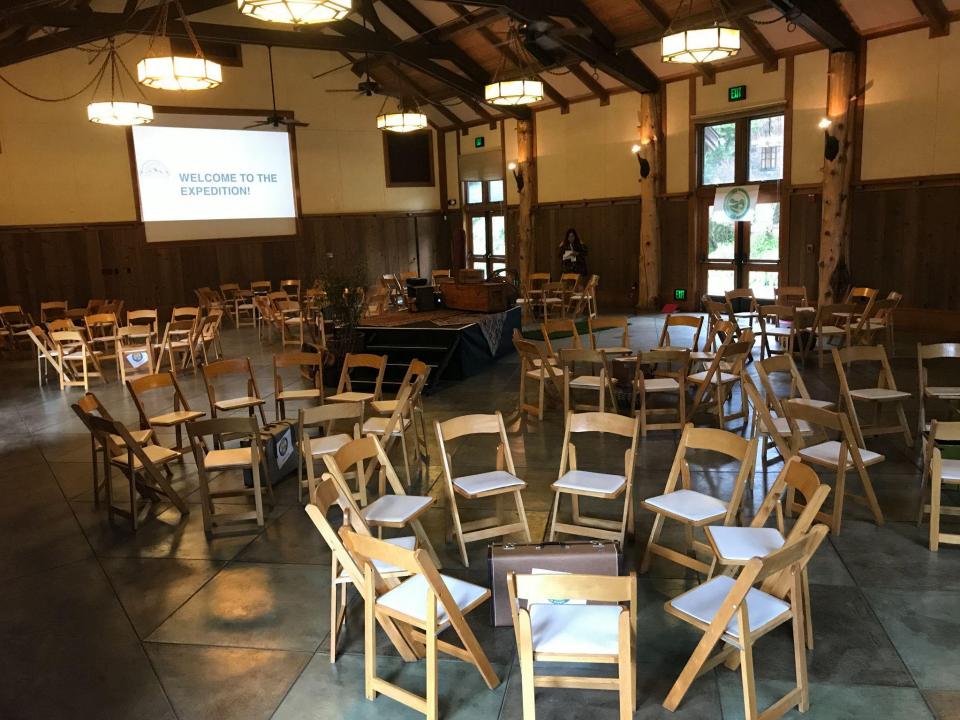

### Learning Design Summit

May 24th - 25th, 2017















































#### **Expedition Groups:**

| Expedition<br>Groups   | Stop 1         | Stop 2                      | Stop 3                                               | Stop 4                                         |
|------------------------|----------------|-----------------------------|------------------------------------------------------|------------------------------------------------|
| Giraffe                | Travel         | Keeper Talk - Grizzly Gulch | Sea Lion                                             | Kangaroo                                       |
| Zebra<br>Kudu<br>Koala |                |                             | Asian Rhino Tropical Rainforest & Aviary Wolf Canyon | Chimpanzee<br>Lemur Forest<br>Gorilla Preserve |
| Rhino