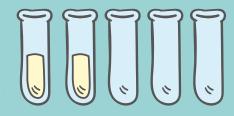

# では 磁域具有磁力

You could enter a subtitle here if you need it

INe-II-7磁鐵具有兩極, 同極相斥, 異極相吸; 磁鐵會吸引含鐵的物體。磁力強弱可由吸起含鐵物質數量多寡得知。