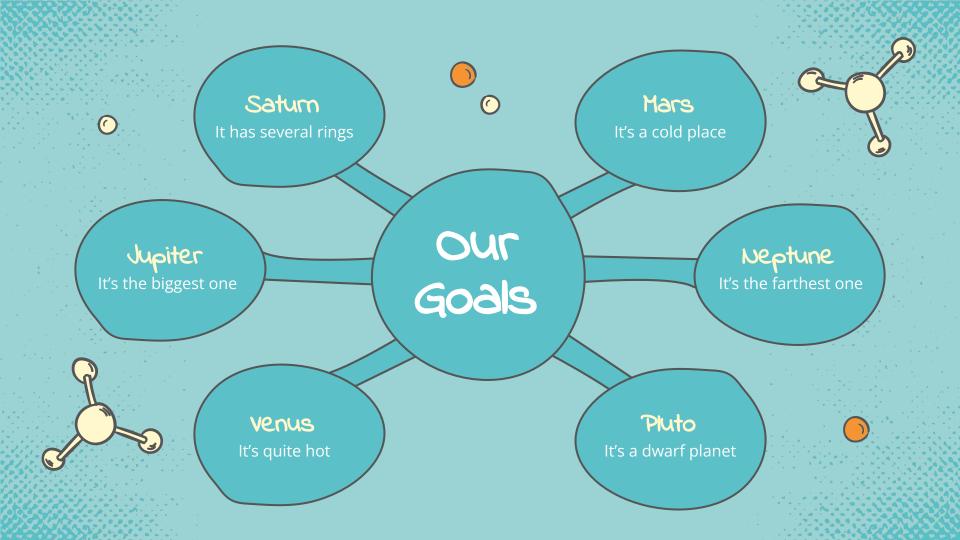

### Goals

Jupiter is a gas giant and the biggest planet in the Solar System

### Mercury

Despite being red, Mars is actually a cold place full of iron oxide dust

### Neptune

Neptune is the fourth-largest planet in the Solar System

### Mars

Jupiter is a gas giant and the biggest planet in the Solar System

#### Mars

Mars is actually a cold place

### Jupiter

It's the biggest planet of them all

#### venus

Venus is the second planet from the Sun

### Saturn

Saturn is a gas giant and has rings

### Mercury

It's the closest planet to the Sun

### Neptune

It's the farthest planet from the Sun