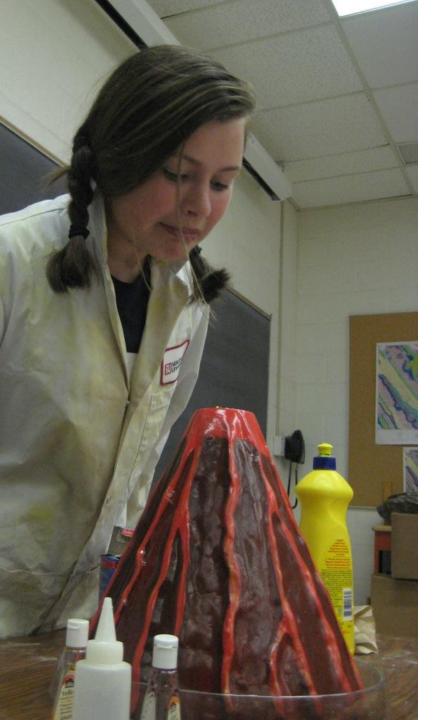

#### **Exciting and Dynamic School Trips:**

- STEAM based experiments (ex. Chemistry, Biology, 3D Printing and Design)
- Leadership and Team Building through High Ropes, Rock Wall, and Low Ropes Challenge Courses
- Escape Rooms, Video Game Designs, Robotics

Science and Tech Camp 2 night

University experience is a blend of the leadership program with a selection of workshops in University labs and spaces. University Camp 2 night