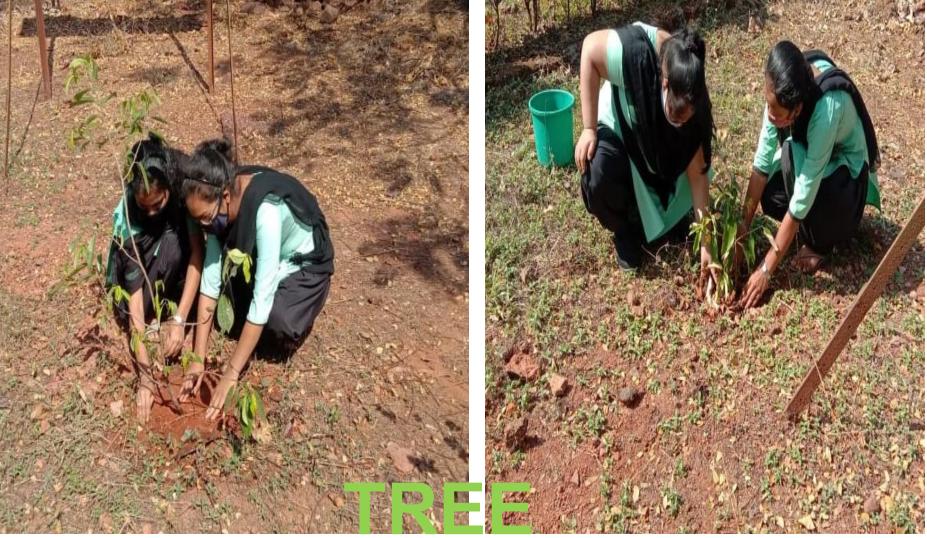

# Govt ITI (G) Ratangiri

Strain Antin

ø

| E & S nodal officer for ITI/IC :         | Govt.ITI (G) Ratanagiri Dist<br>Ratangiri |
|------------------------------------------|-------------------------------------------|
| Has nodal officer nominated for ITI/IC ? | Yes                                       |
| Name & Designation of Nodal officer      | Mr P.S. Shetye (Principal)                |
| Best Practices with Photographs: Garden  |                                           |
|                                          |                                           |