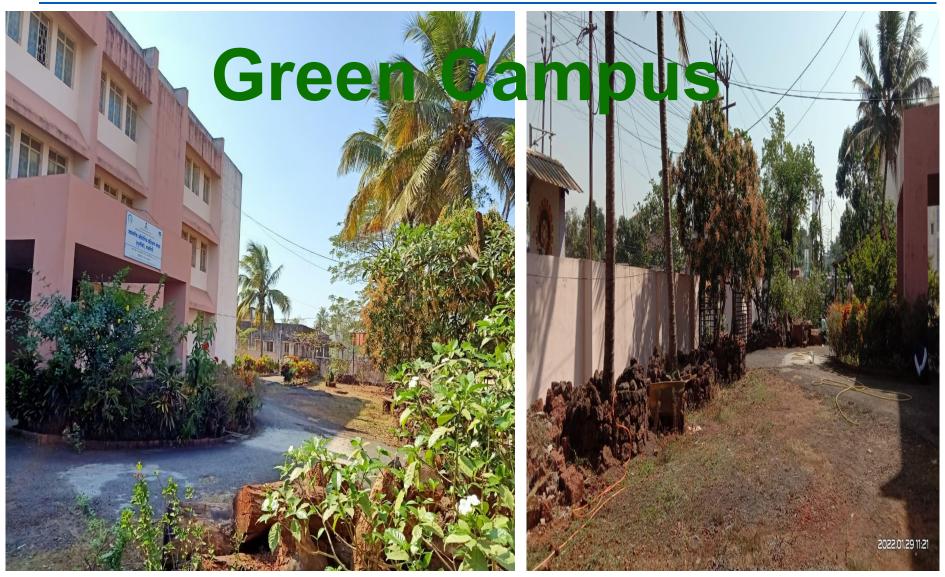

# Govt ITI (G) Ratangiri

Strain Antin

ø

| E & S nodal officer for ITI/IC :         | Govt.ITI (G) Ratanagiri Dist<br>Ratangiri |
|------------------------------------------|-------------------------------------------|
| Has nodal officer nominated for ITI/IC ? | Yes                                       |
| Name & Designation of Nodal officer      | Mr P.S. Shetye (Principal)                |
| Best Practices with Photographs: Garden  |                                           |
|                                          |                                           |