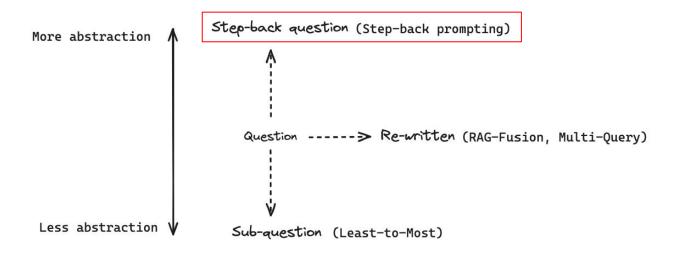

# RAG from scratch: Query Translation (Step-back)

Lance Martin
Software Engineer, LangChain
<a href="mailto:orange-nature">oRLanceMartin</a>



## **Query Translation**





### General approaches to transform questions





#### Few shot prompt to produce more abstract step-back question

#### Knowledge QA Final-Answer Prompt

You are an expert of world knowledge. I am going to ask you a question. Your response should be comprehensive and not contradicted with the following context if they are relevant. Otherwise, ignore them if they are not relevant.

<Passage from original retrieval augmentation>

<Passage from step-back retrieval augmentation>

Original Question: <Original Question>
Answer:

Table 12: Prompt of querying the model for final answer with additional contexts from original and step-back retrieval augmentations in TimeQA and SituatedQA

| dataset | Original Question                                                                          | Step-back Question