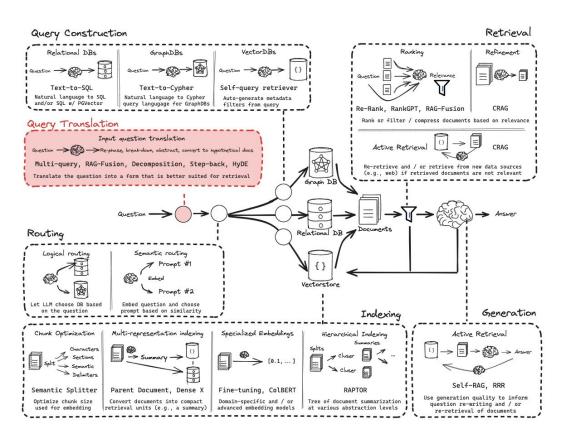

# RAG from scratch: Query Translation (Step-back)

Lance Martin
Software Engineer, LangChain
<a href="mailto:orange-nature">oRLanceMartin</a>



## **Query Translation**





### General approaches to transform questions





#### Few shot prompt to produce more abstract step-back question

#### Knowledge QA Final-Answer Prompt

You are an expert of world knowledge. I am going to ask you a question. Your response should be comprehensive and not contradicted with the following context if they are relevant. Otherwise, ignore them if they are not relevant.

<Passage from original retrieval augmentation>

<Passage from step-back retrieval augmentation>

Original Question: <Original Question>
Answer:

Table 12: Prompt of querying the model for final answer with additional contexts from original and step-back retrieval augmentations in TimeQA and SituatedQA

| dataset | Original Question                                                                          | S