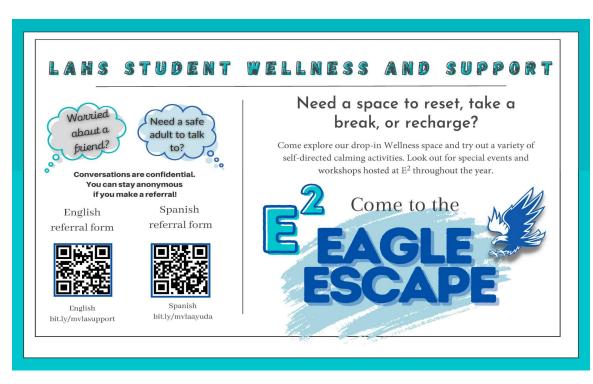

# **Student Support Referral Form**

English: bit.ly/mvlasupport Español: bit.ly/mvlaayuda

Enter your name and mvla email address.

Click: "Go to Form."