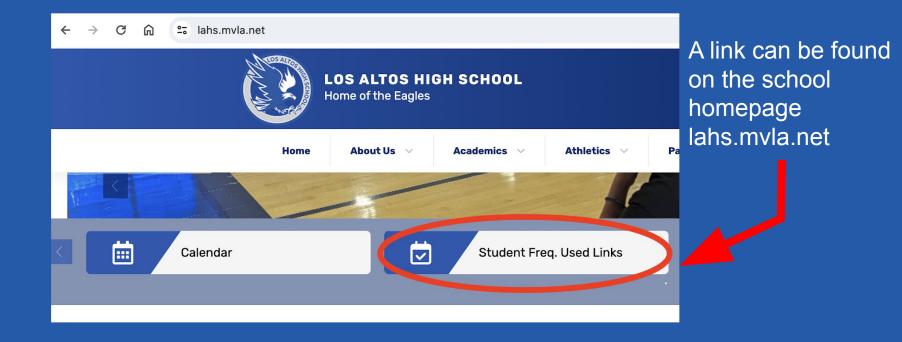

# **STEP 1:** Go to LAHS.MVLA.NET

The LAHS website is a great place to start whenever you need to find something, including the daily news bulletin, a list of upcoming events, information about the bell schedule or calendar, etc.

### Go to the Student Links Document

FREQUENTLY USED LINKS

The Student Links Document is a portal to resources and information you need to be successful while at Los Altos High School.

| AERIES<br>ClassLink (Canvas, AERIES, Naviance, and More)<br>Bells Schedules<br>TeachMore                                                                                                                                                              |                                                                                                                                                       | Daily Announcements<br>Handbook<br>Weekly News Slide<br>Naviance                                                        |                                                                                                                         |
|-------------------------------------------------------------------------------------------------------------------------------------------------------------------------------------------------------------------------------------------------------|-------------------------------------------------------------------------------------------------------------------------------------------------------|-------------------------------------------------------------------------------------------------------------------------|-------------------------------------------------------------------------------------------------------------------------|
| COUNSELING                                                                                                                                                                                                                                            | TECH                                                                                                                                                  | TECH Cont.'d                                                                                                            | Mental Health Resources                                                                                                 |
| Counseling Homepage<br>Counselor Assignments<br>Out-of-District Course Guidelines<br>Naviance<br>Out-of-District Course Application<br>Schedule Change Form<br>Alternative Programs<br>Course Catalog<br>Course Information Sheets<br>Staff Directory | Request Technology Help<br>ClassLink<br>Use to get to Canvas,<br>AERIES, StudentSquare, and<br>other frequently used apps<br>MVLA Canvas<br>TeachMore | Wifi How-To<br>Email Templates<br>Not sure how what to write<br>in an email? Look here!<br>Webstore<br>Bell Plus        | Referral for Student Support<br>Only for non-emergencies<br>List of Mental Health Resources<br>Eagle Escape Information |
|                                                                                                                                                                                                                                                       |                                                                                                                                                       |                                                                                                                         | -                                                                                                                       |
| ASSESSMENTS                                                                                                                                                                                                                                           | ACTIVITIES                                                                                                                                            | CALENDARS                                                                                                               | MISCELLANEOUS                                                                                                           |
| ASSESSMENTS<br>Assessment Calendar<br>Testing Center Information                                                                                                                                                                                      | ACTIVITIES<br>ASB Website<br>Info about Clubs, Events,<br>and more<br>Send ASB Feedback<br>Clubs List                                                 | CALENDARS<br>Yearly Calendar<br>Activities Calendar<br>ACT Period Calendar<br>Assessment Calendar<br>Athletics Calendar | MISCELLANEOUS<br>Apply for a Worker's Permit<br>Campus Map                                                              |
| Assessment Calendar<br>Testing Center Information                                                                                                                                                                                                     | ASB Website<br>Info about Clubs, Events,<br>and more<br>Send ASB Feedback                                                                             | Yearly Calendar<br>Activities Calendar<br>ACT Period Calendar<br>Assessment Calendar<br>Athletics Calendar              | Apply for a Worker's Permit                                                                                             |