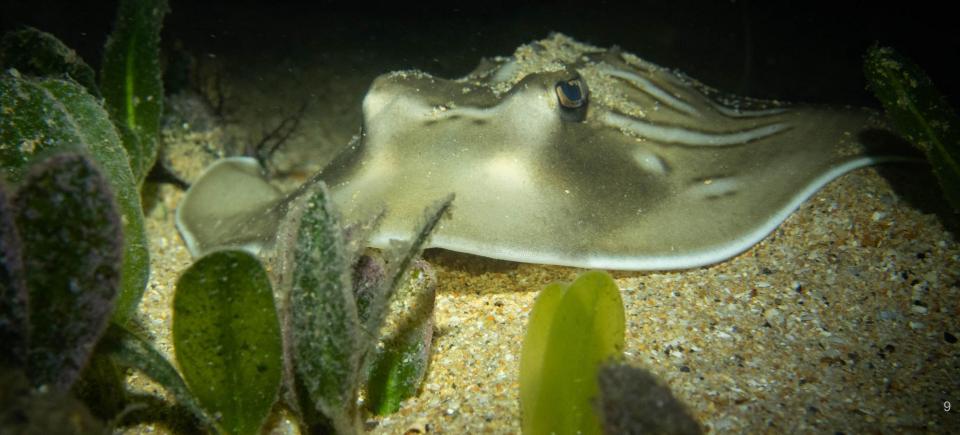

# Great Southern Reef

Australian Curriculum linked educational resource

by Ocean Imaging supported by National Geographic Society



### **Acknowledgement of Country**

We respect and honour Aboriginal and Torres Strait Islander Elders past, present and future. We acknowledge the stories, traditions and living cultures of Aboriginal and Torres Strait Islander peoples on this land and commit to building a brighter future together.

Lesson 1

## Totems

Indigenous connection and caring for country

GREAT SOUTHERN REEF





#### We asked Wadandi cultural custodian Zac Webb

### "What is a totem?"







It is where you become associated with an animal and a plant, they become you and you become them. If it gets sick, you get sick.



GREAT Southern Reef



## What's your totem?

**Click here** 

The Traditional Owners of Australia make no distinction between land and sea and talk about the **concept of country** as seeing the environment as interconnected.









# Activity: Protecting your totem







What's your totem?



# Activity: Protecting your totem

- 1. For your assigned totem, use the Great Southern Reef website to find out
  - Habitat
  - Feeding
  - Predators
  - Distribution
  - Special powers
- 2. Write a short list of what could be done to look after your totem
- Use your information to create a poster or presentation aimed at raising awareness about your totem.

## Inquiry

## • Charles and a second stands?

- Why is Country/place so important for Aboriginal and Torres Strait Islander peoples?
- W