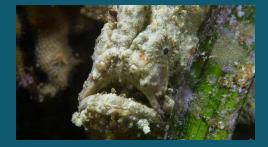

# Activity: Protecting your totem

What's your totem?

# Activity: Protecting your totem

- 1. For your assigned totem, use the Great Southern Reef website to find out
  - Habitat
  - Feeding
  - Predators
  - Distribution
  - Special powers
- 2. Write a short list of what could be done to look after your totem
- Use your information to create a poster or presentation aimed at raising awareness about your totem.