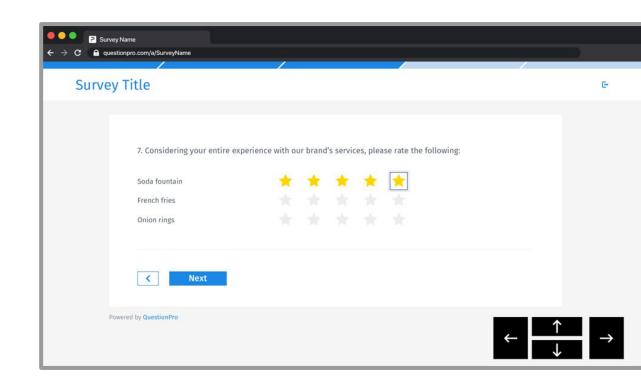

### Star Rating **Rating selection**

◎ <> ₼

#### Notes

It is not need to submit the selection it will be automatically added by moving with the arrows. To change the rate refer to the <u>next slide</u>.

| y Tit | le                        |                   |          |           |          |                        | 10 |
|-------|---------------------------|-------------------|----------|-----------|----------|------------------------|----|
|       |                           |                   |          |           |          |                        |    |
| 7     | . Considering your entire | experience with o | ur brand | 's servio | es, plea | se rate the following: |    |
| 5     | Goda fountain             |                   |          |           |          |                        |    |
| ł     | French fries              |                   |          |           |          |                        |    |
| (     | Onion rings               |                   |          |           |          |                        |    |