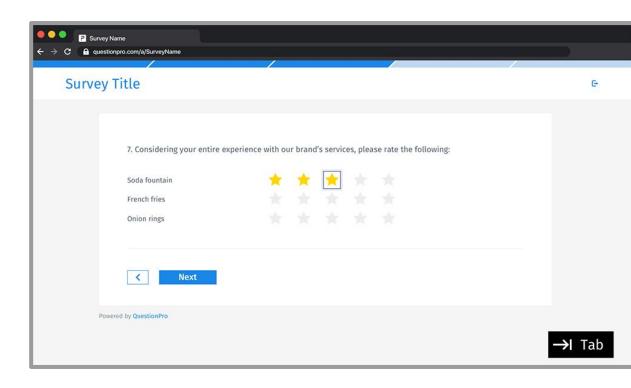

### Star Rating **Rating selection**

◎ <> ₼

#### Notes

It is not need to submit the selection it will be automatically added by moving with the arrows. To change the rate refer to the <u>next slide</u>.

| y Tit | le                        |                   |          |           |          |                        | 10 |
|-------|---------------------------|-------------------|----------|-----------|----------|------------------------|----|
|       |                           |                   |          |           |          |                        |    |
| 7     | . Considering your entire | experience with o | ur brand | 's servio | es, plea | se rate the following: |    |
| 5     | Goda fountain             |                   |          |           |          |                        |    |
| ł     | French fries              |                   |          |           |          |                        |    |
| (     | Onion rings               |                   |          |           |          |                        |    |