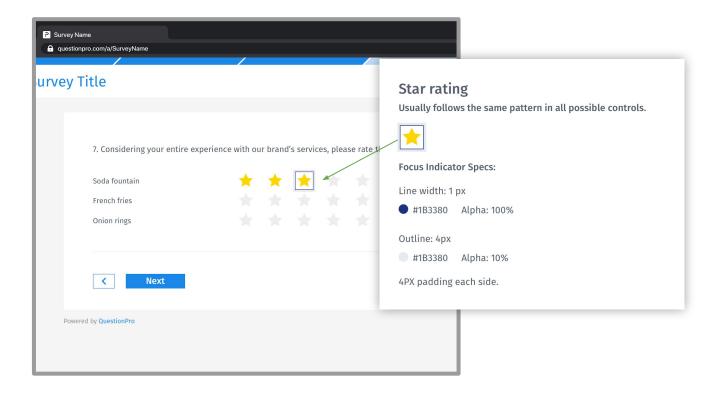

### Star Rating **Rating selection**

◎ <> ₼

#### Notes

It is not need to submit the selection it will be automatically added by moving with the arrows. To change the rate refer to the <u>next slide</u>.

| y Tit | le                        |                   |          |           |          |                        | 10 |
|-------|---------------------------|-------------------|----------|-----------|----------|------------------------|----|
|       |                           |                   |          |           |          |                        |    |
| 7     | . Considering your entire | experience with o | ur brand | 's servio | es, plea | se rate the following: |    |
| 5     | Goda fountain             |                   |          |           |          |                        |    |
| ł     | French fries              |                   |          |           |          |                        |    |
| (     | Onion rings               |                   |          |           |          |                        |    |