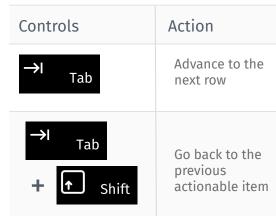

#### Must haves

- Hover state + focus indicator
- Since we're selecting a range the hover should give a hint of the rating we're about to select.

Star Rating Navigation through rows

○ <3 </p>