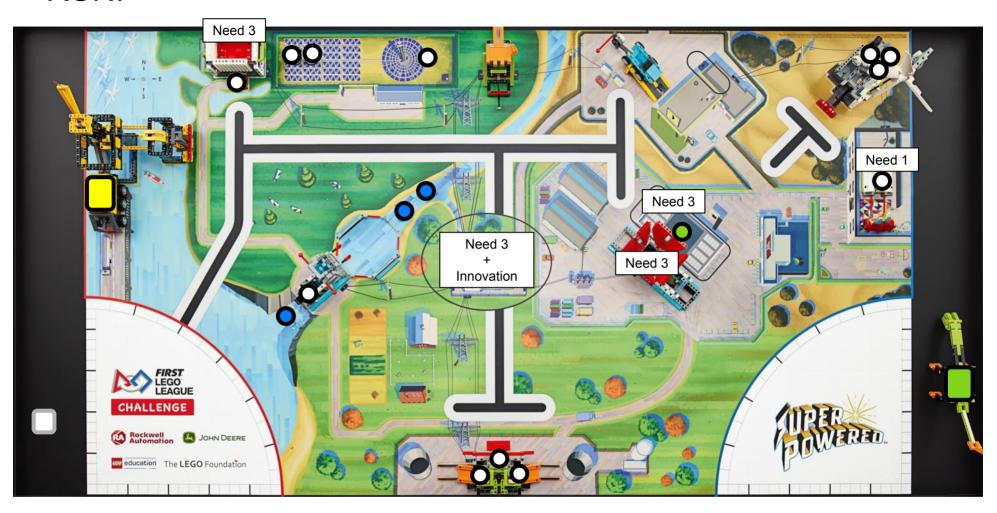

# Mission Planner

- Use slide 2 for planning, make a copy of the slide for each run
- Slide 3 onwards are example runs
  - Read them to have an idea of how to plan
  - Don't copy them; it is not a great plan
- The images for the energy units, fuel truck, etc are moveable, use them to keep track of their location