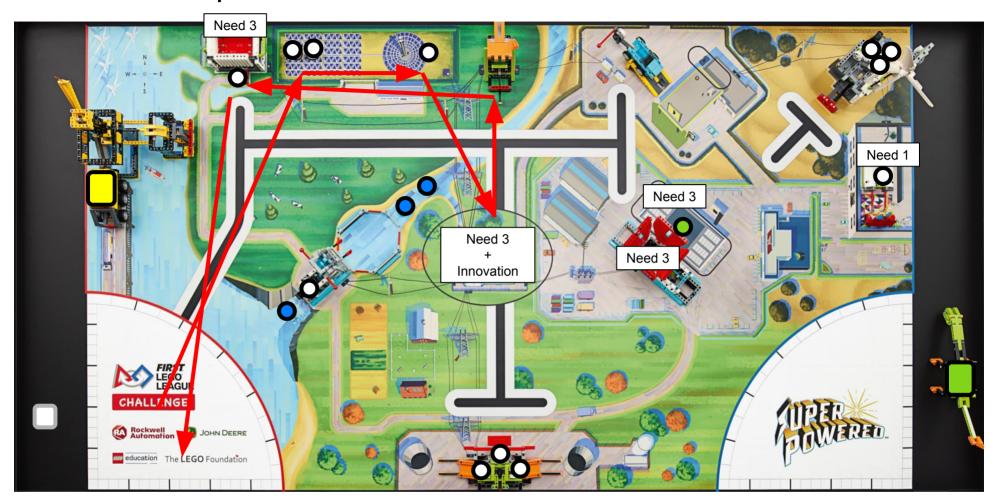

### RUN: Example run 1

- Move 3 blocks from solar farm (M04) to hydrogen plant (M13)
- Flip the smart grid (M05)
- Retrieve one energy unit from energy storage (M03) and bring home