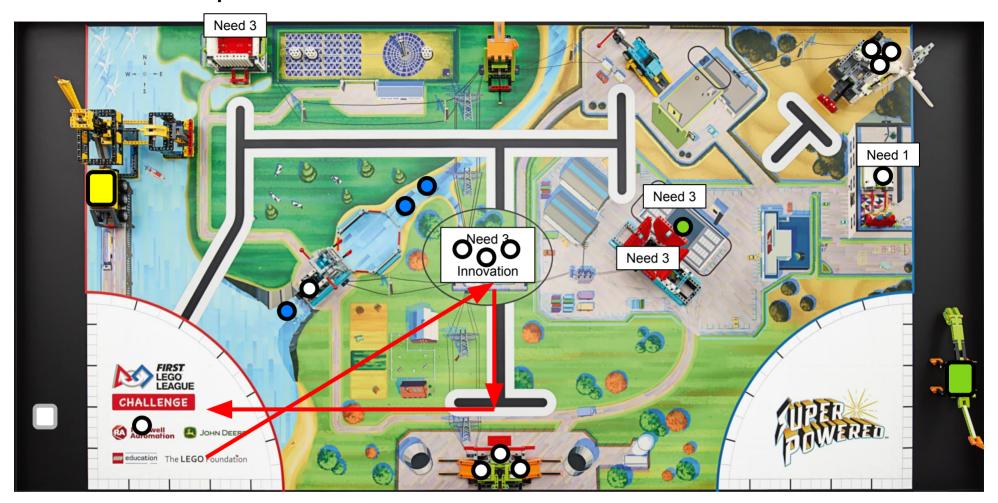

#### RUN: Example run 2

- <Start with one energy unit in home and 3 in hydrogen>
- Put innovation project model (M01) into hydrogen plant
- Retrieve one energy unit from power plant (M10), remaining 2 should roll into east and west