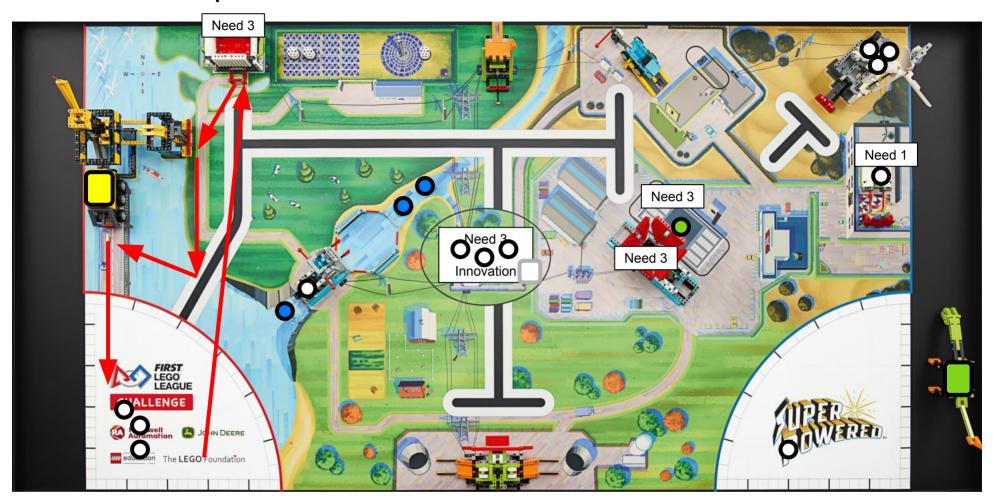

# RUN: Example run 3

- Bring 3 energy units to energy storage (M03)
- Load fuel units into fuel truck (M02) and bring fuel truck into home