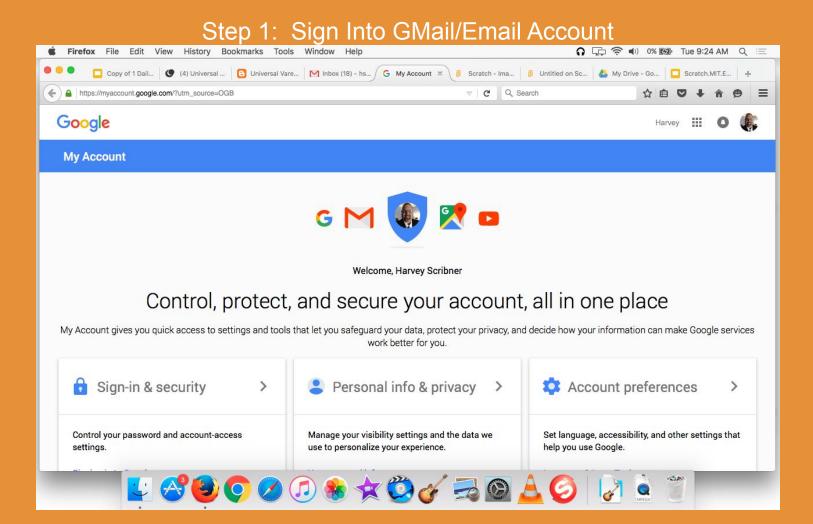

## Step 5: Enter Your UCVARE GMAIL ADDRESS (No Personal Emails Allowed)

## Step 8: Confirm Your Email Address