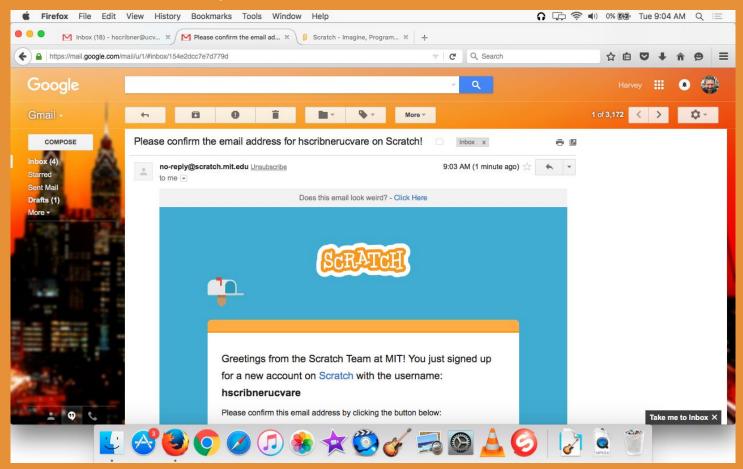

| zi 🚱 📥 🤣 📝 💁 🖾                                               |

#### Step 4: Enter your REAL Birthday, Gender and Country û 💭 🛜 ♦) 0% 🖾 Tue 9:02 AM Q 🖂 É Firefox File Edit View History Bookmarks Tools Window Help 000 M Inbox (18) - hscribner@ucv... × / S Scratch - Imagine, Program... × + 4 P https://scratch.mit.edu V C Q Search ☆自♥ **A** ⊕ ≡ 31 scratch.mit.edu Would you like Firefox to remember this login? hscribnerucvare 9 ..... Scratch Remember rour responses to these questions will be kept private. Why do we ask for this info ? Birth Month and Year - Month - 🔹 - Year - 🔻 Gender Male Female Country - Country -Featured Project 3 STAR! ి 😉 📀 🧭 🕫 🕫 🖉 🖉

## Step 5: Enter Your UCVARE GMAIL ADDRESS (No Personal Emails Allowed)









## Step 8: Confirm Your Email Address