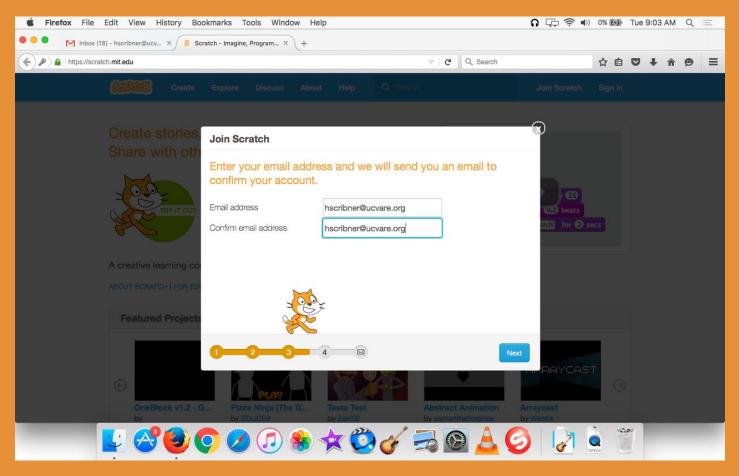

| zi 🚱 📥 🤣 📝 💁 🖾                                               |

#### Step 4: Enter your REAL Birthday, Gender and Country û 💭 🛜 ♦) 0% 🖾 Tue 9:02 AM Q 🖂 É Firefox File Edit View History Bookmarks Tools Window Help 000 M Inbox (18) - hscribner@ucv... × / S Scratch - Imagine, Program... × + 4 P https://scratch.mit.edu V C Q Search ☆自♥ **A** ⊕ ≡ 31 scratch.mit.edu Would you like Firefox to remember this login? hscribnerucvare 9 ..... Scratch Remember rour responses to these questions will be kept private. Why do we ask for this info ? Birth Month and Year - Month - 🔹 - Year - 🔻 Gender Male Female Country - Country -Featured Project 3 STAR! ి 😉 📀 🧭 🕫 🕫 🖉 🖉

## Step 5: Enter Your UCVARE GMAIL ADDRESS (No Personal Emails Allowed)









## Step 8: Confirm Your Email Address