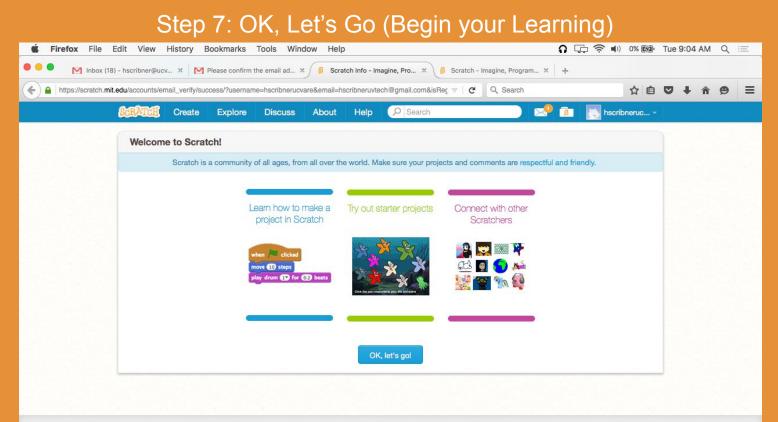

| zi 🚱 📥 🤣 📝 💁 🖾                                               |

#### Step 4: Enter your REAL Birthday, Gender and Country û 💭 🛜 ♦) 0% 🖾 Tue 9:02 AM Q 🖂 É Firefox File Edit View History Bookmarks Tools Window Help 000 M Inbox (18) - hscribner@ucv... × / S Scratch - Imagine, Program... × + 4 P https://scratch.mit.edu V C Q Search ☆自♥ **A** ⊕ ≡ 31 scratch.mit.edu Would you like Firefox to remember this login? hscribnerucvare 9 ..... Scratch Remember rour responses to these questions will be kept private. Why do we ask for this info ? Birth Month and Year - Month - 🔹 - Year - 🔻 Gender Male Female Country - Country -Featured Project 3 STAR! ి 😉 📀 🧭 🕫 🕫 🖉 🖉

## Step 5: Enter Your UCVARE GMAIL ADDRESS (No Personal Emails Allowed)









## Step 8: Confirm Your Email Address