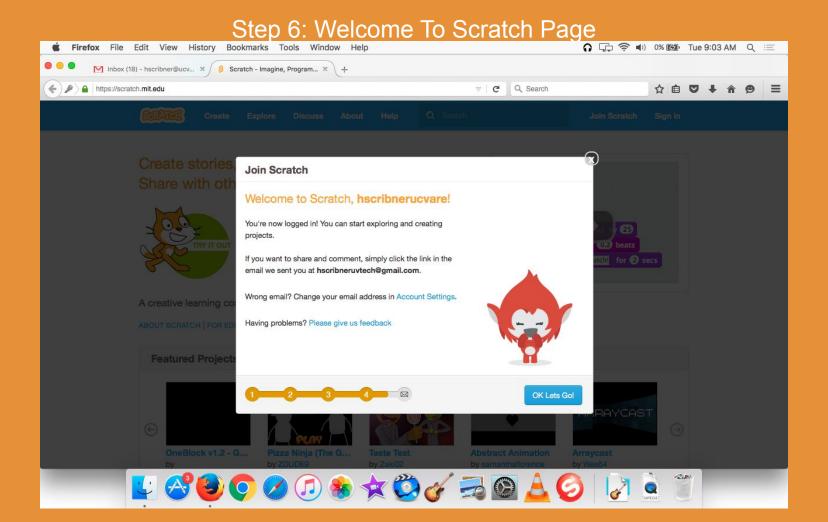

| zi 🚱 📥 🤣 📝 💁 🖾                                               |

#### Step 4: Enter your REAL Birthday, Gender and Country û 💭 🛜 ♦) 0% 🖾 Tue 9:02 AM Q 🖂 É Firefox File Edit View History Bookmarks Tools Window Help 000 M Inbox (18) - hscribner@ucv... × / S Scratch - Imagine, Program... × + 4 P https://scratch.mit.edu V C Q Search ☆自♥ **A** ⊕ ≡ 31 scratch.mit.edu Would you like Firefox to remember this login? hscribnerucvare 9 ..... Scratch Remember rour responses to these questions will be kept private. Why do we ask for this info ? Birth Month and Year - Month - 🔹 - Year - 🔻 Gender Male Female Country - Country -Featured Project 3 STAR! ి 😉 📀 🧭 🕫 🕫 🖉 🖉

## Step 5: Enter Your UCVARE GMAIL ADDRESS (No Personal Emails Allowed)









## Step 8: Confirm Your Email Address