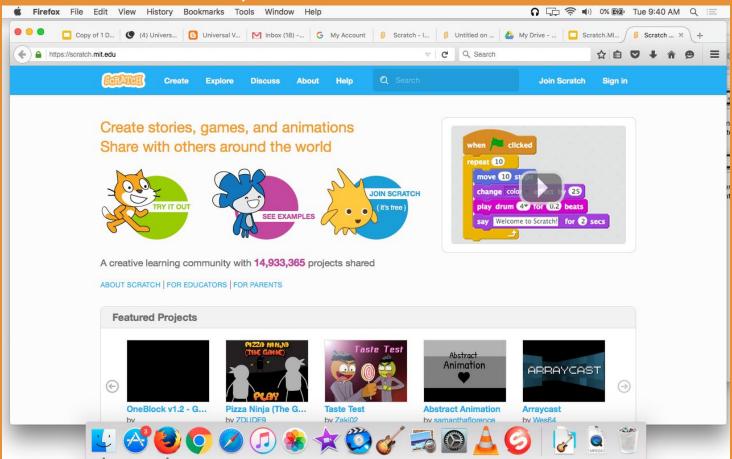

# Scratch.Mit.Edu





Introduction to SCRATCH Programming Step 1: Getting Started By Creating An Account

> By Mr. Scribner Universal Vare Middle School STEM Class, Room 231 Week of 23 May 2016



### Step 2: Go To scratch.mit.edu



# Step 3: Click "Join Scratch" And Enter A Username and Password

| É Firefox File Edit View History Bookmarks Tools Window Help              | <b>ດ</b> ⊑ີ 🗢 🔹 🗘 0% 🖾 Tue 9:01 AM ຊ 💷                       |
|---------------------------------------------------------------------------|--------------------------------------------------------------|
| Inbox (18) - hscribner@ucv × B Scratch - Imagine, Program × +             |                                                              |
| ( ←) ▲   https://scratch.mit.edu                                          | ▼ C Q. Search                                                |
| Create Explore Discuss About Help Q Search                                | Join Scratch Sign in                                         |
|