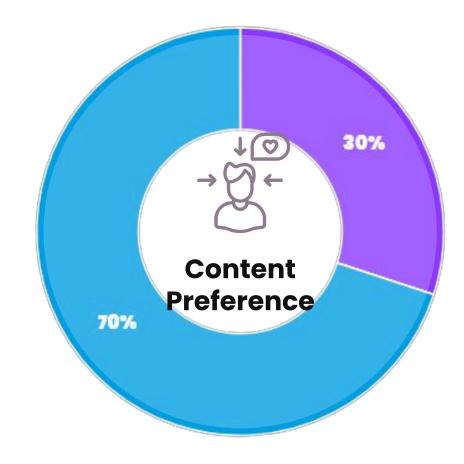

## Do you prefer to see educational or entertaining content?

The majority of our clients want to see both entertaining and educational content.

■Educational ■Entertaining ■Both

Our clients want to see **educational and entertaining content** 