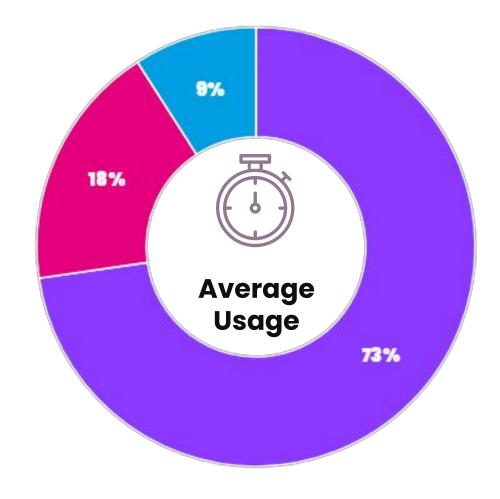

### How often do you go on social media?

Some clients highlighted that they are viewing social media multiple times a day.

■Every day ■2 - 3 times a week ■Not very often