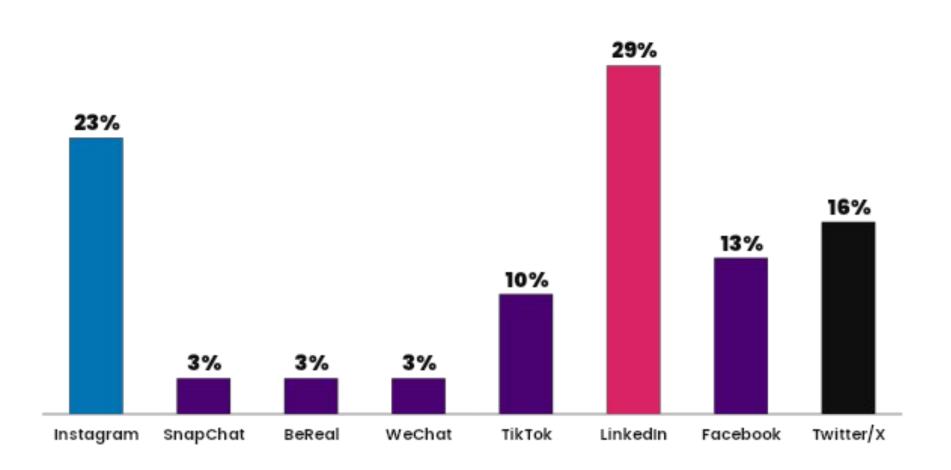

### What social platforms do you view/post content on?

Most popular platforms are:

### Key take outs.

Most popular platforms are LinkedIn, Twitter/X and Instagram

The majority of our clients are on social media every day

Most engaging content for our clients is **short** clear narratives and video content