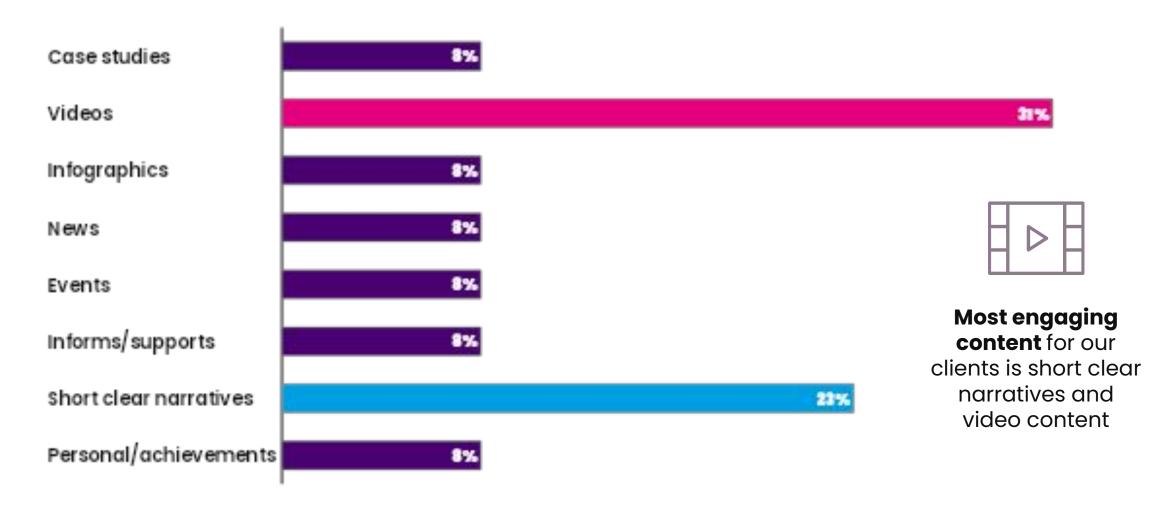

### What content do you find most engaging?

EVENT SPECIALISTS.

PRESENTATION EXPERTS.

### Key take outs.

Most popular platforms are LinkedIn, Twitter/X and Instagram

The majority of our clients are on social media every day

Most engaging content for our clients is **short** clear narratives and video content