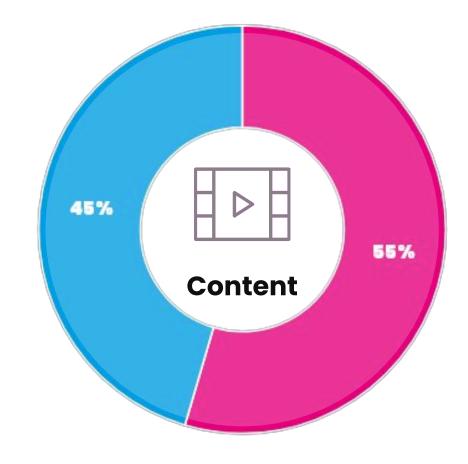

### Do you prefer to see video/static content?

Overall, our clients prefer to see **video content**, but static posts were also something that engages our clients.

■Static ■Video ■Both

Overall, our clients prefer to see **video content**, but static posts were also something that engages them

There were **no set days** our clients went on social media, majority was **every day** 

**Mobile** was the preferred device rather than on a desktop