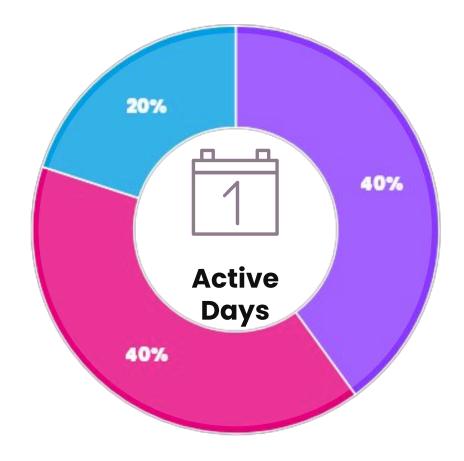

## What days do you mainly go on social media?

Our clients are **very active** on their social media every day, there were no specific days.

■Every day
■Weekdays
■No set days

Overall, our clients prefer to see **video content**, but static posts were also something that engages them

There were **no set days** our clients went on social media, majority was **every day** 

**Mobile** was the preferred device rather than on a desktop