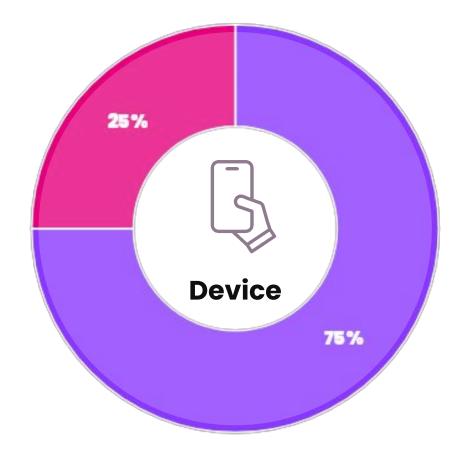

# What is your go-to device to access your social media feed?

They view social media mainly on their **mobile.** 

■Mobile ■Desktop

Overall, our clients prefer to see **video content**, but static posts were also something that engages them

There were **no set days** our clients went on social media, majority was **every day** 

**Mobile** was the preferred device rather than on a desktop