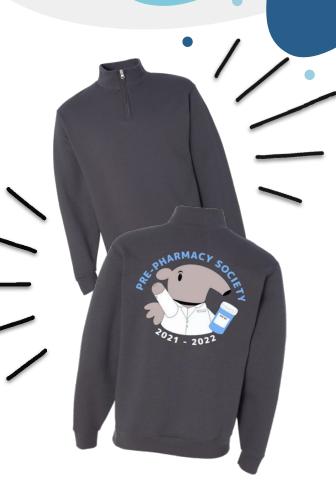

PPS Quarter Zip-Up Jackets

#### How you can get your own today:

- 1. Fill out our Jacket Pre-Order Form
- 2. Complete your payment in-person (after our GMs!)
- 3. Receive an order confirmation

The deadline to fill this out is on Wednesday, December 8th, 2021 at 11:59 PM!

Questions or concerns?

Please contact our Publicity Chair, **Chantille Edano**, at <u>cedano@uci.edu</u>