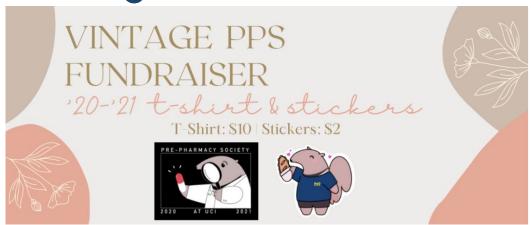

#### Vintage Fundraiser Corner!

#### Steps to purchasing vintage merchandise:

- 1. Fill out the **Google Form**
- Wait to receive a confirmation email from our Secretary, Tiffany Nguyen.
- 3. Once Tiffany confirms your order, please **pay** for your purchase at the end of our next general meeting to our Treasurer, **Adrianna**Tan.
- 4. Pick-up your order from our Secretary, **Tiffany Nguyen**.