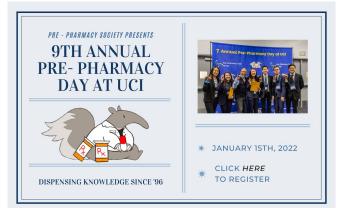

### **Upcoming Event: Pre-Pharmacy Day**

- ♦ When?
  - Saturday, January 15th, 2022; 9AM 6PM
- Where?
  - UCI Student Center
- ♦ Why?
  - Learn about pharmacy-related topics and pharmacy programs from across the country
  - Network with representatives to get ahead of other applicants!
- Interested?
  - Please fill out the <u>Google Form</u> by <u>Wednesday</u>, <u>January 5th</u>, <u>2022</u>
- Questions, Comments, or Concerns?
  - Please contact our Ambassador, Clayton Tran, at claytotl@uci.edu