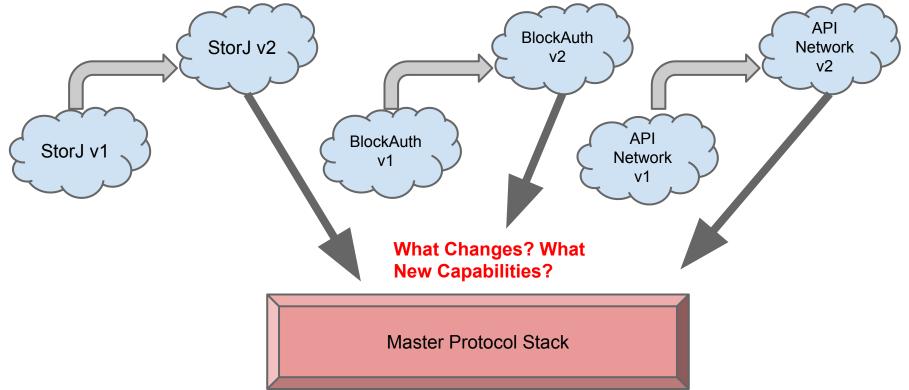

### **Ecosystem Protocol Needs**

## **Demand Driven Protocol**

### **Demand Driven Protocol**