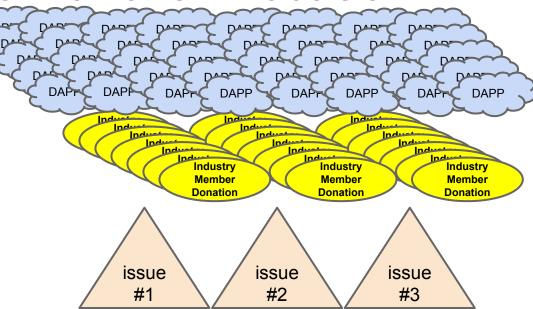

### **Donation Driven Protocol Development**

| Member Level                  | Donation Levels<br>(USD equivalent) | Member Directed<br>Development<br>Hours | Member Directed<br>Allocation Rate for<br>further donations |
|-------------------------------|-------------------------------------|-----------------------------------------|-------------------------------------------------------------|
| Infinity Founding<br>Partner* | 100,000                             | 350                                     | 1 hour for every xxx                                        |
| Infinity Partner              | 100000                              | 250                                     | 1 hour for every xxx                                        |
| Partner (annual)              | 25000 (annual)                      | 40                                      | 1 hour for every xxx                                        |
| Industry Member               | 4000 (annual)                       | 8                                       |                                                             |