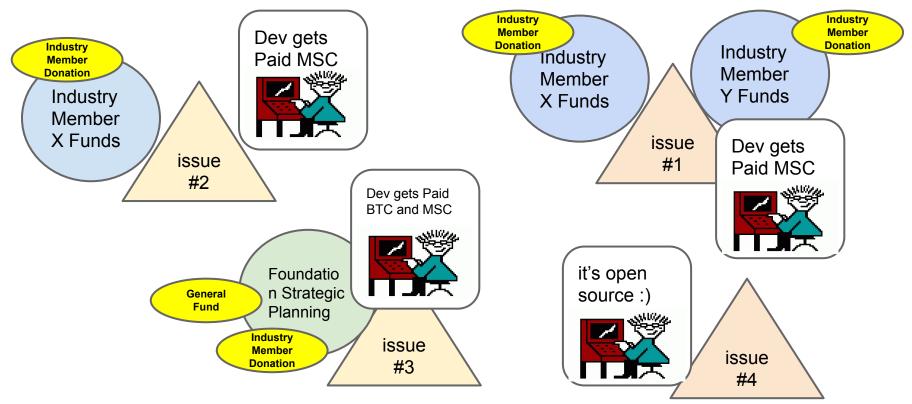

## **Demand Driven Protocol**

#### **Inputs / Needs**

#### Product Mngrs & Core Devs

### **Demand Driven Protocol**