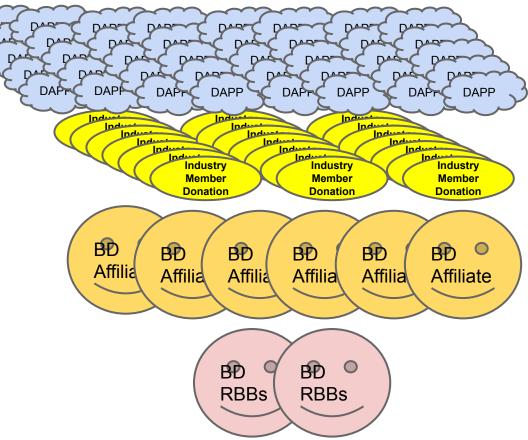

# **Igniting Adoption of the Protocol**

Business Development Affiliates are non-RBBs who are actively influencing an entity to use the Master Protocol and to make a donation to Mastercoin Foundation to support the long term evolution of the protocol to meet the needs of the D'App. They work in cooperation with the BizDev RBB team.

Mastercoin Business Development Affiliates are compensated with referrals fees for the donation which they drive.