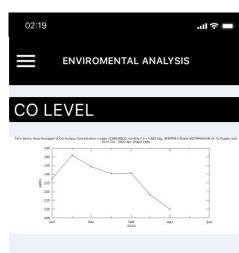

A time series predicting model which takes past history of cases, environment factors and socio economic factors as features predicts what the number of cases in the area would be.

Tracking + Predicting!