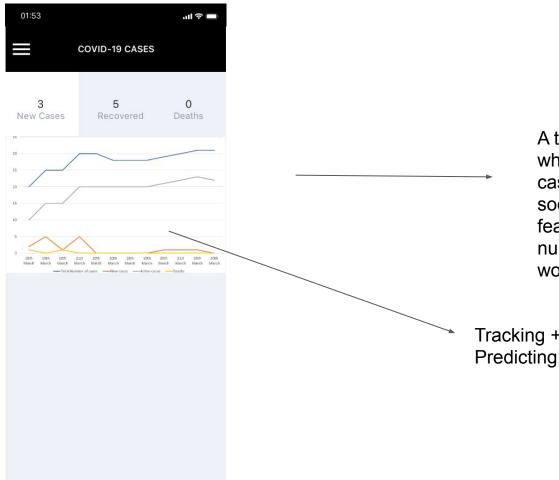

A time series predicting model which takes past history of cases, environment factors and socio economic factors as features predicts what the number of cases in the area would be.

Tracking + Predicting!