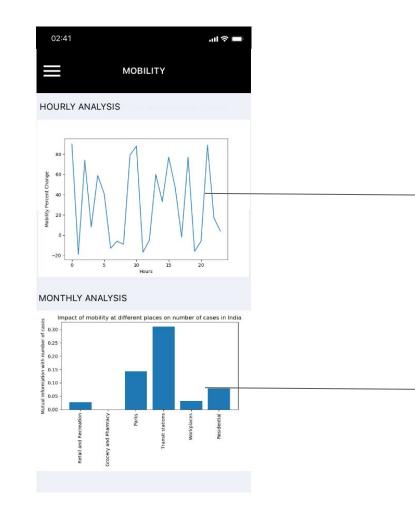

You are in a safe and clean environment!

Hourly analysis and prediction will help users determine when it is safe to venture out.

Monthly analysis of mobility around various sectors will help government issue relaxation rules, i.e which sectors to open first and which localities to allow relaxation in.