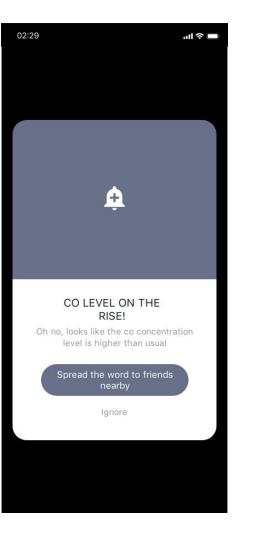

You are in a safe and clean environment!

Hourly analysis and prediction will help users determine when it is safe to venture out.

Monthly analysis of mobility around various sectors will help government issue relaxation rules, i.e which sectors to open first and which localities to allow relaxation in.