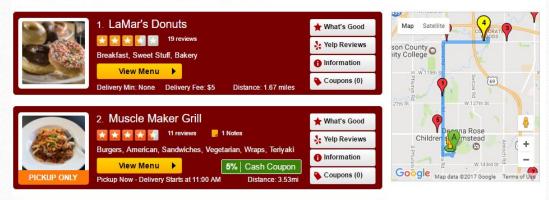

# continued

#### 3. Select your restaurant and order

15 Restaurants serving: 11312 W 140th St, 66221 change address