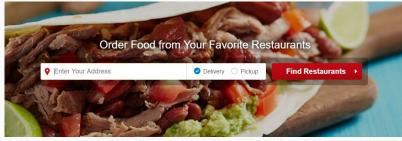

## What is Eat24?

- This is an app that allows you to search over 35,000 different restaurants and order it.
- Eats easy as 123
  - 1. Enter your address, it could be delivered anywhere you'll like
  - 2. Select a restaurant
  - **3**. Order it, pay, and enjoy

# Yelp

• Yelp is the founder and creator



## How does it work

### 1. Put in the address and choose delivery or pick up



# Continued

### 2. Select your filters

| What are you Hungry for?                       | Sort By      | Cuisines      | Distance | Price        |
|------------------------------------------------|--------------|---------------|----------|--------------|
|                                                | ✓ Default    | Chinese       | 5 Blocks | E \$\$\$\$   |
|                                                | Top Rated    | Pizza         | ) 1 Mile | \$\$\$       |
| Search GO                                      | ✓ Distance   | 🔲 Thai        | 3 Miles  | S\$          |
| 🗹 Pickup 🗹 Delivery 📄 Open Now 📄 Free Delivery |              | 🔲 Sushi       | 5 Miles  | <b>\$</b>    |
|                                                | \$ Min Order | 📄 Indian      | 7 Miles  | 📄 Has Coupon |
|