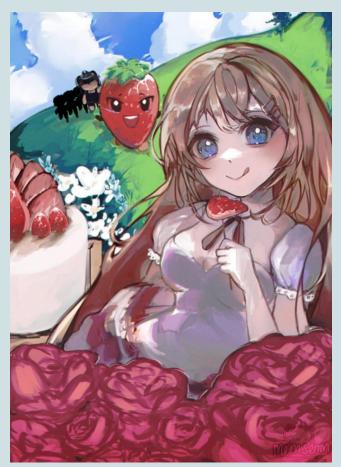

# FULL BODY Package♥

\$40

TAT FOR FULLY RENDERED IS 1-3 weeks

### Includes:

- ♥ Full Rendered Half Up
- Background optional