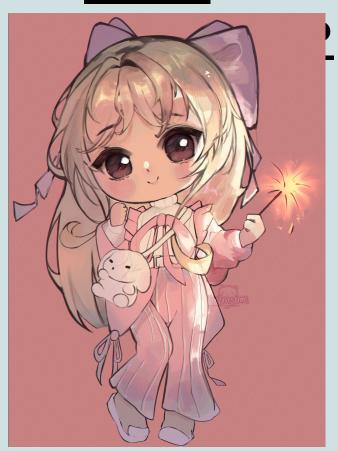

# **Chibi**

\$15

TAT FOR FULLY
RENDERED CHIBIS
IS 3 DAYS-1 WEEK
Only offered in full
body option♥

### Includes:

- ♥ Full Rendered Chibi
- ◆ Transparent + Non-transparent files
- ♥ Mini Icon

**OR 1,500 robux** 