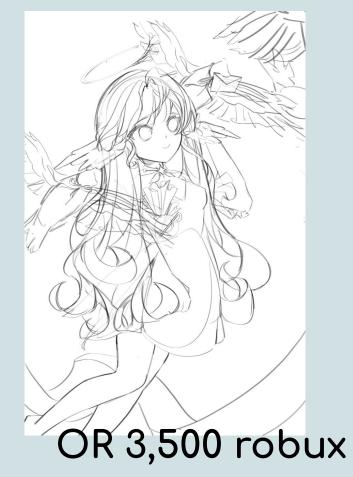

# **Chibi**

\$15

TAT FOR FULLY
RENDERED CHIBIS
IS 3 DAYS-1 WEEK
Only offered in full
body option♥

### Includes:

- ♥ Full Rendered Chibi
- ◆ Transparent + Non-transparent files
- ♥ Mini Icon

**OR 1,500 robux** 