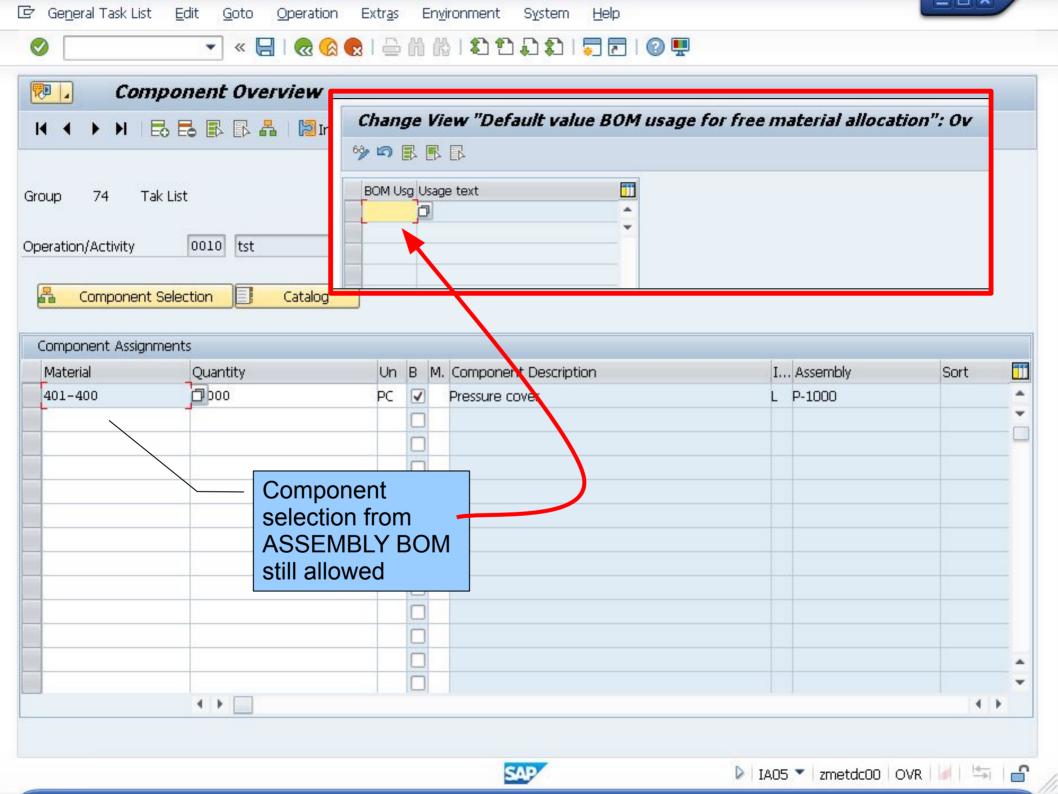

-------------------------------------------------------------------------------------------------------------|
| Define task list usage   | Plant Maintenance and Customer Service → Maintenance Plans, Work Centers, Task Lists and PRTs → Task Lists → General Data → Define Task List Usage                            |
| Profile                  | Plant Maintenance and Customer Service → Maintenance Plans, Work Centers, Task Lists and PRTs → Task Lists → Control Data → Define Profiles with Default Values               |
| Free material assignment | Plant Maintenance and Customer Service → Maintenance Plans, Work Centers, Task Lists and PRTs → Task Lists → Control Data → Define Presetting for Free Assignment of Material |









SAP

### Simulation 1

# REMOVE configuration































SAP

#### Simulation 2

SET BOM Usage "4"





























































#### STPO: Display of Entries Found



| Table to be searched | STPO | BOM item |
|----------------------|------|----------|
| Number of hits       | 113  | l.       |
|                      |      | 1000     |

Maximum no. of hits Runtime

|   |       | i th      | r P  |         |            | <b>6</b> |       | <b>1</b> === |          | i | <u>                                  </u> |             |          |             |          |   |    |
|---|-------|-----------|------|---------|------------|----------|-------|--------------|----------|---|-------------------------------------------|-------------|----------|-------------|----------|---|----|
| 昆 | BOMca | t BOM     | No