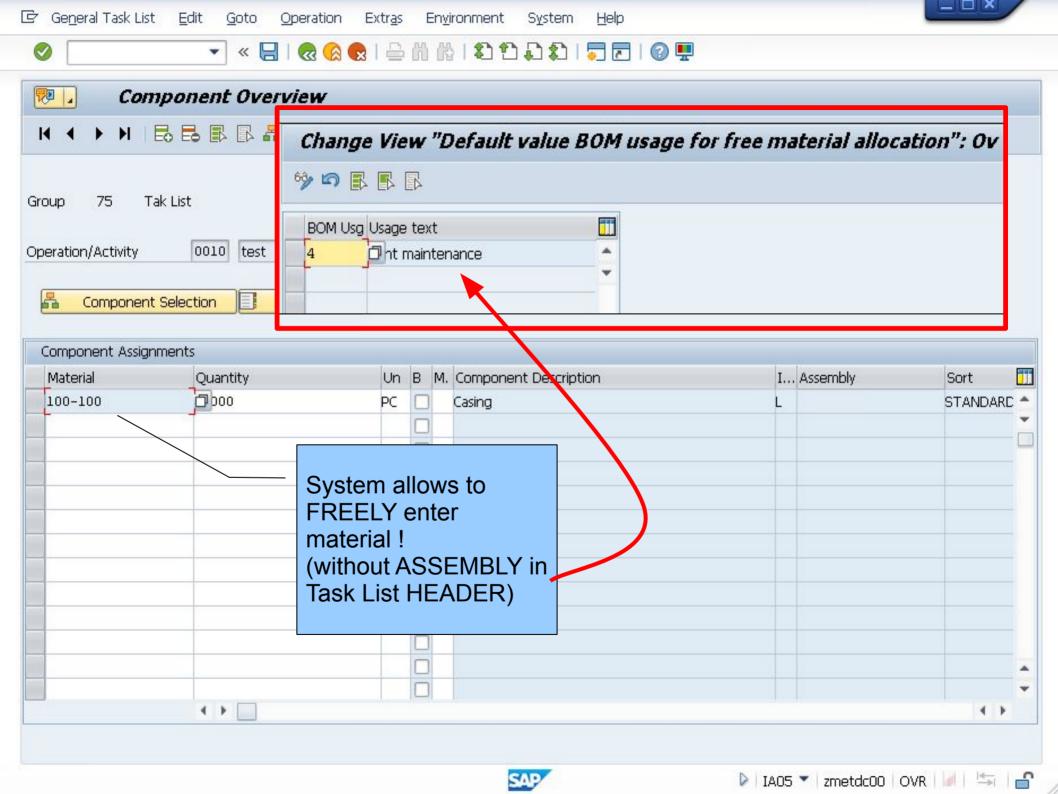

----------------------------------------------|
| Define task list usage   | Plant Maintenance and Customer Service → Maintenance Plans, Work Centers, Task Lists and PRTs → Task Lists → General Data → Define Task List Usage                            |
| Profile                  | Plant Maintenance and Customer Service → Maintenance Plans, Work Centers, Task Lists and PRTs → Task Lists → Control Data → Define Profiles with Default Values               |
| Free material assignment | Plant Maintenance and Customer Service → Maintenance Plans, Work Centers, Task Lists and PRTs → Task Lists → Control Data → Define Presetting for Free Assignment of Material |









SAP

### Simulation 1

# REMOVE configuration































SAP

#### Simulation 2

SET BOM Usage "4"





























































#### STPO: Display of Entries Found



| Table to be searched | STPO | BOM item |
|----------------------|------|----------|
| Number of hits       | 113  | l.       |
|                      |      | 1000     |

Maximum no. of hits Runtime

|   |       | i th      | r P  |         |            | <b>6</b> |       | <b>1</b> === |          | i | <u>                                  </u> |             |          |             |          |   |    |
|---|-------|-----------|------|---------|------------|----------|-------|--------------|----------|---|-------------------------------------------|-------------|----------|-------------|----------|---|----|
| 昆 | BOMca | t BOM     | Node | Counter | Valid From | T s      | Chan. | DeID         | P