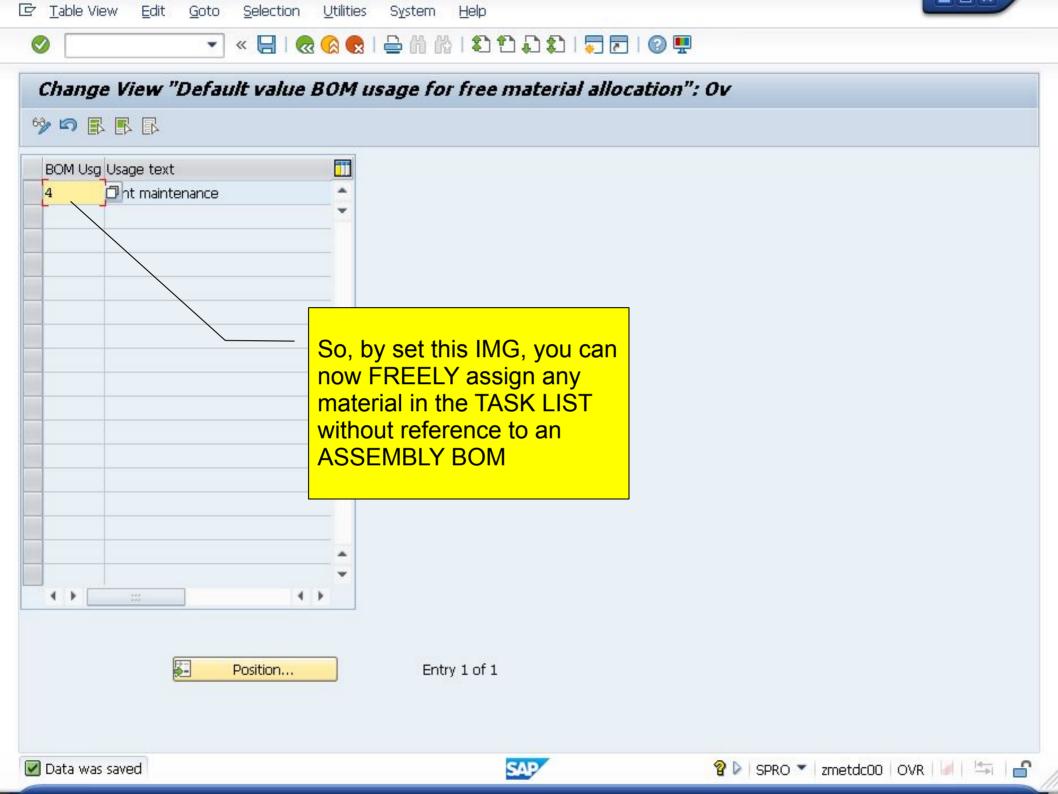

------------------------------------------|
| Define task list usage   | Plant Maintenance and Customer Service → Maintenance Plans, Work Centers, Task Lists and PRTs → Task Lists → General Data → Define Task List Usage                            |
| Profile                  | Plant Maintenance and Customer Service → Maintenance Plans, Work Centers, Task Lists and PRTs → Task Lists → Control Data → Define Profiles with Default Values               |
| Free material assignment | Plant Maintenance and Customer Service → Maintenance Plans, Work Centers, Task Lists and PRTs → Task Lists → Control Data → Define Presetting for Free Assignment of Material |









SAP

### Simulation 1

# REMOVE configuration































SAP

#### Simulation 2

SET BOM Usage "4"





























































#### STPO: Display of Entries Found



| Table to be searched | STPO | BOM item |
|----------------------|------|----------|
| Number of hits       | 113  | l.       |
|                      |      | 1000     |

Maximum no. of hits Runtime

|   |       | i th      | r P  |         |            | <b>6</b> |       | <b>1</b> === |          | i | <u>                                  </u> |             |          |             |          |   |    |
|---|-------|-----------|------|---------|------------|----------|-------|--------------|----------|---|-------------------------------------------|-------------|----------|-------------|----------|---|----|
| 昆 | BOMca | t BOM     | Node | Counter | Valid From | T s      | Chan. | DeID         | Pre n