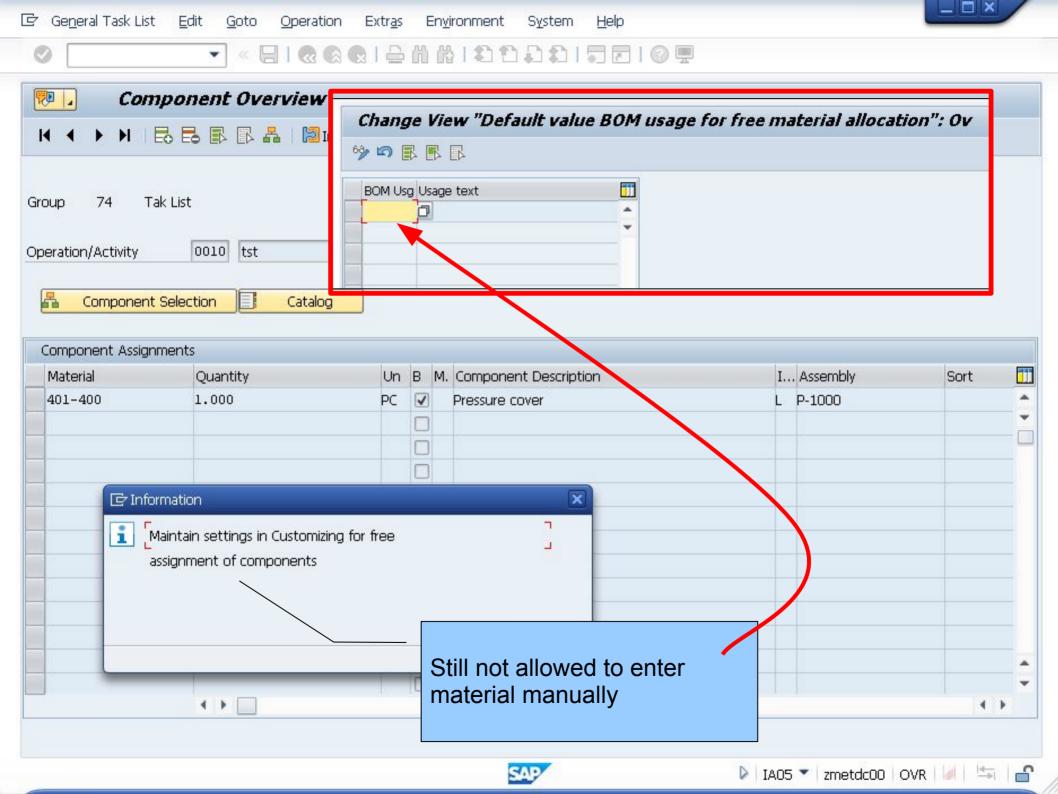

---------------------------------------------------------------------------------------------------------|
| Define task list usage   | Plant Maintenance and Customer Service → Maintenance Plans, Work Centers, Task Lists and PRTs → Task Lists → General Data → Define Task List Usage                            |
| Profile                  | Plant Maintenance and Customer Service → Maintenance Plans, Work Centers, Task Lists and PRTs → Task Lists → Control Data → Define Profiles with Default Values               |
| Free material assignment | Plant Maintenance and Customer Service → Maintenance Plans, Work Centers, Task Lists and PRTs → Task Lists → Control Data → Define Presetting for Free Assignment of Material |









SAP

### Simulation 1

# REMOVE configuration































SAP

#### Simulation 2

SET BOM Usage "4"





























































#### STPO: Display of Entries Found



| Table to be searched | STPO | BOM item |
|----------------------|------|----------|
| Number of hits       | 113  | l.       |
|                      |      | 1000     |

Maximum no. of hits Runtime

|   |       | i th      | r P  |         |            | <b>6</b> |       | <b>1</b> === |          | i | <u>                                  </u> |             |          |             |          |   |    |
|---|-------|-----------|------|---------|------------|----------|-------|--------------|----------|---|-------------------------------------------|-------------|----------|-------------|----------|---|----|
| 昆 | BOMca | t BOM     | Node |