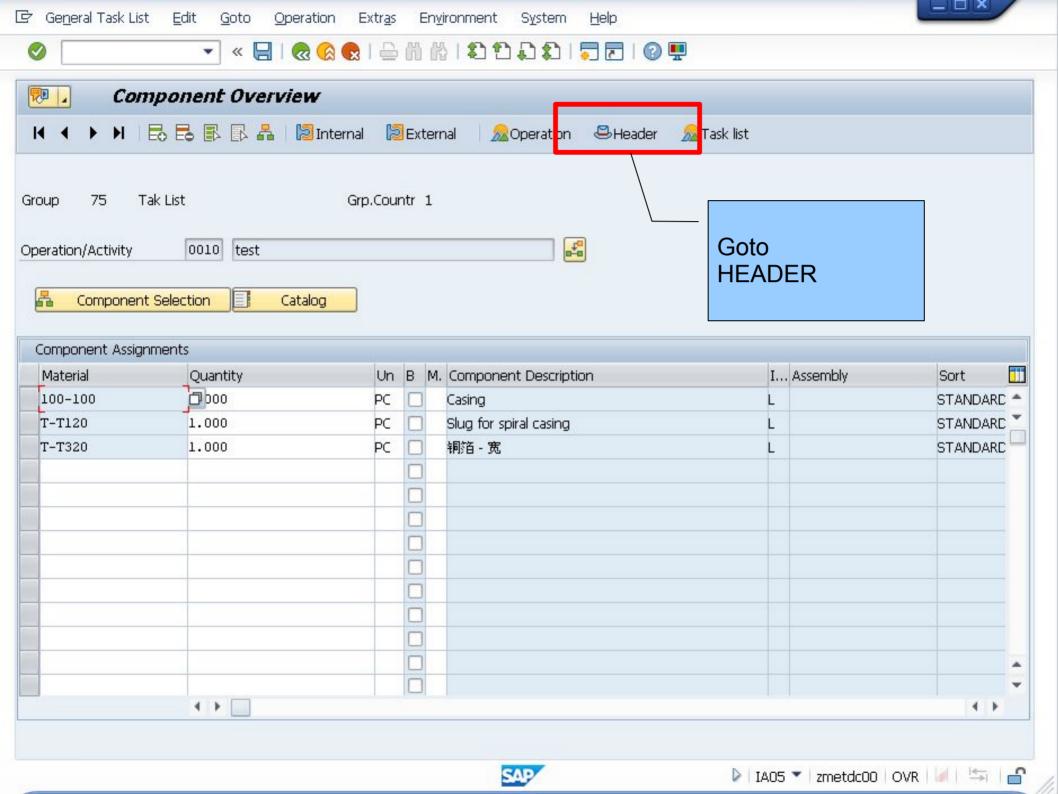

--------------------------------------|
| Define task list usage   | Plant Maintenance and Customer Service → Maintenance Plans, Work Centers, Task Lists and PRTs → Task Lists → General Data → Define Task List Usage                            |
| Profile                  | Plant Maintenance and Customer Service → Maintenance Plans, Work Centers, Task Lists and PRTs → Task Lists → Control Data → Define Profiles with Default Values               |
| Free material assignment | Plant Maintenance and Customer Service → Maintenance Plans, Work Centers, Task Lists and PRTs → Task Lists → Control Data → Define Presetting for Free Assignment of Material |









SAP

### Simulation 1

# REMOVE configuration































SAP

#### Simulation 2

SET BOM Usage "4"





























































#### STPO: Display of Entries Found



| Table to be searched | STPO | BOM item |
|----------------------|------|----------|
| Number of hits       | 113  | l.       |
|                      |      | 1000     |

Maximum no. of hits Runtime

|   |       | i th      | r P  |         |            | <b>6</b> |       | <b>1</b> === |          | i | <u>                                  </u> |             |          |             |          |   |    |
|---|-------|-----------|------|---------|------------|----------|-------|--------------|----------|---|-------------------------------------------|-------------|----------|-------------|----------|---|----|
| 昆 | BOMca | t BOM     | Node | Counter | Valid From | T s      | Chan. | DeID         | Pre node