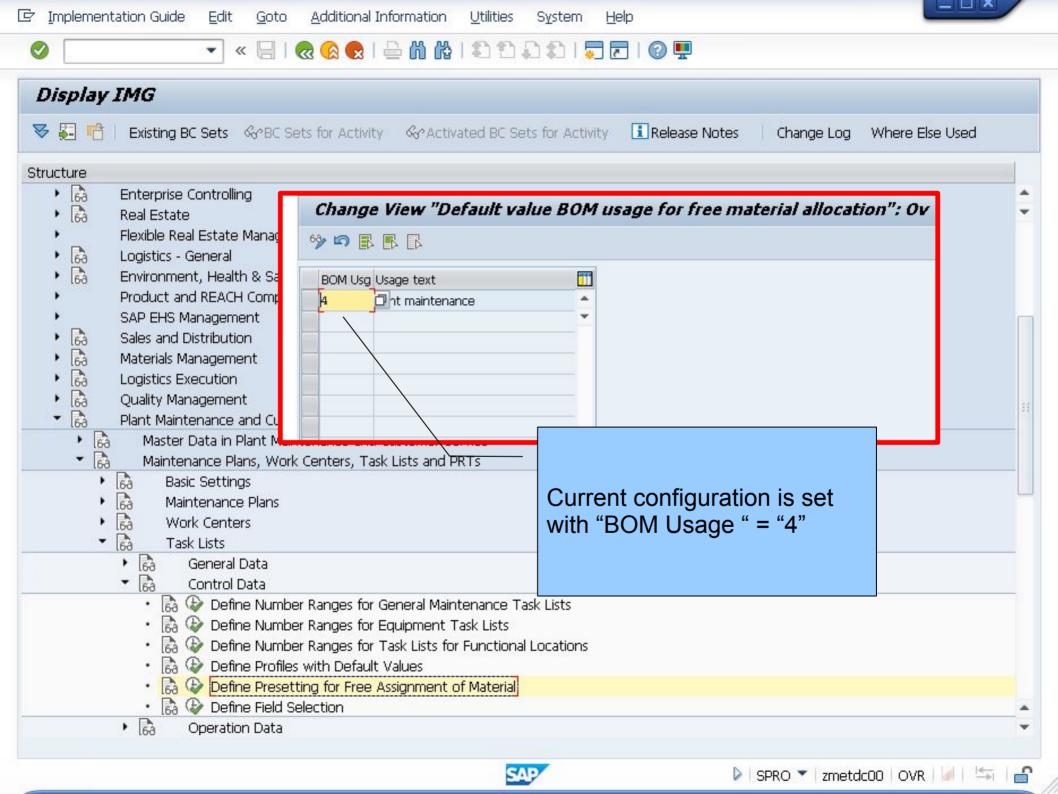

#### Menu Paths for Task Lists

The following table provides common menu paths for task list Customizing settings.

| Item                     | Menu path                                                                                                                                                                     |
|--------------------------|-------------------------------------------------------------------------------------------------------------------------------------------------------------------------------|
| Define task list usage   | Plant Maintenance and Customer Service → Maintenance Plans, Work Centers, Task Lists and PRTs → Task Lists → General Data → Define Task List Usage                            |
| Profile                  | Plant Maintenance and Customer Service → Maintenance Plans, Work Centers, Task Lists and PRTs → Task Lists → Control Data → Define Profiles with Default Values               |
| Free material assignment | Plant Maintenance and Customer Service → Maintenance Plans, Work Centers, Task Lists and PRTs → Task Lists → Control Data → Define Presetting for Free Assignment of Material |

#### Simulation 2

SET BOM Usage "4"