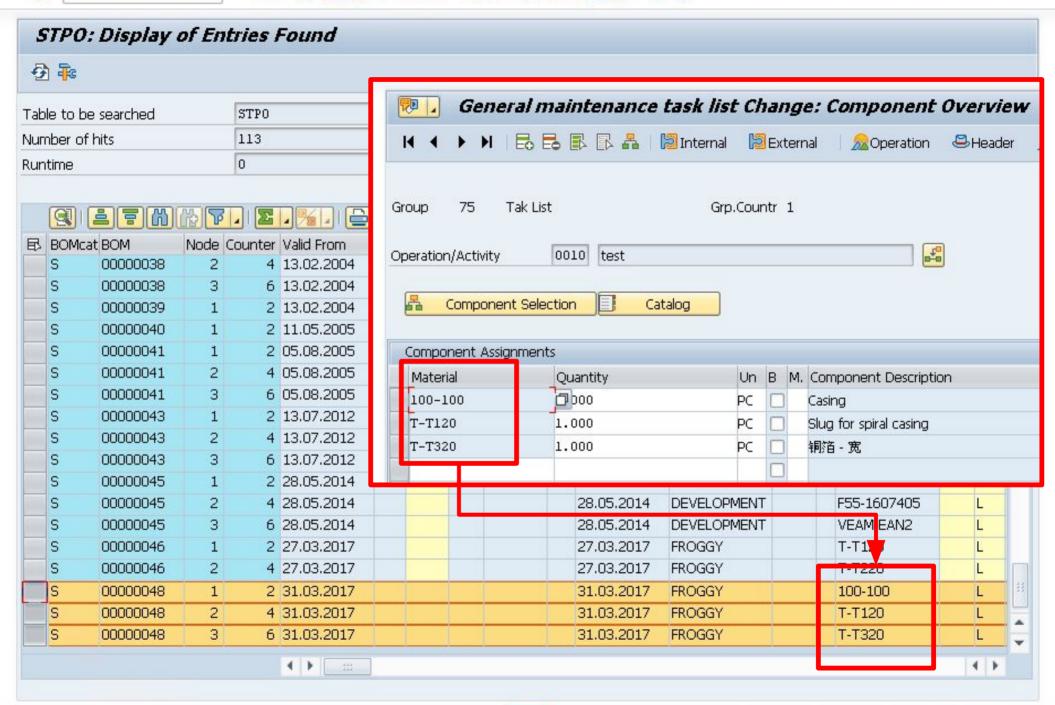

#### STPO: Display of Entries Found

| Table to be searched | STPO | BOM item |
|----------------------|------|----------|
| Number of hits       | 113  | l.       |
|                      |      | 1000     |

Maximum no. of hits Runtime

|   |       | i th      | r P  |         |            | <b>6</b> |       | <b>1</b> === |          | i | <u>                                  </u> |             |          |             |          |   |    |
|---|-------|-----------|------|---------|------------|----------|-------|--------------|----------|---|-------------------------------------------|-------------|----------|-------------|----------|---|----|
| 昆 | BOMca | t BOM     | Node | Counter | Valid From | T s      | Chan. | DeID         | Pre node | C | Created on                                | Created by  | Chngd By | Component   | Plant IC | t |    |
|   | S     | 00000038  | 2    | 4       | 13.02.2004 |          |       |              |          |   | 13.02.2004                                | LURIE       |          | NLM-002-2   | L        | 5 |    |
|   | S     | 00000038  | 3    | 6       | 13.02.2004 |          |       |              |          |   | 13.02.2004                                | LURIE       |          | NLM-002-1   | L        |   | ۳  |
|   | S     | 00000039  | 1    | 2       | 13.02.2004 |          |       |              |          |   | 13.02.2004                                | LURIE       |          | NLM-004-1   | L        |   |    |
|   | S     | 00000040  | 1    | 2       | 11.05.2005 |          |       |              |          |   | 11.05.2005                                | D036484     |          | 100-510     | L        |   |    |
|   | S     | 00000041  | 1    | 2       | 05.08.2005 |          |       |              |          |   | 05.08.2005                                | MARZOLETTI  |          | SP_200      | L        |   |    |
|   | S     | 00000041  | 2    | 4       | 05.08.2005 |          |       |              |          |   | 05.08.2005                                | MARZOLETTI  |          | SP_400      | L        |   |    |
|   | S     | 00000041  | 3    | 6       | 05.08.2005 |          |       |              |          |   | 05.08.2005                                | MARZOLETTI  |          | SP_300      | L        |   |    |
|   | S     | 00000043  | 1_   | 2       | 13.07.2012 |          |       |              |          |   | 13.07.2012                                | RICHTERJU   |          | SEC-1000    | L        |   |    |
|   | S     | 00000043  | 2    |         | 15014      |          |       |              |          |   | 13.07.2012                                | RICHTERJU   |          | SEC-6000    | Ĺ        |   |    |
|   | S     | 00000048  | 3    | Interi  | nal BOM    | ID       |       |              |          |   | 13.07.2012                                | RICHTERJU   |          | SEC-5000    | L        |   |    |
|   | S     | 00000045  | 1    | gene    | rated for  |          |       |              |          |   | 28.05.2014                                | DEVELOPMENT |          | F65-1607408 | L        |   |    |
|   | S     | 00000045  | 2    | such    | kind of E  | $\Omega$ | /     |              |          |   | 28.05.2014                                | DEVELOPMENT |          | F55-1607405 | L        |   |    |
|   | S     | 000000045 | 3    | Guon    | Killa of L | <i>-</i> | '     |              |          |   | 28.05.2014                                | DEVELOPMENT |          | VEAM-EAN2   | L        |   |    |
|   | S     | 000000046 | 1    | 2       | 27.03.2017 |          |       |              |          |   | 27.03.2017                                | FROGGY      |          | T-T120      | L        |   |    |
|   | S     | 00000046  | 2    | 4       | 27.03.2017 |          |       |              |          |   | 27.03.2017                                | FROGGY      |          | T-T220      | L        |   | 4  |
|   | S     | 00000048  | 1    | 2       | 31.03.2017 |          |       |              |          |   | 31.03.2017                                | FROGGY      |          | 100-100     | L        |   | 13 |
|   | S     | 00000048  | 2    | 4       | 31.03.2017 |          |       |              |          |   | 31.03.2017                                | FROGGY      |          | T-T120      | L        |   |    |
|   | S     | 00000048  | 3    | 6       | 31.03.2017 |          |       |              |          |   | 31.03.2017                                | FROGGY      |          | T-T320      | L        |   | Ţ  |
|   |       |           |      |         | ( ) III    |          |       |              |          |   |                                           |             |          |             | 4        | Þ |    |