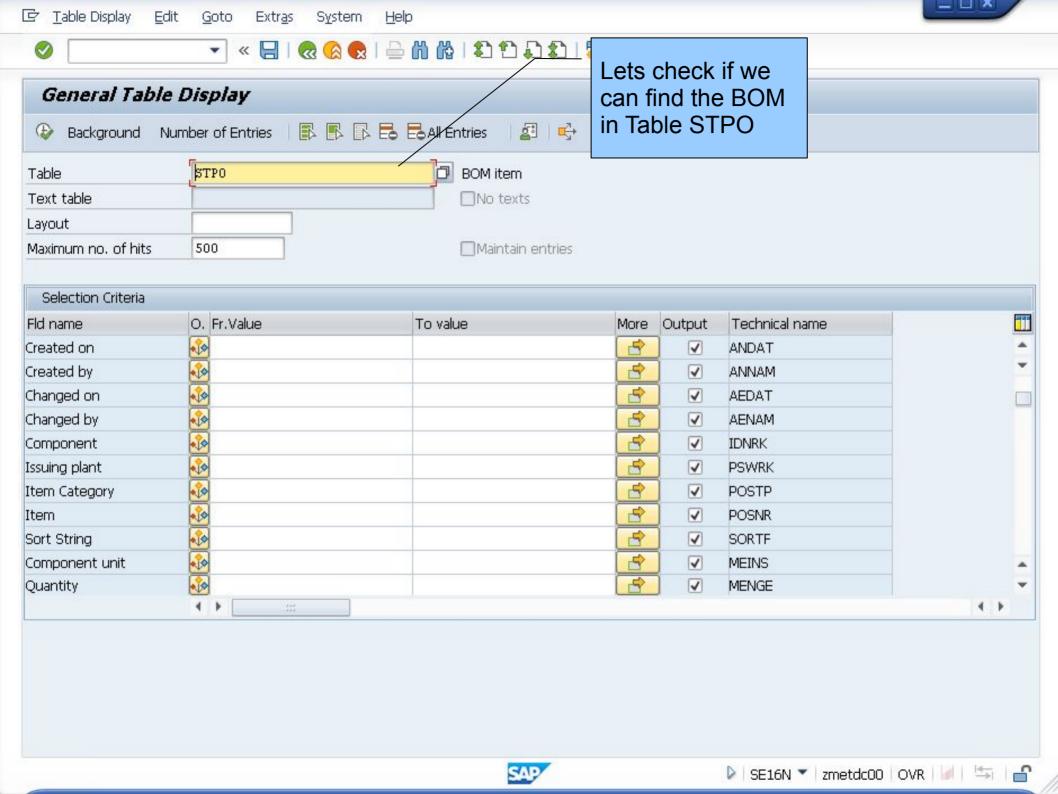

#### Simulation 2

SET BOM Usage "4"

#### STPO: Display of Entries Found

| Table to be searched | STPO | BOM item |
|----------------------|------|----------|
| Number of hits       | 113  | l.       |
|                      |      | 1000     |