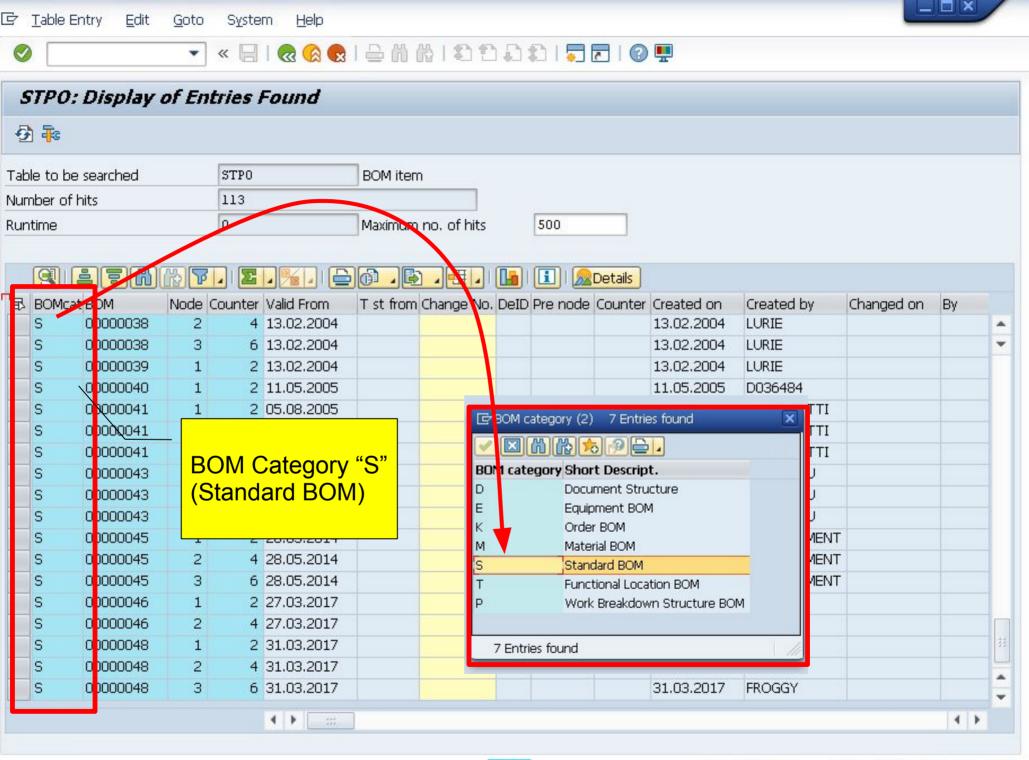

#### STPO: Display of Entries Found

| Table to be searched | STPO | BOM item |
|----------------------|------|----------|
| Number of hits       | 113  | l.       |
|                      |      | 1000     |

Maximum no. of hits Runtime

|   |       | i th      | r P  |         |            | <b>6</b> |       | <b>1</b> === |          | i | <u>                                  </u> |             |          |             |          |   |    |
|---|-------|-----------|------|---------|------------|----------|-------|--------------|----------|---|-------------------------------------------|-------------|----------|-------------|----------|---|----|
| 昆 | BOMca | t BOM     | Node | Counter | Valid From | T s      | Chan. | DeID         | Pre node | C | Created on                                | Created by  | Chngd By | Component   | Plant IC | t |    |
|   | S     | 00000038  | 2    | 4       | 13.02.2004 |          |       |              |          |   | 13.02.2004                                | LURIE       |          | NLM-002-2   | L        | 5 |    |
|   | S     | 00000038  | 3    | 6       | 13.02.2004 |          |       |              |          |   | 13.02.2004                                | LURIE       |          | NLM-002-1   | L        |   | ۳  |
|   | S     | 00000039  | 1    | 2       | 13.02.2004 |          |       |              |          |   | 13.02.2004                                | LURIE       |          | NLM-004-1   | L        |   |    |
|   | S     | 00000040  | 1    | 2       | 11.05.2005 |          |       |              |          |   | 11.05.2005                                | D036484     |          | 100-510     | L        |   |    |
|   | S     | 00000041  | 1    | 2       | 05.08.2005 |          |       |              |          |   | 05.08.2005                                | MARZOLETTI  |          | SP_200      | L        |   |    |
|   | S     | 00000041  | 2    | 4       | 05.08.2005 |          |       |              |          |   | 05.08.2005                                | MARZOLETTI  |          | SP_400      | L        |   |    |
|   | S     | 00000041  | 3    | 6       | 05.08.2005 |          |       |              |          |   | 05.08.2005                                | MARZOLETTI  |          | SP_300      | L        |   |    |
|   | S     | 00000043  | 1_   | 2       | 13.07.2012 |          |       |              |          |   | 13.07.2012                                | RICHTERJU   |          | SEC-1000    | L        |   |    |
|   | S     | 00000043  | 2    |         | 15014      |          |       |              |          |   | 13.07.2012                                | RICHTERJU   |          | SEC-6000    | Ĺ        |   |    |
|   | S     | 00000048  | 3    | Interi  | nal BOM    | ID       |       |              |          |   | 13.07.2012                                | RICHTERJU   |          | SEC-5000    | L        |   |    |
|   | S     | 00000045  | 1    | gene    | rated for  |          |       |              |          |   | 28.05.2014                                | DEVELOPMENT |          | F65-1607408 | L        |   |    |
|   | S     | 00000045  | 2    | such    | kind of E  | $\Omega$ | /     |              |          |   | 28.05.2014                                | DEVELOPMENT |          | F55-1607405 | L        |   |    |
|   | S     | 000000045 | 3    | Guon    | Killa of L | <i>-</i> | '     |              |          |   | 28.05.2014                                | DEVELOPMENT |          | VEAM-EAN2   | L        |   |    |
|   | S     | 000000046 | 1    | 2       | 27.03.2017 |          |       |              |          |   | 27.03.2017                                | FROGGY      |          | T-T120      | L        |   |    |
|   | S     | 00000046  | 2    | 4       | 27.03.2017 |          |       |              |          |   | 27.03.2017                                | FROGGY      |          | T-T220      | L        |   | 4  |
|   | S     | 00000048  | 1    | 2       | 31.03.2017 |          |       |              |          |   | 31.03.2017                                | FROGGY      |          | 100-100     | L        |   | 13 |
|   | S     | 00000048  | 2    | 4       | 31.03.2017 |          |       |              |          |   | 31.03.2017                                | FROGGY      |          | T-T120      | L        |   |    |
|   | S     | 00000048  | 3    | 6       | 31.03.2017 |          |       |              |          |   | 31.03.2017                                | FROGGY      |          | T-T320      | L        |   | Ţ  |
|   |       |           |      |         | ( ) III    |          |       |              |          |   |                                           |             |          |             | 4        | Þ |    |