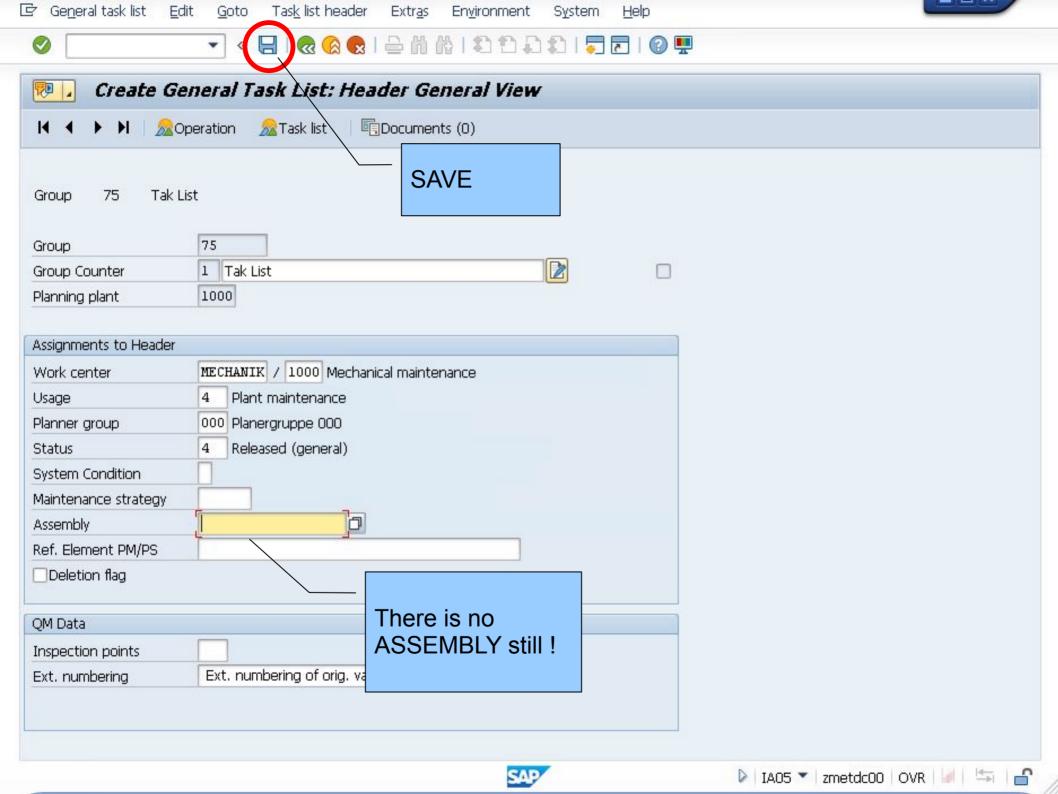

------------------------------------|
| Define task list usage   | Plant Maintenance and Customer Service → Maintenance Plans, Work Centers, Task Lists and PRTs → Task Lists → General Data → Define Task List Usage                            |
| Profile                  | Plant Maintenance and Customer Service → Maintenance Plans, Work Centers, Task Lists and PRTs → Task Lists → Control Data → Define Profiles with Default Values               |
| Free material assignment | Plant Maintenance and Customer Service → Maintenance Plans, Work Centers, Task Lists and PRTs → Task Lists → Control Data → Define Presetting for Free Assignment of Material |









SAP

### Simulation 1

# REMOVE configuration































SAP

#### Simulation 2

SET BOM Usage "4"





























































#### STPO: Display of Entries Found



| Table to be searched | STPO | BOM item |
|----------------------|------|----------|
| Number of hits       | 113  | l.       |
|                      |      | 1000     |

Maximum no. of hits Runtime

|   |       | i th      | r P  |         |            | <b>6</b> |       | <b>1</b> === |          | i | <u>                                  </u> |             |          |             |          |   |    |
|---|-------|-----------|------|---------|------------|----------|-------|--------------|----------|---|-------------------------------------------|-------------|----------|-------------|----------|---|----|
| 昆 | BOMca | t BOM     | Node | Counter | Valid From | T s      | Chan. | DeID         | Pre node |