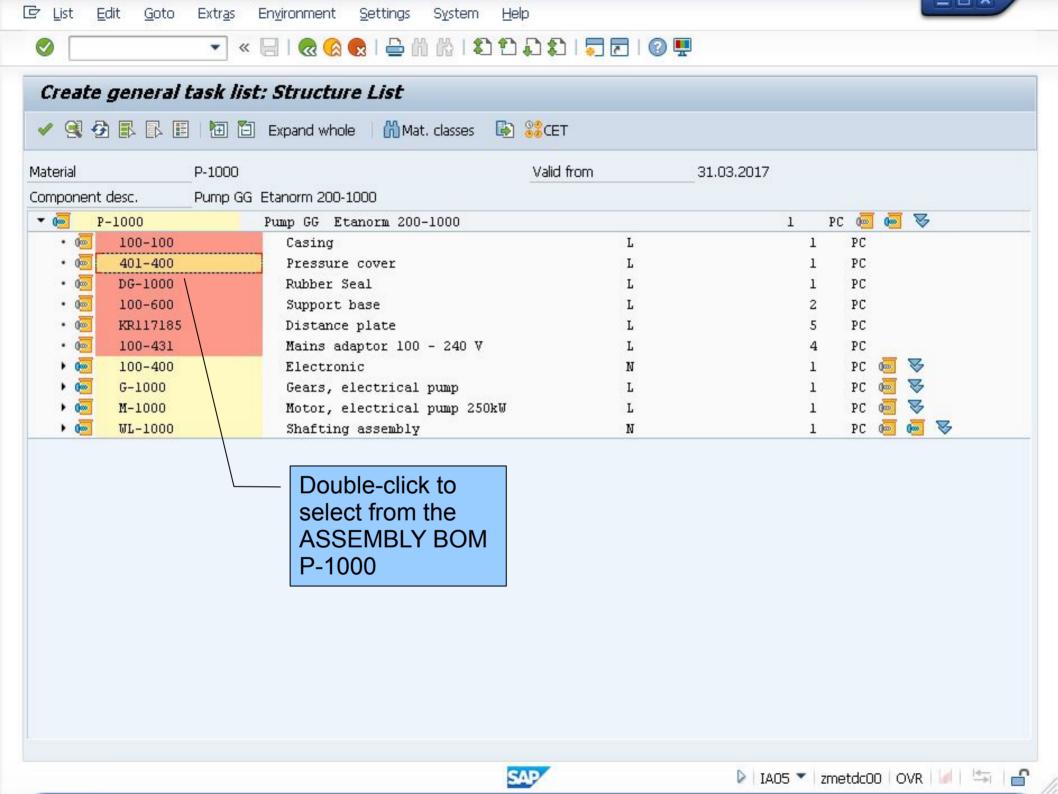

---------------------------------------------------------------------------------------------------------------|
| Define task list usage   | Plant Maintenance and Customer Service → Maintenance Plans, Work Centers, Task Lists and PRTs → Task Lists → General Data → Define Task List Usage                            |
| Profile                  | Plant Maintenance and Customer Service → Maintenance Plans, Work Centers, Task Lists and PRTs → Task Lists → Control Data → Define Profiles with Default Values               |
| Free material assignment | Plant Maintenance and Customer Service → Maintenance Plans, Work Centers, Task Lists and PRTs → Task Lists → Control Data → Define Presetting for Free Assignment of Material |









SAP

### Simulation 1

# REMOVE configuration































SAP

#### Simulation 2

SET BOM Usage "4"





























































#### STPO: Display of Entries Found



| Table to be searched | STPO | BOM item |
|----------------------|------|----------|
| Number of hits       | 113  | l.       |
|                      |      | 1000     |

Maximum no. of hits Runtime

|   |       | i th      | r P  |         |            | <b>6</b> |       | <b>1</b> === |          | i | <u>                                  </u> |             |          |             |          |   |    |
|---|-------|-----------|------|---------|------------|----------|-------|--------------|----------|---|-------------------------------------------|-------------|----------|-------------|----------|---|----|
| 昆 | BOMca | t BOM     |