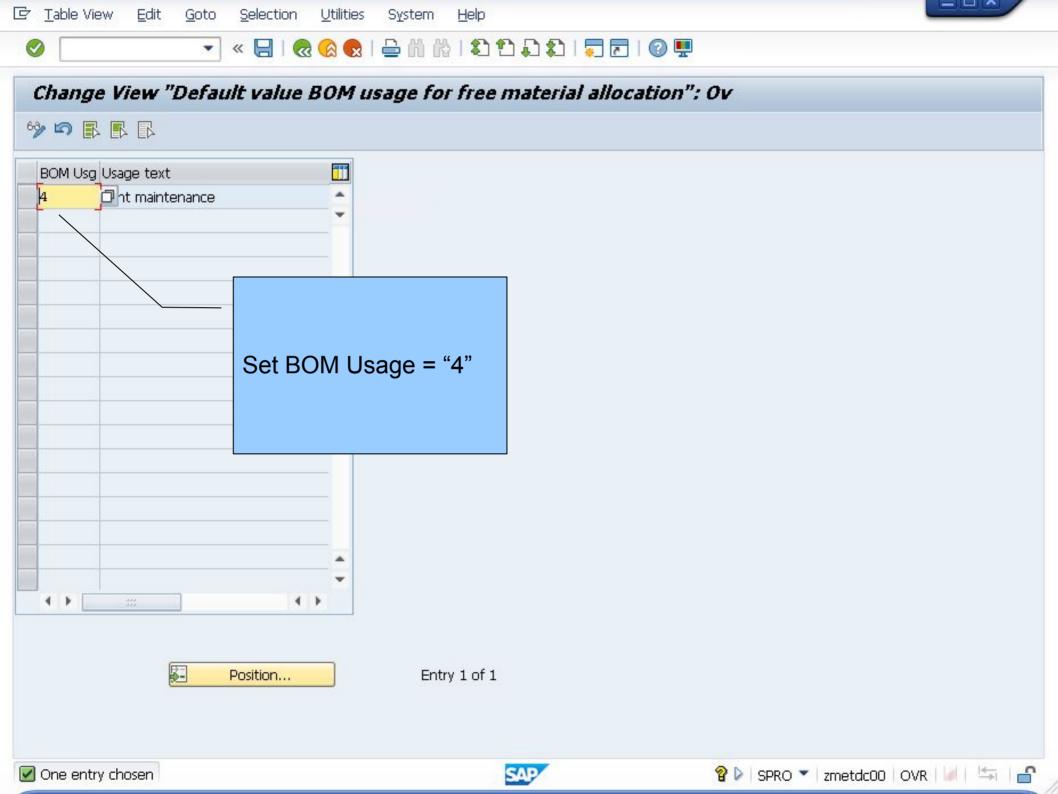

------------------------------------------------------|
| Define task list usage   | Plant Maintenance and Customer Service → Maintenance Plans, Work Centers, Task Lists and PRTs → Task Lists → General Data → Define Task List Usage                            |
| Profile                  | Plant Maintenance and Customer Service → Maintenance Plans, Work Centers, Task Lists and PRTs → Task Lists → Control Data → Define Profiles with Default Values               |
| Free material assignment | Plant Maintenance and Customer Service → Maintenance Plans, Work Centers, Task Lists and PRTs → Task Lists → Control Data → Define Presetting for Free Assignment of Material |









SAP

### Simulation 1

# REMOVE configuration































SAP

#### Simulation 2

SET BOM Usage "4"





























































#### STPO: Display of Entries Found



| Table to be searched | STPO | BOM item |
|----------------------|------|----------|
| Number of hits       | 113  | l.       |
|                      |      | 1000     |

Maximum no. of hits Runtime

|   |       | i th      | r P  |         |            | <b>6</b> |       | <b>1</b> === |          | i | <u>                                  </u> |             |          |             |          |   |    |
|---|-------|-----------|------|---------|------------|----------|-------|--------------|----------|---|-------------------------------------------|-------------|----------|-------------|----------|---|----|
| 昆 | BOMca | t BOM     | Node | Counter | Valid From | T s      | Chan. | DeID