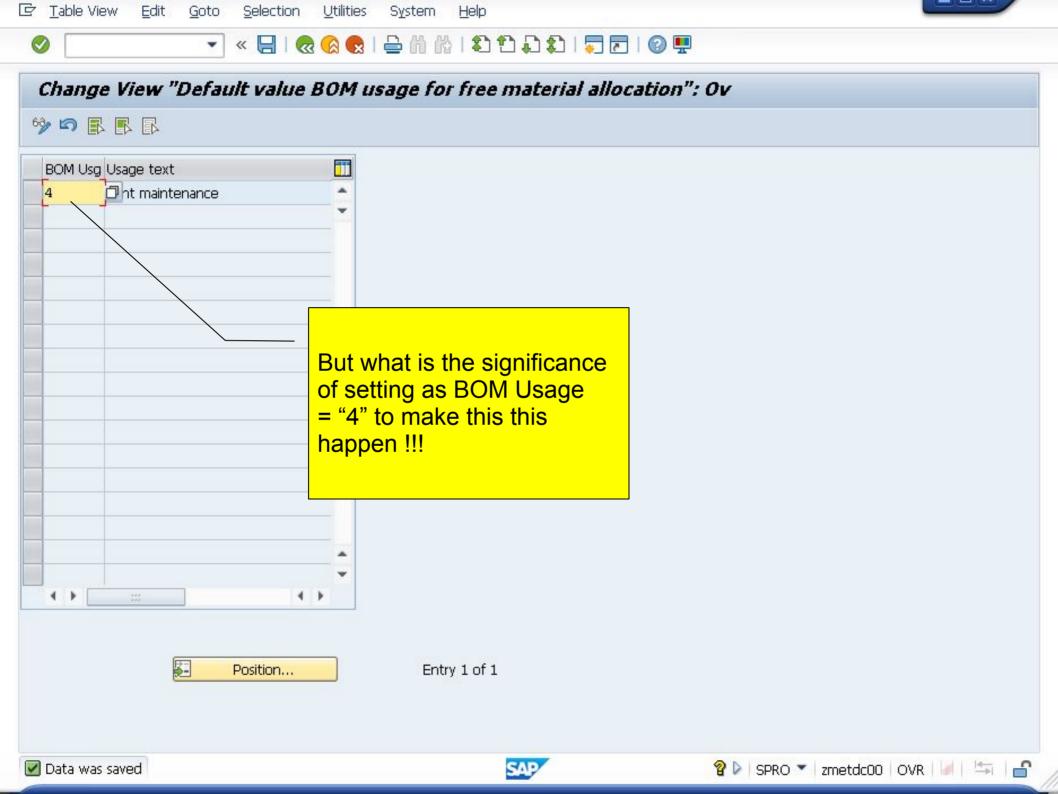

----------------------------------------|
| Define task list usage   | Plant Maintenance and Customer Service → Maintenance Plans, Work Centers, Task Lists and PRTs → Task Lists → General Data → Define Task List Usage                            |
| Profile                  | Plant Maintenance and Customer Service → Maintenance Plans, Work Centers, Task Lists and PRTs → Task Lists → Control Data → Define Profiles with Default Values               |
| Free material assignment | Plant Maintenance and Customer Service → Maintenance Plans, Work Centers, Task Lists and PRTs → Task Lists → Control Data → Define Presetting for Free Assignment of Material |









SAP

### Simulation 1

# REMOVE configuration































SAP

#### Simulation 2

SET BOM Usage "4"





























































#### STPO: Display of Entries Found



| Table to be searched | STPO | BOM item |
|----------------------|------|----------|
| Number of hits       | 113  | l.       |
|                      |      | 1000     |

Maximum no. of hits Runtime

|   |       | i th      | r P  |         |            | <b>6</b> |       | <b>1</b> === |          | i | <u>                                  </u> |             |          |             |          |   |    |
|---|-------|-----------|------|---------|------------|----------|-------|--------------|----------|---|-------------------------------------------|-------------|----------|-------------|----------|---|----|
| 昆 | BOMca | t BOM     | Node | Counter | Valid From | T s      | Chan. | DeID         | Pre nod