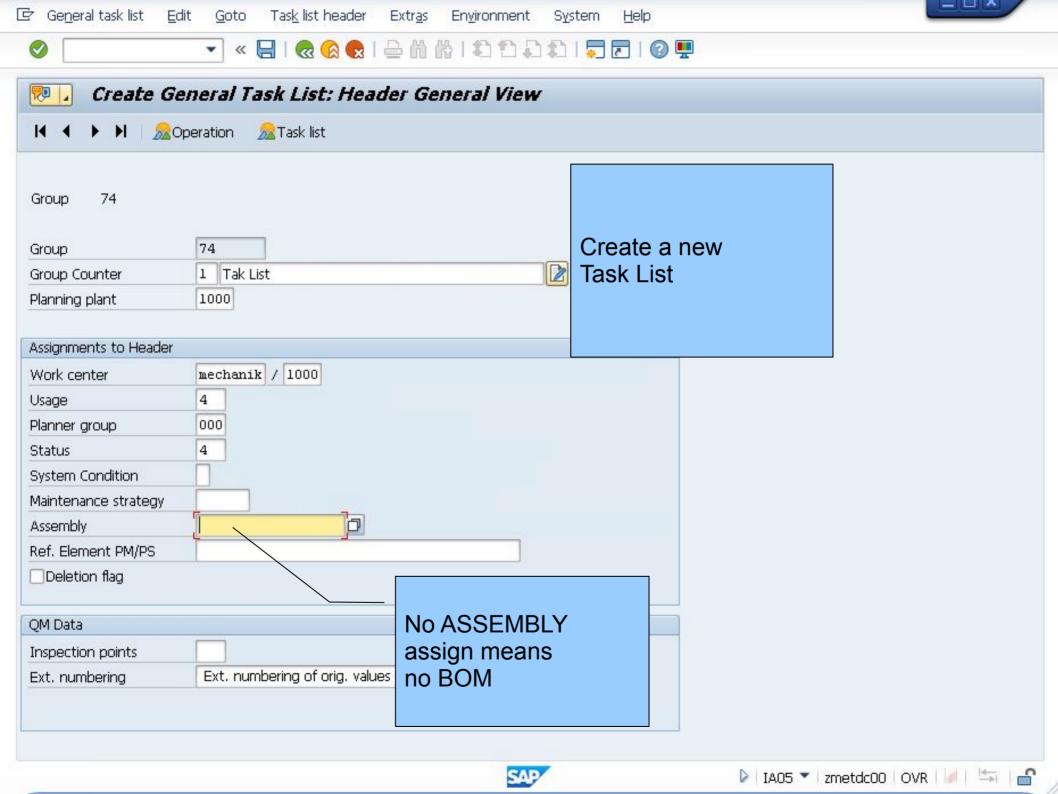

-----------------------------------------------------------------------------------------------------------------------------|
| Define task list usage   | Plant Maintenance and Customer Service → Maintenance Plans, Work Centers, Task Lists and PRTs → Task Lists → General Data → Define Task List Usage                            |
| Profile                  | Plant Maintenance and Customer Service → Maintenance Plans, Work Centers, Task Lists and PRTs → Task Lists → Control Data → Define Profiles with Default Values               |
| Free material assignment | Plant Maintenance and Customer Service → Maintenance Plans, Work Centers, Task Lists and PRTs → Task Lists → Control Data → Define Presetting for Free Assignment of Material |









SAP

### Simulation 1

# REMOVE configuration































SAP

#### Simulation 2

SET BOM Usage "4"





























































#### STPO: Display of Entries Found



| Table to be searched | STPO | BOM item |
|----------------------|------|----------|
| Number of hits       | 113  | l.       |
|                      |      | 1000     |

Maximum no. of hits Runtime

|   |       | i th      | r P  |         |            | <b>6</b> |       | <b>1</b> === |          | i | <u>                                  </u> |             |          |             |          |   |    |
|---|-------|-----------|------|---------|------------|----------|-------|--------------|----------|---|-------------------------------------------|-------------|----------|-------------|----------|---|----|
| 昆 | BOMca