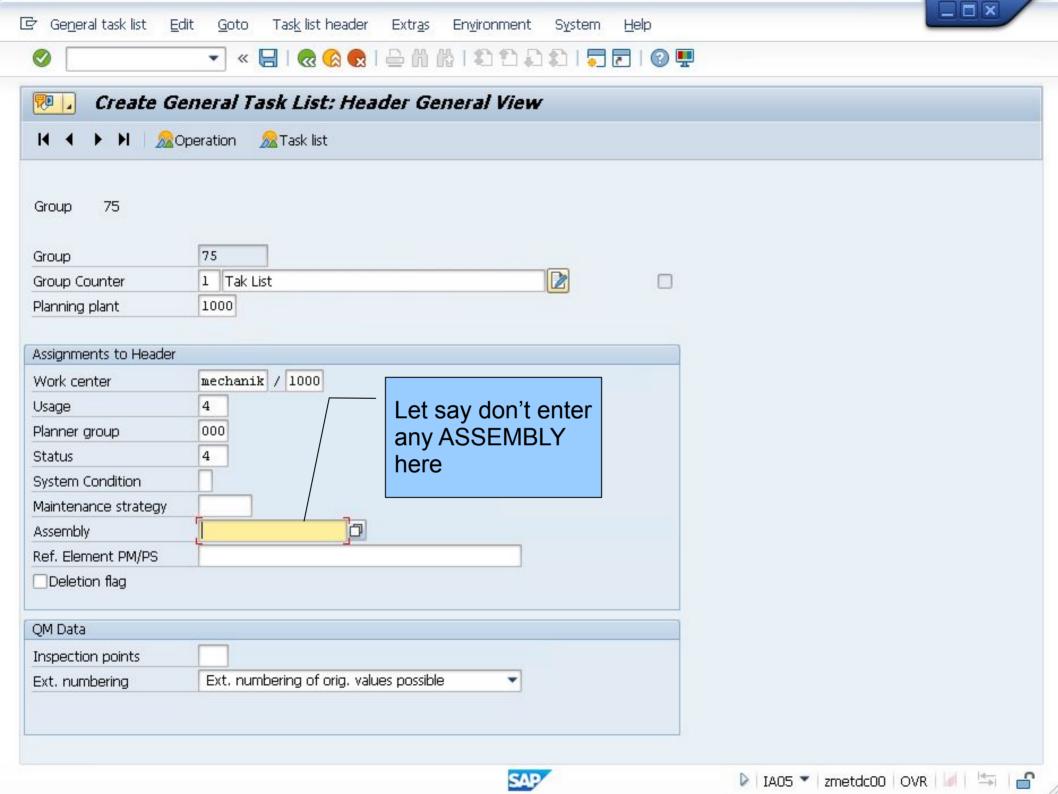

----------------------------------------------------|
| Define task list usage   | Plant Maintenance and Customer Service → Maintenance Plans, Work Centers, Task Lists and PRTs → Task Lists → General Data → Define Task List Usage                            |
| Profile                  | Plant Maintenance and Customer Service → Maintenance Plans, Work Centers, Task Lists and PRTs → Task Lists → Control Data → Define Profiles with Default Values               |
| Free material assignment | Plant Maintenance and Customer Service → Maintenance Plans, Work Centers, Task Lists and PRTs → Task Lists → Control Data → Define Presetting for Free Assignment of Material |









SAP

### Simulation 1

# REMOVE configuration































SAP

#### Simulation 2

SET BOM Usage "4"





























































#### STPO: Display of Entries Found



| Table to be searched | STPO | BOM item |
|----------------------|------|----------|
| Number of hits       | 113  | l.       |
|                      |      | 1000     |

Maximum no. of hits Runtime

|   |       | i th      | r P  |         |            | <b>6</b> |       | <b>1</b> === |          | i | <u>                                  </u> |             |          |             |          |   |    |
|---|-------|-----------|------|---------|------------|----------|-------|--------------|----------|---|-------------------------------------------|-------------|----------|-------------|----------|---|----|
| 昆 | BOMca | t BOM     | Node | Counter | Valid From | T s      | Chan. | DeID