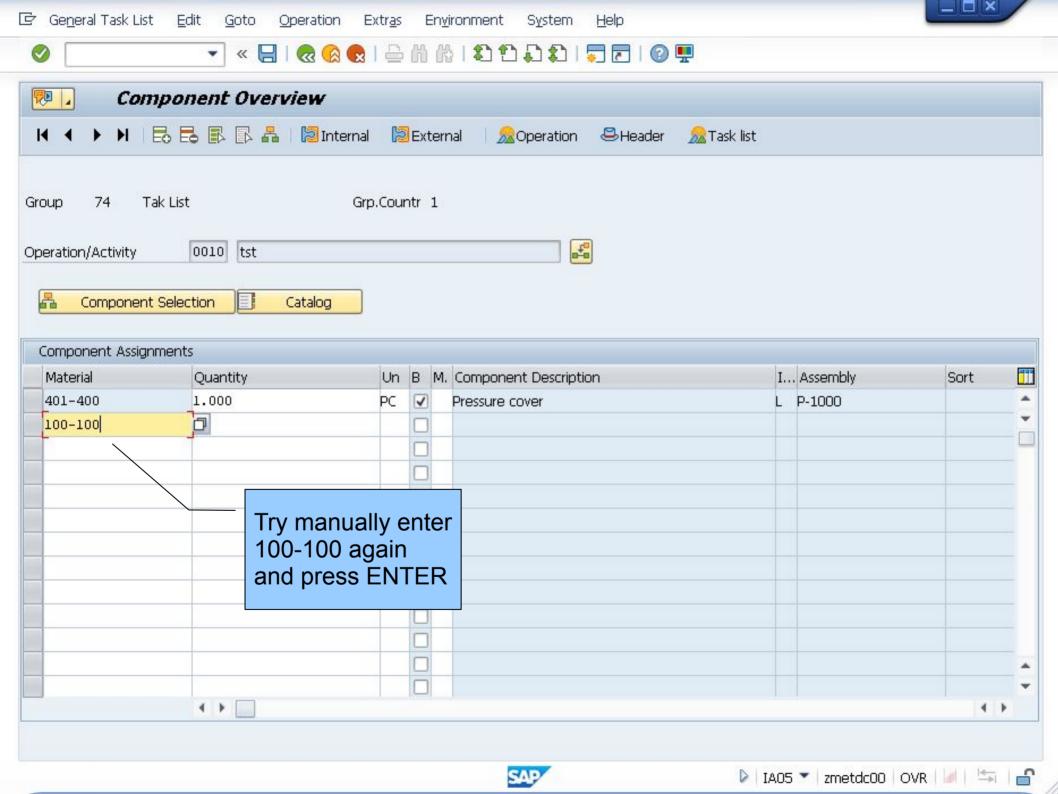

-----------------------------------------------------------------------------------------------------------|
| Define task list usage   | Plant Maintenance and Customer Service → Maintenance Plans, Work Centers, Task Lists and PRTs → Task Lists → General Data → Define Task List Usage                            |
| Profile                  | Plant Maintenance and Customer Service → Maintenance Plans, Work Centers, Task Lists and PRTs → Task Lists → Control Data → Define Profiles with Default Values               |
| Free material assignment | Plant Maintenance and Customer Service → Maintenance Plans, Work Centers, Task Lists and PRTs → Task Lists → Control Data → Define Presetting for Free Assignment of Material |









SAP

### Simulation 1

# REMOVE configuration































SAP

#### Simulation 2

SET BOM Usage "4"





























































#### STPO: Display of Entries Found



| Table to be searched | STPO | BOM item |
|----------------------|------|----------|
| Number of hits       | 113  | l.       |
|                      |      | 1000     |

Maximum no. of hits Runtime

|   |       | i th      | r P  |         |            | <b>6</b> |       | <b>1</b> === |          | i | <u>                                  </u> |             |          |             |          |   |    |
|---|-------|-----------|------|---------|------------|----------|-------|--------------|----------|---|-------------------------------------------|-------------|----------|-------------|----------|---|----|
| 昆 | BOMca | t BOM     | Node