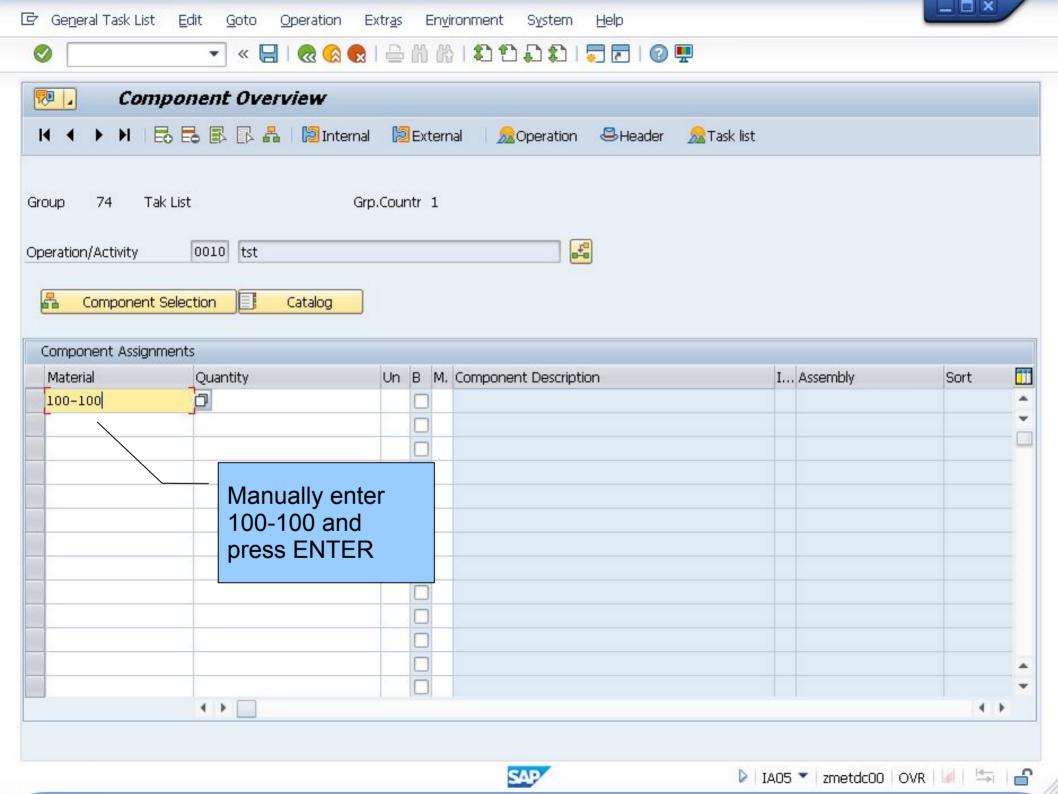

-----------------------------------------------------------------------------------------------------------------------|
| Define task list usage   | Plant Maintenance and Customer Service → Maintenance Plans, Work Centers, Task Lists and PRTs → Task Lists → General Data → Define Task List Usage                            |
| Profile                  | Plant Maintenance and Customer Service → Maintenance Plans, Work Centers, Task Lists and PRTs → Task Lists → Control Data → Define Profiles with Default Values               |
| Free material assignment | Plant Maintenance and Customer Service → Maintenance Plans, Work Centers, Task Lists and PRTs → Task Lists → Control Data → Define Presetting for Free Assignment of Material |









SAP

### Simulation 1

# REMOVE configuration































SAP

#### Simulation 2

SET BOM Usage "4"





























































#### STPO: Display of Entries Found



| Table to be searched | STPO | BOM item |
|----------------------|------|----------|
| Number of hits       | 113  | l.       |
|                      |      | 1000     |

Maximum no. of hits Runtime

|   |       | i th      | r P  |         |            | <b>6</b> |       | <b>1</b> === |          | i | <u>                                  </u> |             |          |             |          |   |    |
|---|-------|-----------|------|---------|------------|----------|-------|--------------|----------|---|-------------------------------------------|-------------|----------|-------------|----------|---|----|
| 昆 | BOMca | t BO