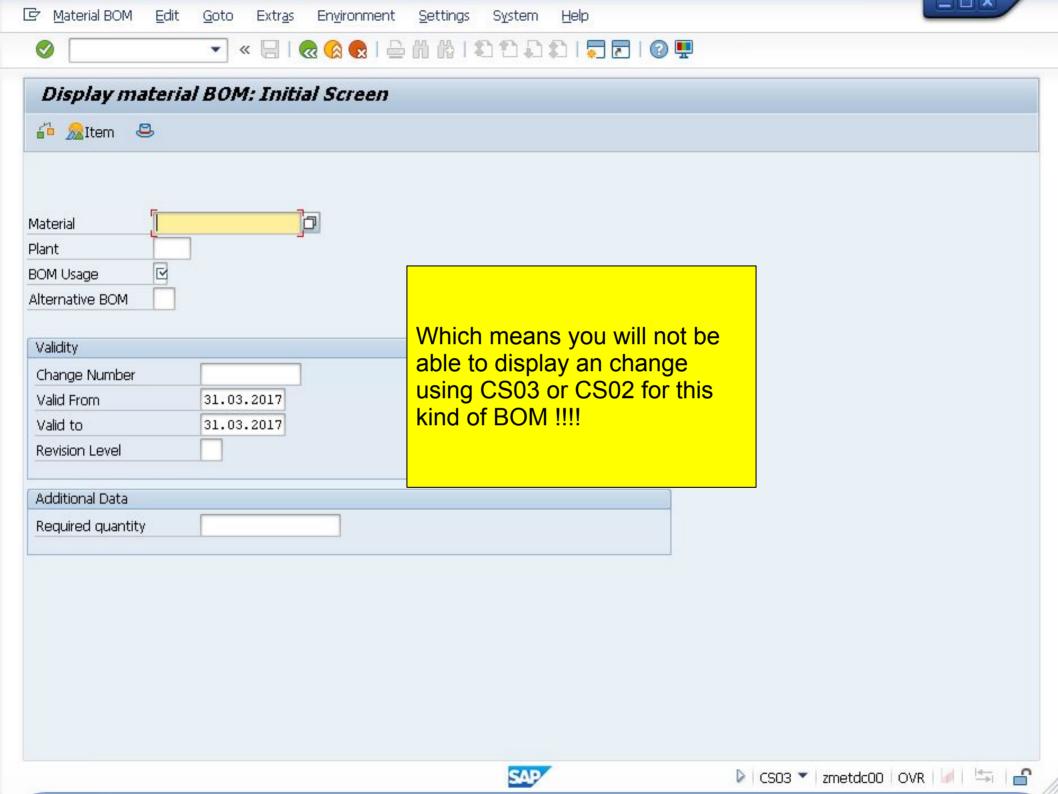

------------------------------|
| Define task list usage   | Plant Maintenance and Customer Service → Maintenance Plans, Work Centers, Task Lists and PRTs → Task Lists → General Data → Define Task List Usage                            |
| Profile                  | Plant Maintenance and Customer Service → Maintenance Plans, Work Centers, Task Lists and PRTs → Task Lists → Control Data → Define Profiles with Default Values               |
| Free material assignment | Plant Maintenance and Customer Service → Maintenance Plans, Work Centers, Task Lists and PRTs → Task Lists → Control Data → Define Presetting for Free Assignment of Material |









SAP

### Simulation 1

# REMOVE configuration































SAP

#### Simulation 2

SET BOM Usage "4"





























































#### STPO: Display of Entries Found



| Table to be searched | STPO | BOM item |
|----------------------|------|----------|
| Number of hits       | 113  | l.       |
|                      |      | 1000     |

Maximum no. of hits Runtime

|   |       | i th      | r P  |         |            | <b>6</b> |       | <b>1</b> === |          | i | <u>                                  </u> |             |          |             |          |   |    |
|---|-------|-----------|------|---------|------------|----------|-------|--------------|----------|---|-------------------------------------------|-------------|----------|-------------|----------|---|----|
| 昆 | BOMca | t BOM     | Node | Counter | Valid From | T s      | Chan. | DeID         | Pre node | C | Cr