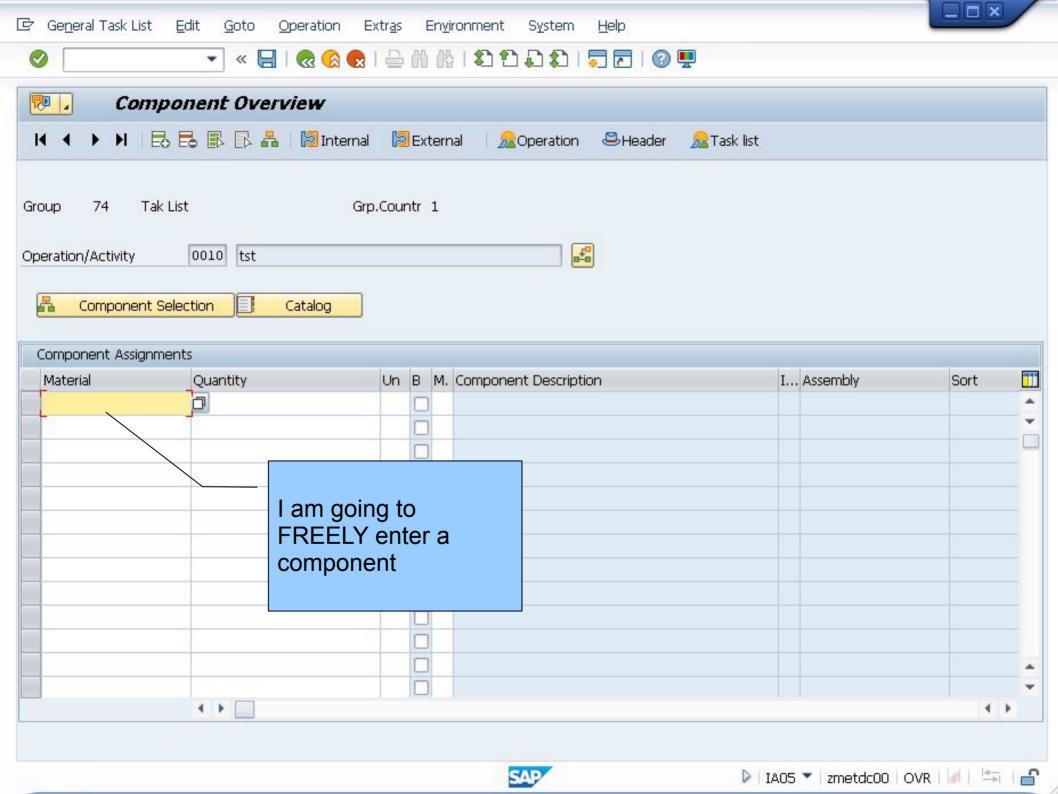

-------------------------------------------------------------------------------------------------------------------------|
| Define task list usage   | Plant Maintenance and Customer Service → Maintenance Plans, Work Centers, Task Lists and PRTs → Task Lists → General Data → Define Task List Usage                            |
| Profile                  | Plant Maintenance and Customer Service → Maintenance Plans, Work Centers, Task Lists and PRTs → Task Lists → Control Data → Define Profiles with Default Values               |
| Free material assignment | Plant Maintenance and Customer Service → Maintenance Plans, Work Centers, Task Lists and PRTs → Task Lists → Control Data → Define Presetting for Free Assignment of Material |









SAP

### Simulation 1

# REMOVE configuration































SAP

#### Simulation 2

SET BOM Usage "4"





























































#### STPO: Display of Entries Found



| Table to be searched | STPO | BOM item |
|----------------------|------|----------|
| Number of hits       | 113  | l.       |
|                      |      | 1000     |

Maximum no. of hits Runtime

|   |       | i th      | r P  |         |            | <b>6</b> |       | <b>1</b> === |          | i | <u>                                  </u> |             |          |             |          |   |    |
|---|-------|-----------|------|---------|------------|----------|-------|--------------|----------|---|-------------------------------------------|-------------|----------|-------------|----------|---|----|
| 昆 | BOMca | t