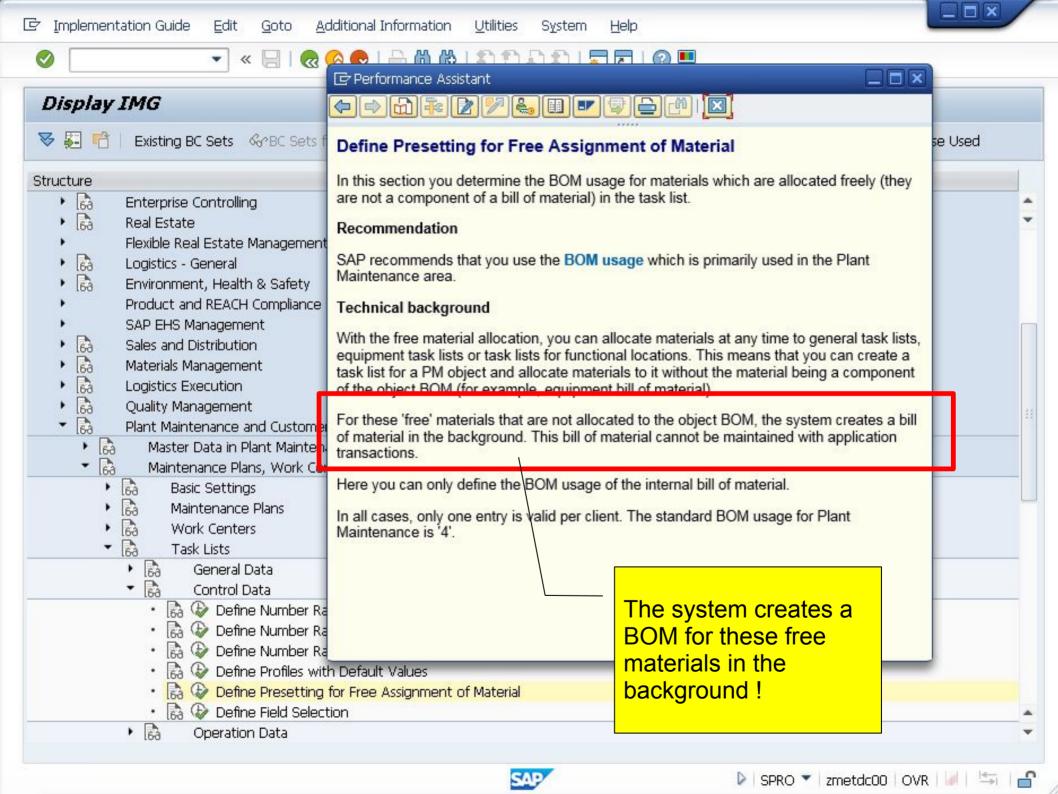

----------------------------------|
| Define task list usage   | Plant Maintenance and Customer Service → Maintenance Plans, Work Centers, Task Lists and PRTs → Task Lists → General Data → Define Task List Usage                            |
| Profile                  | Plant Maintenance and Customer Service → Maintenance Plans, Work Centers, Task Lists and PRTs → Task Lists → Control Data → Define Profiles with Default Values               |
| Free material assignment | Plant Maintenance and Customer Service → Maintenance Plans, Work Centers, Task Lists and PRTs → Task Lists → Control Data → Define Presetting for Free Assignment of Material |









SAP

### Simulation 1

# REMOVE configuration































SAP

#### Simulation 2

SET BOM Usage "4"





























































#### STPO: Display of Entries Found



| Table to be searched | STPO | BOM item |
|----------------------|------|----------|
| Number of hits       | 113  | l.       |
|                      |      | 1000     |

Maximum no. of hits Runtime

|   |       | i th      | r P  |         |            | <b>6</b> |       | <b>1</b> === |          | i | <u>                                  </u> |             |          |             |          |   |    |
|---|-------|-----------|------|---------|------------|----------|-------|--------------|----------|---|-------------------------------------------|-------------|----------|-------------|----------|---|----|
| 昆 | BOMca | t BOM     | Node | Counter | Valid From | T s      | Chan. | DeID         | Pre node | C