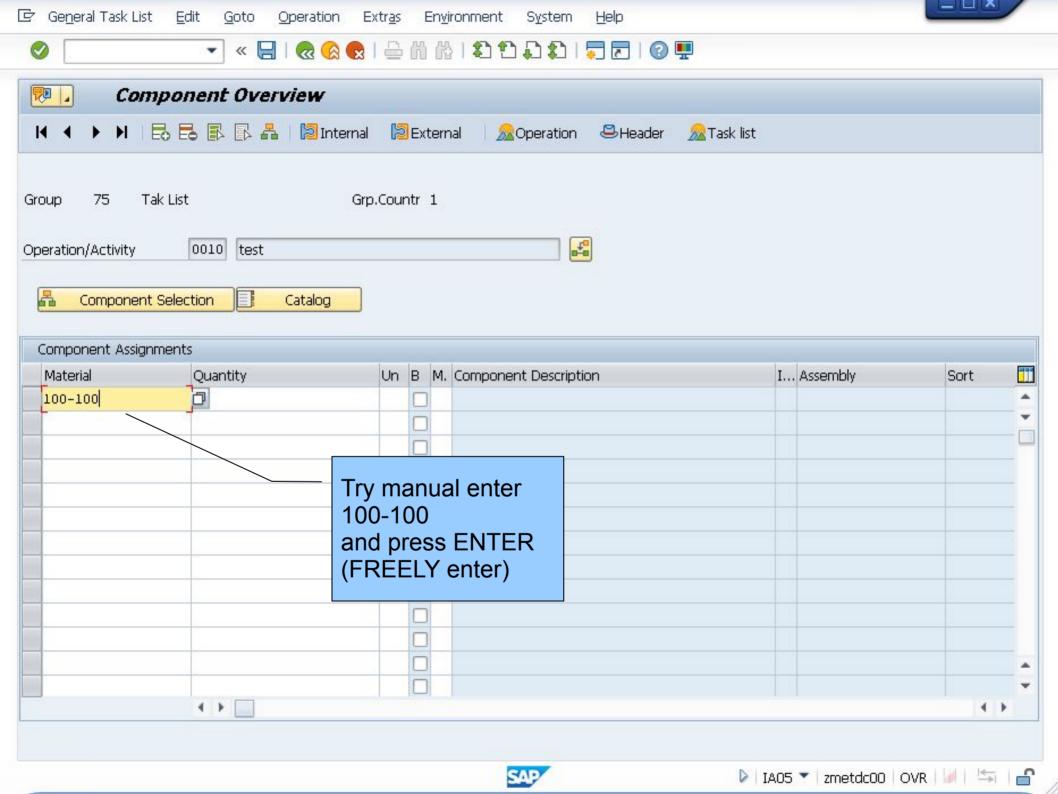

------------------------------------------------|
| Define task list usage   | Plant Maintenance and Customer Service → Maintenance Plans, Work Centers, Task Lists and PRTs → Task Lists → General Data → Define Task List Usage                            |
| Profile                  | Plant Maintenance and Customer Service → Maintenance Plans, Work Centers, Task Lists and PRTs → Task Lists → Control Data → Define Profiles with Default Values               |
| Free material assignment | Plant Maintenance and Customer Service → Maintenance Plans, Work Centers, Task Lists and PRTs → Task Lists → Control Data → Define Presetting for Free Assignment of Material |









SAP

### Simulation 1

# REMOVE configuration































SAP

#### Simulation 2

SET BOM Usage "4"





























































#### STPO: Display of Entries Found



| Table to be searched | STPO | BOM item |
|----------------------|------|----------|
| Number of hits       | 113  | l.       |
|                      |      | 1000     |

Maximum no. of hits Runtime

|   |       | i th      | r P  |         |            | <b>6</b> |       | <b>1</b> === |          | i | <u>                                  </u> |             |          |             |          |   |    |
|---|-------|-----------|------|---------|------------|----------|-------|--------------|----------|---|-------------------------------------------|-------------|----------|-------------|----------|---|----|
| 昆 | BOMca | t BOM     | Node | Counter | Valid From | T s      | Chan. | DeID         |