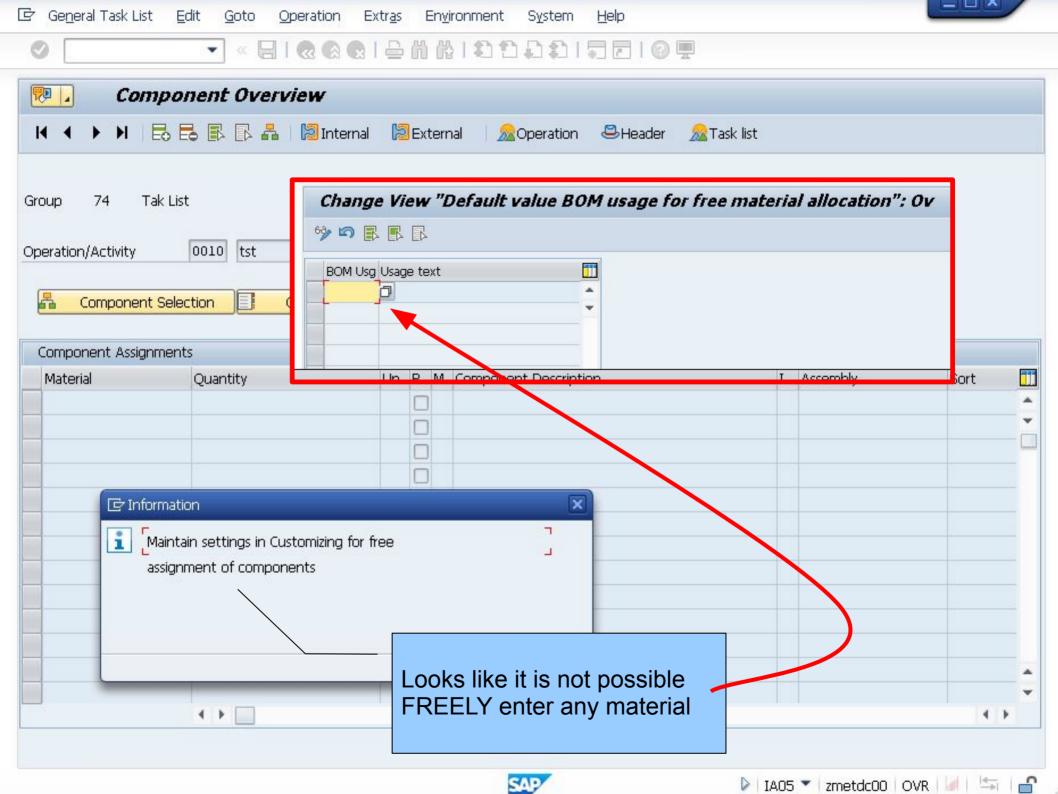

---------------------------------------------------------------------------------------------------------------------|
| Define task list usage   | Plant Maintenance and Customer Service → Maintenance Plans, Work Centers, Task Lists and PRTs → Task Lists → General Data → Define Task List Usage                            |
| Profile                  | Plant Maintenance and Customer Service → Maintenance Plans, Work Centers, Task Lists and PRTs → Task Lists → Control Data → Define Profiles with Default Values               |
| Free material assignment | Plant Maintenance and Customer Service → Maintenance Plans, Work Centers, Task Lists and PRTs → Task Lists → Control Data → Define Presetting for Free Assignment of Material |









SAP

### Simulation 1

# REMOVE configuration































SAP

#### Simulation 2

SET BOM Usage "4"





























































#### STPO: Display of Entries Found



| Table to be searched | STPO | BOM item |
|----------------------|------|----------|
| Number of hits       | 113  | l.       |
|                      |      | 1000     |

Maximum no. of hits Runtime

|   |       | i th      | r P  |         |            | <b>6</b> |       | <b>1</b> === |          | i | <u>                                  </u> |             |          |             |          |   |    |
|---|-------|-----------|------|---------|------------|----------|-------|--------------|----------|---|-------------------------------------------|-------------|----------|-------------|----------|---|----|
| 昆 | BOMca | t BOM