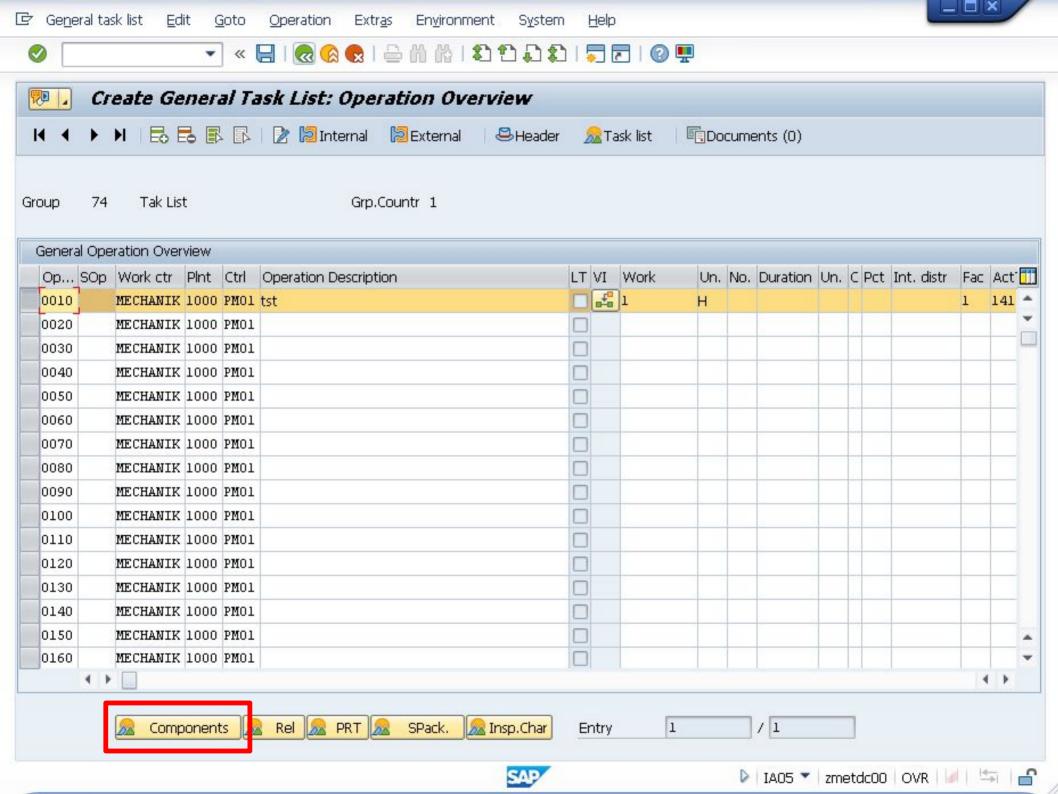

---------------------------------------------------------------------------------------------------------------------------|
| Define task list usage   | Plant Maintenance and Customer Service → Maintenance Plans, Work Centers, Task Lists and PRTs → Task Lists → General Data → Define Task List Usage                            |
| Profile                  | Plant Maintenance and Customer Service → Maintenance Plans, Work Centers, Task Lists and PRTs → Task Lists → Control Data → Define Profiles with Default Values               |
| Free material assignment | Plant Maintenance and Customer Service → Maintenance Plans, Work Centers, Task Lists and PRTs → Task Lists → Control Data → Define Presetting for Free Assignment of Material |









SAP

### Simulation 1

# REMOVE configuration































SAP

#### Simulation 2

SET BOM Usage "4"





























































#### STPO: Display of Entries Found



| Table to be searched | STPO | BOM item |
|----------------------|------|----------|
| Number of hits       | 113  | l.       |
|                      |      | 1000     |

Maximum no. of hits Runtime

|   |       | i th      | r P  |         |            | <b>6</b> |       | <b>1</b> === |          | i | <u>                                  </u> |             |          |             |          |   |    |
|---|-------|-----------|------|---------|------------|----------|-------|--------------|----------|---|-------------------------------------------|-------------|----------|-------------|----------|---|----|
| 昆 | BOMca |