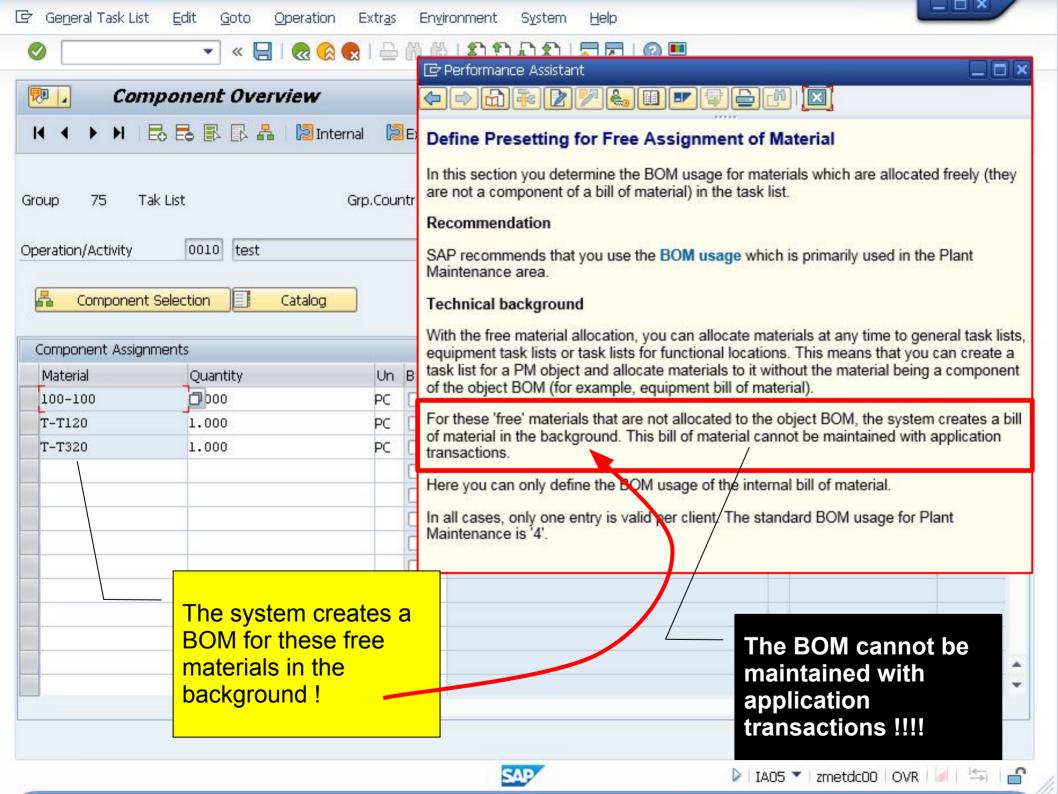

--------------------------------|
| Define task list usage   | Plant Maintenance and Customer Service → Maintenance Plans, Work Centers, Task Lists and PRTs → Task Lists → General Data → Define Task List Usage                            |
| Profile                  | Plant Maintenance and Customer Service → Maintenance Plans, Work Centers, Task Lists and PRTs → Task Lists → Control Data → Define Profiles with Default Values               |
| Free material assignment | Plant Maintenance and Customer Service → Maintenance Plans, Work Centers, Task Lists and PRTs → Task Lists → Control Data → Define Presetting for Free Assignment of Material |









SAP

### Simulation 1

# REMOVE configuration































SAP

#### Simulation 2

SET BOM Usage "4"





























































#### STPO: Display of Entries Found



| Table to be searched | STPO | BOM item |
|----------------------|------|----------|
| Number of hits       | 113  | l.       |
|                      |      | 1000     |

Maximum no. of hits Runtime

|   |       | i th      | r P  |         |            | <b>6</b> |       | <b>1</b> === |          | i | <u>                                  </u> |             |          |             |          |   |    |
|---|-------|-----------|------|---------|------------|----------|-------|--------------|----------|---|-------------------------------------------|-------------|----------|-------------|----------|---|----|
| 昆 | BOMca | t BOM     | Node | Counter | Valid From | T s      | Chan. | DeID         | Pre node | C |