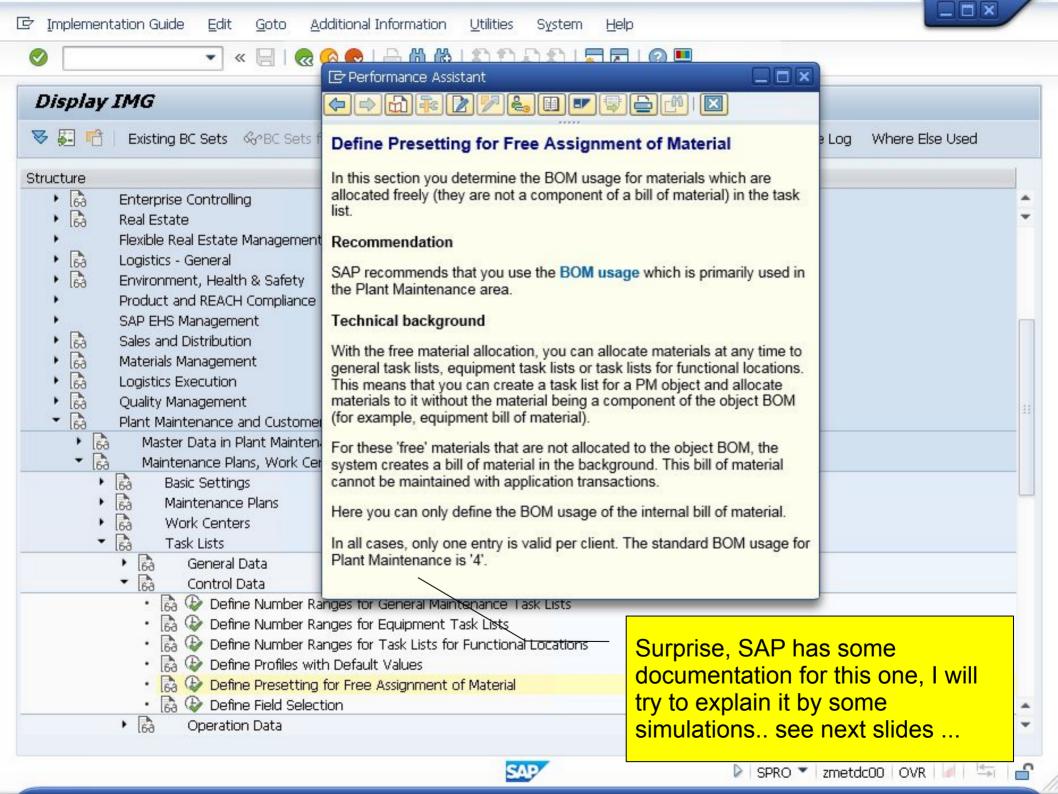

#### Menu Paths for Task Lists

The following table provides common menu paths for task list Customizing settings.

| Item                     | Menu path                                                                                                                                                                     |
|--------------------------|-------------------------------------------------------------------------------------------------------------------------------------------------------------------------------|
| Define task list usage   | Plant Maintenance and Customer Service → Maintenance Plans, Work Centers, Task Lists and PRTs → Task Lists → General Data → Define Task List Usage                            |
| Profile                  | Plant Maintenance and Customer Service → Maintenance Plans, Work Centers, Task Lists and PRTs → Task Lists → Control Data → Define Profiles with Default Values               |
| Free material assignment | Plant Maintenance and Customer Service → Maintenance Plans, Work Centers, Task Lists and PRTs → Task Lists → Control Data → Define Presetting for Free Assignment of Material |

### Simulation 1