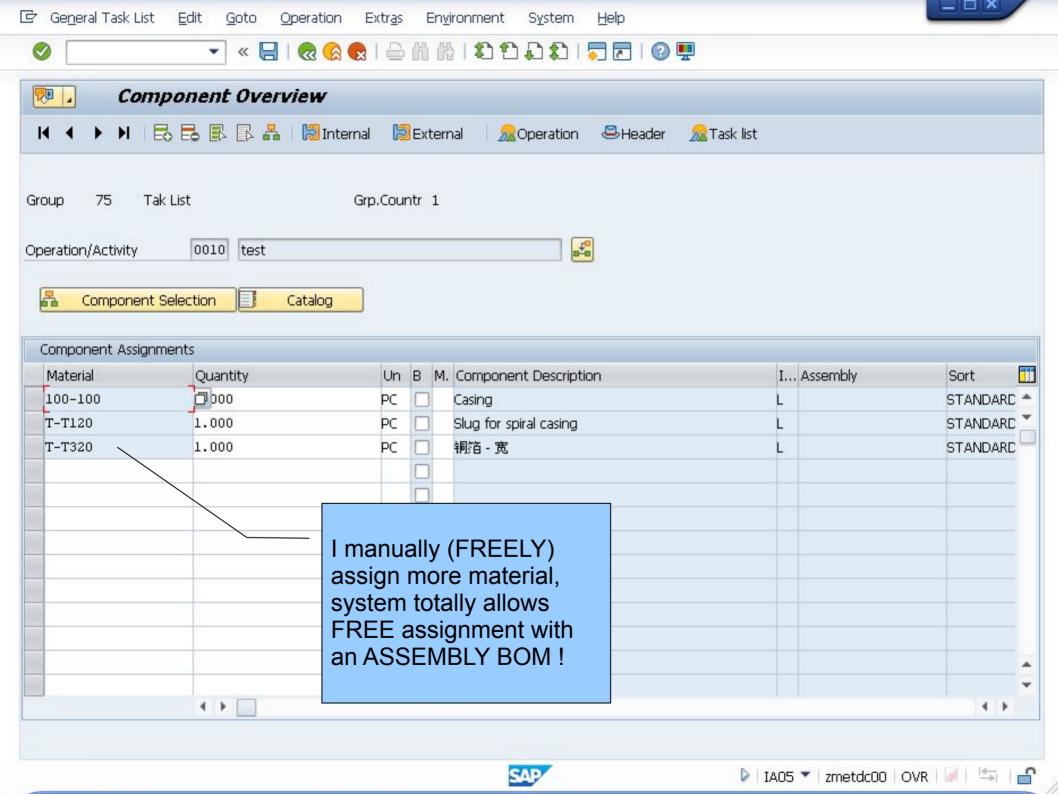

--------------------------------------------|
| Define task list usage   | Plant Maintenance and Customer Service → Maintenance Plans, Work Centers, Task Lists and PRTs → Task Lists → General Data → Define Task List Usage                            |
| Profile                  | Plant Maintenance and Customer Service → Maintenance Plans, Work Centers, Task Lists and PRTs → Task Lists → Control Data → Define Profiles with Default Values               |
| Free material assignment | Plant Maintenance and Customer Service → Maintenance Plans, Work Centers, Task Lists and PRTs → Task Lists → Control Data → Define Presetting for Free Assignment of Material |









SAP

### Simulation 1

# REMOVE configuration































SAP

#### Simulation 2

SET BOM Usage "4"





























































#### STPO: Display of Entries Found



| Table to be searched | STPO | BOM item |
|----------------------|------|----------|
| Number of hits       | 113  | l.       |
|                      |      | 1000     |

Maximum no. of hits Runtime

|   |       | i th      | r P  |         |            | <b>6</b> |       | <b>1</b> === |          | i | <u>                                  </u> |             |          |             |          |   |    |
|---|-------|-----------|------|---------|------------|----------|-------|--------------|----------|---|-------------------------------------------|-------------|----------|-------------|----------|---|----|
| 昆 | BOMca | t BOM     | Node | Counter | Valid From | T s      | Chan. | DeID         | Pre