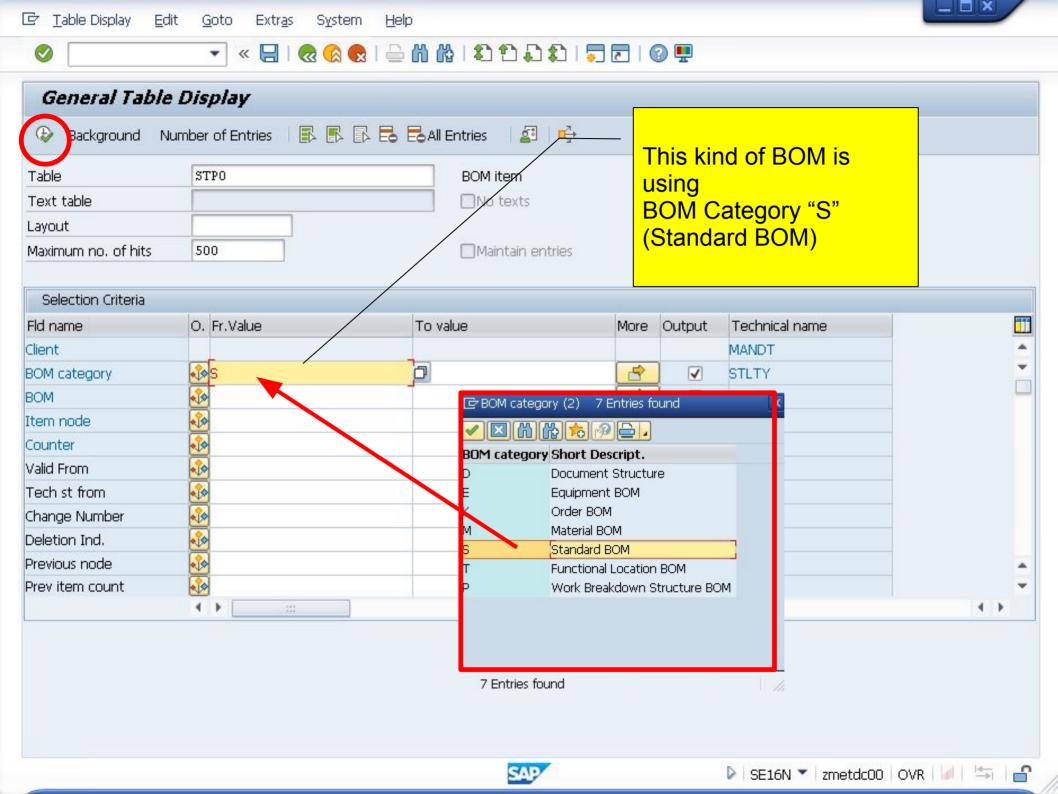

#### STPO: Display of Entries Found

| Table to be searched | STPO | BOM item |
|----------------------|------|----------|
| Number of hits       | 113  | l.       |
|                      |      | 1000     |