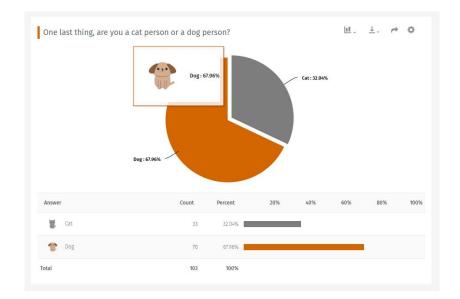

### Solution - Display images for all question types

| Answer                                    | Count      | Percent        | 20% | 40% | 60% | 80%       | 100 |
|-------------------------------------------|------------|----------------|-----|-----|-----|-----------|-----|
| 👹 Cat                                     | 50         | 100%           |     |     |     |           |     |
| 🚏 Dog                                     | 0          | 0%             |     |     |     |           |     |
| tal                                       | 50         | 100%           |     |     |     |           |     |
|                                           |            |                |     |     |     |           |     |
|                                           |            |                |     |     |     | <u>II</u> |     |
| low satisfied are you with our services   | Count      | Percent        | 20% | 40% | 60% | 80%       | 10  |
| nswer                                     | Count<br>9 | Percent<br>18% | 20% | 40% | 60% |           |     |
| inswer                                    |            |                | 20% | 40% | 60% |           |     |
| inswer                                    | 9          | 18%            | 20% | 40% | 60% |           |     |
| inswer<br>Very Unsatisfied<br>Unsatisfied | 9          | 18%            | 20% | 40% | 60% |           |     |