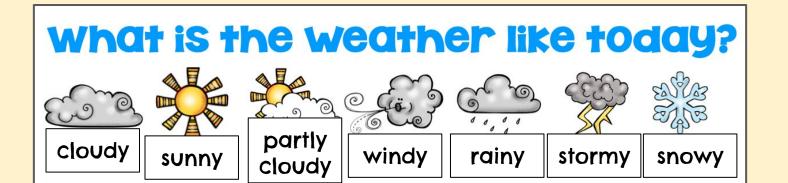

| 15             | 16               | 17               | 18            | 19              |
| 20            | 21            | 22             | 23               | 24               | 25            | 26              |
| 27            | 28            | 29             | 30               |                  |               |                 |

Yesterday was...

Today is...

Tomorrow will be...

Sunday

Monday

Tuesday

**Wednesday** 

Thursday

Friday

Saturday

Move the days of the week cards to show yesterday, today, and tomorrow.

## Days of School

Type the number of days we've been in school.

Hundreds Tens Ones



Move the blocks into the chart to show the number of days we have been in school.

## Temperature





\* Move the red mercury to show the temperature on the thermometer.





## The weather is

It looks like this outside.