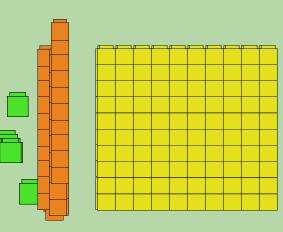

## Days of School

Type the number of days we've been in school.

Hundreds Tens Ones

Move the blocks into the chart to show the number of days we have been in school.