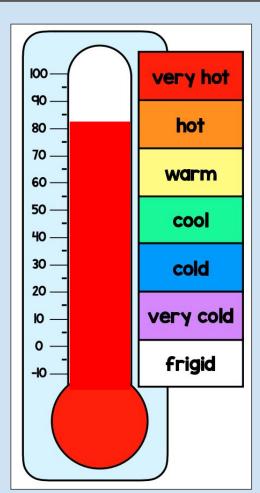

## Temperature

\* Move the red mercury to show the temperature on the thermometer.