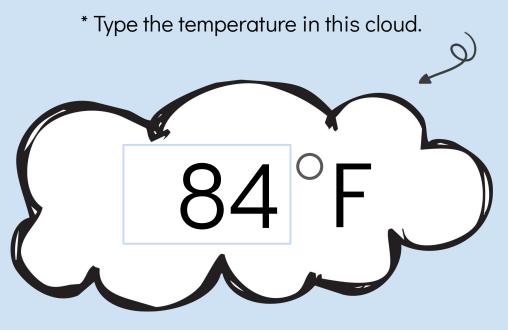

## Temperature

\* Move the red mercury to show the temperature on the thermometer.