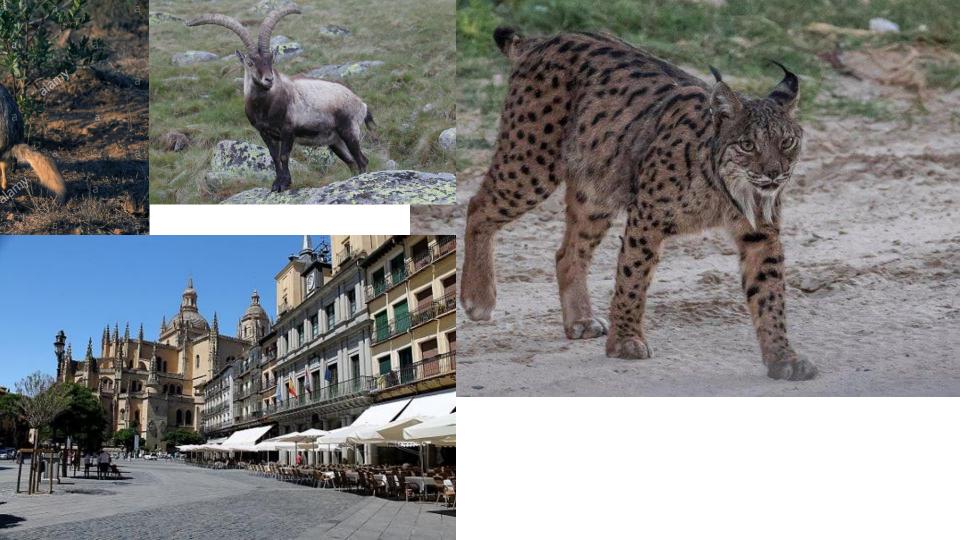

## El <<ibilince>>

Este gigante tiene cuerpo de lince ibérico, cuernos de íbice ibérico y cola de lobo ibérico. El lince está en peligro de extinción y el lobo vulnerable

#### Ibelynx

Big idea: Endangered biodiversity unknown to humans that needs our help.

This giant is a mix of unique Iberian animals to remind the Spanish people of the great biodiversity of the Iberian peninsula that is currently in danger and needs our help.