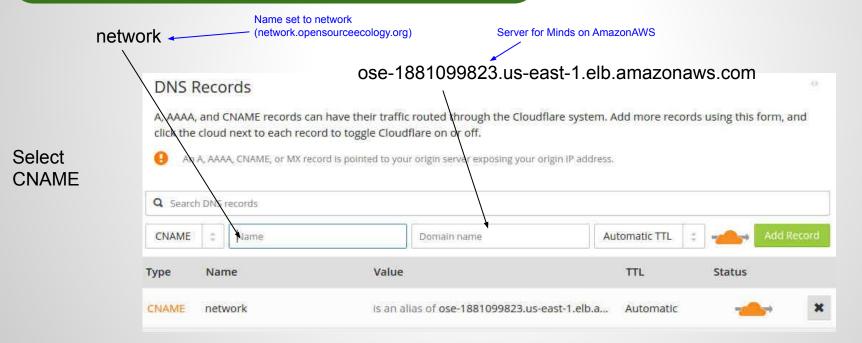

Dreamhost panel is not used to make DNS changes. You will now need to make any DNS changes at CloudFlare to have them take effect.

You will now need to make any DNS changes at CloudFlare to have them take effec Once you add your <u>network.opensourcceecology.org</u> record

at CloudFlare it should then begin working.

Change opensourceecology.org's whois nameservers

| Nameserver 1: | dana.ns.cloudflare.com |
|---------------|------------------------|
| Nameserver 2: | norm.ns.cloudflare.com |