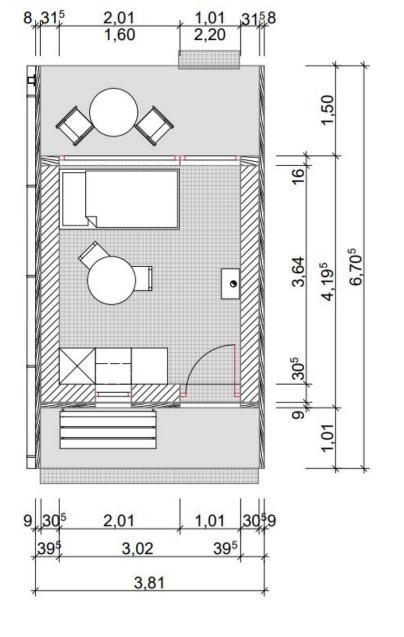

## Small

Groundfloor (Small+)

W. A. J. Koenitz

OSE Microhouse 2.0

Adress Postal code

Area: -

Lot Nr.: -

Open Source Ecology

### Small+