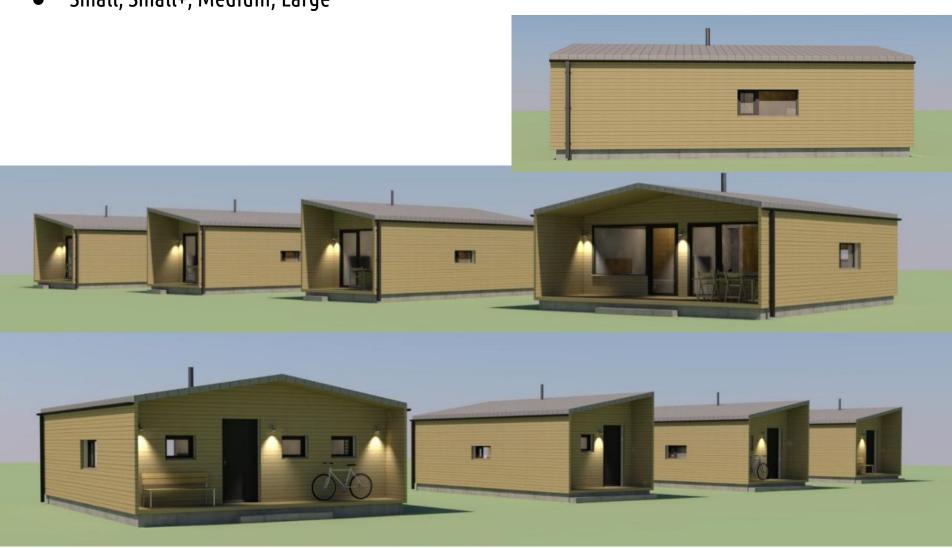

# Microhouse v19.10 Concept

• Small, Small+, Medium, Large













## Small











Groundfloor (Small+)

W. A. J. Koenitz

OSE Microhouse 2.0

Adress Postal code

Area: -

Lot Nr.: -

Open Source Ecology

022-2 02

22.10.2019

M: +49 172 7102 975 o: mail ekoenitz.design

### Small+







#### 2,01 1,60 8,315 1,01 1,50 16 16 2,61 3,65 1,20 9,57 62 2 3,25 $2,08^{5}$ 305 395 1,80 10 1,12 3059 3,02 395 3,81 W. A. J. Koenitz Architektur & Projektentwicklung Project-Nr.: Plan-Nr. 022-3 03 OSE Microhouse 2.0 0 Groundfloor (Medium) Adress Postal code M: +49 172 7102 975 a: mail okoenitz.desiga Area: -1:50 Units: m/cn 22.10.2019 W. A. J. Koenitz Open Source Ecology Lot Nr.: -

#### Medium