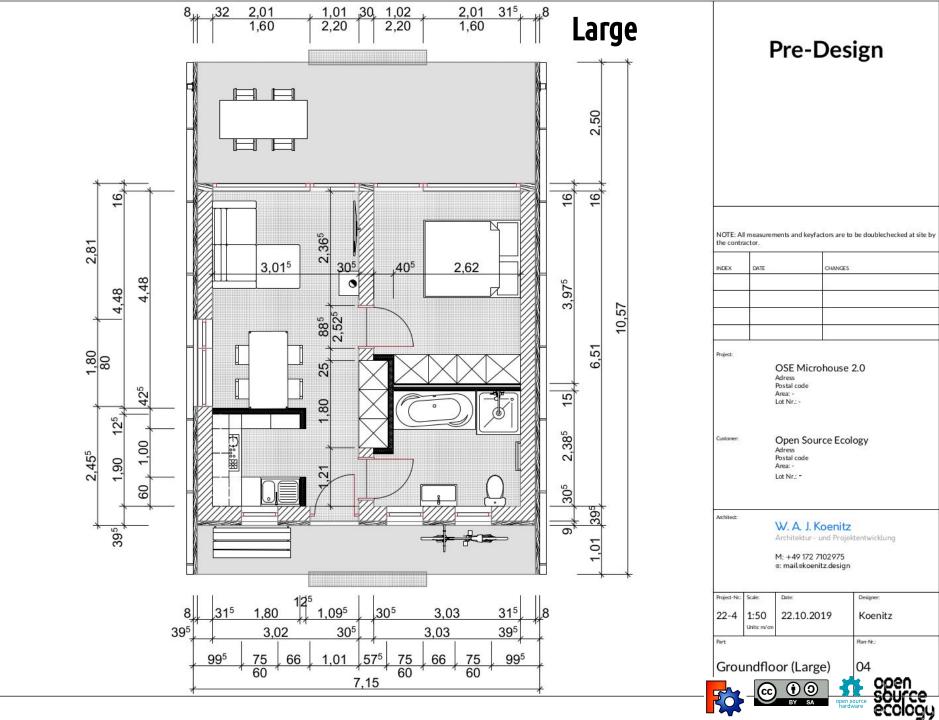

# Microhouse v19.10 Concept

• Small, Small+, Medium, Large













## Small











Groundfloor (Small+)

W. A. J. Koenitz

OSE Microhouse 2.0

Adress Postal code

Area: -

Lot Nr.: -

Open Source Ecology

022-2 02

22.10.2019

M: +49 172 7102 975 o: mail ekoenitz.design

### Small+







#### 2,01 1,60 8,315 1,01 1,50 16 16 2,61 3,65 1,20 9,57 62 2 3,25 $2,08^{5}$ 305 395 1,80 10 1,12 3059 3,02 395 3,81 W. A. J. Koenitz Architektur & Projektentwicklung Project-Nr.: Plan-Nr. 022-3 03 OSE Microhouse 2.0 0 Groundfloor (Medium) Adress Postal code M: +49 172 7102 975 a: mail okoenitz.desiga Area: -1:50 Units: m/cn 22.10.2019 W. A. J. Koenitz Open Source Ecology Lot Nr.: -

#### Medium