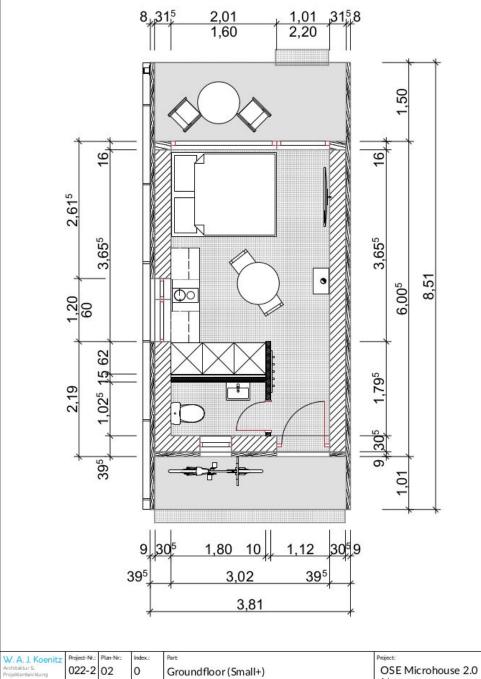

## Small

Groundfloor (Small+)

W. A. J. Koenitz

OSE Microhouse 2.0

Adress Postal code

Area: -

Lot Nr.: -

Open Source Ecology

022-2 02

22.10.2019

M: +49 172 7102 975 o: mail ekoenitz.design