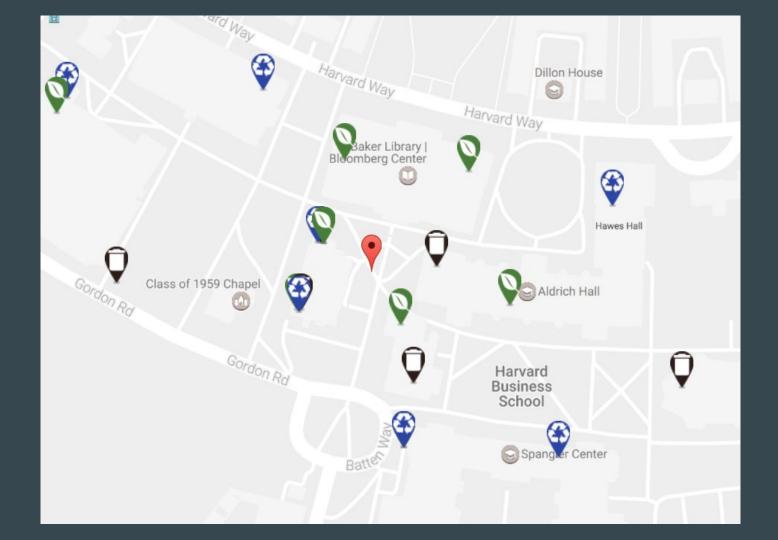

# Use Cases:

- 1) Find out the nearest Trash can Compost, Recycle Bin, Trash Can
- 2) Report Error
- 3) Benefit of Crowd Sourced Data
- 4) Reporting False Data of Trash Cans
- 5) People can put trash in garbage bin instead of keeping it in their cars or home.