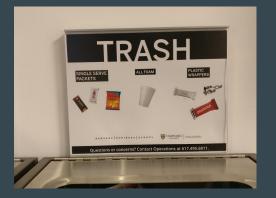

# Use Cases:

- 1) Find out the nearest Trash can Compost, Recycle Bin, Trash Can
- 2) Report Error
- 3) Benefit of Crowd Sourced Data
- 4) Reporting False Data of Trash Cans
- 5) People can put trash in garbage bin instead of keeping it in their cars or home.