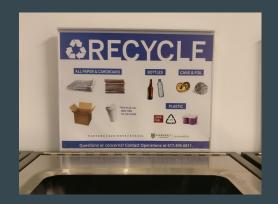

# Use Cases:

- 1) Find out the nearest Trash can Compost, Recycle Bin, Trash Can
- 2) Report Error
- 3) Benefit of Crowd Sourced Data
- 4) Reporting False Data of Trash Cans
- 5) People can put trash in garbage bin instead of keeping it in their cars or home.