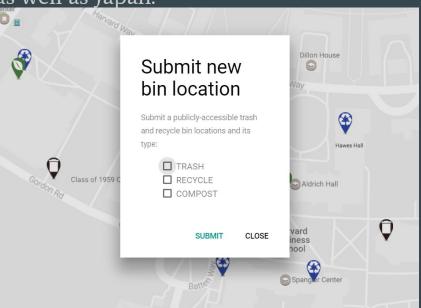

# Use Cases:

- 1) Find out the nearest Trash can Compost, Recycle Bin, Trash Can
- 2) Report Error
- 3) Benefit of Crowd Sourced Data
- 4) Reporting False Data of Trash Cans
- 5) People can put trash in garbage bin instead of keeping it in their cars or home.

#### **Customer base**

- Governments (Staffing, Health care)
- Regular citizens
- Applies equally to Countries like India as well as Japan.

# **Future Enhancements:**

- Request bin placement in thoroughfares
- Filter based on nearby services with the benefit of crowd sourced data.
- We can extend to domains like charitable organizations and other services
- Verification and "report error/problem" function
- Better UI/Design, App Icon for "Save to Desktop" option