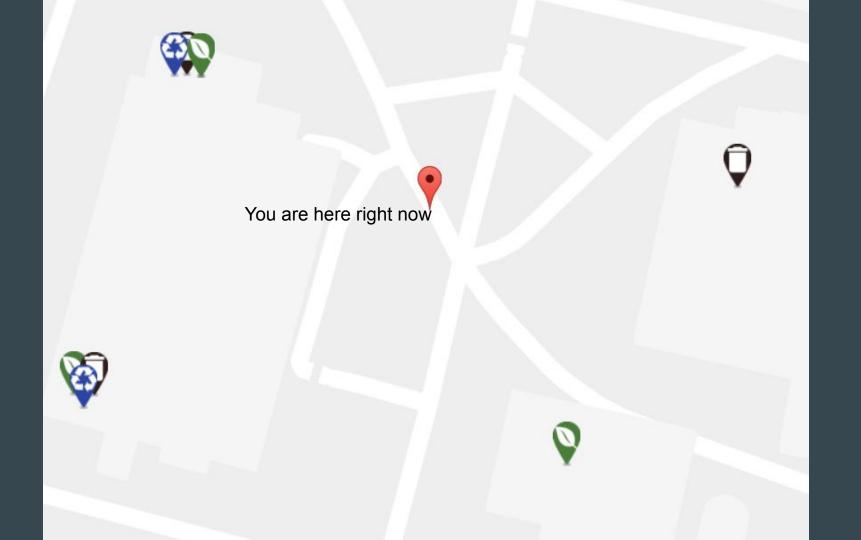

# Use Cases:

- 1) Find out the nearest Trash can Compost, Recycle Bin, Trash Can
- 2) Report Error
- 3) Benefit of Crowd Sourced Data
- 4) Reporting False Data of Trash Cans
- 5) People can put trash in garbage bin instead of keeping it in their cars or home.