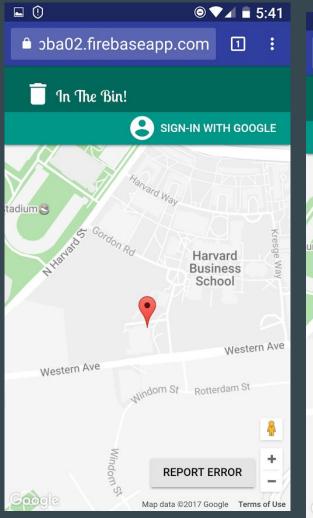

# Use Cases:

- 1) Find out the nearest Trash can Compost, Recycle Bin, Trash Can
- 2) Report Error
- 3) Benefit of Crowd Sourced Data
- 4) Reporting False Data of Trash Cans
- 5) People can put trash in garbage bin instead of keeping it in their cars or home.