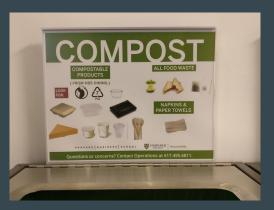

# Use Cases:

- 1) Find out the nearest Trash can Compost, Recycle Bin, Trash Can
- 2) Report Error
- 3) Benefit of Crowd Sourced Data
- 4) Reporting False Data of Trash Cans
- 5) People can put trash in garbage bin instead of keeping it in their cars or home.