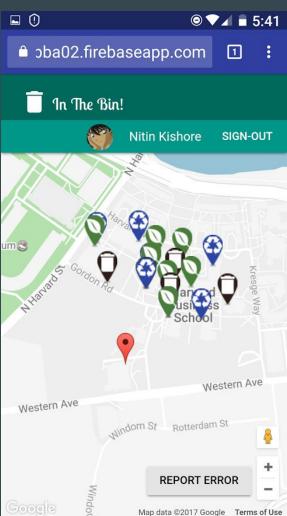

# Use Cases:

- 1) Find out the nearest Trash can Compost, Recycle Bin, Trash Can
- 2) Report Error
- 3) Benefit of Crowd Sourced Data
- 4) Reporting False Data of Trash Cans
- 5) People can put trash in garbage bin instead of keeping it in their cars or home.

#### **Customer base**

- Governments (Staffing, Health care)
- Regular citizens
- Applies equally to Countries like India as well as Japan.