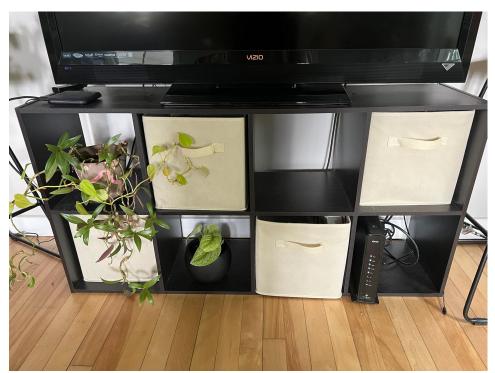

#### Like new condition staples office chair - \$45

Available for pickup on 5/28 - 5/30





#### LG UltraWide 29" - \$90

### Originally \$329, in great condition • Available for pickup on 5/28 - 5/30





#### Thule Evo Raised Rail + Thule WingBar Evo - \$250

Used twice, like new condition

https://www.thule.com/en-us/roof-rack/roof-racks-and-accessories/thule-evo-raised-rail-\_-710405\_ (originally \$250) https://www.thule.com/en-us/roof-rack/roof-racks-and-accessories/thule-wingbar-evo-135-\_-711420\_ (originally \$260)



#### Rugs! \$15 each

80" x 106"



62" x 86" - SOLD



# 8 cube organizer + 4 inserts - \$20





#### Queen black bed frame 14 inches tall - \$30

- Available for pickup on 5/28 5/30
- The photo says 18 inches but it is 14 inches, I promise. Couldnt find the right one on amazon
- Have a queen mattress that is free with it otherwise going to the dump bc its ~4 yrs old



#### Exercise Ball with pump - FREE



Adjustable dumbells - claimed



Standing lamp - claimed



# Laundry hamper (24" tall) - \$15 Both are available for pickup on 5/28 - 5/30

#### <u>Trash can</u> (26" tall) - \$15



#### Brown boho striped loveseat/lounge - \$20





#### Random assortment of small tables

3' tall, \$10



20" tall, \$5



32" tall, \$10 - SOLD



#### Cute wooden side/console table - \$25









# Decorative mirror - free 22"x28"



#### Vase things - FREE



#### Random decor - all free!