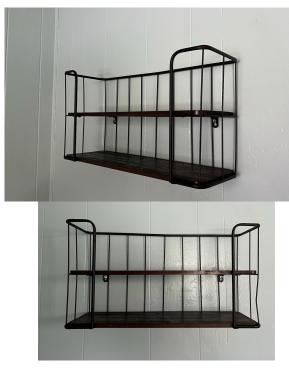

the right one on amazon
- Have a queen mattress that is free with it otherwise going to the dump bc its ~4 yrs old



#### Exercise Ball with pump - FREE



Adjustable dumbells - claimed



Standing lamp - claimed



# Laundry hamper (24" tall) - \$15 Both are available for pickup on 5/28 - 5/30

#### <u>Trash can</u> (26" tall) - \$15



#### Brown boho striped loveseat/lounge - \$20





#### Random assortment of small tables

3' tall, \$10



20" tall, \$5



32" tall, \$10 - SOLD



#### Cute wooden side/console table - \$25









# Decorative mirror - free 22"x28"



#### Vase things - FREE



#### Random decor - all free!





#### Wood/gold shelf - \$5







### Lamps! Fancy lamp \$20 SOLD





#### 6 64oz mason jars - \$5 Small wall shelf - \$5 SOLD Large lkea doormat - \$5







#### Orange/blue/cream 8x10 rug - \$15

(has annoying creases in it that don't come out so best used under a couch or table, hence cheap)





creases

#### Lawn chair - \$15

#### 2x outdoor foldable chairs - \$10

Has some specks of black paint near feet





### Antique rocking chair (failed DIY project) - free!



# IKEA dresser (not available for pickup until 5/29) - \$75 - claimed? Matching vintage mirror - \$40





# 47 Inch VIZIO TV - \$40 - claimed?





#### Orange ottoman w flip table top and storage - \$30







# Kitchen table (comes w leaf to make bigger) - \$30 - SOLD Chairs are free





Ergonomic kneeling chair - \$40 - sold Vintage mirror decor - \$15 - sold Standing lamp - \$15 - sold







#### Adorable comfy cabin couch - \$20 - SOLD



# 8 speed fan w remote -