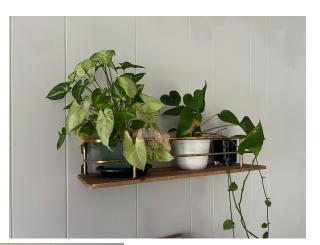

ches tall - \$30

- Available for pickup on 5/28 5/30
- The photo says 18 inches but it is 14 inches, I promise. Couldnt find the right one on amazon
- Have a queen mattress that is free with it otherwise going to the dump bc its ~4 yrs old



#### Exercise Ball with pump - FREE



Adjustable dumbells - claimed



Standing lamp - claimed



# Laundry hamper (24" tall) - \$15 Both are available for pickup on 5/28 - 5/30

#### <u>Trash can</u> (26" tall) - \$15



#### Brown boho striped loveseat/lounge - \$20





#### Random assortment of small tables

3' tall, \$10



20" tall, \$5



32" tall, \$10 - SOLD



#### Cute wooden side/console table - \$25









# Decorative mirror - free 22"x28"



#### Vase things - FREE



#### Random decor - all free!





#### Wood/gold shelf - \$5







### Lamps! Fancy lamp \$20 SOLD





#### 6 64oz mason jars - \$5 Small wall shelf - \$5 SOLD Large lkea doormat - \$5







#### Orange/blue/cream 8x10 rug - \$15

(has annoying creases in it that don't come out so best used under a couch or table, hence cheap)





creases

#### Lawn chair - \$15

#### 2x outdoor foldable chairs - \$10

Has some specks of black paint near feet





### Antique rocking chair (failed DIY project) - free!



# IKEA dresser (not available for pickup until 5/29) - \$75 - claimed? Matching vintage mirror - \$40





# 47 Inch VIZIO TV - \$40 - claimed?





#### Orange ottoman w flip table top and storage - \$30







# Kitchen table (comes w leaf to make bigger) - \$30 - SOLD Chairs are free





Ergonomic kneeling chair - \$40 - sold Vintage mirror dec