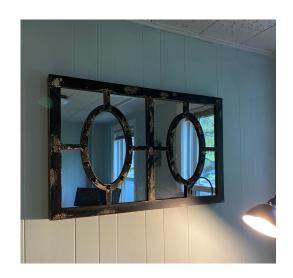

64oz mason jars - \$5 Small wall shelf - \$5 SOLD Large lkea doormat - \$5







#### Orange/blue/cream 8x10 rug - \$15

(has annoying creases in it that don't come out so best used under a couch or table, hence cheap)





creases

#### Lawn chair - \$15

#### 2x outdoor foldable chairs - \$10

Has some specks of black paint near feet





### Antique rocking chair (failed DIY project) - free!



# IKEA dresser (not available for pickup until 5/29) - \$75 - claimed? Matching vintage mirror - \$40





# 47 Inch VIZIO TV - \$40 - claimed?





#### Orange ottoman w flip table top and storage - \$30







# Kitchen table (comes w leaf to make bigger) - \$30 - SOLD Chairs are free





Ergonomic kneeling chair - \$40 - sold Vintage mirror decor - \$15 - sold Standing lamp - \$15 - sold







#### Adorable comfy cabin couch - \$20 - SOLD



# 8 speed fan w remote - \$20 - SOLD







#### Mustard yellow couch, folds flat into a bed - \$40 - SOLD

• Available for pickup on 5/28 - 5/30





# NexGrill 4 burner + tools, cover, and gas tank - \$105 - SOLD







# L-Shaped Adjustable Desk - \$125 - SOLD

• Available for pickup on 5/28 - 5/30





#### Bar stools / plant stand - \$10 for both - SOLD







# IKEA dresser - \$75 SOLD Matching ikea side table - \$10 - tentatively claimed





### Large solid wood coffee table - \$30 - SOLD





# Nightstand with outlets - \$15 - sold



#### <del>Soda stream w 2 additional cartridges - \$20</del> - <mark>sold</mark>





# Rolling lounge chair - \$15 - sold







# Bike - \$20 - sold





# Wood and metal shelving (large) - \$25