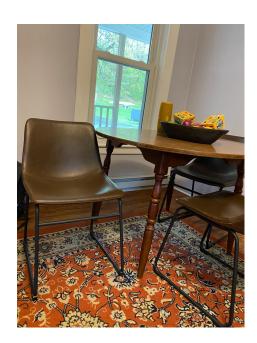

# Kitchen table (comes w leaf to make bigger) - \$30 - SOLD Chairs are free

Ergonomic kneeling chair - \$40 - sold Vintage mirror decor - \$15 - sold Standing lamp - \$15 - sold