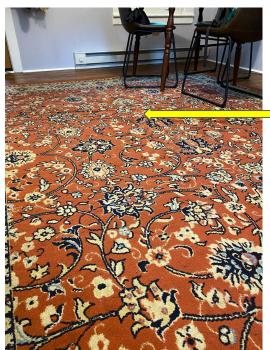

p - FREE



Adjustable dumbells - claimed



Standing lamp - claimed



# Laundry hamper (24" tall) - \$15 Both are available for pickup on 5/28 - 5/30

#### <u>Trash can</u> (26" tall) - \$15



#### Brown boho striped loveseat/lounge - \$20





#### Random assortment of small tables

3' tall, \$10



20" tall, \$5



32" tall, \$10 - SOLD



#### Cute wooden side/console table - \$25









# Decorative mirror - free 22"x28"



#### Vase things - FREE



#### Random decor - all free!





#### Wood/gold shelf - \$5







### Lamps! Fancy lamp \$20 SOLD





#### 6 64oz mason jars - \$5 Small wall shelf - \$5 SOLD Large lkea doormat - \$5







#### Orange/blue/cream 8x10 rug - \$15

(has annoying creases in it that don't come out so best used under a couch or table, hence cheap)





creases

#### Lawn chair - \$15

#### 2x outdoor foldable chairs - \$10

Has some specks of black paint near feet





### Antique rocking chair (failed DIY project) - free!



# IKEA dresser (not available for pickup until 5/29) - \$75 - claimed? Matching vintage mirror - \$40





# 47 Inch VIZIO TV - \$40 - claimed?





#### Orange ottoman w flip table top and storage - \$30







# Kitchen table (comes w leaf to make bigger) - \$30 - SOLD Chairs are free





Ergonomic kneeling chair - \$40 - sold Vintage mirror decor - \$15 - sold Standing lamp - \$15 - sold







#### Adorable comfy cabin couch - \$20 - SOLD



# 8 speed fan w remote - \$20 - SOLD







#### Mustard yellow couch, folds flat into a bed - \$40 - SOLD

• Available for pickup on 5/28 - 5/30





# NexGrill 4 burner