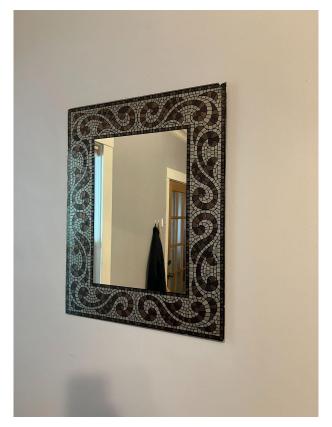

2" x 86" - SOLD



# 8 cube organizer + 4 inserts - \$20





#### Queen black bed frame 14 inches tall - \$30

- Available for pickup on 5/28 5/30
- The photo says 18 inches but it is 14 inches, I promise. Couldnt find the right one on amazon
- Have a queen mattress that is free with it otherwise going to the dump bc its ~4 yrs old



#### Exercise Ball with pump - FREE



Adjustable dumbells - claimed



Standing lamp - claimed



# Laundry hamper (24" tall) - \$15 Both are available for pickup on 5/28 - 5/30

#### <u>Trash can</u> (26" tall) - \$15



#### Brown boho striped loveseat/lounge - \$20





#### Random assortment of small tables

3' tall, \$10



20" tall, \$5



32" tall, \$10 - SOLD



#### Cute wooden side/console table - \$25









# Decorative mirror - free 22"x28"



#### Vase things - FREE



#### Random decor - all free!





#### Wood/gold shelf - \$5







### Lamps! Fancy lamp \$20 SOLD





#### 6 64oz mason jars - \$5 Small wall shelf - \$5 SOLD Large lkea doormat - \$5







#### Orange/blue/cream 8x10 rug - \$15

(has annoying creases in it that don't come out so best used under a couch or table, hence cheap)





creases

#### Lawn chair - \$15

#### 2x outdoor foldable chairs - \$10

Has some specks of black paint near feet





### Antique rocking chair (failed DIY project) - free!



# IKEA dresser (not available for pickup until 5/29) - \$75 - claimed? Matching vintage mirror - \$40





# 47 Inch VIZIO TV - \$40 - claimed?





#### Orange ottoman w flip table top and storage - \$30







# Kitchen table (comes w leaf to make bigger