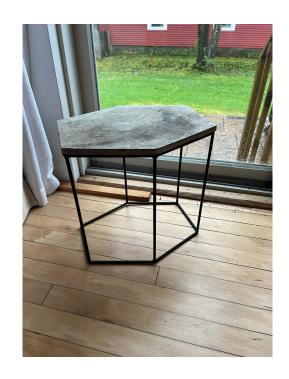

fan w remote - \$20 - SOLD







#### Mustard yellow couch, folds flat into a bed - \$40 - SOLD

• Available for pickup on 5/28 - 5/30





# NexGrill 4 burner + tools, cover, and gas tank - \$105 - SOLD







# L-Shaped Adjustable Desk - \$125 - SOLD

• Available for pickup on 5/28 - 5/30





#### Bar stools / plant stand - \$10 for both - SOLD







# IKEA dresser - \$75 SOLD Matching ikea side table - \$10 - tentatively claimed





### Large solid wood coffee table - \$30 - SOLD





# Nightstand with outlets - \$15 - sold



#### <del>Soda stream w 2 additional cartridges - \$20</del> - <mark>sold</mark>





# Rolling lounge chair - \$15 - sold







# Bike - \$20 - sold





# Wood and metal shelving (large) - \$25 - sold







# <del>Ceometric plant stand - \$5</del> - sold