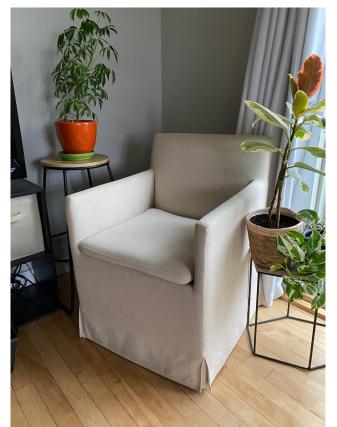

- sold Vintage mirror decor - \$15 - sold Standing lamp - \$15 - sold







#### Adorable comfy cabin couch - \$20 - SOLD



# 8 speed fan w remote - \$20 - SOLD







#### Mustard yellow couch, folds flat into a bed - \$40 - SOLD

• Available for pickup on 5/28 - 5/30





# NexGrill 4 burner + tools, cover, and gas tank - \$105 - SOLD







# L-Shaped Adjustable Desk - \$125 - SOLD

• Available for pickup on 5/28 - 5/30





#### Bar stools / plant stand - \$10 for both - SOLD







# IKEA dresser - \$75 SOLD Matching ikea side table - \$10 - tentatively claimed





### Large solid wood coffee table - \$30 - SOLD





# Nightstand with outlets - \$15 - sold



#### <del>Soda stream w 2 additional cartridges - \$20</del> - <mark>sold</mark>





# Rolling lounge chair - \$15 - sold







# Bike - \$20 - sold





# Wood and metal shelving (large) - \$25 - sold







# <del>Ceometric plant stand - \$5</del> - sold