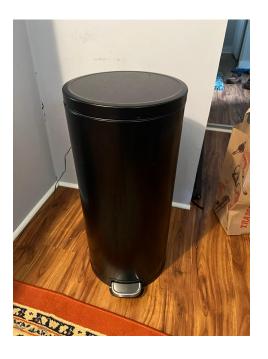

ck/roof-racks-and-accessories/thule-evo-raised-rail-\_-710405\_ (originally \$250) https://www.thule.com/en-us/roof-rack/roof-racks-and-accessories/thule-wingbar-evo-135-\_-711420\_ (originally \$260)



#### Rugs! \$15 each

80" x 106"



62" x 86" - SOLD



# 8 cube organizer + 4 inserts - \$20





#### Queen black bed frame 14 inches tall - \$30

- Available for pickup on 5/28 5/30
- The photo says 18 inches but it is 14 inches, I promise. Couldnt find the right one on amazon
- Have a queen mattress that is free with it otherwise going to the dump bc its ~4 yrs old



#### Exercise Ball with pump - FREE



Adjustable dumbells - claimed



Standing lamp - claimed



# Laundry hamper (24" tall) - \$15 Both are available for pickup on 5/28 - 5/30

#### <u>Trash can</u> (26" tall) - \$15



#### Brown boho striped loveseat/lounge - \$20





#### Random assortment of small tables

3' tall, \$10



20" tall, \$5



32" tall, \$10 - SOLD



#### Cute wooden side/console table - \$25









# Decorative mirror - free 22"x28"



#### Vase things - FREE



#### Random decor - all free!





#### Wood/gold shelf - \$5







### Lamps! Fancy lamp \$20 SOLD





#### 6 64oz mason jars - \$5 Small wall shelf - \$5 SOLD Large lkea doormat - \$5







#### Orange/blue/cream 8x10 rug - \$15

(has annoying creases in it that don't come out so best used under a couch or table, hence cheap)





creases

#### Lawn chair - \$15

#### 2x outdoor foldable chairs - \$10

Has some specks of black paint near feet





### Antique rocking chair (failed DIY project) - free!



# IKEA dresser