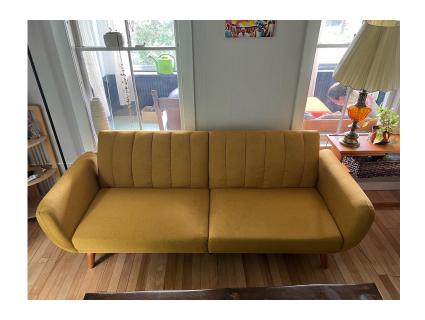

#### Mustard yellow couch, folds flat into a bed - \$40 - SOLD

• Available for pickup on 5/28 - 5/30