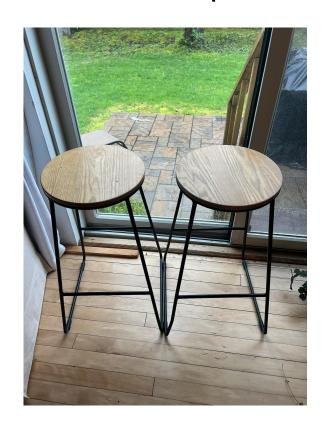

r (not available for pickup until 5/29) - \$75 - claimed? Matching vintage mirror - \$40





# 47 Inch VIZIO TV - \$40 - claimed?





#### Orange ottoman w flip table top and storage - \$30







# Kitchen table (comes w leaf to make bigger) - \$30 - SOLD Chairs are free





Ergonomic kneeling chair - \$40 - sold Vintage mirror decor - \$15 - sold Standing lamp - \$15 - sold







#### Adorable comfy cabin couch - \$20 - SOLD



# 8 speed fan w remote - \$20 - SOLD







#### Mustard yellow couch, folds flat into a bed - \$40 - SOLD

• Available for pickup on 5/28 - 5/30





# NexGrill 4 burner + tools, cover, and gas tank - \$105 - SOLD







# L-Shaped Adjustable Desk - \$125 - SOLD

• Available for pickup on 5/28 - 5/30





#### Bar stools / plant stand - \$10 for both - SOLD







# IKEA dresser - \$75 SOLD Matching ikea side table - \$10 - tentatively claimed





### Large solid wood coffee table - \$30 - SOLD





# Nightstand with outlets - \$15 - sold



#### <del>Soda stream w 2 additional cartridges - \$20</del> - <mark>sold</mark>





# Rolling lounge chair - \$15 - sold







# Bike - \$20 - sold





# Wood and metal shelving (large) - \$25 - sold







# <del>Ceometric plant stand - \$5</del> - sold