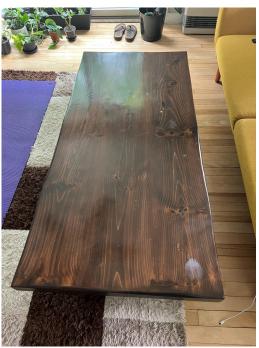

ange ottoman w flip table top and storage - \$30







# Kitchen table (comes w leaf to make bigger) - \$30 - SOLD Chairs are free





Ergonomic kneeling chair - \$40 - sold Vintage mirror decor - \$15 - sold Standing lamp - \$15 - sold







#### Adorable comfy cabin couch - \$20 - SOLD



# 8 speed fan w remote - \$20 - SOLD







#### Mustard yellow couch, folds flat into a bed - \$40 - SOLD

• Available for pickup on 5/28 - 5/30





# NexGrill 4 burner + tools, cover, and gas tank - \$105 - SOLD







# L-Shaped Adjustable Desk - \$125 - SOLD

• Available for pickup on 5/28 - 5/30





#### Bar stools / plant stand - \$10 for both - SOLD







# IKEA dresser - \$75 SOLD Matching ikea side table - \$10 - tentatively claimed





### Large solid wood coffee table - \$30 - SOLD





# Nightstand with outlets - \$15 - sold



#### <del>Soda stream w 2 additional cartridges - \$20</del> - <mark>sold</mark>





# Rolling lounge chair - \$15 - sold







# Bike - \$20 - sold





# Wood and metal shelving (large) - \$25 - sold







# <del>Ceometric plant stand - \$5</del> - sold