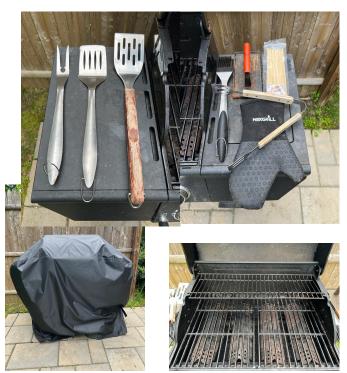

foldable chairs - \$10

Has some specks of black paint near feet





### Antique rocking chair (failed DIY project) - free!



# IKEA dresser (not available for pickup until 5/29) - \$75 - claimed? Matching vintage mirror - \$40





# 47 Inch VIZIO TV - \$40 - claimed?





#### Orange ottoman w flip table top and storage - \$30







# Kitchen table (comes w leaf to make bigger) - \$30 - SOLD Chairs are free





Ergonomic kneeling chair - \$40 - sold Vintage mirror decor - \$15 - sold Standing lamp - \$15 - sold







#### Adorable comfy cabin couch - \$20 - SOLD



# 8 speed fan w remote - \$20 - SOLD







#### Mustard yellow couch, folds flat into a bed - \$40 - SOLD

• Available for pickup on 5/28 - 5/30





# NexGrill 4 burner + tools, cover, and gas tank - \$105 - SOLD







# L-Shaped Adjustable Desk - \$125 - SOLD

• Available for pickup on 5/28 - 5/30





#### Bar stools / plant stand - \$10 for both - SOLD







# IKEA dresser - \$75 SOLD Matching ikea side table - \$10 - tentatively claimed





### Large solid wood coffee table - \$30 - SOLD





# Nightstand with outlets - \$15 - sold



#### <del>Soda stream w 2 additional cartridges - \$20</del> - <mark>sold</mark>





# Rolling lounge chair - \$15 - sold







# Bike - \$20 - sold





# Wood and metal shelving (large) - \$25 - sold







# <del>Ceometric plant stand - \$5</del> - sold