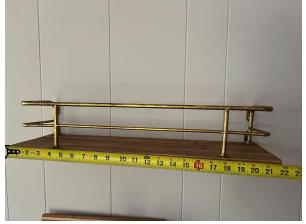

es tall - \$30

- Available for pickup on 5/28 5/30
- The photo says 18 inches but it is 14 inches, I promise. Couldnt find the right one on amazon
- Have a queen mattress that is free with it otherwise going to the dump bc its ~4 yrs old



#### Exercise Ball with pump - FREE



Adjustable dumbells - claimed



Standing lamp - claimed



# Laundry hamper (24" tall) - \$15 Both are available for pickup on 5/28 - 5/30

#### <u>Trash can</u> (26" tall) - \$15



#### Brown boho striped loveseat/lounge - \$20





#### Random assortment of small tables

3' tall, \$10



20" tall, \$5



32" tall, \$10 - SOLD



#### Cute wooden side/console table - \$25









# Decorative mirror - free 22"x28"



#### Vase things - FREE



#### Random decor - all free!





#### Wood/gold shelf - \$5







### Lamps! Fancy lamp \$20 SOLD





#### 6 64oz mason jars - \$5 Small wall shelf - \$5 SOLD Large lkea doormat - \$5







#### Orange/blue/cream 8x10 rug - \$15

(has annoying creases in it that don't come out so best used under a couch or table, hence cheap)





creases

#### Lawn chair - \$15

#### 2x outdoor foldable chairs - \$10

Has some specks of black paint near feet





### Antique rocking chair (failed DIY project) - free!



# IKEA dresser (not available for pickup until 5/29) - \$75 - claimed? Matching vintage mirror - \$40





# 47 Inch VIZIO TV - \$40 - claimed?





#### Orange ottoman w flip table top and storage - \$30







# Kitchen table (comes w leaf to make bigger) - \$30 - SOLD Chairs are free





Ergonomic kneeling chair - \$40 - sold Vintage mirror decor