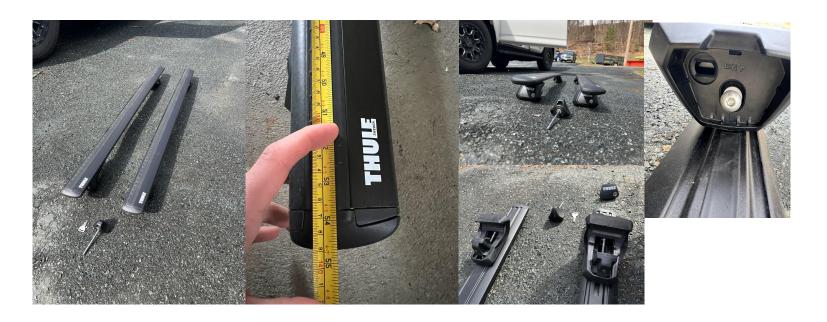

#### Thule Evo Raised Rail + Thule WingBar Evo - \$250

Used twice, like new condition

https://www.thule.com/en-us/roof-rack/roof-racks-and-accessories/thule-evo-raised-rail-\_-710405\_ (originally \$250) https://www.thule.com/en-us/roof-rack/roof-racks-and-accessories/thule-wingbar-evo-135-\_-711420\_ (originally \$260)