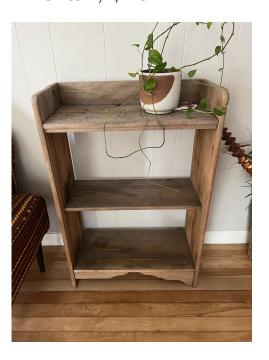

s/roof-rack/roof-racks-and-accessories/thule-wingbar-evo-135-\_-711420\_ (originally \$260)



#### Rugs! \$15 each

80" x 106"



62" x 86" - SOLD



# 8 cube organizer + 4 inserts - \$20





#### Queen black bed frame 14 inches tall - \$30

- Available for pickup on 5/28 5/30
- The photo says 18 inches but it is 14 inches, I promise. Couldnt find the right one on amazon
- Have a queen mattress that is free with it otherwise going to the dump bc its ~4 yrs old



#### Exercise Ball with pump - FREE



Adjustable dumbells - claimed



Standing lamp - claimed



# Laundry hamper (24" tall) - \$15 Both are available for pickup on 5/28 - 5/30

#### <u>Trash can</u> (26" tall) - \$15



#### Brown boho striped loveseat/lounge - \$20





#### Random assortment of small tables

3' tall, \$10



20" tall, \$5



32" tall, \$10 - SOLD



#### Cute wooden side/console table - \$25









# Decorative mirror - free 22"x28"



#### Vase things - FREE



#### Random decor - all free!





#### Wood/gold shelf - \$5







### Lamps! Fancy lamp \$20 SOLD





#### 6 64oz mason jars - \$5 Small wall shelf - \$5 SOLD Large lkea doormat - \$5







#### Orange/blue/cream 8x10 rug - \$15

(has annoying creases in it that don't come out so best used under a couch or table, hence cheap)





creases

#### Lawn chair - \$15

#### 2x outdoor foldable chairs - \$10

Has some specks of black paint near feet





### Antique rocking chair (failed DIY project) - free!



# IKEA dresser (not available for pickup until 5/29) - \$75 - claimed? Matching vintage mirror - \$40





# 47 Inch VIZIO T