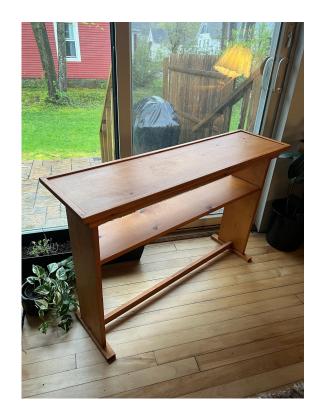

60)



#### Rugs! \$15 each

80" x 106"



62" x 86" - SOLD



# 8 cube organizer + 4 inserts - \$20





#### Queen black bed frame 14 inches tall - \$30

- Available for pickup on 5/28 5/30
- The photo says 18 inches but it is 14 inches, I promise. Couldnt find the right one on amazon
- Have a queen mattress that is free with it otherwise going to the dump bc its ~4 yrs old



#### Exercise Ball with pump - FREE



Adjustable dumbells - claimed



Standing lamp - claimed



# Laundry hamper (24" tall) - \$15 Both are available for pickup on 5/28 - 5/30

#### <u>Trash can</u> (26" tall) - \$15



#### Brown boho striped loveseat/lounge - \$20





#### Random assortment of small tables

3' tall, \$10



20" tall, \$5



32" tall, \$10 - SOLD



#### Cute wooden side/console table - \$25









# Decorative mirror - free 22"x28"



#### Vase things - FREE



#### Random decor - all free!





#### Wood/gold shelf - \$5







### Lamps! Fancy lamp \$20 SOLD





#### 6 64oz mason jars - \$5 Small wall shelf - \$5 SOLD Large lkea doormat - \$5







#### Orange/blue/cream 8x10 rug - \$15

(has annoying creases in it that don't come out so best used under a couch or table, hence cheap)





creases

#### Lawn chair - \$15

#### 2x outdoor foldable chairs - \$10

Has some specks of black paint near feet





### Antique rocking chair (failed DIY project) - free!



# IKEA dresser (not available for pickup until 5/29) - \$75 - claimed? Matching vintage mirror - \$40





# 47 Inch VIZIO TV - \$40 - claimed?





#### Orange ottoman w flip table top and storage - \$30