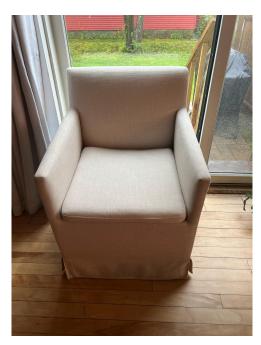

ld Vintage mirror decor - \$15 - sold Standing lamp - \$15 - sold







#### Adorable comfy cabin couch - \$20 - SOLD



# 8 speed fan w remote - \$20 - SOLD







#### Mustard yellow couch, folds flat into a bed - \$40 - SOLD

• Available for pickup on 5/28 - 5/30





# NexGrill 4 burner + tools, cover, and gas tank - \$105 - SOLD







# L-Shaped Adjustable Desk - \$125 - SOLD

• Available for pickup on 5/28 - 5/30





#### Bar stools / plant stand - \$10 for both - SOLD







# IKEA dresser - \$75 SOLD Matching ikea side table - \$10 - tentatively claimed





### Large solid wood coffee table - \$30 - SOLD





# Nightstand with outlets - \$15 - sold



#### <del>Soda stream w 2 additional cartridges - \$20</del> - <mark>sold</mark>





# Rolling lounge chair - \$15 - sold







# Bike - \$20 - sold





# Wood and metal shelving (large) - \$25 - sold







# <del>Ceometric plant stand - \$5</del> - sold