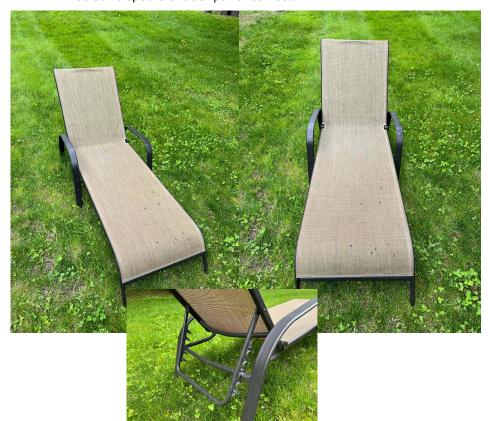

vailable for pickup on 5/28 - 5/30

#### <u>Trash can</u> (26" tall) - \$15



#### Brown boho striped loveseat/lounge - \$20





#### Random assortment of small tables

3' tall, \$10



20" tall, \$5



32" tall, \$10 - SOLD



#### Cute wooden side/console table - \$25









# Decorative mirror - free 22"x28"



#### Vase things - FREE



#### Random decor - all free!





#### Wood/gold shelf - \$5







### Lamps! Fancy lamp \$20 SOLD





#### 6 64oz mason jars - \$5 Small wall shelf - \$5 SOLD Large lkea doormat - \$5







#### Orange/blue/cream 8x10 rug - \$15

(has annoying creases in it that don't come out so best used under a couch or table, hence cheap)





creases

#### Lawn chair - \$15

#### 2x outdoor foldable chairs - \$10

Has some specks of black paint near feet





### Antique rocking chair (failed DIY project) - free!



# IKEA dresser (not available for pickup until 5/29) - \$75 - claimed? Matching vintage mirror - \$40





# 47 Inch VIZIO TV - \$40 - claimed?





#### Orange ottoman w flip table top and storage - \$30







# Kitchen table (comes w leaf to make bigger) - \$30 - SOLD Chairs are free





Ergonomic kneeling chair - \$40 - sold Vintage mirror decor - \$15 - sold Standing lamp - \$15 - sold







#### Adorable comfy cabin couch - \$20 - SOLD



# 8 speed fan w remote - \$20 - SOLD







#### Mustard yellow couch, folds flat into a bed - \$40 - SOLD

• Available for pickup on 5/28 - 5/30





# NexGrill 4 burner + tools, cover, and gas tank - \$105 - SOLD







# L-Shaped Adjustable Desk - \$125 - SOLD

• Available for pickup