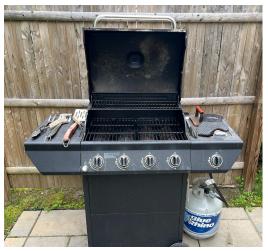

or foldable chairs - \$10

Has some specks of black paint near feet





### Antique rocking chair (failed DIY project) - free!



# IKEA dresser (not available for pickup until 5/29) - \$75 - claimed? Matching vintage mirror - \$40





# 47 Inch VIZIO TV - \$40 - claimed?





#### Orange ottoman w flip table top and storage - \$30







# Kitchen table (comes w leaf to make bigger) - \$30 - SOLD Chairs are free





Ergonomic kneeling chair - \$40 - sold Vintage mirror decor - \$15 - sold Standing lamp - \$15 - sold







#### Adorable comfy cabin couch - \$20 - SOLD



# 8 speed fan w remote - \$20 - SOLD







#### Mustard yellow couch, folds flat into a bed - \$40 - SOLD

• Available for pickup on 5/28 - 5/30





# NexGrill 4 burner + tools, cover, and gas tank - \$105 - SOLD







# L-Shaped Adjustable Desk - \$125 - SOLD

• Available for pickup on 5/28 - 5/30





#### Bar stools / plant stand - \$10 for both - SOLD







# IKEA dresser - \$75 SOLD Matching ikea side table - \$10 - tentatively claimed





### Large solid wood coffee table - \$30 - SOLD





# Nightstand with outlets - \$15 - sold



#### <del>Soda stream w 2 additional cartridges - \$20</del> - <mark>sold</mark>





# Rolling lounge chair - \$15 - sold







# Bike - \$20 - sold





# Wood and metal shelving (large) - \$25 - sold







# <del>Ceometric plant stand - \$5</del> - sold