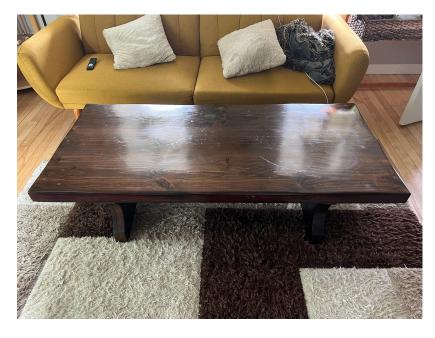

Orange ottoman w flip table top and storage - \$30







# Kitchen table (comes w leaf to make bigger) - \$30 - SOLD Chairs are free





Ergonomic kneeling chair - \$40 - sold Vintage mirror decor - \$15 - sold Standing lamp - \$15 - sold







#### Adorable comfy cabin couch - \$20 - SOLD



# 8 speed fan w remote - \$20 - SOLD







#### Mustard yellow couch, folds flat into a bed - \$40 - SOLD

• Available for pickup on 5/28 - 5/30





# NexGrill 4 burner + tools, cover, and gas tank - \$105 - SOLD







# L-Shaped Adjustable Desk - \$125 - SOLD

• Available for pickup on 5/28 - 5/30





#### Bar stools / plant stand - \$10 for both - SOLD







# IKEA dresser - \$75 SOLD Matching ikea side table - \$10 - tentatively claimed





### Large solid wood coffee table - \$30 - SOLD





# Nightstand with outlets - \$15 - sold



#### <del>Soda stream w 2 additional cartridges - \$20</del> - <mark>sold</mark>





# Rolling lounge chair - \$15 - sold







# Bike - \$20 - sold





# Wood and metal shelving (large) - \$25 - sold







# <del>Ceometric plant stand - \$5</del> - sold