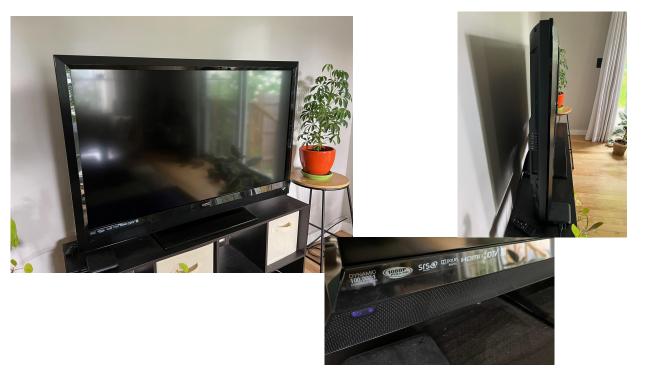

" tall, \$10 - SOLD



#### Cute wooden side/console table - \$25









# Decorative mirror - free 22"x28"



#### Vase things - FREE



#### Random decor - all free!





#### Wood/gold shelf - \$5







### Lamps! Fancy lamp \$20 SOLD





#### 6 64oz mason jars - \$5 Small wall shelf - \$5 SOLD Large lkea doormat - \$5







#### Orange/blue/cream 8x10 rug - \$15

(has annoying creases in it that don't come out so best used under a couch or table, hence cheap)





creases

#### Lawn chair - \$15

#### 2x outdoor foldable chairs - \$10

Has some specks of black paint near feet





### Antique rocking chair (failed DIY project) - free!



# IKEA dresser (not available for pickup until 5/29) - \$75 - claimed? Matching vintage mirror - \$40





# 47 Inch VIZIO TV - \$40 - claimed?





#### Orange ottoman w flip table top and storage - \$30







# Kitchen table (comes w leaf to make bigger) - \$30 - SOLD Chairs are free





Ergonomic kneeling chair - \$40 - sold Vintage mirror decor - \$15 - sold Standing lamp - \$15 - sold







#### Adorable comfy cabin couch - \$20 - SOLD



# 8 speed fan w remote - \$20 - SOLD







#### Mustard yellow couch, folds flat into a bed - \$40 - SOLD

• Available for pickup on 5/28 - 5/30





# NexGrill 4 burner + tools, cover, and gas tank - \$105 - SOLD







# L-Shaped Adjustable Desk - \$125 - SOLD

• Available for pickup on 5/28 - 5/30





#### Bar stools / plant stand - \$10 for both - SOLD







# IKEA dresser - \$75 SOLD Matching ikea side table - \$10 - tentatively claimed





### Large solid wood coffee table - \$30