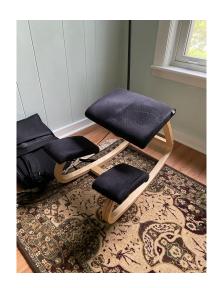

# Kitchen table (comes w leaf to make bigger) - \$30 - SOLD Chairs are free

Ergonomic kneeling chair - \$40 - sold Vintage mirror decor - \$15 - sold Standing lamp - \$15 - sold