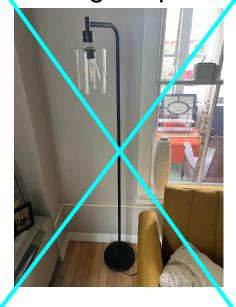

#### Exercise Ball with pump - FREE

Adjustable dumbells - claimed

Standing lamp - claimed