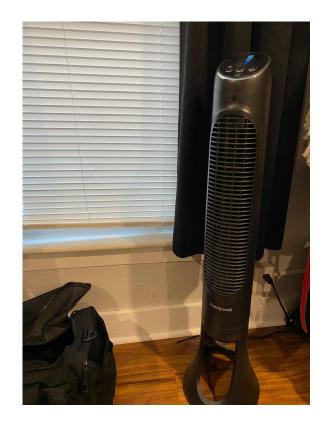

ge/blue/cream 8x10 rug - \$15

(has annoying creases in it that don't come out so best used under a couch or table, hence cheap)





creases

#### Lawn chair - \$15

#### 2x outdoor foldable chairs - \$10

Has some specks of black paint near feet





### Antique rocking chair (failed DIY project) - free!



# IKEA dresser (not available for pickup until 5/29) - \$75 - claimed? Matching vintage mirror - \$40





# 47 Inch VIZIO TV - \$40 - claimed?





#### Orange ottoman w flip table top and storage - \$30







# Kitchen table (comes w leaf to make bigger) - \$30 - SOLD Chairs are free





Ergonomic kneeling chair - \$40 - sold Vintage mirror decor - \$15 - sold Standing lamp - \$15 - sold







#### Adorable comfy cabin couch - \$20 - SOLD



# 8 speed fan w remote - \$20 - SOLD







#### Mustard yellow couch, folds flat into a bed - \$40 - SOLD

• Available for pickup on 5/28 - 5/30





# NexGrill 4 burner + tools, cover, and gas tank - \$105 - SOLD







# L-Shaped Adjustable Desk - \$125 - SOLD

• Available for pickup on 5/28 - 5/30





#### Bar stools / plant stand - \$10 for both - SOLD







# IKEA dresser - \$75 SOLD Matching ikea side table - \$10 - tentatively claimed





### Large solid wood coffee table - \$30 - SOLD





# Nightstand with outlets - \$15 - sold



#### <del>Soda stream w 2 additional cartridges - \$20</del> - <mark>sold</mark>





# Rolling lounge chair - \$15 - sold







# Bike - \$20 - sold





# Wood and metal shelving (large) - \$25 - sold







# <del>Ceometric plant stand - \$5</del> - sold