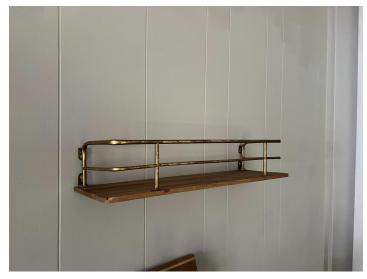

inches tall - \$30

- Available for pickup on 5/28 5/30
- The photo says 18 inches but it is 14 inches, I promise. Couldnt find the right one on amazon
- Have a queen mattress that is free with it otherwise going to the dump bc its ~4 yrs old



#### Exercise Ball with pump - FREE



Adjustable dumbells - claimed



Standing lamp - claimed



# Laundry hamper (24" tall) - \$15 Both are available for pickup on 5/28 - 5/30

#### <u>Trash can</u> (26" tall) - \$15



#### Brown boho striped loveseat/lounge - \$20





#### Random assortment of small tables

3' tall, \$10



20" tall, \$5



32" tall, \$10 - SOLD



#### Cute wooden side/console table - \$25









# Decorative mirror - free 22"x28"



#### Vase things - FREE



#### Random decor - all free!





#### Wood/gold shelf - \$5







### Lamps! Fancy lamp \$20 SOLD





#### 6 64oz mason jars - \$5 Small wall shelf - \$5 SOLD Large lkea doormat - \$5







#### Orange/blue/cream 8x10 rug - \$15

(has annoying creases in it that don't come out so best used under a couch or table, hence cheap)





creases

#### Lawn chair - \$15

#### 2x outdoor foldable chairs - \$10

Has some specks of black paint near feet





### Antique rocking chair (failed DIY project) - free!



# IKEA dresser (not available for pickup until 5/29) - \$75 - claimed? Matching vintage mirror - \$40





# 47 Inch VIZIO TV - \$40 - claimed?





#### Orange ottoman w flip table top and storage - \$30







# Kitchen table (comes w leaf to make bigger) - \$30 - SOLD Chairs are free





Ergonomic kneeling chair - \$40 - sold Vintage mirror d