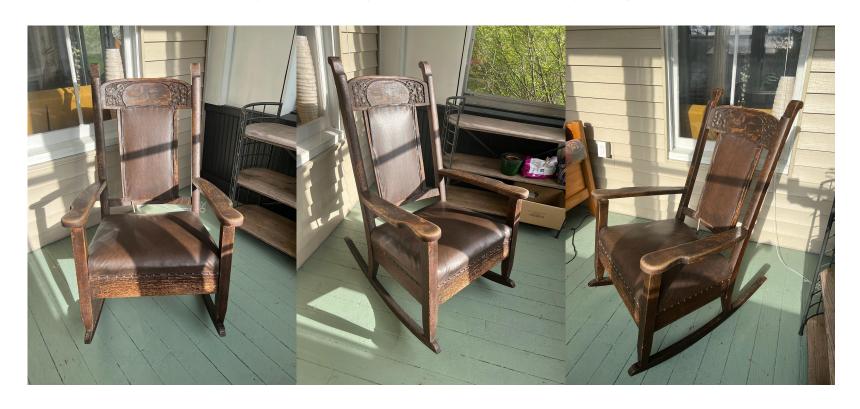

6" tall) - \$15



#### Brown boho striped loveseat/lounge - \$20





#### Random assortment of small tables

3' tall, \$10



20" tall, \$5



32" tall, \$10 - SOLD



#### Cute wooden side/console table - \$25









# Decorative mirror - free 22"x28"



#### Vase things - FREE



#### Random decor - all free!





#### Wood/gold shelf - \$5







### Lamps! Fancy lamp \$20 SOLD





#### 6 64oz mason jars - \$5 Small wall shelf - \$5 SOLD Large lkea doormat - \$5







#### Orange/blue/cream 8x10 rug - \$15

(has annoying creases in it that don't come out so best used under a couch or table, hence cheap)





creases

#### Lawn chair - \$15

#### 2x outdoor foldable chairs - \$10

Has some specks of black paint near feet





### Antique rocking chair (failed DIY project) - free!



# IKEA dresser (not available for pickup until 5/29) - \$75 - claimed? Matching vintage mirror - \$40





# 47 Inch VIZIO TV - \$40 - claimed?





#### Orange ottoman w flip table top and storage - \$30







# Kitchen table (comes w leaf to make bigger) - \$30 - SOLD Chairs are free





Ergonomic kneeling chair - \$40 - sold Vintage mirror decor - \$15 - sold Standing lamp - \$15 - sold







#### Adorable comfy cabin couch - \$20 - SOLD



# 8 speed fan w remote - \$20 - SOLD







#### Mustard yellow couch, folds flat into a bed - \$40 - SOLD

• Available for pickup on 5/28 - 5/30





# NexGrill 4 burner + tools, cover, and gas tank - \$105 - SOLD







# L-Shaped Adjustable Desk - \$125 - SOLD

• Available for pickup on 5/28 - 5/30





#### Bar stools / plant stand - \$10 fo