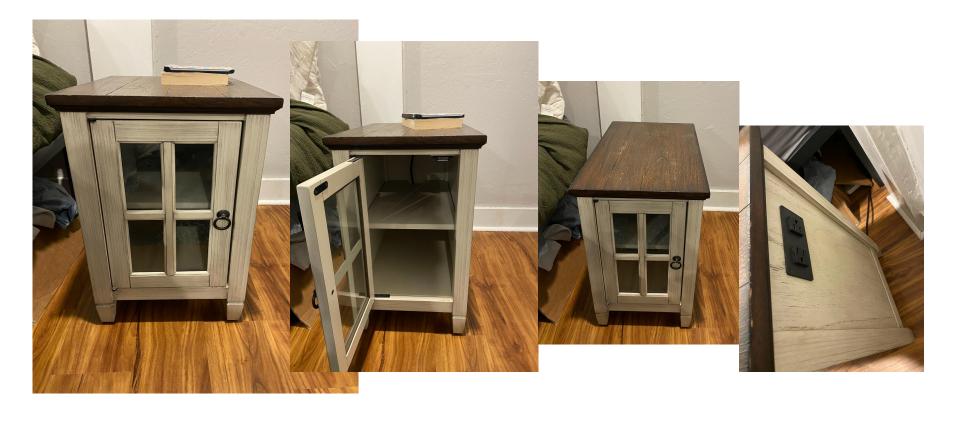

\$30







# Kitchen table (comes w leaf to make bigger) - \$30 - SOLD Chairs are free





Ergonomic kneeling chair - \$40 - sold Vintage mirror decor - \$15 - sold Standing lamp - \$15 - sold







#### Adorable comfy cabin couch - \$20 - SOLD



# 8 speed fan w remote - \$20 - SOLD







#### Mustard yellow couch, folds flat into a bed - \$40 - SOLD

• Available for pickup on 5/28 - 5/30





# NexGrill 4 burner + tools, cover, and gas tank - \$105 - SOLD







# L-Shaped Adjustable Desk - \$125 - SOLD

• Available for pickup on 5/28 - 5/30





#### Bar stools / plant stand - \$10 for both - SOLD







# IKEA dresser - \$75 SOLD Matching ikea side table - \$10 - tentatively claimed





### Large solid wood coffee table - \$30 - SOLD





# Nightstand with outlets - \$15 - sold



#### <del>Soda stream w 2 additional cartridges - \$20</del> - <mark>sold</mark>





# Rolling lounge chair - \$15 - sold







# Bike - \$20 - sold





# Wood and metal shelving (large) - \$25 - sold







# <del>Ceometric plant stand - \$5</del> - sold