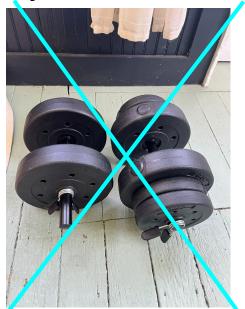

#### Exercise Ball with pump - FREE

Adjustable dumbells - claimed

Standing lamp - claimed