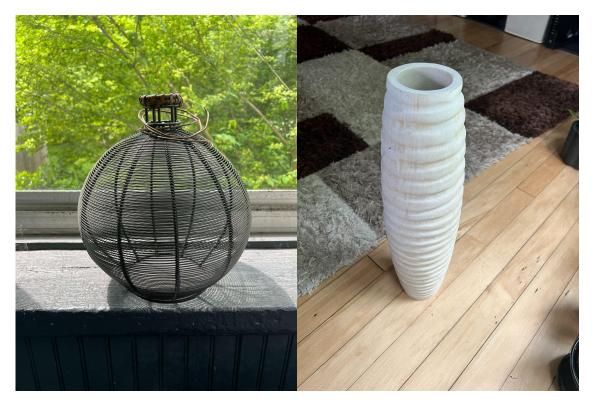

organizer + 4 inserts - \$20





#### Queen black bed frame 14 inches tall - \$30

- Available for pickup on 5/28 5/30
- The photo says 18 inches but it is 14 inches, I promise. Couldnt find the right one on amazon
- Have a queen mattress that is free with it otherwise going to the dump bc its ~4 yrs old



#### Exercise Ball with pump - FREE



Adjustable dumbells - claimed



Standing lamp - claimed



# Laundry hamper (24" tall) - \$15 Both are available for pickup on 5/28 - 5/30

#### <u>Trash can</u> (26" tall) - \$15



#### Brown boho striped loveseat/lounge - \$20





#### Random assortment of small tables

3' tall, \$10



20" tall, \$5



32" tall, \$10 - SOLD



#### Cute wooden side/console table - \$25









# Decorative mirror - free 22"x28"



#### Vase things - FREE



#### Random decor - all free!





#### Wood/gold shelf - \$5







### Lamps! Fancy lamp \$20 SOLD





#### 6 64oz mason jars - \$5 Small wall shelf - \$5 SOLD Large lkea doormat - \$5







#### Orange/blue/cream 8x10 rug - \$15

(has annoying creases in it that don't come out so best used under a couch or table, hence cheap)





creases

#### Lawn chair - \$15

#### 2x outdoor foldable chairs - \$10

Has some specks of black paint near feet





### Antique rocking chair (failed DIY project) - free!



# IKEA dresser (not available for pickup until 5/29) - \$75 - claimed? Matching vintage mirror - \$40





# 47 Inch VIZIO TV - \$40 - claimed?





#### Orange ottoman w flip table top and storage - \$30







# Kitchen table (comes w leaf to make bigger) - \$30 - SOLD Chairs are