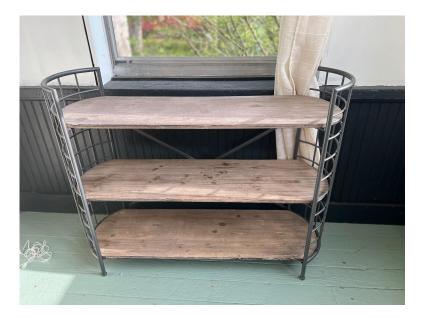

Adorable comfy cabin couch - \$20 - SOLD



# 8 speed fan w remote - \$20 - SOLD







#### Mustard yellow couch, folds flat into a bed - \$40 - SOLD

• Available for pickup on 5/28 - 5/30





# NexGrill 4 burner + tools, cover, and gas tank - \$105 - SOLD







# L-Shaped Adjustable Desk - \$125 - SOLD

• Available for pickup on 5/28 - 5/30





#### Bar stools / plant stand - \$10 for both - SOLD







# IKEA dresser - \$75 SOLD Matching ikea side table - \$10 - tentatively claimed





### Large solid wood coffee table - \$30 - SOLD





# Nightstand with outlets - \$15 - sold



#### <del>Soda stream w 2 additional cartridges - \$20</del> - <mark>sold</mark>





# Rolling lounge chair - \$15 - sold







# Bike - \$20 - sold





# Wood and metal shelving (large) - \$25 - sold







# <del>Ceometric plant stand - \$5</del> - sold