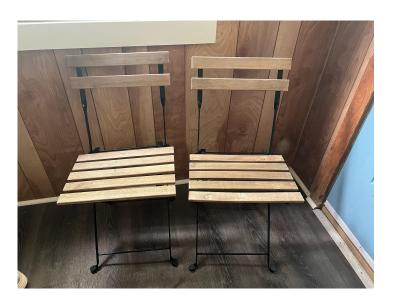

#### 2x outdoor foldable chairs - \$10

Has some specks of black paint near feet