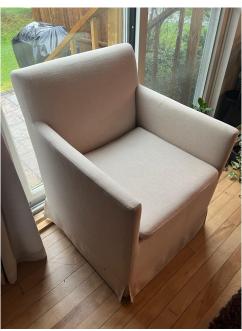

sold Vintage mirror decor - \$15 - sold Standing lamp - \$15 - sold







#### Adorable comfy cabin couch - \$20 - SOLD



# 8 speed fan w remote - \$20 - SOLD







#### Mustard yellow couch, folds flat into a bed - \$40 - SOLD

• Available for pickup on 5/28 - 5/30





# NexGrill 4 burner + tools, cover, and gas tank - \$105 - SOLD







# L-Shaped Adjustable Desk - \$125 - SOLD

• Available for pickup on 5/28 - 5/30





#### Bar stools / plant stand - \$10 for both - SOLD







# IKEA dresser - \$75 SOLD Matching ikea side table - \$10 - tentatively claimed





### Large solid wood coffee table - \$30 - SOLD





# Nightstand with outlets - \$15 - sold



#### <del>Soda stream w 2 additional cartridges - \$20</del> - <mark>sold</mark>





# Rolling lounge chair - \$15 - sold







# Bike - \$20 - sold





# Wood and metal shelving (large) - \$25 - sold







# <del>Ceometric plant stand - \$5</del> - sold