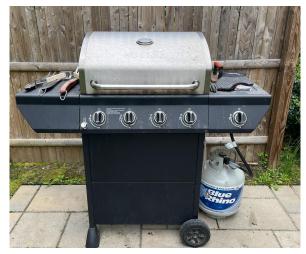

door foldable chairs - \$10

Has some specks of black paint near feet





### Antique rocking chair (failed DIY project) - free!



# IKEA dresser (not available for pickup until 5/29) - \$75 - claimed? Matching vintage mirror - \$40





# 47 Inch VIZIO TV - \$40 - claimed?





#### Orange ottoman w flip table top and storage - \$30







# Kitchen table (comes w leaf to make bigger) - \$30 - SOLD Chairs are free





Ergonomic kneeling chair - \$40 - sold Vintage mirror decor - \$15 - sold Standing lamp - \$15 - sold







#### Adorable comfy cabin couch - \$20 - SOLD



# 8 speed fan w remote - \$20 - SOLD







#### Mustard yellow couch, folds flat into a bed - \$40 - SOLD

• Available for pickup on 5/28 - 5/30





# NexGrill 4 burner + tools, cover, and gas tank - \$105 - SOLD







# L-Shaped Adjustable Desk - \$125 - SOLD

• Available for pickup on 5/28 - 5/30





#### Bar stools / plant stand - \$10 for both - SOLD







# IKEA dresser - \$75 SOLD Matching ikea side table - \$10 - tentatively claimed





### Large solid wood coffee table - \$30 - SOLD





# Nightstand with outlets - \$15 - sold



#### <del>Soda stream w 2 additional cartridges - \$20</del> - <mark>sold</mark>





# Rolling lounge chair - \$15 - sold







# Bike - \$20 - sold





# Wood and metal shelving (large) - \$25 - sold







# <del>Ceometric plant stand - \$5</del> - sold