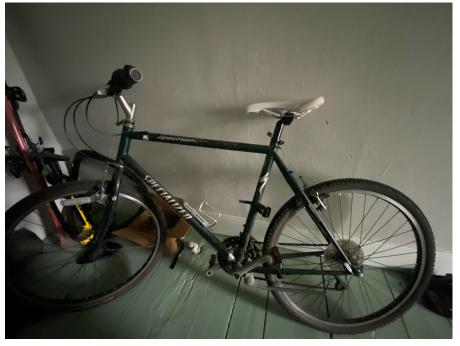

\$15 - sold Standing lamp - \$15 - sold







#### Adorable comfy cabin couch - \$20 - SOLD



# 8 speed fan w remote - \$20 - SOLD







#### Mustard yellow couch, folds flat into a bed - \$40 - SOLD

• Available for pickup on 5/28 - 5/30





# NexGrill 4 burner + tools, cover, and gas tank - \$105 - SOLD







# L-Shaped Adjustable Desk - \$125 - SOLD

• Available for pickup on 5/28 - 5/30





#### Bar stools / plant stand - \$10 for both - SOLD







# IKEA dresser - \$75 SOLD Matching ikea side table - \$10 - tentatively claimed





### Large solid wood coffee table - \$30 - SOLD





# Nightstand with outlets - \$15 - sold



#### <del>Soda stream w 2 additional cartridges - \$20</del> - <mark>sold</mark>





# Rolling lounge chair - \$15 - sold







# Bike - \$20 - sold





# Wood and metal shelving (large) - \$25 - sold







# <del>Ceometric plant stand - \$5</del> - sold