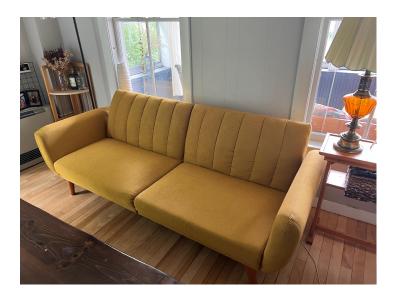

#### Mustard yellow couch, folds flat into a bed - \$40 - SOLD

• Available for pickup on 5/28 - 5/30