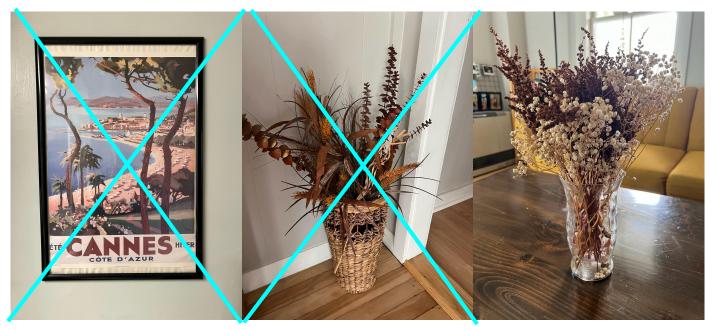

#### Queen black bed frame 14 inches tall - \$30

- Available for pickup on 5/28 5/30
- The photo says 18 inches but it is 14 inches, I promise. Couldnt find the right one on amazon
- Have a queen mattress that is free with it otherwise going to the dump bc its ~4 yrs old



#### Exercise Ball with pump - FREE



Adjustable dumbells - claimed



Standing lamp - claimed



# Laundry hamper (24" tall) - \$15 Both are available for pickup on 5/28 - 5/30

#### <u>Trash can</u> (26" tall) - \$15



#### Brown boho striped loveseat/lounge - \$20





#### Random assortment of small tables

3' tall, \$10



20" tall, \$5



32" tall, \$10 - SOLD



#### Cute wooden side/console table - \$25









# Decorative mirror - free 22"x28"



#### Vase things - FREE



#### Random decor - all free!





#### Wood/gold shelf - \$5







### Lamps! Fancy lamp \$20 SOLD





#### 6 64oz mason jars - \$5 Small wall shelf - \$5 SOLD Large lkea doormat - \$5







#### Orange/blue/cream 8x10 rug - \$15

(has annoying creases in it that don't come out so best used under a couch or table, hence cheap)





creases

#### Lawn chair - \$15

#### 2x outdoor foldable chairs - \$10

Has some specks of black paint near feet





### Antique rocking chair (failed DIY project) - free!



# IKEA dresser (not available for pickup until 5/29) - \$75 - claimed? Matching vintage mirror - \$40





# 47 Inch VIZIO TV - \$40 - claimed?





#### Orange ottoman w flip table top and storage - \$30







# Kitchen table (comes w leaf to make bigger) - \$30 - SOLD Chairs are free





Ergonomic kneeling chai