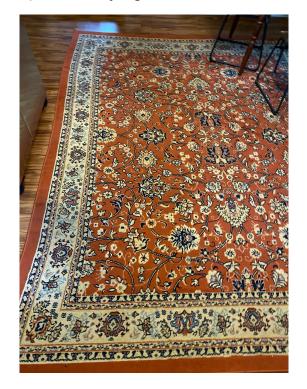

#### Rugs! \$15 each

80" x 106"

62" x 86" - SOLD

#### Orange/blue/cream 8x10 rug - \$15

(has annoying creases in it that don't come out so best used under a couch or table, hence cheap)

creases