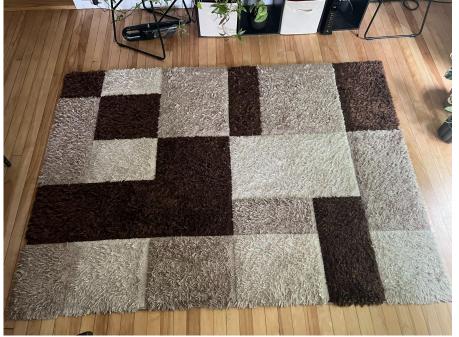

#### Like new condition staples office chair - \$45

Available for pickup on 5/28 - 5/30





#### LG UltraWide 29" - \$90

### Originally \$329, in great condition • Available for pickup on 5/28 - 5/30





#### Thule Evo Raised Rail + Thule WingBar Evo - \$250

Used twice, like new condition

https://www.thule.com/en-us/roof-rack/roof-racks-and-accessories/thule-evo-raised-rail-\_-710405\_ (originally \$250) https://www.thule.com/en-us/roof-rack/roof-racks-and-accessories/thule-wingbar-evo-135-\_-711420\_ (originally \$260)



#### Rugs! \$15 each

80" x 106"



62" x 86" - SOLD



# 8 cube organizer + 4 inserts - \$20





#### Queen black bed frame 14 inches tall - \$30

- Available for pickup on 5/28 5/30
- The photo says 18 inches but it is 14 inches, I promise. Couldnt find the right one on amazon
- Have a queen mattress that is free with it otherwise going to the dump bc its ~4 yrs old



#### Exercise Ball with pump - FREE



Adjustable dumbells - claimed



Standing lamp - claimed



# Laundry hamper (24" tall) - \$15 Both are available for pickup on 5/28 - 5/30

#### <u>Trash can</u> (26" tall) - \$15



#### Brown boho striped loveseat/lounge - \$20





#### Random assortment of small tables

3' tall, \$10



20" tall, \$5



32" tall, \$10 - SOLD



#### Cute wooden side/console table - \$25









# Decorative mirror - free 22"x28"



#### Vase thing