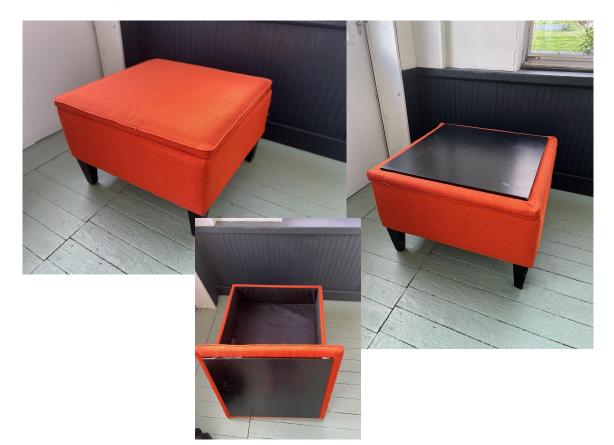

\$25









# Decorative mirror - free 22"x28"



#### Vase things - FREE



#### Random decor - all free!





#### Wood/gold shelf - \$5







### Lamps! Fancy lamp \$20 SOLD





#### 6 64oz mason jars - \$5 Small wall shelf - \$5 SOLD Large lkea doormat - \$5







#### Orange/blue/cream 8x10 rug - \$15

(has annoying creases in it that don't come out so best used under a couch or table, hence cheap)





creases

#### Lawn chair - \$15

#### 2x outdoor foldable chairs - \$10

Has some specks of black paint near feet





### Antique rocking chair (failed DIY project) - free!



# IKEA dresser (not available for pickup until 5/29) - \$75 - claimed? Matching vintage mirror - \$40





# 47 Inch VIZIO TV - \$40 - claimed?





#### Orange ottoman w flip table top and storage - \$30







# Kitchen table (comes w leaf to make bigger) - \$30 - SOLD Chairs are free





Ergonomic kneeling chair - \$40 - sold Vintage mirror decor - \$15 - sold Standing lamp - \$15 - sold







#### Adorable comfy cabin couch - \$20 - SOLD



# 8 speed fan w remote - \$20 - SOLD







#### Mustard yellow couch, folds flat into a bed - \$40 - SOLD

• Available for pickup on 5/28 - 5/30





# NexGrill 4 burner + tools, cover, and gas tank - \$105 - SOLD







# L-Shaped Adjustable Desk - \$125 - SOLD

• Available for pickup on 5/28 - 5/30





#### Bar stools / plant stand - \$10 for both - SOLD







# IKEA dresser - \$75 SOLD Matching ikea side table - \$10 - tentatively claimed





### Large solid wood coffee table - \$30 - SOLD





# Nightstand with outlets - \$15 - sold



####