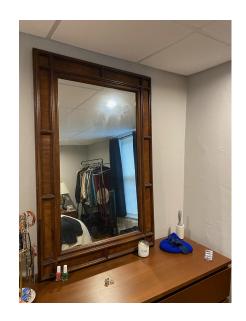

# IKEA dresser (not available for pickup until 5/29) - \$75 - claimed? Matching vintage mirror - \$40