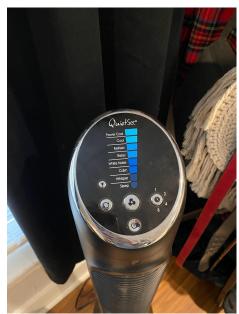

/blue/cream 8x10 rug - \$15

(has annoying creases in it that don't come out so best used under a couch or table, hence cheap)





creases

#### Lawn chair - \$15

#### 2x outdoor foldable chairs - \$10

Has some specks of black paint near feet





### Antique rocking chair (failed DIY project) - free!



# IKEA dresser (not available for pickup until 5/29) - \$75 - claimed? Matching vintage mirror - \$40





# 47 Inch VIZIO TV - \$40 - claimed?





#### Orange ottoman w flip table top and storage - \$30







# Kitchen table (comes w leaf to make bigger) - \$30 - SOLD Chairs are free





Ergonomic kneeling chair - \$40 - sold Vintage mirror decor - \$15 - sold Standing lamp - \$15 - sold







#### Adorable comfy cabin couch - \$20 - SOLD



# 8 speed fan w remote - \$20 - SOLD







#### Mustard yellow couch, folds flat into a bed - \$40 - SOLD

• Available for pickup on 5/28 - 5/30





# NexGrill 4 burner + tools, cover, and gas tank - \$105 - SOLD







# L-Shaped Adjustable Desk - \$125 - SOLD

• Available for pickup on 5/28 - 5/30





#### Bar stools / plant stand - \$10 for both - SOLD







# IKEA dresser - \$75 SOLD Matching ikea side table - \$10 - tentatively claimed





### Large solid wood coffee table - \$30 - SOLD





# Nightstand with outlets - \$15 - sold



#### <del>Soda stream w 2 additional cartridges - \$20</del> - <mark>sold</mark>





# Rolling lounge chair - \$15 - sold







# Bike - \$20 - sold





# Wood and metal shelving (large) - \$25 - sold







# <del>Ceometric plant stand - \$5</del> - sold