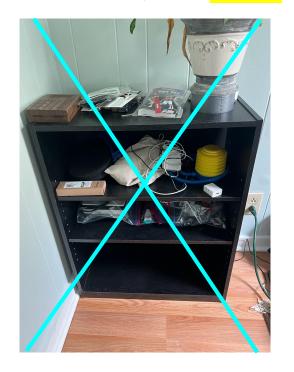

le-wingbar-evo-135-\_-711420\_ (originally \$260)



#### Rugs! \$15 each

80" x 106"



62" x 86" - SOLD



# 8 cube organizer + 4 inserts - \$20





#### Queen black bed frame 14 inches tall - \$30

- Available for pickup on 5/28 5/30
- The photo says 18 inches but it is 14 inches, I promise. Couldnt find the right one on amazon
- Have a queen mattress that is free with it otherwise going to the dump bc its ~4 yrs old



#### Exercise Ball with pump - FREE



Adjustable dumbells - claimed



Standing lamp - claimed



# Laundry hamper (24" tall) - \$15 Both are available for pickup on 5/28 - 5/30

#### <u>Trash can</u> (26" tall) - \$15



#### Brown boho striped loveseat/lounge - \$20





#### Random assortment of small tables

3' tall, \$10



20" tall, \$5



32" tall, \$10 - SOLD



#### Cute wooden side/console table - \$25









# Decorative mirror - free 22"x28"



#### Vase things - FREE



#### Random decor - all free!





#### Wood/gold shelf - \$5







### Lamps! Fancy lamp \$20 SOLD





#### 6 64oz mason jars - \$5 Small wall shelf - \$5 SOLD Large lkea doormat - \$5







#### Orange/blue/cream 8x10 rug - \$15

(has annoying creases in it that don't come out so best used under a couch or table, hence cheap)





creases

#### Lawn chair - \$15

#### 2x outdoor foldable chairs - \$10

Has some specks of black paint near feet





### Antique rocking chair (failed DIY project) - free!



# IKEA dresser (not available for pickup until 5/29) - \$75 - claimed? Matching vintage mirror - \$40





# 47 Inch VIZIO TV - \$40 - claimed?





#### Orange ottom