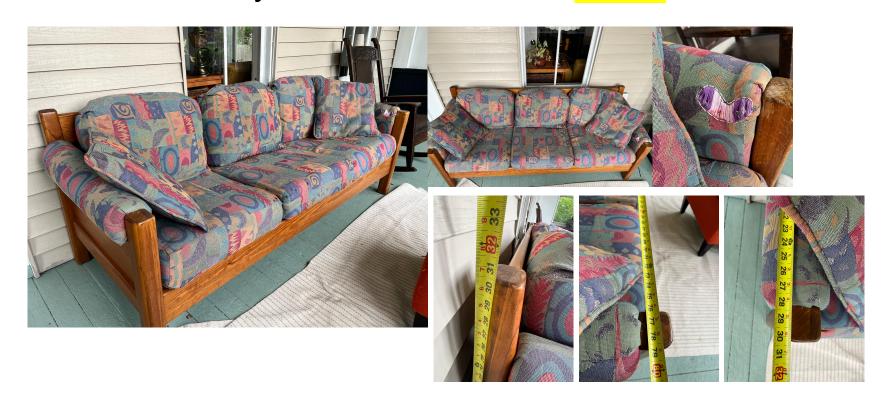

arge lkea doormat - \$5







#### Orange/blue/cream 8x10 rug - \$15

(has annoying creases in it that don't come out so best used under a couch or table, hence cheap)





creases

#### Lawn chair - \$15

#### 2x outdoor foldable chairs - \$10

Has some specks of black paint near feet





### Antique rocking chair (failed DIY project) - free!



# IKEA dresser (not available for pickup until 5/29) - \$75 - claimed? Matching vintage mirror - \$40





# 47 Inch VIZIO TV - \$40 - claimed?





#### Orange ottoman w flip table top and storage - \$30







# Kitchen table (comes w leaf to make bigger) - \$30 - SOLD Chairs are free





Ergonomic kneeling chair - \$40 - sold Vintage mirror decor - \$15 - sold Standing lamp - \$15 - sold







#### Adorable comfy cabin couch - \$20 - SOLD



# 8 speed fan w remote - \$20 - SOLD







#### Mustard yellow couch, folds flat into a bed - \$40 - SOLD

• Available for pickup on 5/28 - 5/30





# NexGrill 4 burner + tools, cover, and gas tank - \$105 - SOLD







# L-Shaped Adjustable Desk - \$125 - SOLD

• Available for pickup on 5/28 - 5/30





#### Bar stools / plant stand - \$10 for both - SOLD







# IKEA dresser - \$75 SOLD Matching ikea side table - \$10 - tentatively claimed





### Large solid wood coffee table - \$30 - SOLD





# Nightstand with outlets - \$15 - sold



#### <del>Soda stream w 2 additional cartridges - \$20</del> - <mark>sold</mark>





# Rolling lounge chair - \$15 - sold







# Bike - \$20 - sold





# Wood and metal shelving (large) - \$25 - sold







# <del>Ceometric plant stand - \$5</d