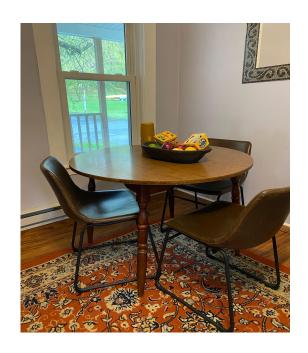

# Kitchen table (comes w leaf to make bigger) - \$30 - SOLD Chairs are free

Ergonomic kneeling chair - \$40 - sold Vintage mirror decor - \$15 - sold Standing lamp - \$15 - sold