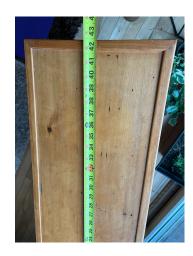

#### Rugs! \$15 each

80" x 106"



62" x 86" - SOLD



# 8 cube organizer + 4 inserts - \$20





#### Queen black bed frame 14 inches tall - \$30

- Available for pickup on 5/28 5/30
- The photo says 18 inches but it is 14 inches, I promise. Couldnt find the right one on amazon
- Have a queen mattress that is free with it otherwise going to the dump bc its ~4 yrs old



#### Exercise Ball with pump - FREE



Adjustable dumbells - claimed



Standing lamp - claimed



# Laundry hamper (24" tall) - \$15 Both are available for pickup on 5/28 - 5/30

#### <u>Trash can</u> (26" tall) - \$15



#### Brown boho striped loveseat/lounge - \$20





#### Random assortment of small tables

3' tall, \$10



20" tall, \$5



32" tall, \$10 - SOLD



#### Cute wooden side/console table - \$25









# Decorative mirror - free 22"x28"



#### Vase things - FREE



#### Random decor - all free!





#### Wood/gold shelf - \$5







### Lamps! Fancy lamp \$20 SOLD





#### 6 64oz mason jars - \$5 Small wall shelf - \$5 SOLD Large lkea doormat - \$5







#### Orange/blue/cream 8x10 rug - \$15

(has annoying creases in it that don't come out so best used under a couch or table, hence cheap)





creases

#### Lawn chair - \$15

#### 2x outdoor foldable chairs - \$10

Has some specks of black paint near feet





### Antique rocking chair (failed DIY project) - free!



# IKEA dresser (not available for pickup until 5/29) - \$75 - claimed? Matching vintage mirror - \$40





# 47 Inch VIZIO TV - \$40 - claimed?





#### Orange ottoman w flip table top and storage - \$30







# Ki