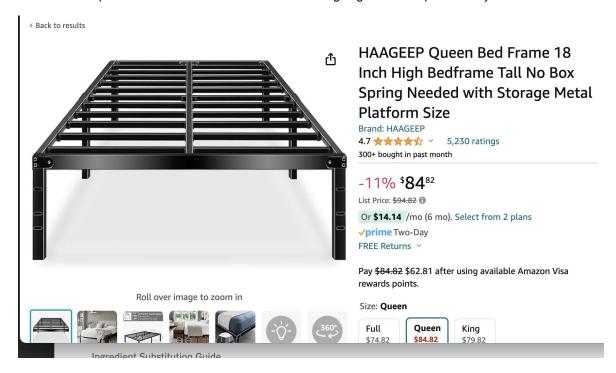

#### Queen black bed frame 14 inches tall - \$30

- Available for pickup on 5/28 5/30
- The photo says 18 inches but it is 14 inches, I promise. Couldnt find the right one on amazon
- Have a queen mattress that is free with it otherwise going to the dump bc its ~4 yrs old