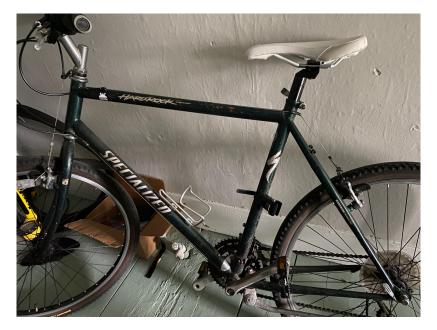

- \$15 - sold Standing lamp - \$15 - sold







#### Adorable comfy cabin couch - \$20 - SOLD



# 8 speed fan w remote - \$20 - SOLD







#### Mustard yellow couch, folds flat into a bed - \$40 - SOLD

• Available for pickup on 5/28 - 5/30





# NexGrill 4 burner + tools, cover, and gas tank - \$105 - SOLD







# L-Shaped Adjustable Desk - \$125 - SOLD

• Available for pickup on 5/28 - 5/30





#### Bar stools / plant stand - \$10 for both - SOLD







# IKEA dresser - \$75 SOLD Matching ikea side table - \$10 - tentatively claimed





### Large solid wood coffee table - \$30 - SOLD





# Nightstand with outlets - \$15 - sold



#### <del>Soda stream w 2 additional cartridges - \$20</del> - <mark>sold</mark>





# Rolling lounge chair - \$15 - sold







# Bike - \$20 - sold





# Wood and metal shelving (large) - \$25 - sold







# <del>Ceometric plant stand - \$5</del> - sold