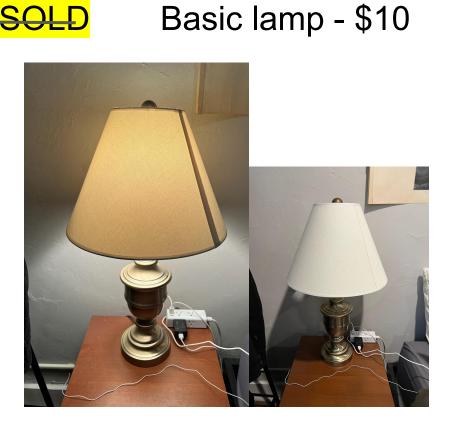

p on 5/28 5/30
- The photo says 18 inches but it is 14 inches, I promise. Couldnt find the right one on amazon
- Have a queen mattress that is free with it otherwise going to the dump bc its ~4 yrs old



#### Exercise Ball with pump - FREE



Adjustable dumbells - claimed



Standing lamp - claimed



# Laundry hamper (24" tall) - \$15 Both are available for pickup on 5/28 - 5/30

#### <u>Trash can</u> (26" tall) - \$15



#### Brown boho striped loveseat/lounge - \$20





#### Random assortment of small tables

3' tall, \$10



20" tall, \$5



32" tall, \$10 - SOLD



#### Cute wooden side/console table - \$25









# Decorative mirror - free 22"x28"



#### Vase things - FREE



#### Random decor - all free!





#### Wood/gold shelf - \$5







### Lamps! Fancy lamp \$20 SOLD





#### 6 64oz mason jars - \$5 Small wall shelf - \$5 SOLD Large lkea doormat - \$5







#### Orange/blue/cream 8x10 rug - \$15

(has annoying creases in it that don't come out so best used under a couch or table, hence cheap)





creases

#### Lawn chair - \$15

#### 2x outdoor foldable chairs - \$10

Has some specks of black paint near feet





### Antique rocking chair (failed DIY project) - free!



# IKEA dresser (not available for pickup until 5/29) - \$75 - claimed? Matching vintage mirror - \$40





# 47 Inch VIZIO TV - \$40 - claimed?





#### Orange ottoman w flip table top and storage - \$30







# Kitchen table (comes w leaf to make bigger) - \$30 - SOLD Chairs are free





Ergonomic kneeling chair - \$40 - sold Vintage mirror decor - \$15 - sold Standing lamp - \$15 -