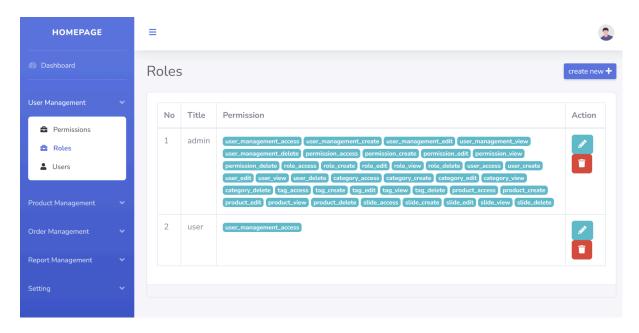

#### **Roles Page**

#### **Users Page**

-1 User has 1 Roles, and 1 Roles can has many permission