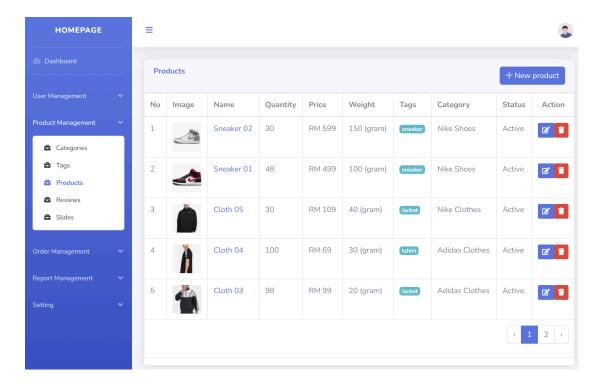

#### **Products Page**

-1 Product only under 1 Category, but 1 Product can under many Tag.

-And Many Category also can under one Parent Category.For example,Parent Category is Adidas,can have adidas shoes,adidas clothes under the parent.