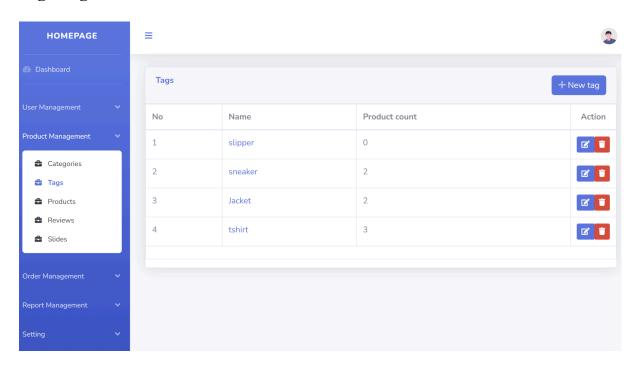

#### **Tags Page**

#### **Products Page**

-1 Product only under 1 Category, but 1 Product can under many Tag.

-And Many Category also can under one Parent Category.For example,Parent Category is Adidas,can have adidas shoes,adidas clothes under the parent.