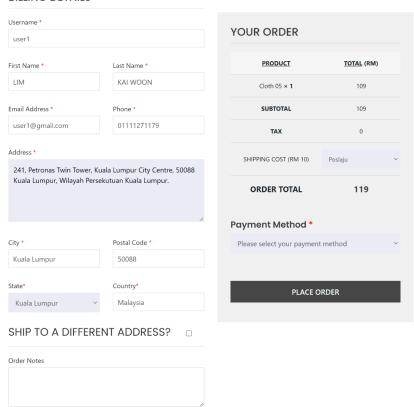

# Content Management System (E-Commerce)

By

Kevin Lim Kai Woon

# **User Page**

# **Home - Top**



#### **Product Categories**



#### **Home - Bottom**

#### **Product Overview**







Sneaker 02 RM 599

Sneaker 01 RM 499

Cloth 05 RM 109



# **Shop Page**



## **Cloth Details page**





#### Reviews (0) Description

BE THE FIRST TO WRITE YOUR REVIEW!

Must buy this product before write a review.

#### **Relate Product**



Cloth 02

#### **Cart Page**



#### **CART PAGE**



Proceed To Checkout



#### **Checkout Page**



#### **BILLING DETAILS**





#### **Order Page**



#### **Order Detail Page**



# Order ID #INV/20230212/II/XII/00002



#### **About Us Page**



#### **Our Story**

Lorem ipsum dolor sit amet, consectetur adipiscing elit. Mauris consequat consequat enim, non auctor massa ultrices non. Morbi sed odio massa. Quisque at vehicula tellus, sed tincidunt augue. Orci varius natoque penatibus et magnis dis parturient montes, nascetur ridiculus mus. Maecenas varius egestas diam, eu sodales metus scelerisque congue. Pellentesque habitant morbi tristique senectus et netus et malesuada fames ac turpis egestas. Maecenas gravida justo eu arcu egestas convallis. Nullam eu erat bibendum, tempus ipsum eget, dictum enim. Donec non neque ut enim dapibus tincidunt vitae nec augue. Suspendisse potenti. Proin ut est diam. Donec cond