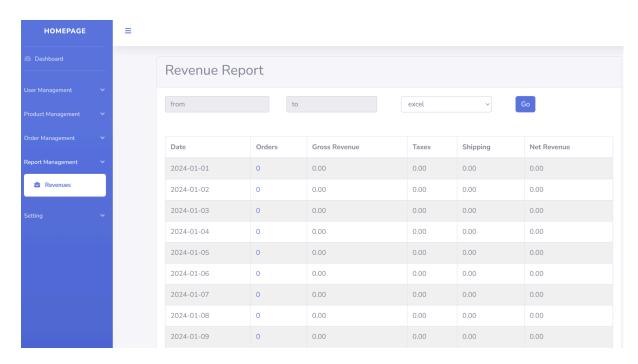

elementum libero iaculis.



## **Contact Page**







# **Admin Page**

#### **Dashboard**



#### **User Management**

## **Permissions Page**



#### **Roles Page**



#### **Users Page**



-1 User has 1 Roles, and 1 Roles can has many permission

## **Product Management**

#### **Categories Page**



#### **Tags Page**



#### **Products Page**



-1 Product only under 1 Category, but 1 Product can under many Tag.

-And Many Category also can under one Parent Category.For example,Parent Category is Adidas,can have adidas shoes,adidas clothes under the parent.

#### **CATEGORIES**



## **Product Details Page**



# Slides Page - handle the slides on user homepage





#### Order Management

# **Order Page**



## **Shirtment Page**



## **Report Management**

## **Revenue Report**



#### **Setting**

#### **About Page**