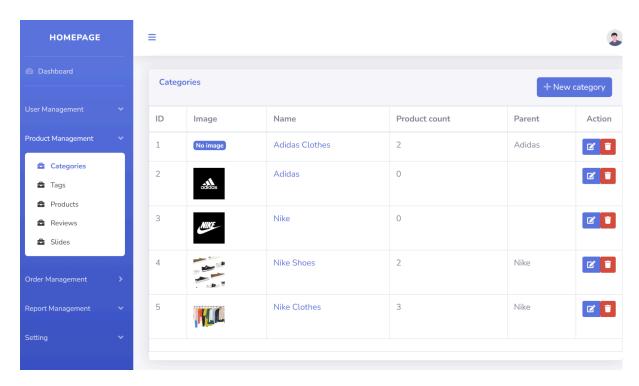

#### **Categories Page**

#### **Products Page**

-1 Product only under 1 Category, but 1 Product can under many Tag.

-And Many Category also can under one Parent Category.For example,Parent Category is Adidas,can have adidas shoes,adidas clothes under the parent.