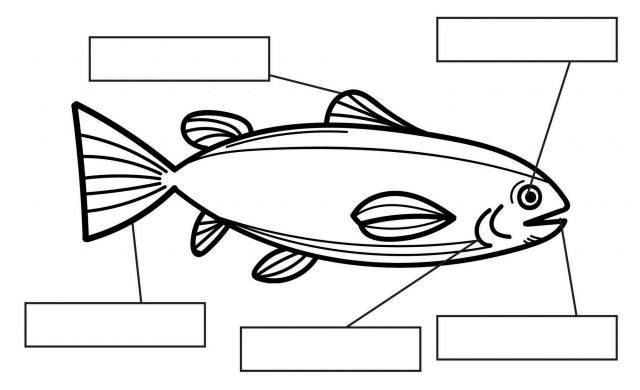

| Salmon are   |  |
|--------------|--|
| buillion are |  |

Plants Animals

2. Use these words to label your picture and color the salmon below: **eyes, mouth, gills, dorsal fin, and tail fin.** Color in the salmon.